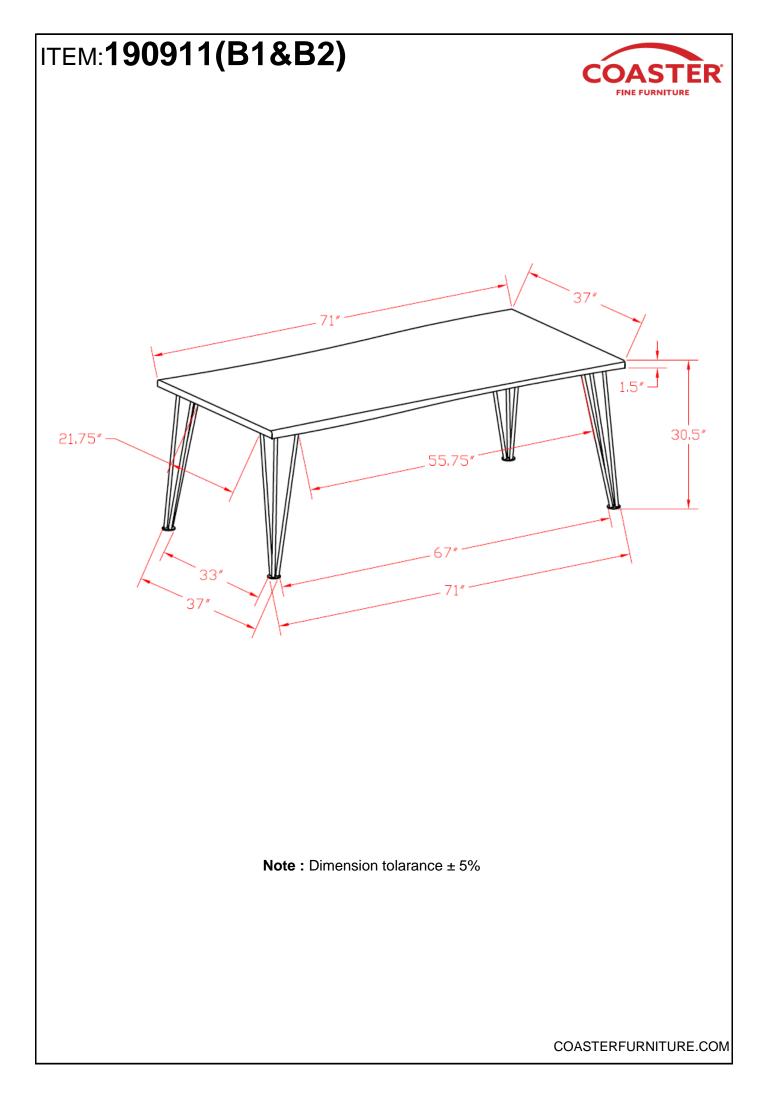

## ASSEMBLY INSTRUCTIONS COASTER FINE FURNITURE



Fine Furniture for every stage of life





COASTERFURNITURE.COM

# ITEM:190911(B1&B2)



## **ASSEMBLY INSTRUCTIONS**

#### ASSEMBLY TIPS:

- 1. Remove hardware from box and sort by size.
- 2. Please check to see that all hardware and parts are present prior to start of assembly.
- 3. Please follow attached instructions in the same sequence as numbered to assure fast & easy assembly.



### WARNING!

- 1. Don't attempt to repair or modify parts that are broken or defective. Please contact the store immediately.
- 2. This product is for home use only and not intended for commercial establishments.