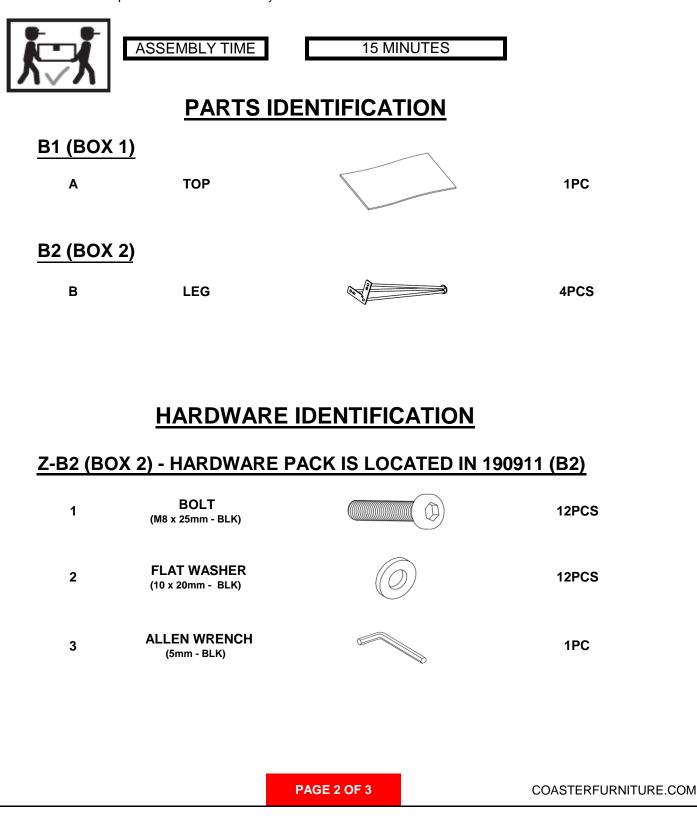

# ITEM:190911(B1&B2)

#### ASSEMBLY TIPS:

- 1. Remove hardware from box and sort by size.
- 2. Please check to see that all hardware and parts are present prior to start of assembly.
- 3. Please follow attached instructions in the same sequence as numbered to assure fast & easy assembly.