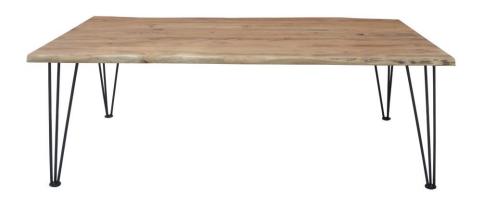

## ASSEMBLY INSTRUCTIONS COASTER FINE FURNITURE



Fine Furniture for every stage of life





COASTERFURNITURE.COM

# ITEM:190911(B1&B2)



## **ASSEMBLY INSTRUCTIONS**

#### ASSEMBLY TIPS:

- 1. Remove hardware from box and sort by size.
- 2. Please check to see that all hardware and parts are present prior to start of assembly.
- 3. Please follow attached instructions in the same sequence as numbered to assure fast & easy assembly.



### WARNING!

- 1. Don't attempt to repair or modify parts that are broken or defective. Please contact the store immediately.
- 2. This product is for home use only and not intended for commercial establishments.