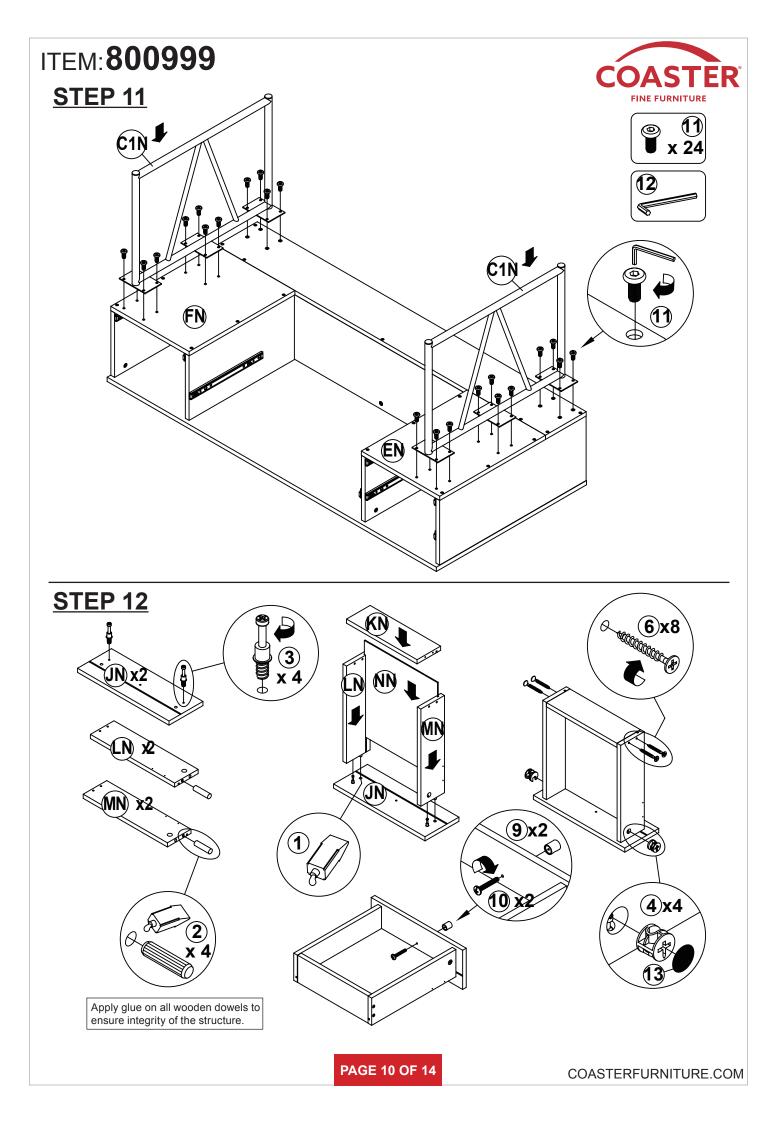

| 19 PCS | 12 | ALLEN WRENCH<br>4mm SR          |            | 1 PC   |  |  |  |  |  |
| 6                         | SCREW<br>Ø 4.3x35mm SR      | AND DESCRIPTION OF THE OWNER OF T | 17 PCS | 13 | STICKER<br>Ø 20mm               |            | 4 PCS  |  |  |  |  |  |
| 7                         | <b>RAIL</b><br>L = 350mm SR | (L)                                                                                                             | 4 SET  |    |                                 |            |        |  |  |  |  |  |

Z7 not included in blister packaging.

#### NOTE:

Phillips head screw driver is required in the assembly process; however, manufacturer does not provide this item.

PAGE 3 OF 14