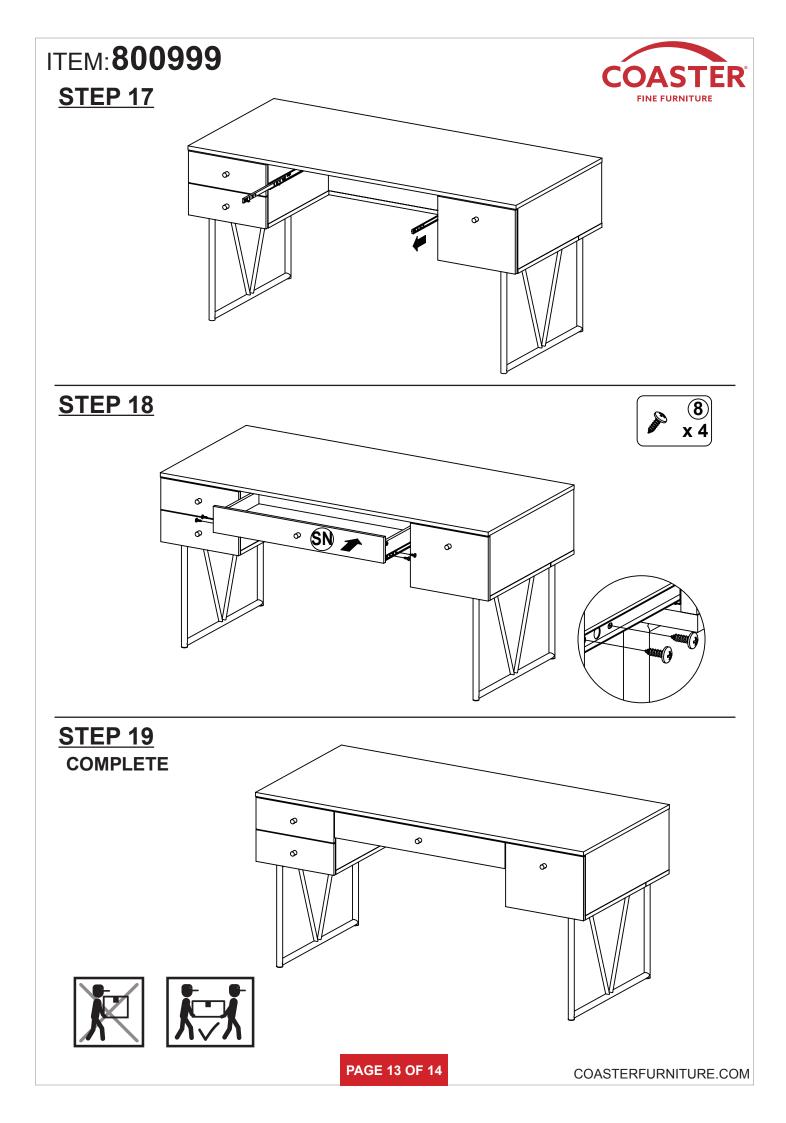

| 19 PCS | 12 | ALLEN WRENCH<br>4mm SR          |            | 1 PC   |  |  |  |  |  |
| 6                         | SCREW<br>Ø 4.3x35mm SR      | AND DESCRIPTION OF THE OWNER OF T | 17 PCS | 13 | STICKER<br>Ø 20mm               |            | 4 PCS  |  |  |  |  |  |
| 7                         | <b>RAIL</b><br>L = 350mm SR | (L)                                                                                                             | 4 SET  |    |                                 |            |        |  |  |  |  |  |

Z7 not included in blister packaging.

#### NOTE:

Phillips head screw driver is required in the assembly process; however, manufacturer does not provide this item.

PAGE 3 OF 14