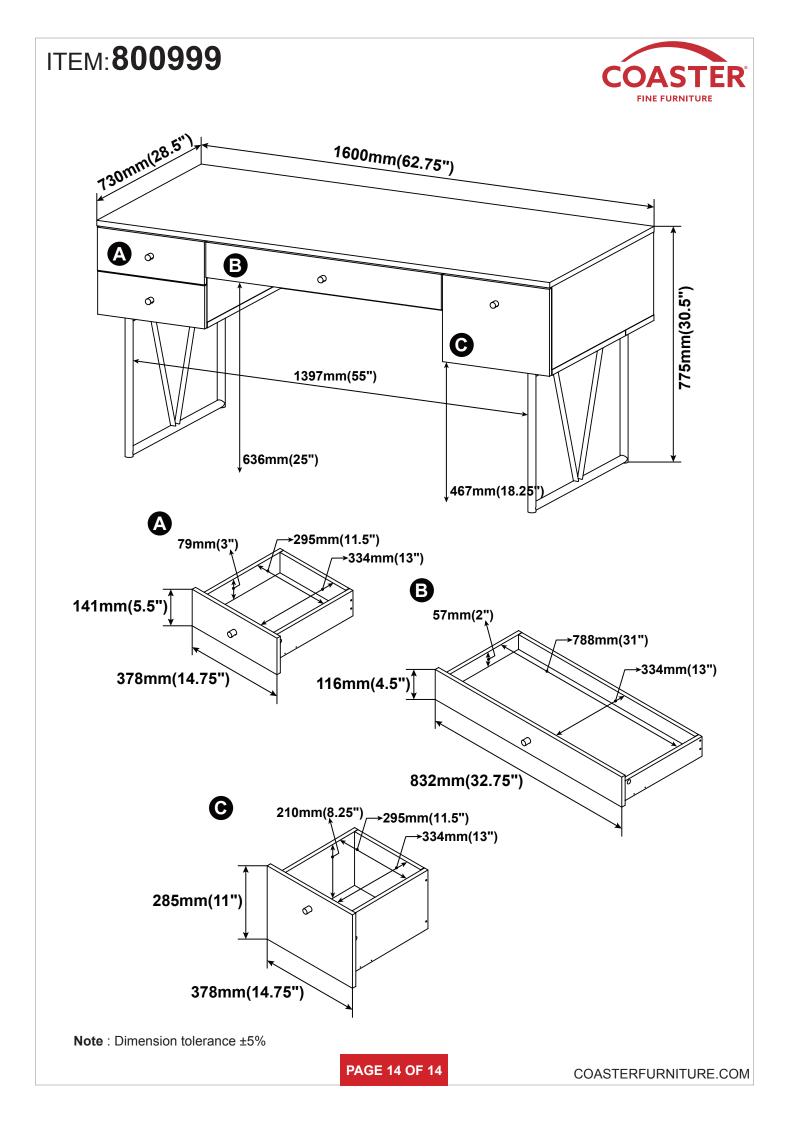

| 19 PCS | 12 | ALLEN WRENCH<br>4mm SR          |            | 1 PC   |  |  |  |  |  |
| 6                         | SCREW<br>Ø 4.3x35mm SR      | AND DESCRIPTION OF THE OWNER OF T | 17 PCS | 13 | STICKER<br>Ø 20mm               |            | 4 PCS  |  |  |  |  |  |
| 7                         | <b>RAIL</b><br>L = 350mm SR | (L)                                                                                                             | 4 SET  |    |                                 |            |        |  |  |  |  |  |

Z7 not included in blister packaging.

#### NOTE:

Phillips head screw driver is required in the assembly process; however, manufacturer does not provide this item.

PAGE 3 OF 14