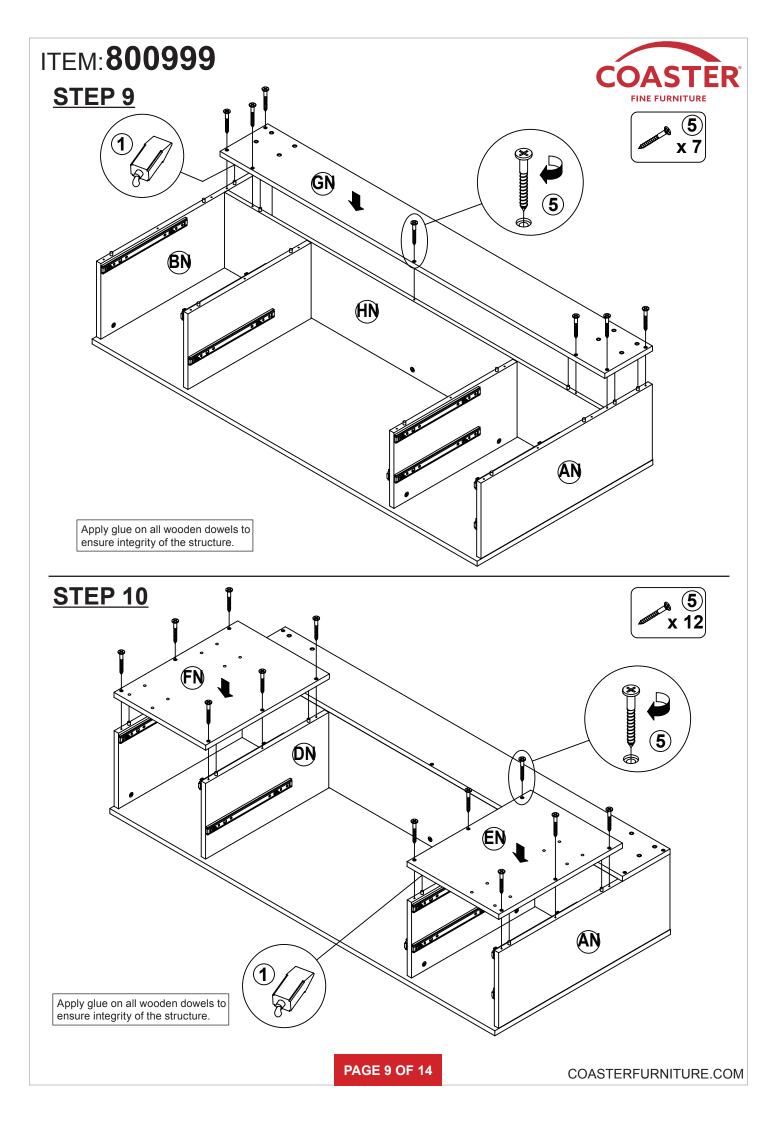

| z HARDWARE IDENTIFICATION |                             |                                                                                                                 |        |    |                                 |            |        |  |  |  |  |  |
|---------------------------|-----------------------------|-----------------------------------------------------------------------------------------------------------------|--------|----|---------------------------------|------------|--------|--|--|--|--|--|
| NO                        | DESCRIPTION                 | FIGURE                                                                                                          | Q'TY   | NO | DESCRIPTION                     | FIGURE     | Q'TY   |  |  |  |  |  |
| 1                         | GLUE 40g                    | C C C                                                                                                           | 1 PC   | 8  | SCREW FOR RAIL<br>Ø 3.5x12mm SR | () and ()  | 40 PCS |  |  |  |  |  |
| 2                         | WOODEN DOWEL<br>Ø 8x30mm    |                                                                                                                 | 38 PCS | 9  | KNOB                            | $\bigcirc$ | 4 PCS  |  |  |  |  |  |
| 3                         | CAM BOLT<br>Ø 7x35.5mm SR   | and the                                                                                                         | 20 PCS | 10 | KNOB BOLT<br>Ø 4x28mm BLK       |            | 4 PCS  |  |  |  |  |  |
| 4                         | CAM LOCK<br>Ø 15x12mm SR    |                                                                                                                 | 20 PCS | 11 | BOLT<br>M 6x20mm BLK            | (0)<br>U   | 24 PCS |  |  |  |  |  |
| 5                         | LONG SCREW<br>Ø 4.5x42mm SR | autur C                                                                                                         | 19 PCS | 12 | ALLEN WRENCH<br>4mm SR          |            | 1 PC   |  |  |  |  |  |
| 6                         | SCREW<br>Ø 4.3x35mm SR      | AND DESCRIPTION OF THE OWNER OF T | 17 PCS | 13 | STICKER<br>Ø 20mm               |            | 4 PCS  |  |  |  |  |  |
| 7                         | <b>RAIL</b><br>L = 350mm SR | (L)                                                                                                             | 4 SET  |    |                                 |            |        |  |  |  |  |  |