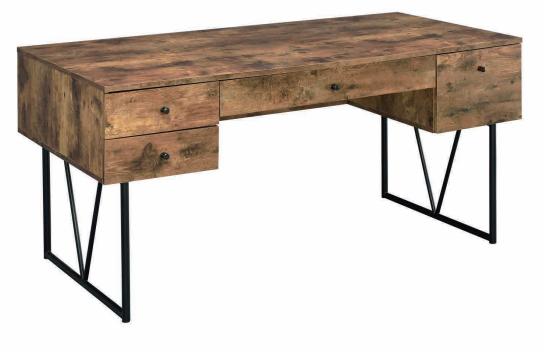

## ASSEMBLY INSTRUCTIONS COASTER FINE FURNITURE



Fine Furniture for every stage of life



REVISION 0 : 01/25/2018 REVISION 1 : 05/31/2018 REVISION 2 : 08/10/2018 REVISION 3 : 07/09/2019 REVISION 4 : 12/14/2020

PAGE 1 OF 14

COASTERFURNITURE.COM

# ITEM:800999



### **ASSEMBLY INSTRUCTIONS**

#### **ASSEMBLY TIPS:**

- 1. Remove hardware from box and sort by size.
- 2. Please check to see that all hardware and parts are present prior to start of assembly.
- 3. Please follow attached instructions in the same sequence as numbered to assure fast & easy assembly.

#### WARNING! 1. Don't attem 2. This produce

Don't attempt to repair or modify parts that are broken or defective. Please contact the store immediately.
This product is for home use only and not intended for commercial establishments.



Phillips head screw driver is required