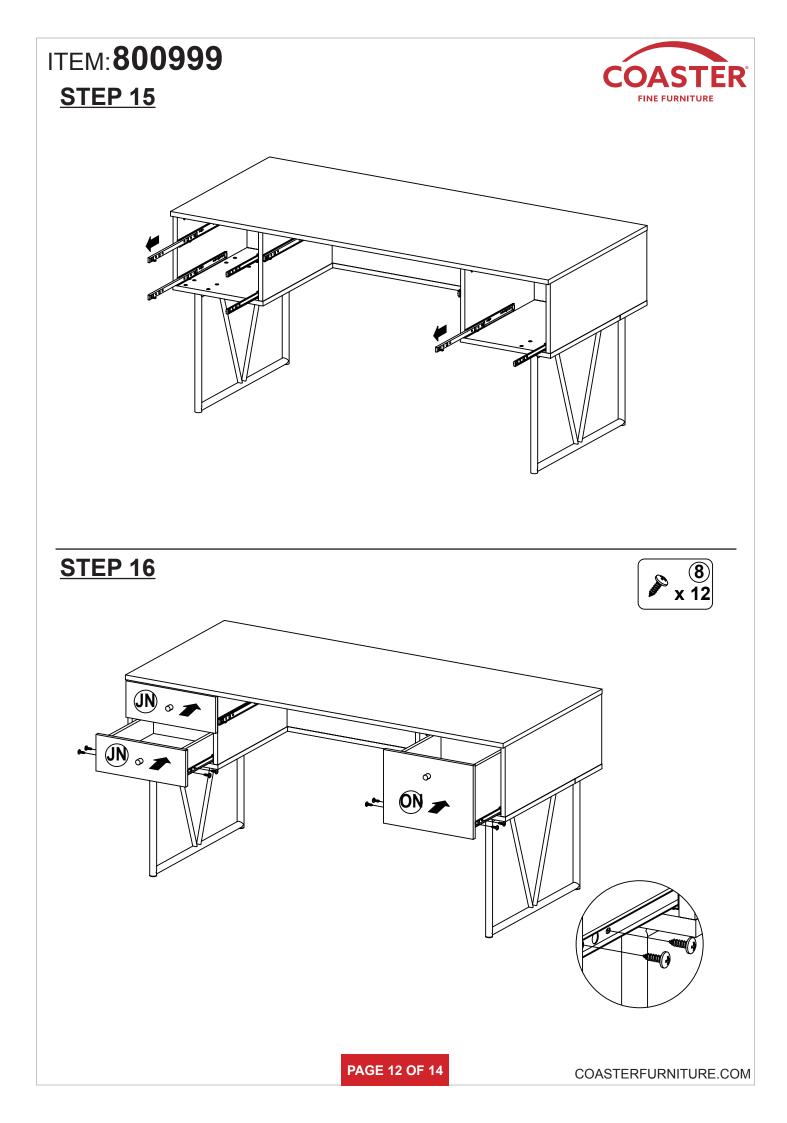

| 19 PCS | 12 | ALLEN WRENCH<br>4mm SR          |            | 1 PC   |  |  |  |  |  |
| 6                         | SCREW<br>Ø 4.3x35mm SR      | AND DESCRIPTION OF THE OWNER OF T | 17 PCS | 13 | STICKER<br>Ø 20mm               |            | 4 PCS  |  |  |  |  |  |
| 7                         | <b>RAIL</b><br>L = 350mm SR | (L)                                                                                                             | 4 SET  |    |                                 |            |        |  |  |  |  |  |

Z7 not included in blister packaging.

#### NOTE:

Phillips head screw driver is required in the assembly process; however, manufacturer does not provide this item.

PAGE 3 OF 14