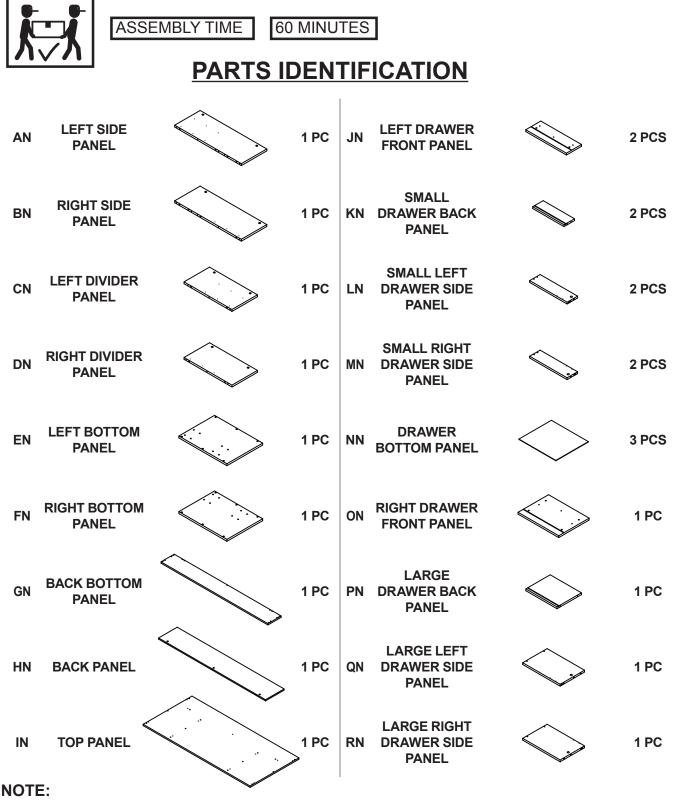

Phillips head screw driver is required in the assembly process; however, manufacturer does not provide this item.

PAGE 2 OF 14

| ITEN | /l: <b>80099</b>                     | 9 |      |     | COA                              | STER    |       |
|------|--------------------------------------|---|------|-----|----------------------------------|---------|-------|
| SN   | MIDDLE<br>DRAWER<br>FRONT PANEL      |   | 1 PC | A1N | MIDDLE<br>DRAWER<br>BOTTOM PANEL | FINE FL | 1 PC  |
| TN   | MIDDLE<br>DRAWER BACK<br>PANEL       |   | 1 PC | B1N | DRAWER<br>SUPPORT                |         | 1 PC  |
| UN   | MIDDLE LEFT<br>DRAWER SIDE<br>PANEL  |   | 1 PC | C1N | METAL FRAME                      |         | 2 PCS |
| VN   | MIDDLE RIGHT<br>DRAWER SIDE<br>PANEL |   | 1 PC |     |                                  |         |       |