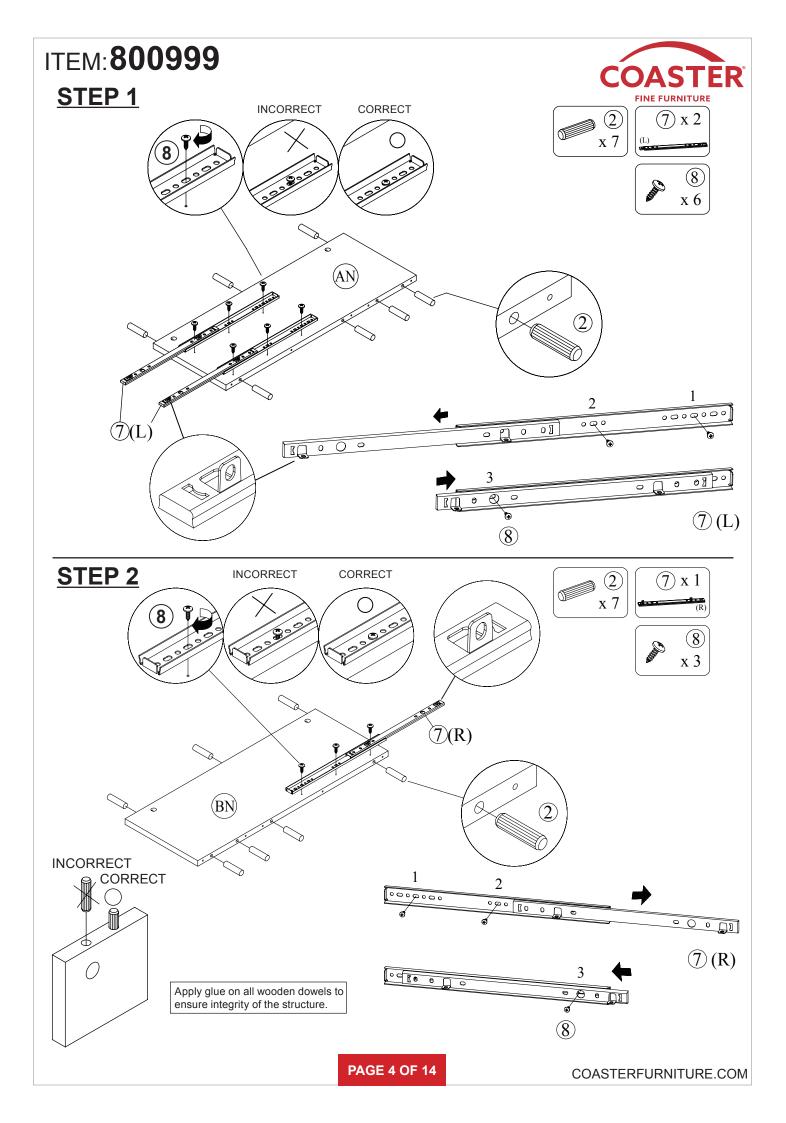

| 19 PCS | 12 | ALLEN WRENCH<br>4mm SR          |            | 1 PC   |  |  |  |  |  |
| 6                         | SCREW<br>Ø 4.3x35mm SR      | AND DESCRIPTION OF THE OWNER OF T | 17 PCS | 13 | STICKER<br>Ø 20mm               |            | 4 PCS  |  |  |  |  |  |
| 7                         | <b>RAIL</b><br>L = 350mm SR | (L)                                                                                                             | 4 SET  |    |                                 |            |        |  |  |  |  |  |

Z7 not included in blister packaging.

#### NOTE:

Phillips head screw driver is required in the assembly process; however, manufacturer does not provide this item.

PAGE 3 OF 14