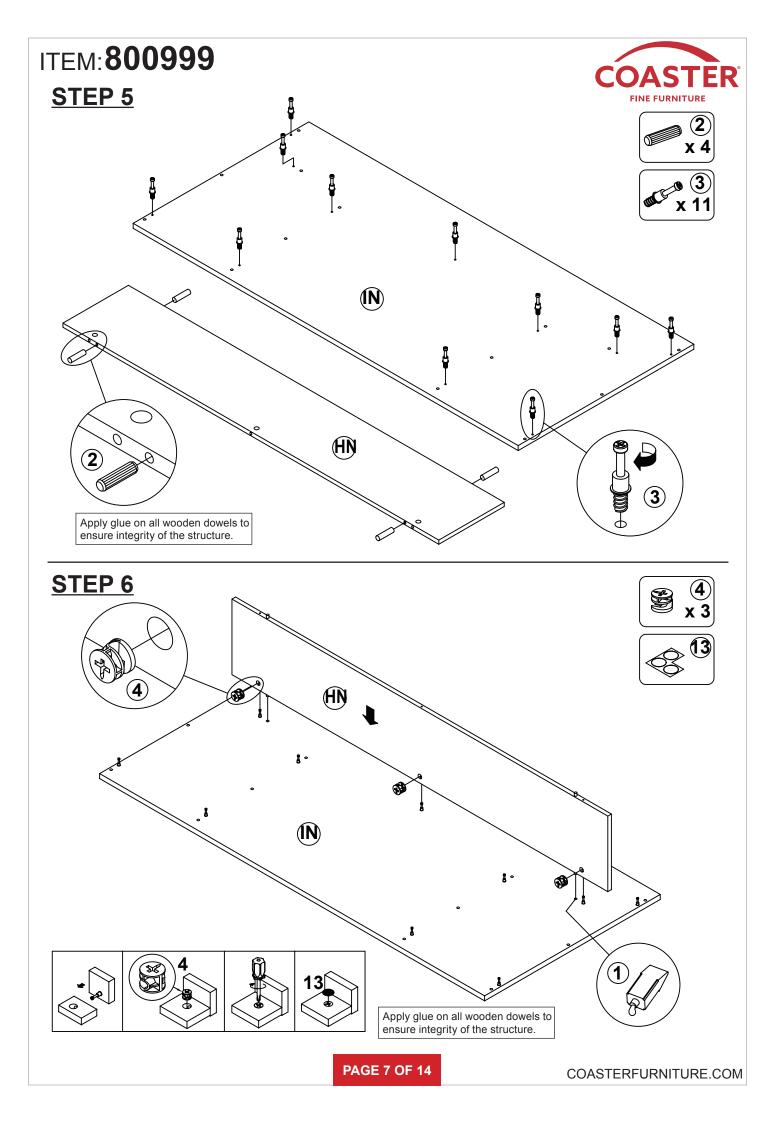

| z HARDWARE IDENTIFICATION |                             |                                                                                                                 |        |    |                                 |            |        |  |  |  |  |  |
|---------------------------|-----------------------------|-----------------------------------------------------------------------------------------------------------------|--------|----|---------------------------------|------------|--------|--|--|--|--|--|
| NO                        | DESCRIPTION                 | FIGURE                                                                                                          | Q'TY   | NO | DESCRIPTION                     | FIGURE     | Q'TY   |  |  |  |  |  |
| 1                         | GLUE 40g                    | C C C                                                                                                           | 1 PC   | 8  | SCREW FOR RAIL<br>Ø 3.5x12mm SR | () and ()  | 40 PCS |  |  |  |  |  |
| 2                         | WOODEN DOWEL<br>Ø 8x30mm    |                                                                                                                 | 38 PCS | 9  | KNOB                            | $\bigcirc$ | 4 PCS  |  |  |  |  |  |
| 3                         | CAM BOLT<br>Ø 7x35.5mm SR   | and the                                                                                                         | 20 PCS | 10 | KNOB BOLT<br>Ø 4x28mm BLK       |            | 4 PCS  |  |  |  |  |  |
| 4                         | CAM LOCK<br>Ø 15x12mm SR    |                                                                                                                 | 20 PCS | 11 | BOLT<br>M 6x20mm BLK            | (0)<br>U   | 24 PCS |  |  |  |  |  |
| 5                         | LONG SCREW<br>Ø 4.5x42mm SR | autur C                                                                                                         | 19 PCS | 12 | ALLEN WRENCH<br>4mm SR          |            | 1 PC   |  |  |  |  |  |
| 6                         | SCREW<br>Ø 4.3x35mm SR      | AND DESCRIPTION OF THE OWNER OF T | 17 PCS | 13 | STICKER<br>Ø 20mm               |            | 4 PCS  |  |  |  |  |  |
| 7                         | <b>RAIL</b><br>L = 350mm SR | (L)                                                                                                             | 4 SET  |    |                                 |            |        |  |  |  |  |  |