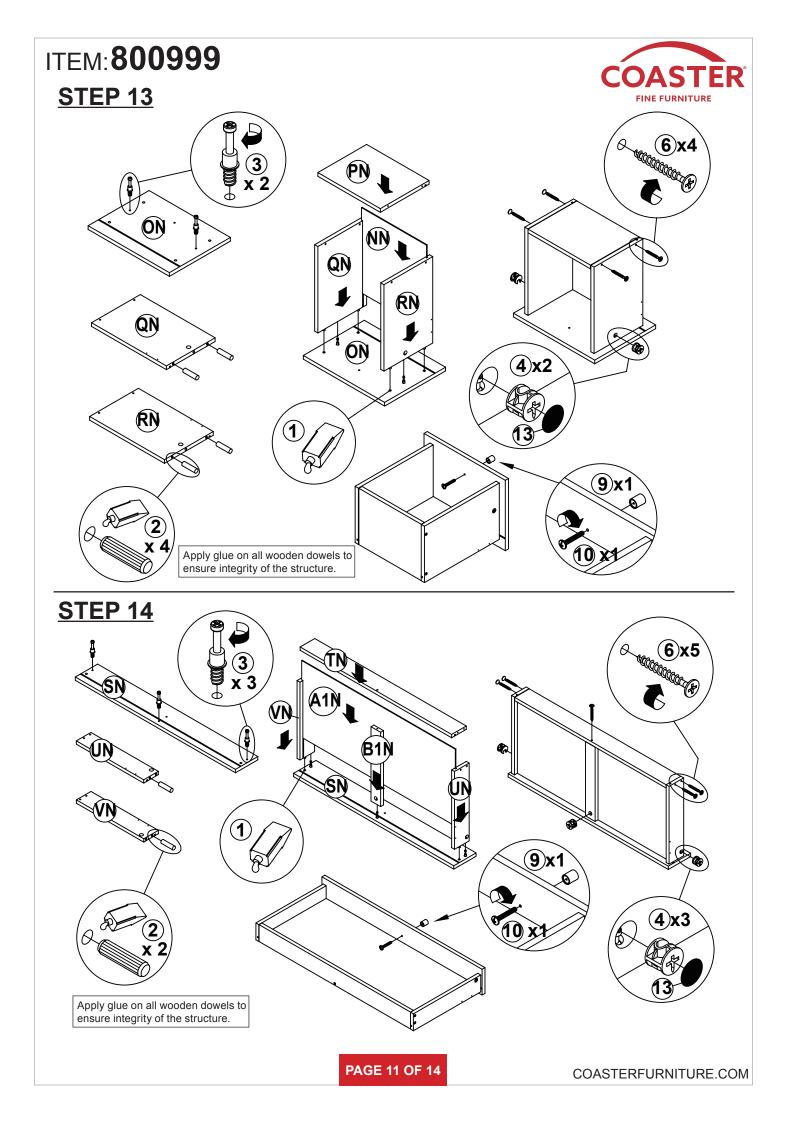

| 19 PCS | 12 | ALLEN WRENCH<br>4mm SR          |            | 1 PC   |  |  |  |  |  |
| 6                         | SCREW<br>Ø 4.3x35mm SR      | AND DESCRIPTION OF THE OWNER OF T | 17 PCS | 13 | STICKER<br>Ø 20mm               |            | 4 PCS  |  |  |  |  |  |
| 7                         | <b>RAIL</b><br>L = 350mm SR | (L)                                                                                                             | 4 SET  |    |                                 |            |        |  |  |  |  |  |

Z7 not included in blister packaging.

#### NOTE:

Phillips head screw driver is required in the assembly process; however, manufacturer does not provide this item.

PAGE 3 OF 14