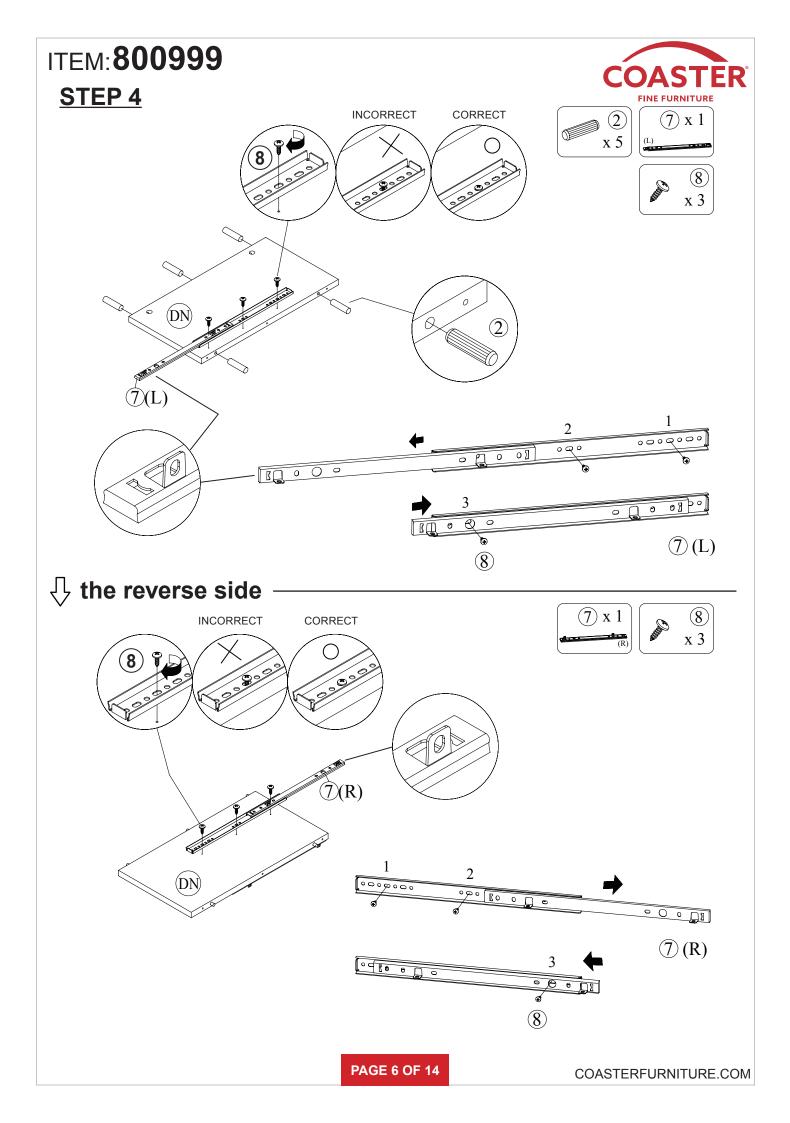

| z HARDWARE IDENTIFICATION |                             |                                                                                                                 |        |    |                                 |            |        |  |  |  |  |  |
|---------------------------|-----------------------------|-----------------------------------------------------------------------------------------------------------------|--------|----|---------------------------------|------------|--------|--|--|--|--|--|
| NO                        | DESCRIPTION                 | FIGURE                                                                                                          | Q'TY   | NO | DESCRIPTION                     | FIGURE     | Q'TY   |  |  |  |  |  |
| 1                         | GLUE 40g                    | C C C                                                                                                           | 1 PC   | 8  | SCREW FOR RAIL<br>Ø 3.5x12mm SR | () and ()  | 40 PCS |  |  |  |  |  |
| 2                         | WOODEN DOWEL<br>Ø 8x30mm    |                                                                                                                 | 38 PCS | 9  | KNOB                            | $\bigcirc$ | 4 PCS  |  |  |  |  |  |
| 3                         | CAM BOLT<br>Ø 7x35.5mm SR   | and the                                                                                                         | 20 PCS | 10 | KNOB BOLT<br>Ø 4x28mm BLK       |            | 4 PCS  |  |  |  |  |  |
| 4                         | CAM LOCK<br>Ø 15x12mm SR    |                                                                                                                 | 20 PCS | 11 | BOLT<br>M 6x20mm BLK            | (0)<br>U   | 24 PCS |  |  |  |  |  |
| 5                         | LONG SCREW<br>Ø 4.5x42mm SR | autur C                                                                                                         | 19 PCS | 12 | ALLEN WRENCH<br>4mm SR          |            | 1 PC   |  |  |  |  |  |
| 6                         | SCREW<br>Ø 4.3x35mm SR      | AND DESCRIPTION OF THE OWNER OF T | 17 PCS | 13 | STICKER<br>Ø 20mm               |            | 4 PCS  |  |  |  |  |  |
| 7                         | <b>RAIL</b><br>L = 350mm SR | (L)                                                                                                             | 4 SET  |    |                                 |            |        |  |  |  |  |  |