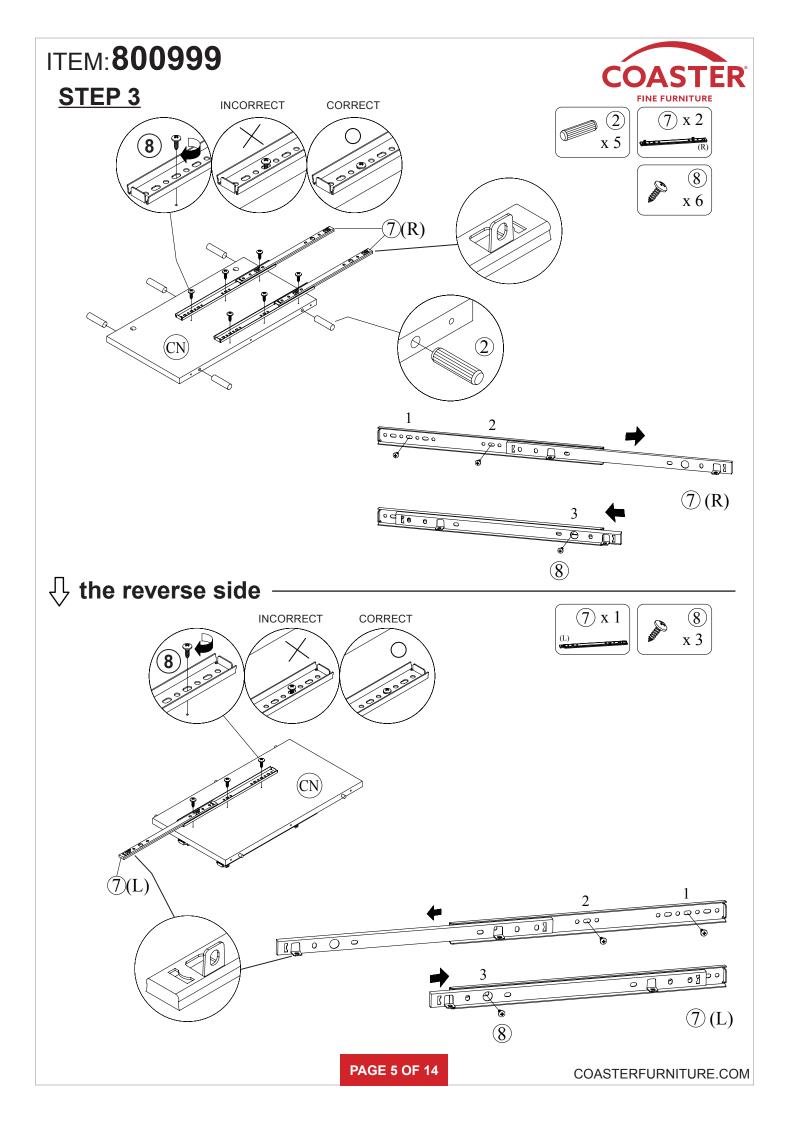

| 19 PCS | 12 | ALLEN WRENCH<br>4mm SR          |            | 1 PC   |  |  |  |  |  |
| 6                         | SCREW<br>Ø 4.3x35mm SR      | AND DESCRIPTION OF THE OWNER OF T | 17 PCS | 13 | STICKER<br>Ø 20mm               |            | 4 PCS  |  |  |  |  |  |
| 7                         | <b>RAIL</b><br>L = 350mm SR | (L)                                                                                                             | 4 SET  |    |                                 |            |        |  |  |  |  |  |

Z7 not included in blister packaging.

#### NOTE:

Phillips head screw driver is required in the assembly process; however, manufacturer does not provide this item.

PAGE 3 OF 14