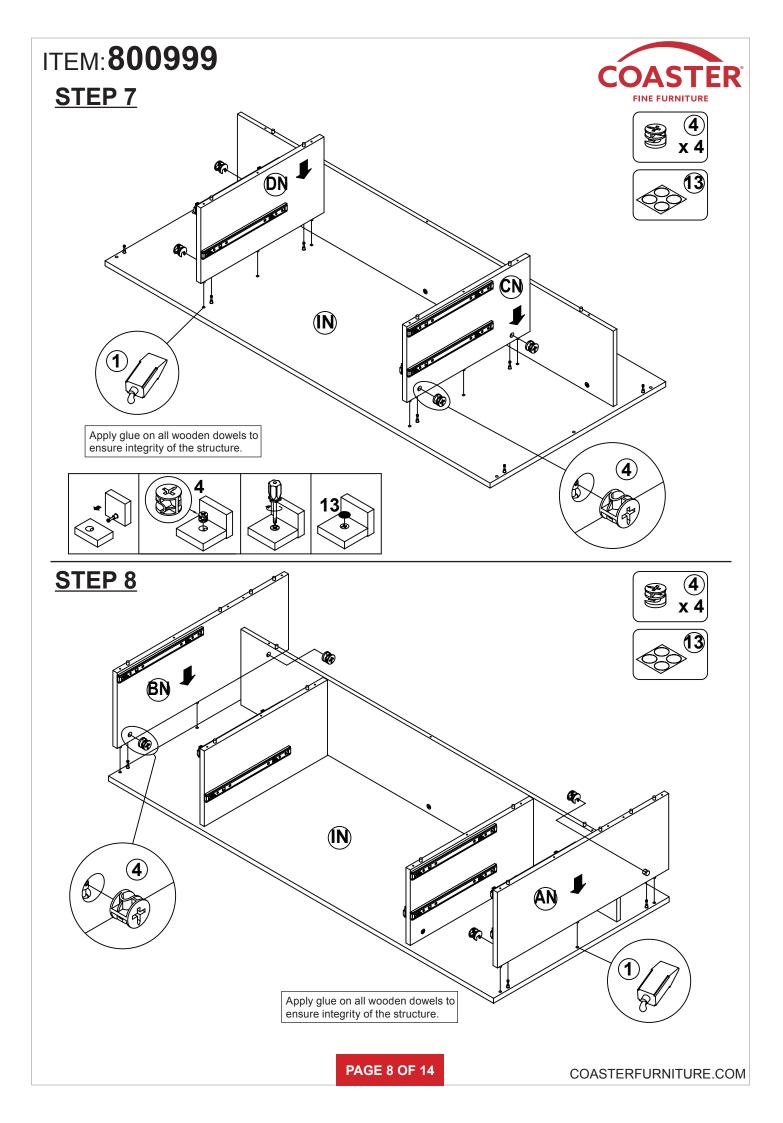

| z HARDWARE IDENTIFICATION |                             |                                                                                                                 |        |    |                                 |            |        |  |  |  |  |  |
|---------------------------|-----------------------------|-----------------------------------------------------------------------------------------------------------------|--------|----|---------------------------------|------------|--------|--|--|--|--|--|
| NO                        | DESCRIPTION                 | FIGURE                                                                                                          | Q'TY   | NO | DESCRIPTION                     | FIGURE     | Q'TY   |  |  |  |  |  |
| 1                         | GLUE 40g                    | C C C                                                                                                           | 1 PC   | 8  | SCREW FOR RAIL<br>Ø 3.5x12mm SR | () and ()  | 40 PCS |  |  |  |  |  |
| 2                         | WOODEN DOWEL<br>Ø 8x30mm    |                                                                                                                 | 38 PCS | 9  | KNOB                            | $\bigcirc$ | 4 PCS  |  |  |  |  |  |
| 3                         | CAM BOLT<br>Ø 7x35.5mm SR   | and the                                                                                                         | 20 PCS | 10 | KNOB BOLT<br>Ø 4x28mm BLK       |            | 4 PCS  |  |  |  |  |  |
| 4                         | CAM LOCK<br>Ø 15x12mm SR    |                                                                                                                 | 20 PCS | 11 | BOLT<br>M 6x20mm BLK            | (0)<br>U   | 24 PCS |  |  |  |  |  |
| 5                         | LONG SCREW<br>Ø 4.5x42mm SR | autur C                                                                                                         | 19 PCS | 12 | ALLEN WRENCH<br>4mm SR          |            | 1 PC   |  |  |  |  |  |
| 6                         | SCREW<br>Ø 4.3x35mm SR      | AND DESCRIPTION OF THE OWNER OF T | 17 PCS | 13 | STICKER<br>Ø 20mm               |            | 4 PCS  |  |  |  |  |  |
| 7                         | <b>RAIL</b><br>L = 350mm SR | (L)                                                                                                             | 4 SET  |    |                                 |            |        |  |  |  |  |  |