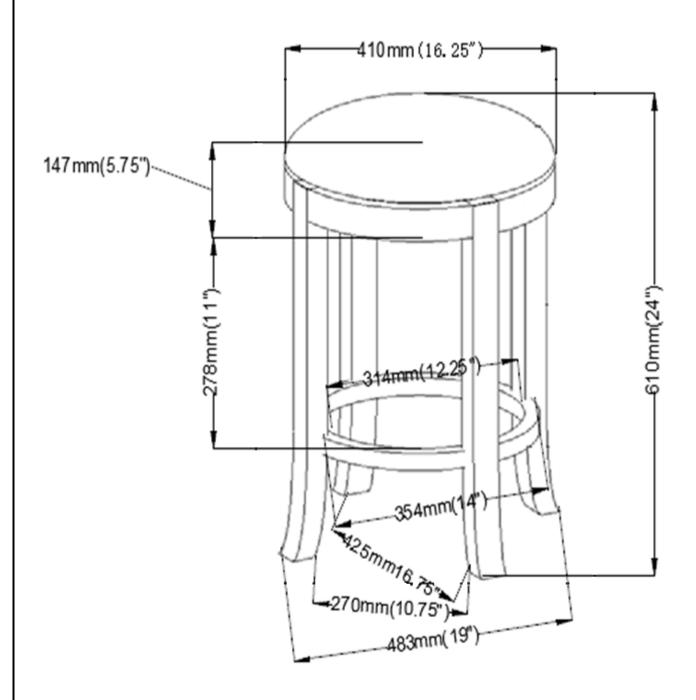

**PARTS IDENTIFICATION**

| A | SEAT | O JO | 1PC  | C | LEG | 0 | 4PCS |
|---|------|------|------|---|-----|---|------|
| В | BASE |      | 1PCS |   |     |   |      |

## **HARDWARE IDENTIFICATION**

| 1 | WRENCH<br>4mm              |   | 1PC   | 5 | FLAT WASHER#2<br>1/4"×19mm | 0          | 8PCS |
|---|----------------------------|---|-------|---|----------------------------|------------|------|
| 2 | LONG BOTL 1/4"×1-3/4"      |   | 8PCS  | 6 | SHORT BOLT 1/4"×1-1/8"     |            | 4PCS |
| 3 | LOCK WASHER 1/4"×11mm      | 0 | 12PCS | 7 | ALLEN WRENCH<br>9mm        | $\bigcirc$ | 4PCS |
| 4 | FLAT WASHER#1<br>1/4"×12mm | 0 | 4PCS  |   |                            |            |      |

#### NOTE:

## **ITEM:** 101059



## ASSEMBLY INSTRUCTIONS STEP 1



NOTE:

### ITEM:101059





NOTE:

Dimension tolerance  $\pm 5\%$