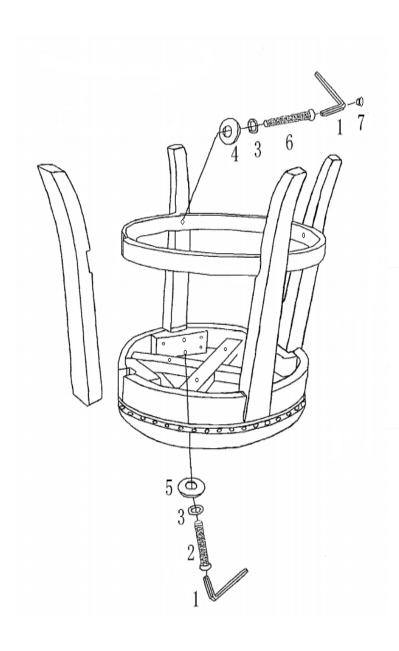

## **HARDWARE IDENTIFICATION**

| 1 | WRENCH<br>4mm              |   | 1PC   | 5 | FLAT WASHER#2<br>1/4"×19mm | 0          | 8PCS |
|---|----------------------------|---|-------|---|----------------------------|------------|------|
| 2 | LONG BOTL 1/4"×1-3/4"      |   | 8PCS  | 6 | SHORT BOLT 1/4"×1-1/8"     |            | 4PCS |
| 3 | LOCK WASHER 1/4"×11mm      | 0 | 12PCS | 7 | ALLEN WRENCH<br>9mm        | $\bigcirc$ | 4PCS |
| 4 | FLAT WASHER#1<br>1/4"×12mm | 0 | 4PCS  |   |                            |            |      |

## ASSEMBLY INSTRUCTIONS STEP 1

NOTE: