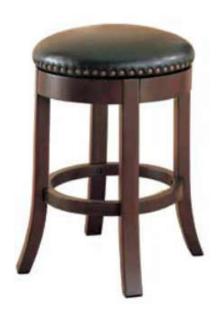

#### **PARTS IDENTIFICATION**

| A | SEAT | O JO | 1PC  | C | LEG | 0 | 4PCS |
|---|------|------|------|---|-----|---|------|
| В | BASE |      | 1PCS |   |     |   |      |