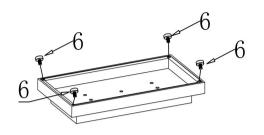

### **PARTS IDENTIFICATION**

**B1 (BOX 1)** 

**B3 (BOX 3)** 

F

A GLASS TOP

1PCS

BASE

2PCS

**B2 (BOX 2)** 

**B** TOP FRAME

1PCS

C LEG

2PCS

D CROSSBAR

1PCS

### Z-B2 (BOX 2) - HARDWARE PACK IS LOCATED IN 107871 (B2)

| AT WASHER D20*2          | 0                                                                                         | 18PCS                                                                                     |
|--------------------------|-------------------------------------------------------------------------------------------|-------------------------------------------------------------------------------------------|
| SHORT BOLT<br>(M8*70mm)  |                                                                                           | 8PCS                                                                                      |
| ALLEN WRENCH             | -                                                                                         | 1PCS                                                                                      |
| SHORT BOLT<br>(M8*40mm)  |                                                                                           | 8PCS                                                                                      |
| GLASS REST               |                                                                                           | 6PCS                                                                                      |
| LEVELER                  |                                                                                           | 8PCS                                                                                      |
| SHORT BOLT<br>(M8*140mm) | 0                                                                                         | 2PCS                                                                                      |
|                          | SHORT BOLT (M8*70mm)  ALLEN WRENCH  SHORT BOLT (M8*40mm)  GLASS REST  LEVELER  SHORT BOLT | SHORT BOLT (M8*70mm)  ALLEN WRENCH  SHORT BOLT (M8*40mm)  GLASS REST  LEVELER  SHORT BOLT |