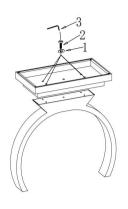

### **PARTS IDENTIFICATION**

**B1 (BOX 1)** 

**B3 (BOX 3)** 

F

A GLASS TOP

1PCS

BASE

2PCS

**B2 (BOX 2)** 

**B** TOP FRAME

1PCS

C LEG

2PCS

D CROSSBAR

1PCS

### Z-B2 (BOX 2) - HARDWARE PACK IS LOCATED IN 107871 (B2)

| AT WASHER D20*2          | 0                                                                                         | 18PCS                                                                                     |
|--------------------------|-------------------------------------------------------------------------------------------|-------------------------------------------------------------------------------------------|
| SHORT BOLT<br>(M8*70mm)  |                                                                                           | 8PCS                                                                                      |
| ALLEN WRENCH             | -                                                                                         | 1PCS                                                                                      |
| SHORT BOLT<br>(M8*40mm)  |                                                                                           | 8PCS                                                                                      |
| GLASS REST               |                                                                                           | 6PCS                                                                                      |
| LEVELER                  |                                                                                           | 8PCS                                                                                      |
| SHORT BOLT<br>(M8*140mm) | 0                                                                                         | 2PCS                                                                                      |
|                          | SHORT BOLT (M8*70mm)  ALLEN WRENCH  SHORT BOLT (M8*40mm)  GLASS REST  LEVELER  SHORT BOLT | SHORT BOLT (M8*70mm)  ALLEN WRENCH  SHORT BOLT (M8*40mm)  GLASS REST  LEVELER  SHORT BOLT |

# STEP 1

STEP 2

STEP 3

STEP 4

STEP 5

STEP 6

PAGE 4 OF 5