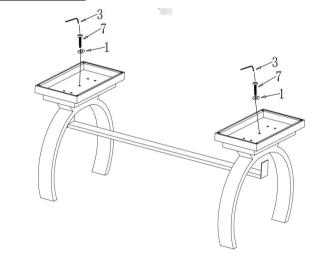

### **PARTS IDENTIFICATION**

**B1 (BOX 1)** 

**B3 (BOX 3)** 

F

A GLASS TOP

1PCS

BASE

2PCS

**B2 (BOX 2)** 

**B** TOP FRAME

1PCS

C LEG

2PCS

D CROSSBAR

1PCS

### Z-B2 (BOX 2) - HARDWARE PACK IS LOCATED IN 107871 (B2)

| AT WASHER D20*2          | 0                                                                                         | 18PCS                                                                                     |
|--------------------------|-------------------------------------------------------------------------------------------|-------------------------------------------------------------------------------------------|
| SHORT BOLT<br>(M8*70mm)  |                                                                                           | 8PCS                                                                                      |
| ALLEN WRENCH             | -                                                                                         | 1PCS                                                                                      |
| SHORT BOLT<br>(M8*40mm)  |                                                                                           | 8PCS                                                                                      |
| GLASS REST               |                                                                                           | 6PCS                                                                                      |
| LEVELER                  |                                                                                           | 8PCS                                                                                      |
| SHORT BOLT<br>(M8*140mm) | 0                                                                                         | 2PCS                                                                                      |
|                          | SHORT BOLT (M8*70mm)  ALLEN WRENCH  SHORT BOLT (M8*40mm)  GLASS REST  LEVELER  SHORT BOLT | SHORT BOLT (M8*70mm)  ALLEN WRENCH  SHORT BOLT (M8*40mm)  GLASS REST  LEVELER  SHORT BOLT |

# STEP 1

STEP 2

STEP 3

STEP 4

STEP 5

STEP 6

PAGE 4 OF 5