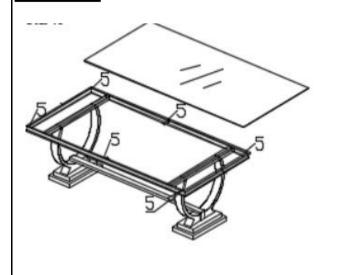

| 8PCS                                                                                      |
| SHORT BOLT<br>(M8*140mm) | 0                                                                                         | 2PCS                                                                                      |
|                          | SHORT BOLT (M8*70mm)  ALLEN WRENCH  SHORT BOLT (M8*40mm)  GLASS REST  LEVELER  SHORT BOLT | SHORT BOLT (M8*70mm)  ALLEN WRENCH  SHORT BOLT (M8*40mm)  GLASS REST  LEVELER  SHORT BOLT |

Hardware pack is located in 108811 B2

#### NOTE:

Phillips head screw driver is required in the assembly process; however, manufacturer does not provide this item.

# ITEM:108811 (B1-B3)

## **ASSEMBLY INSTRUCTIONS**

# STEP 1





STEP 2



STEP 3



STEP 4



STEP 5



STEP 6



PAGE 4 OF 5

# ITEM:108811 (B1-B3)