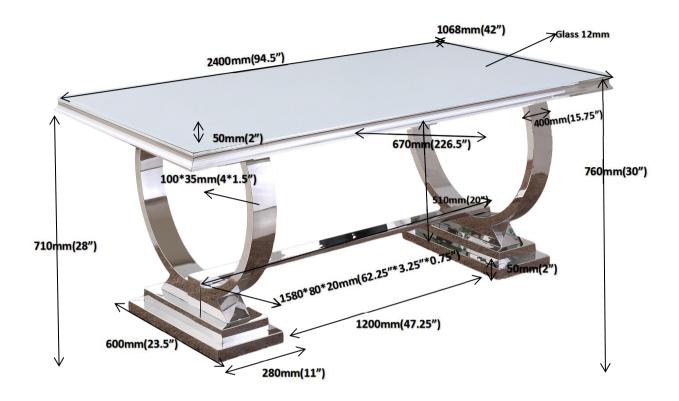

|
| SHORT BOLT<br>(M8*140mm) | 0                                                                                         | 2PCS                                                                                      |
|                          | SHORT BOLT (M8*70mm)  ALLEN WRENCH  SHORT BOLT (M8*40mm)  GLASS REST  LEVELER  SHORT BOLT | SHORT BOLT (M8*70mm)  ALLEN WRENCH  SHORT BOLT (M8*40mm)  GLASS REST  LEVELER  SHORT BOLT |

Hardware pack is located in 108811 B2

#### NOTE:

Phillips head screw driver is required in the assembly process; however, manufacturer does not provide this item.

# ITEM:108811 (B1-B3)

## **ASSEMBLY INSTRUCTIONS**

# STEP 1





STEP 2



STEP 3



STEP 4



STEP 5



STEP 6



PAGE 4 OF 5

# ITEM:108811 (B1-B3)