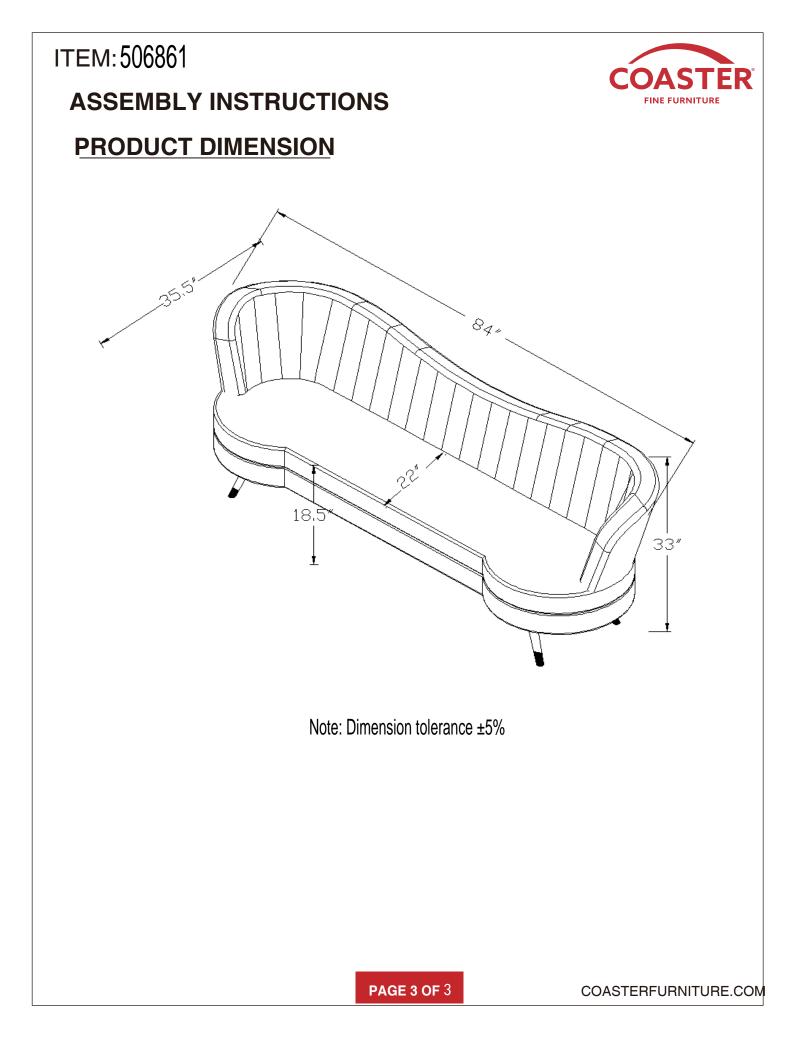

## ASSEMBLY INSTRUCTIONS COASTER FINE FURNITURE



Fine Furniture for every stage of life

506861 <u>sofa</u>

REVISION 0:09/29/2020

PAGE 1 OF 3

COASTERFURNITURE.COM

## **ITEM: 506861** ASSEMBLY INSTRUCTIONS **ASSEMBLY TIPS:**



1. Remove hardware from box and sort by size.

Please check to see that all hardware and parts are present prior to start of assembly.
Please follow attached instructions in the same sequence as numbered to assure fast & easy assembly.

WARNING!

1. Don't attempt to repair or modify parts that are broken or defective. Please contact the store immediately.

2. This product is for home use only and not intended for commercial establishments.