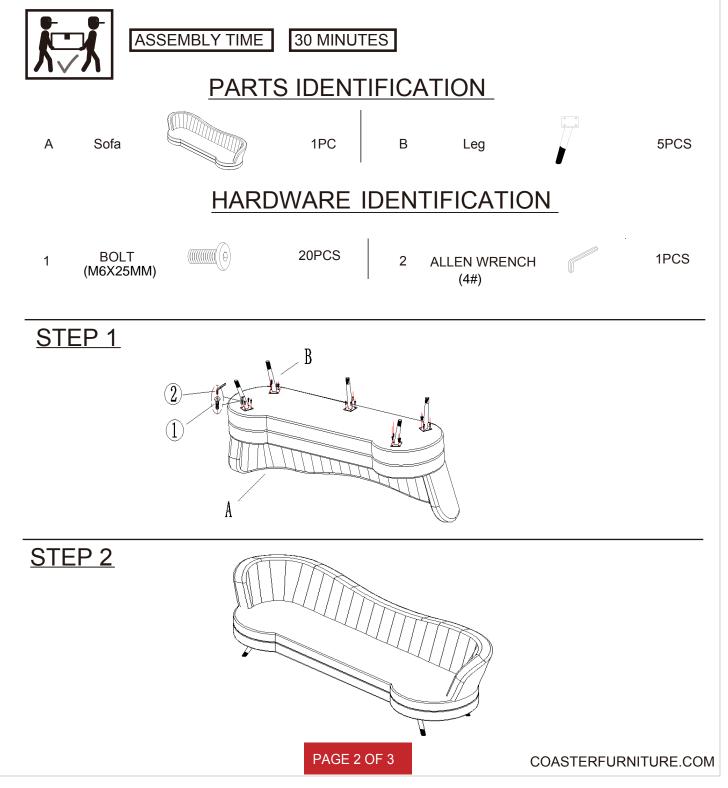

## **ITEM: 506861** ASSEMBLY INSTRUCTIONS **ASSEMBLY TIPS:**

1. Remove hardware from box and sort by size.

Please check to see that all hardware and parts are present prior to start of assembly.
Please follow attached instructions in the same sequence as numbered to assure fast & easy assembly.