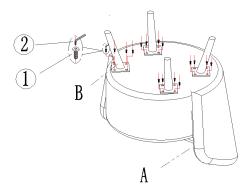

ASSEMBLY INSTRUCTIONS COASTER FINE FURNITURE



Fine Furniture for every stage of life

506863 Chair **ITEM:** 506863



## **ASSEMBLY INSTRUCTIONS**

#### **ASSEMBLY TIPS:**

1. Remove hardware from box and sort by size.

Please check to see that all hardware and parts are present prior to start of assembly.
 Please follow attached instructions in the same sequence as numbered to assure fast & easy assembly.

1. Don't attempt to repair or modify parts that are broken or defective. Please contact the store immediately.

2. This product is for home use only and not intended for commercial establishments.



ASSEMBLY TIME

30 MINUTES

#### PARTS IDENTIFICATION

Α Chair



1PC

Leg



4 PCS

### HARDWARE IDENTIFICATION

**BOLT** (M6X25MM)



16PCS

**ALLEN WRENCH** (4#)



1PCS

#### STEP 1



#### STEP 2



ITEM: 506863



# ASSEMBLY INSTRUCTIONS PRODUCT DIMENSION



Note: Dimension tolerance ±5%