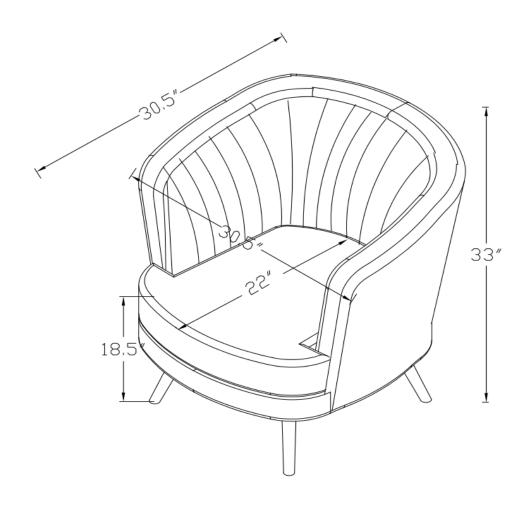

ge of life

506863 Chair **ITEM:** 506863



## **ASSEMBLY INSTRUCTIONS**

#### **ASSEMBLY TIPS:**

1. Remove hardware from box and sort by size.

Please check to see that all hardware and parts are present prior to start of assembly.
 Please follow attached instructions in the same sequence as numbered to assure fast & easy assembly.

1. Don't attempt to repair or modify parts that are broken or defective. Please contact the store immediately.

2. This product is for home use only and not intended for commercial establishments.



ASSEMBLY TIME

30 MINUTES

#### PARTS IDENTIFICATION

Α Chair



1PC

Leg



4 PCS

### HARDWARE IDENTIFICATION

**BOLT** (M6X25MM)



16PCS

**ALLEN WRENCH** (4#)



1PCS

#### STEP 1



#### STEP 2



ITEM: 506863



# ASSEMBLY INSTRUCTIONS PRODUCT DIMENSION



Note: Dimension tolerance ±5%