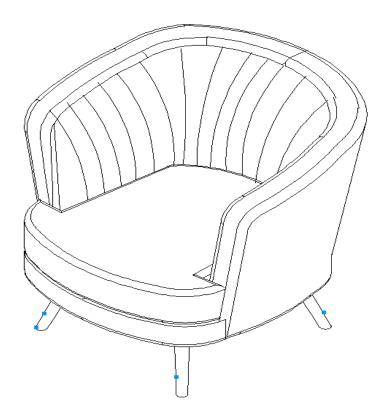

## ASSEMBLY INSTRUCTIONS COASTER FINE FURNITURE



Fine Furniture for every stage of life

506863 Chair **ITEM:** 506863



## **ASSEMBLY INSTRUCTIONS**

#### **ASSEMBLY TIPS:**

1. Remove hardware from box and sort by size.

Please check to see that all hardware and parts are present prior to start of assembly.
 Please follow attached instructions in the same sequence as numbered to assure fast & easy assembly.

1. Don't attempt to repair or modify parts that are broken or defective. Please contact the store immediately.

2. This product is for home use only and not intended for commercial establishments.



ASSEMBLY TIME

30 MINUTES

#### PARTS IDENTIFICATION

Α Chair



1PC

Leg



4 PCS

### HARDWARE IDENTIFICATION

**BOLT** (M6X25MM)



16PCS

**ALLEN WRENCH** (4#)



1PCS

#### STEP 1



#### STEP 2



ITEM: 506863



# ASSEMBLY IN