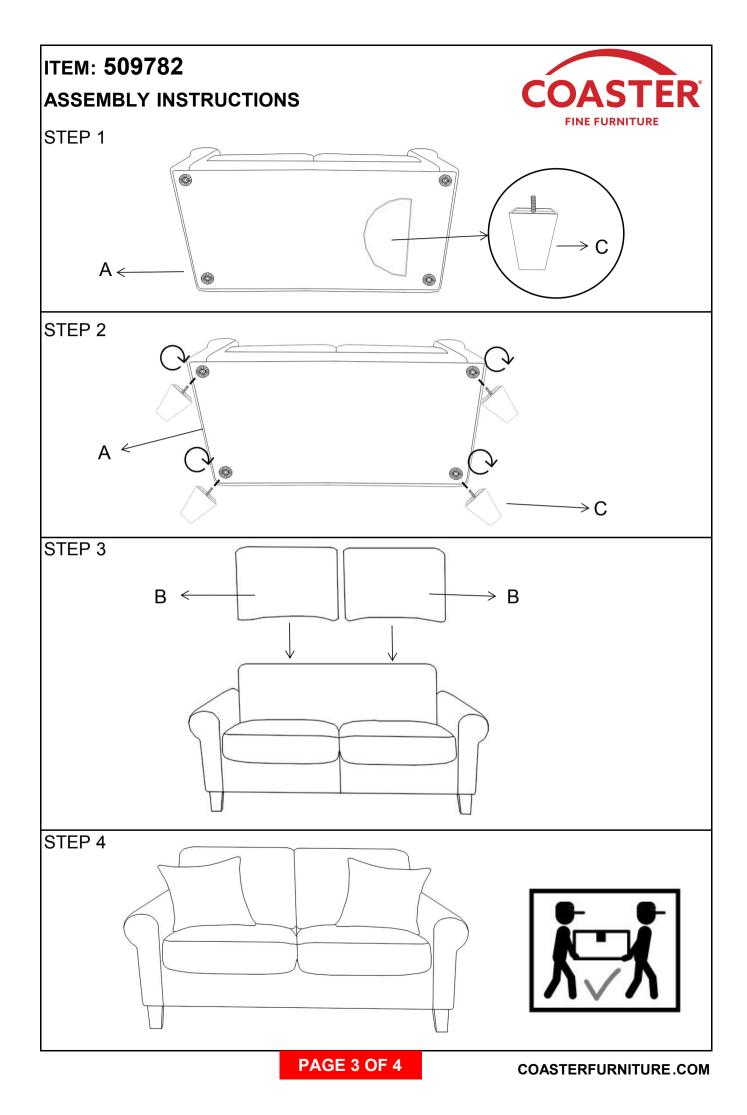

FURNITURE



Fine Furniture for every stage of life

# 509782 LOVESEAT

COASTERFURNITURE.COM

REVISION 0: 10/19/2020

PAGE 1 OF 4

### ITEM: 509782 **ASSEMBLY INSTRUCTIONS**

#### ASSEMBLY TIPS:

- 1. Remove hardware from box and sort by size.
- 2. Please check to see that all hardware and parts are present prior to start of assembly.
- 3. Please follow attached instructions in the same sequence as numbered to assure fast & easy assembly.



Α

В

С

D

#### WARNING!

- 1. Don't attempt to repair or modify parts that are broken or defective. Please contact the store immediately.
- 2. This product is for home use only and not intended for commercial establishments.



ASSEMBLY TIME 20 MINUTES

## **PARTS IDENTIFICATION**



BASE

**BACK CUSHION** 

1PC

2PCS







LEG 4PCS

2PCS PILLOW