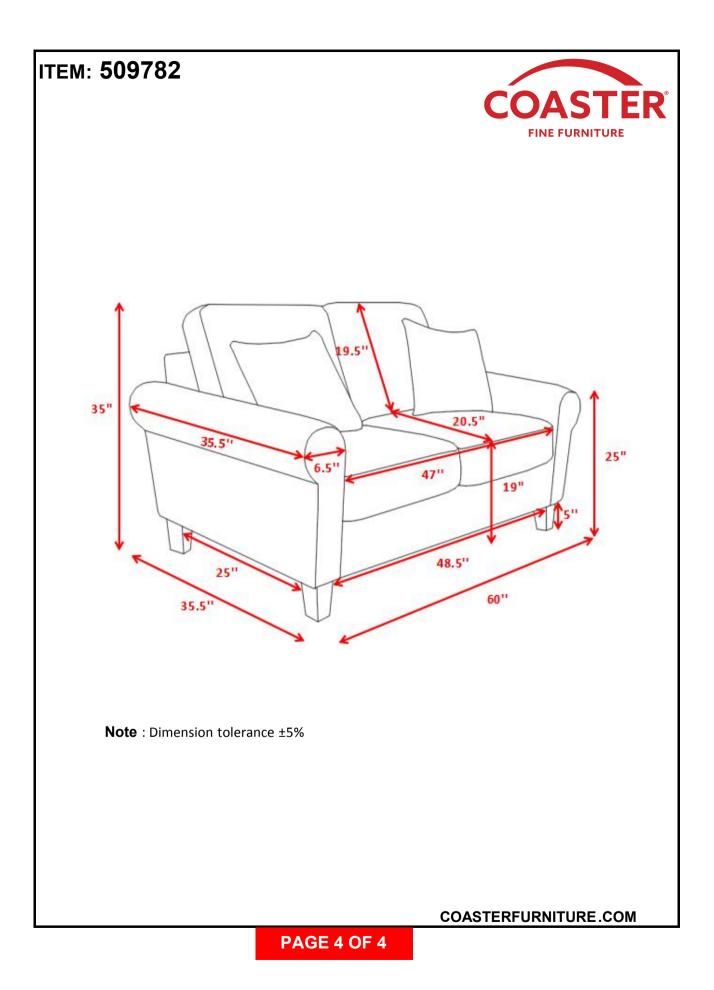

RNITURE



Fine Furniture for every stage of life

# 509782 LOVESEAT

COASTERFURNITURE.COM

REVISION 0: 10/19/2020

PAGE 1 OF 4

### ITEM: 509782 **ASSEMBLY INSTRUCTIONS**

#### ASSEMBLY TIPS:

- 1. Remove hardware from box and sort by size.
- 2. Please check to see that all hardware and parts are present prior to start of assembly.
- 3. Please follow attached instructions in the same sequence as numbered to assure fast & easy assembly.



Α

В

С

D

#### WARNING!

- 1. Don't attempt to repair or modify parts that are broken or defective. Please contact the store immediately.
- 2. This product is for home use only and not intended for commercial establishments.



ASSEMBLY TIME 20 MINUTES

## **PARTS IDENTIFICATION**



BASE

**BACK CUSHION** 

1PC

2PCS







LEG 4PCS

2PCS PILLOW