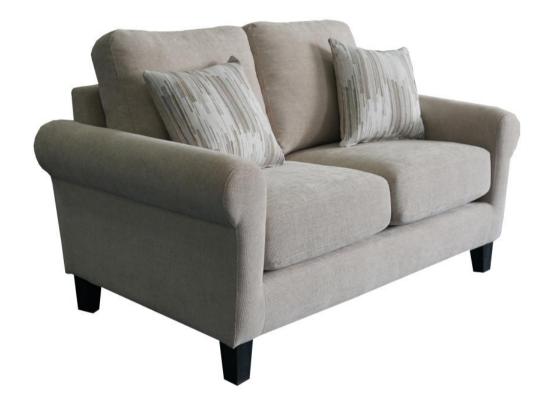

# 509782 LOVESEAT

COASTERFURNITURE.COM

REVISION 0: 10/19/2020

PAGE 1 OF 4

### ITEM: 509782 **ASSEMBLY INSTRUCTIONS**

## **PARTS IDENTIFICATION**

BASE

**BACK CUSHION** 

1PC

2PCS

LEG 4PCS

2PCS PILLOW