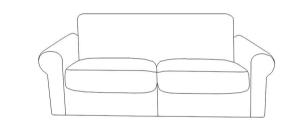

## **PARTS IDENTIFICATION**

BASE

**BACK CUSHION** 

1PC

2PCS

LEG 4PCS

2PCS PILLOW