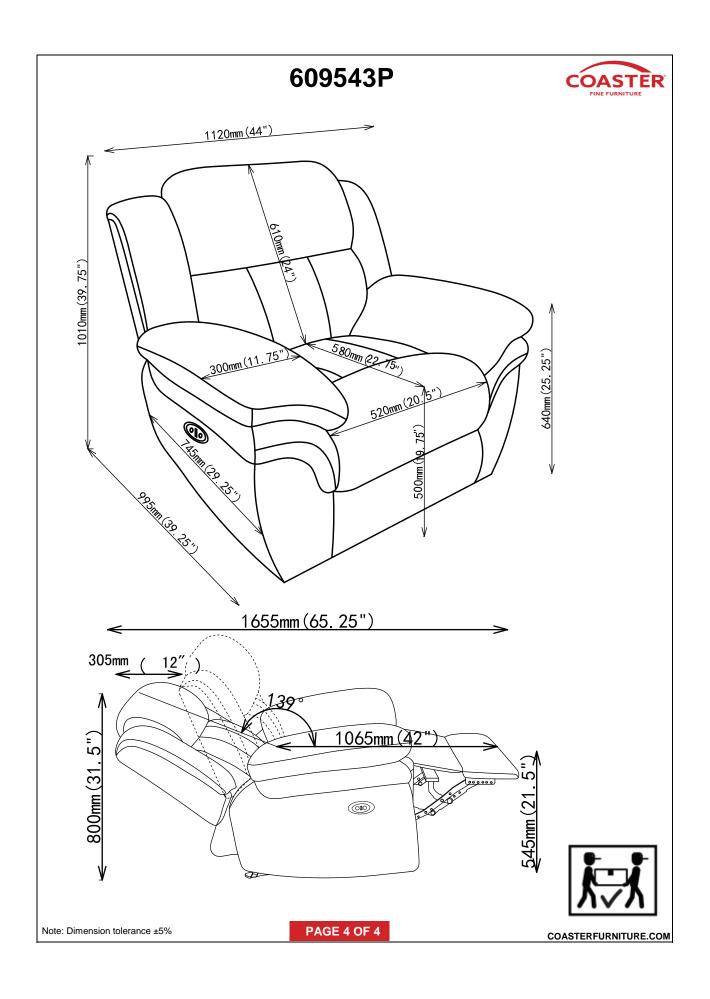

*ASSEMBLY INSTRUCTIONS**



#### **ASSEMBLY TIPS:**

- 1.Remove hardware from box and sort by size.
- 2.Please check to see that all hardware and parts are present prior to start of assembly.
- 3.Please follow attached instruction in the same sequence as numbered to assure fast & easy assembly.



#### **WARNING!**

- 1.Don't attempt to repair or modify parts that are broken or defective. Please contact the store immediately.
- 2. This product is for home use only and not intended for commercial establishment.



ASSEMBLY TIME

2 MINUTES

# **PARTS IDENTIFICATION**





- A BACK
- B BASE
- C LEFT EAR
- D RIGHT EAR
- **E PLUG-IN POWER SUPPLY**











#### ITEM: 609543P

#### ASSEMBLY INSTRUCTIONS



### STEP 1



### STEP 2



## STEP 3



# STEP 4



PAGE 3 OF 4

COASTERFURNITURE.COM