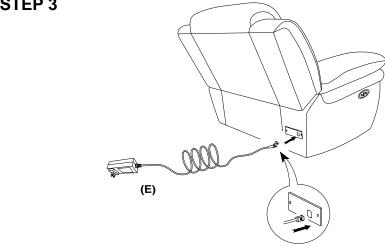

# **PARTS IDENTIFICATION**

- A BACK
- B BASE
- C LEFT EAR
- D RIGHT EAR
- **E PLUG-IN POWER SUPPLY**

## STEP 3