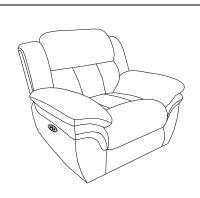

# ASSEMBLY INSTRUCTIONS COASTER FINE FURNITURE



Fine Furniture for every stage of life

609543P Power Glider Recliner

REVISION 0: 06/17/2020

PAGE 1 OF 4

COASTERFURNITURE.COM

#### ITEM: 609543P

#### **ASSEMBLY INSTRUCTIONS**



#### **ASSEMBLY TIPS:**

- 1.Remove hardware from box and sort by size.
- 2.Please check to see that all hardware and parts are present prior to start of assembly.
- 3.Please follow attached instruction in the same sequence as numbered to assure fast & easy assembly.



#### **WARNING!**

- 1.Don't attempt to repair or modify parts that are broken or defective. Please contact the store immediately.
- 2. This product is for home use only and not intended for commercial establishment.



ASSEMBLY TIME

2 MINUTES

# **PARTS IDENTIFICATION**





- A BACK
- B BASE
- C LEFT EAR
- D RIGHT EAR
- **E PLUG-IN POWER SUPPLY**











#### ITEM: 609543P

#### ASSEMBLY INSTRUCTIONS



### STEP 1



### STEP 2



## STEP 3



# STEP 4



PAGE 3 OF 4

COASTERFURNITURE.COM