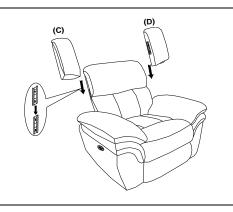

# **PARTS IDENTIFICATION**

- A BACK
- B BASE
- C LEFT EAR
- D RIGHT EAR
- **E PLUG-IN POWER SUPPLY**

### STEP 1

### STEP 2

## STEP 3