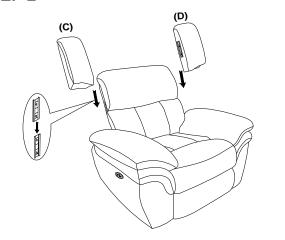

# **PARTS IDENTIFICATION**

- A BACK
- B BASE
- C LEFT EAR
- D RIGHT EAR
- **E PLUG-IN POWER SUPPLY**

### STEP 2