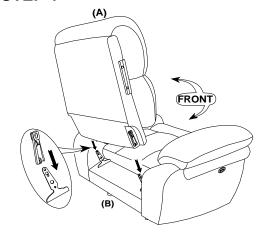

# **PARTS IDENTIFICATION**

- A BACK
- B BASE
- C LEFT EAR
- D RIGHT EAR
- **E PLUG-IN POWER SUPPLY**

### STEP 1