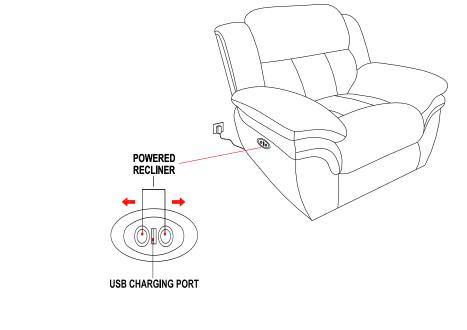

ITURE.COM

#### ITEM: 609543P

#### **ASSEMBLY INSTRUCTIONS**



#### **ASSEMBLY TIPS:**

- 1.Remove hardware from box and sort by size.
- 2.Please check to see that all hardware and parts are present prior to start of assembly.
- 3.Please follow attached instruction in the same sequence as numbered to assure fast & easy assembly.



#### **WARNING!**

- 1.Don't attempt to repair or modify parts that are broken or defective. Please contact the store immediately.
- 2. This product is for home use only and not intended for commercial establishment.



ASSEMBLY TIME

2 MINUTES

# **PARTS IDENTIFICATION**





- A BACK
- B BASE
- C LEFT EAR
- D RIGHT EAR
- **E PLUG-IN POWER SUPPLY**











#### ITEM: 609543P

#### ASSEMBLY INSTRUCTIONS



### STEP 1



### STEP 2



## STEP 3



# STEP 4



PAGE 3 OF 4

COASTERFURNITURE.COM