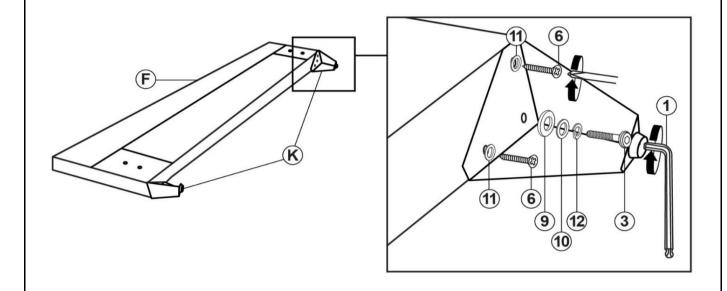

AD SCREW<br>(Φ4 X 45mm - RBW)   | (3) | 4PCS  |
| 9  | BIG FLAT WASHER<br>(Φ3/8 X 25 X 1 - RBW)    |     | 24PCS |
| 10 | MEDIUM FLAT WASHER<br>(Φ7 X 19 X 2 - RBW)   |     | 24PCS |
| 11 | SMALL FLAT WASHER<br>(Φ6 X 13 X 1 - RBW)    |     | 4PCS  |
| 12 | LOCK WASHER<br>(Φ6 - RBW)                   |     | 24PCS |
| 13 | LEVELER<br>(Φ6 X 23mm - RBW)                |     | 6PCS  |

#### NOTE:

Phillips head screw driver is required in the assembly process; however, manufacturer does not provide this item.



# ASSEMBLY INSTRUCTIONS STEP 1



## STEP 2



PAGE 5 OF 10



COASTERFURNITURE.COM

# ASSEMBLY INSTRUCTIONS <a href="https://www.structions.com/">STEP 3</a>



### \*Assemble wing support at the bottom of the marking line.

### STEP 4



PAGE 6 OF 10



# ASSEMBLY INSTRUCTIONS STEP 5



### STEP 6



PAGE 7 OF 10



# ASSEMBLY INSTRUCTIONS STEP 7



## STEP 8





# ASSEMBLY INSTRUCTIONS <a href="https://www.structions">STEP 9</a>



## **STEP 10**





# ASSEMBLY INSTRUCTIONS STEP 11



### STEP 12 COMPLETE







Note: Dimension tolerance ±5%