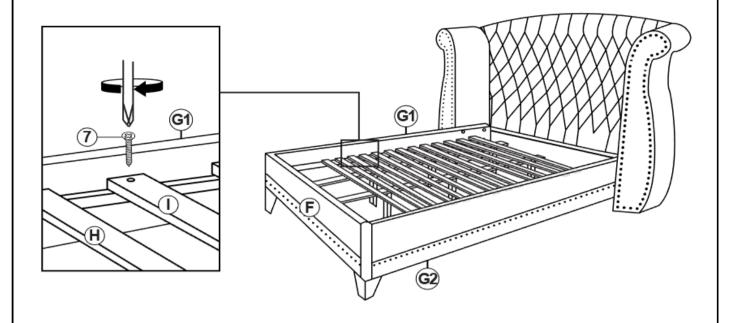

R<br>(Φ6 X 13 X 1 - RBW)    |     | 4PCS  |
| 12 | LOCK WASHER<br>(Φ6 - RBW)                   |     | 24PCS |
| 13 | LEVELER<br>(Φ6 X 23mm - RBW)                |     | 6PCS  |

#### NOTE:

Phillips head screw driver is required in the assembly process; however, manufacturer does not provide this item.



# ASSEMBLY INSTRUCTIONS STEP 1



## STEP 2



PAGE 5 OF 10



COASTERFURNITURE.COM

# ASSEMBLY INSTRUCTIONS <a href="https://www.structions.com/">STEP 3</a>



### \*Assemble wing support at the bottom of the marking line.

### STEP 4



PAGE 6 OF 10



# ASSEMBLY INSTRUCTIONS STEP 5



### STEP 6



PAGE 7 OF 10



# ASSEMBLY INSTRUCTIONS STEP 7



## STEP 8





# ASSEMBLY INSTRUCTIONS <a href="https://www.structions">STEP 9</a>



## **STEP 10**





# ASSEMBLY INSTRUCTIONS STEP 11



### STEP 12 COMPLETE







Note: Dimension tolerance ±5%