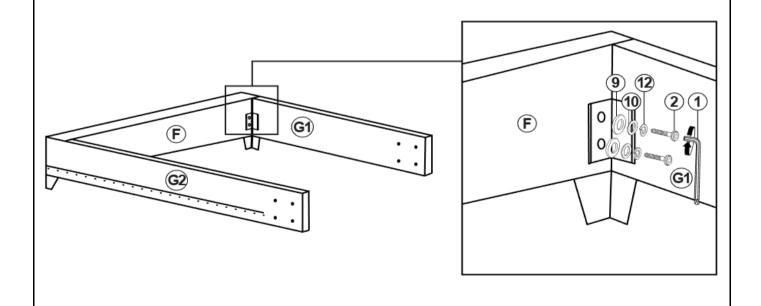

4 X 45mm - RBW)   | (3) | 4PCS  |
| 9  | BIG FLAT WASHER<br>(Φ3/8 X 25 X 1 - RBW)    |     | 24PCS |
| 10 | MEDIUM FLAT WASHER<br>(Φ7 X 19 X 2 - RBW)   |     | 24PCS |
| 11 | SMALL FLAT WASHER<br>(Φ6 X 13 X 1 - RBW)    |     | 4PCS  |
| 12 | LOCK WASHER<br>(Φ6 - RBW)                   |     | 24PCS |
| 13 | LEVELER<br>(Φ6 X 23mm - RBW)                |     | 6PCS  |

#### NOTE:

Phillips head screw driver is required in the assembly process; however, manufacturer does not provide this item.



# ASSEMBLY INSTRUCTIONS STEP 1



## STEP 2



PAGE 5 OF 10



COASTERFURNITURE.COM

# ASSEMBLY INSTRUCTIONS <a href="https://www.structions.com/">STEP 3</a>



### \*Assemble wing support at the bottom of the marking line.

### STEP 4



PAGE 6 OF 10



# ASSEMBLY INSTRUCTIONS STEP 5



### STEP 6



PAGE 7 OF 10



# ASSEMBLY INSTRUCTIONS STEP 7



## STEP 8





# ASSEMBLY INSTRUCTIONS <a href="https://www.structions">STEP 9</a>



## **STEP 10**





# ASSEMBLY INSTRUCTIONS STEP 11



### STEP 12 COMPLETE







Note: Dimension tolerance ±5%