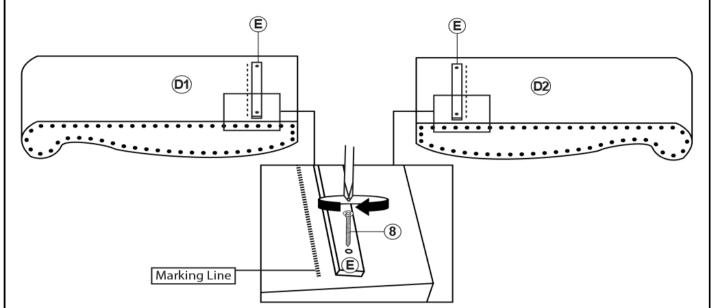

# ASSEMBLY INSTRUCTIONS <a href="https://www.structions.com/">STEP 3</a>

### \*Assemble wing support at the bottom of the marking line.