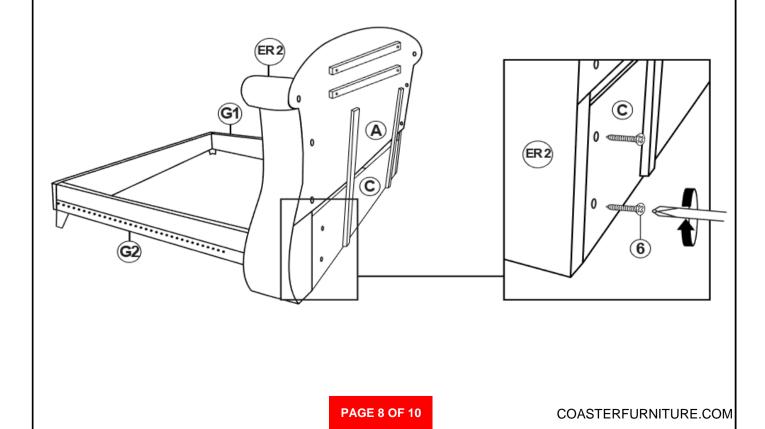

/8 X 25 X 1 - RBW)    |     | 24PCS |
| 10 | MEDIUM FLAT WASHER<br>(Φ7 X 19 X 2 - RBW)   |     | 24PCS |
| 11 | SMALL FLAT WASHER<br>(Φ6 X 13 X 1 - RBW)    |     | 4PCS  |
| 12 | LOCK WASHER<br>(Φ6 - RBW)                   |     | 24PCS |
| 13 | LEVELER<br>(Φ6 X 23mm - RBW)                |     | 6PCS  |

#### NOTE:

Phillips head screw driver is required in the assembly process; however, manufacturer does not provide this item.



# ASSEMBLY INSTRUCTIONS STEP 1



## STEP 2



PAGE 5 OF 10



COASTERFURNITURE.COM

# ASSEMBLY INSTRUCTIONS <a href="https://www.structions.com/">STEP 3</a>



### \*Assemble wing support at the bottom of the marking line.

### STEP 4



PAGE 6 OF 10



# ASSEMBLY INSTRUCTIONS STEP 5



### STEP 6



PAGE 7 OF 10



# ASSEMBLY INSTRUCTIONS STEP 7



## STEP 8





# ASSEMBLY INSTRUCTIONS <a href="https://www.structions">STEP 9</a>



## **STEP 10**





# ASSEMBLY INSTRUCTIONS STEP 11



### STEP 12 COMPLETE







Note: Dimension tolerance ±5%