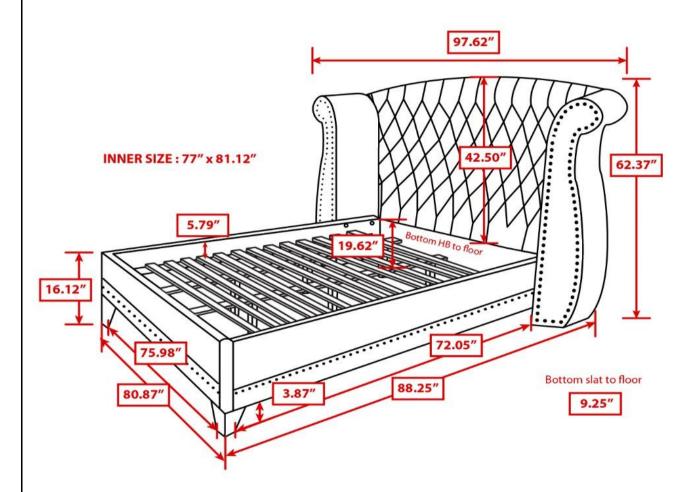

|     | 4PCS  |
| 12 | LOCK WASHER<br>(Φ6 - RBW)                   |     | 24PCS |
| 13 | LEVELER<br>(Φ6 X 23mm - RBW)                |     | 6PCS  |

#### NOTE:

Phillips head screw driver is required in the assembly process; however, manufacturer does not provide this item.



# ASSEMBLY INSTRUCTIONS STEP 1



## STEP 2



PAGE 5 OF 10



COASTERFURNITURE.COM

# ASSEMBLY INSTRUCTIONS <a href="https://www.structions.com/">STEP 3</a>



### \*Assemble wing support at the bottom of the marking line.

### STEP 4



PAGE 6 OF 10



# ASSEMBLY INSTRUCTIONS STEP 5



### STEP 6



PAGE 7 OF 10



# ASSEMBLY INSTRUCTIONS STEP 7



## STEP 8





# ASSEMBLY INSTRUCTIONS <a href="https://www.structions">STEP 9</a>



## **STEP 10**





# ASSEMBLY INSTRUCTIONS STEP 11



### STEP 12 COMPLETE







Note: Dimension tolerance ±5%