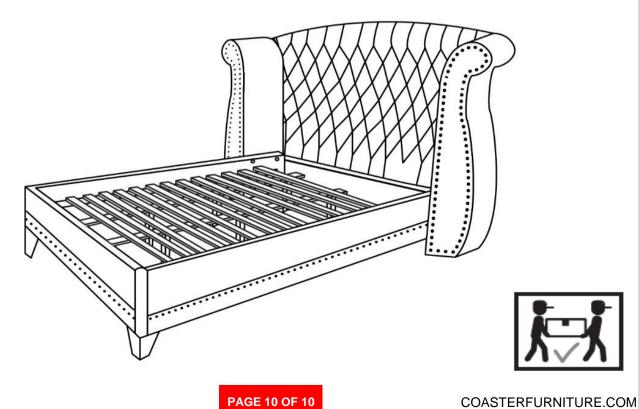

|     | 4PCS  |
| 12 | LOCK WASHER<br>(Φ6 - RBW)                   |     | 24PCS |
| 13 | LEVELER<br>(Φ6 X 23mm - RBW)                |     | 6PCS  |

#### NOTE:

Phillips head screw driver is required in the assembly process; however, manufacturer does not provide this item.



# ASSEMBLY INSTRUCTIONS STEP 1



## STEP 2



PAGE 5 OF 10



COASTERFURNITURE.COM

# ASSEMBLY INSTRUCTIONS <a href="https://www.structions.com/">STEP 3</a>



### \*Assemble wing support at the bottom of the marking line.

### STEP 4



PAGE 6 OF 10



# ASSEMBLY INSTRUCTIONS STEP 5



### STEP 6



PAGE 7 OF 10



# ASSEMBLY INSTRUCTIONS STEP 7



## STEP 8





# ASSEMBLY INSTRUCTIONS <a href="https://www.structions">STEP 9</a>



## **STEP 10**





# ASSEMBLY INSTRUCTIONS STEP 11



### STEP 12 COMPLETE







Note: Dimension tolerance ±5%