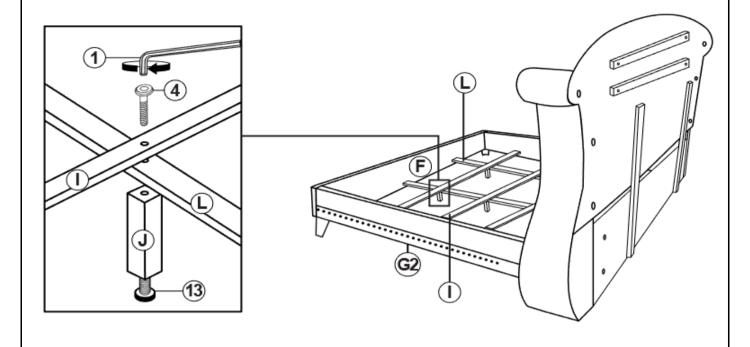

19 X 2 - RBW)   |     | 24PCS |
| 11 | SMALL FLAT WASHER<br>(Φ6 X 13 X 1 - RBW)    |     | 4PCS  |
| 12 | LOCK WASHER<br>(Φ6 - RBW)                   |     | 24PCS |
| 13 | LEVELER<br>(Φ6 X 23mm - RBW)                |     | 6PCS  |

#### NOTE:

Phillips head screw driver is required in the assembly process; however, manufacturer does not provide this item.



# ASSEMBLY INSTRUCTIONS STEP 1



## STEP 2



PAGE 5 OF 10



COASTERFURNITURE.COM

# ASSEMBLY INSTRUCTIONS <a href="https://www.structions.com/">STEP 3</a>



### \*Assemble wing support at the bottom of the marking line.

### STEP 4



PAGE 6 OF 10



# ASSEMBLY INSTRUCTIONS STEP 5



### STEP 6



PAGE 7 OF 10



# ASSEMBLY INSTRUCTIONS STEP 7



## STEP 8





# ASSEMBLY INSTRUCTIONS <a href="https://www.structions">STEP 9</a>



## **STEP 10**





# ASSEMBLY INSTRUCTIONS STEP 11



### STEP 12 COMPLETE







Note: Dimension tolerance ±5%