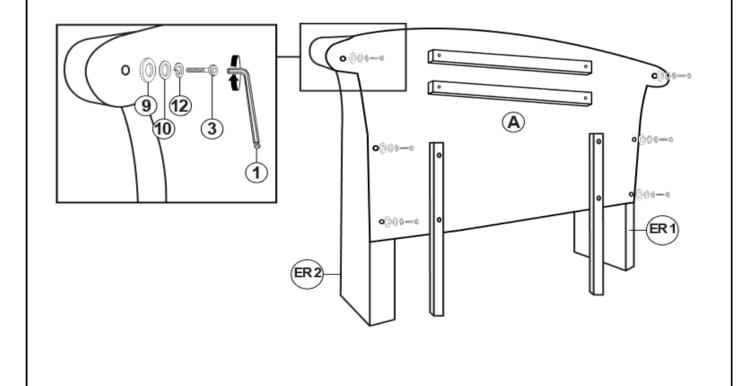

X 32mm - RBW) |     | 28PCS |
| 8  | LONG FLAT HEAD SCREW<br>(Φ4 X 45mm - RBW)   | (3) | 4PCS  |
| 9  | BIG FLAT WASHER<br>(Φ3/8 X 25 X 1 - RBW)    |     | 24PCS |
| 10 | MEDIUM FLAT WASHER<br>(Φ7 X 19 X 2 - RBW)   |     | 24PCS |
| 11 | SMALL FLAT WASHER<br>(Φ6 X 13 X 1 - RBW)    |     | 4PCS  |
| 12 | LOCK WASHER<br>(Φ6 - RBW)                   |     | 24PCS |
| 13 | LEVELER<br>(Φ6 X 23mm - RBW)                |     | 6PCS  |

#### NOTE:

Phillips head screw driver is required in the assembly process; however, manufacturer does not provide this item.



# ASSEMBLY INSTRUCTIONS STEP 1



## STEP 2



PAGE 5 OF 10



COASTERFURNITURE.COM

# ASSEMBLY INSTRUCTIONS <a href="https://www.structions.com/">STEP 3</a>



### \*Assemble wing support at the bottom of the marking line.

### STEP 4



PAGE 6 OF 10



# ASSEMBLY INSTRUCTIONS STEP 5



### STEP 6



PAGE 7 OF 10



# ASSEMBLY INSTRUCTIONS STEP 7



## STEP 8





# ASSEMBLY INSTRUCTIONS <a href="https://www.structions">STEP 9</a>



## **STEP 10**





# ASSEMBLY INSTRUCTIONS STEP 11



### STEP 12 COMPLETE







Note: Dimension tolerance ±5%