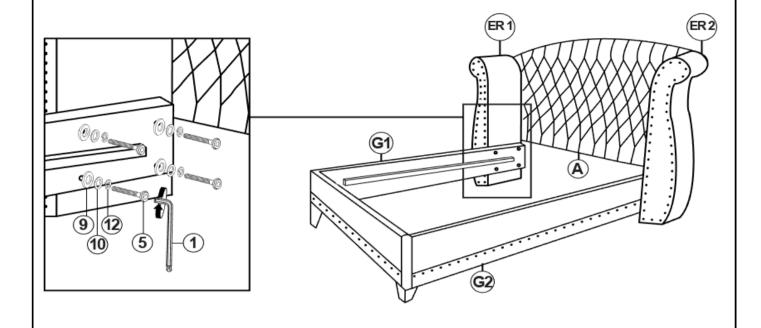

# ASSEMBLY INSTRUCTIONS <a href="https://www.structions.com/">STEP 3</a>

### \*Assemble wing support at the bottom of the marking line.