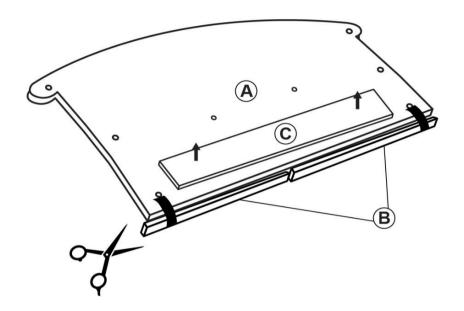

W)                 |     | 10PCS |
| 5  | BOLT 4<br>(Φ6 X 90mm - RBW)                 |     | 8PCS  |
| 6  | SHORT FLAT HEAD SCREW<br>(Ф4 X 16mm - RBW)  |     | 8PCS  |
| 7  | MEDIUM FLAT HEAD SCREW<br>(Φ4 X 32mm - RBW) |     | 28PCS |
| 8  | LONG FLAT HEAD SCREW<br>(Φ4 X 45mm - RBW)   | (3) | 4PCS  |
| 9  | BIG FLAT WASHER<br>(Φ3/8 X 25 X 1 - RBW)    |     | 24PCS |
| 10 | MEDIUM FLAT WASHER<br>(Φ7 X 19 X 2 - RBW)   |     | 24PCS |
| 11 | SMALL FLAT WASHER<br>(Φ6 X 13 X 1 - RBW)    |     | 4PCS  |
| 12 | LOCK WASHER<br>(Φ6 - RBW)                   |     | 24PCS |
| 13 | LEVELER<br>(Φ6 X 23mm - RBW)                |     | 6PCS  |

#### NOTE:

Phillips head screw driver is required in the assembly process; however, manufacturer does not provide this item.



# ASSEMBLY INSTRUCTIONS STEP 1



## STEP 2



PAGE 5 OF 10



COASTERFURNITURE.COM

# ASSEMBLY INSTRUCTIONS <a href="https://www.structions.com/">STEP 3</a>



### \*Assemble wing support at the bottom of the marking line.

### STEP 4



PAGE 6 OF 10



# ASSEMBLY INSTRUCTIONS STEP 5



### STEP 6



PAGE 7 OF 10



# ASSEMBLY INSTRUCTIONS STEP 7



## STEP 8





# ASSEMBLY INSTRUCTIONS <a href="https://www.structions">STEP 9</a>



## **STEP 10**





# ASSEMBLY INSTRUCTIONS STEP 11



### STEP 12 COMPLETE







Note: Dimension tolerance ±5%