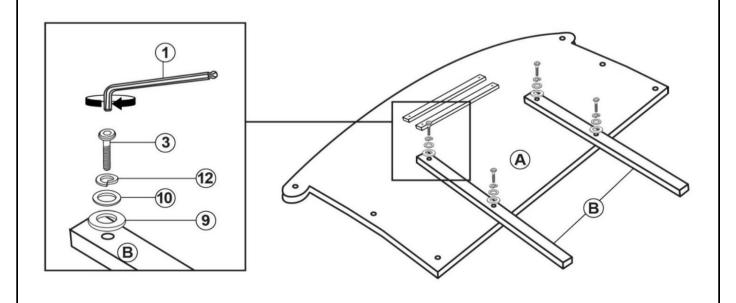

# ASSEMBLY INSTRUCTIONS <a href="https://www.structions.com/">STEP 3</a>

### \*Assemble wing support at the bottom of the marking line.