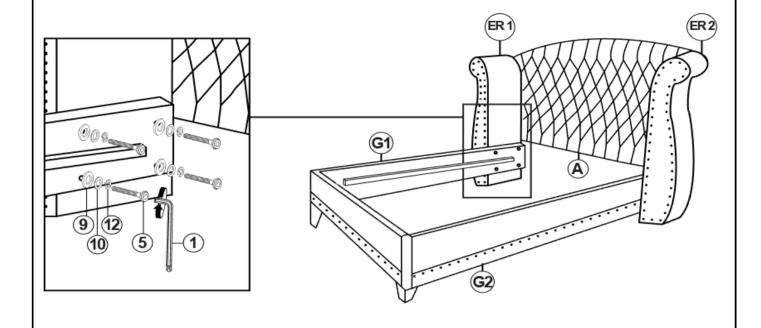

WASHER<br>(Φ3/8 X 25 X 1 - RBW)    |          | 24PCS |
| 10 | MEDIUM FLAT WASHER<br>(Φ7 X 19 X 2 - RBW)   |          | 24PCS |
| 11 | SMALL FLAT WASHER<br>(Φ6 X 13 X 1 - RBW)    |          | 4PCS  |
| 12 | LOCK WASHER<br>(Φ6 - RBW)                   |          | 24PCS |
| 13 | LEVELER<br>(Ф6 X 23mm - RBW)                |          | 6PCS  |

#### NOTE:

Phillips head screw driver is required in the assembly process; however, manufacturer does not provide this item.



# ASSEMBLY INSTRUCTIONS STEP 1



### STEP 2



PAGE 5 OF 10



# ASSEMBLY INSTRUCTIONS <a href="https://www.structions.com/">STEP 3</a>



\*Assemble wing support at the bottom of the marking line.

### STEP 4



PAGE 6 OF 10



# ASSEMBLY INSTRUCTIONS STEP 5



### STEP 6



PAGE 7 OF 10



# ASSEMBLY INSTRUCTIONS STEP 7



### STEP 8





# ASSEMBLY INSTRUCTIONS STEP 9



### **STEP 10**





# ASSEMBLY INSTRUCTIONS STEP 11



### STEP 12 COMPLETE







Note: Dimension tolerance ±5%