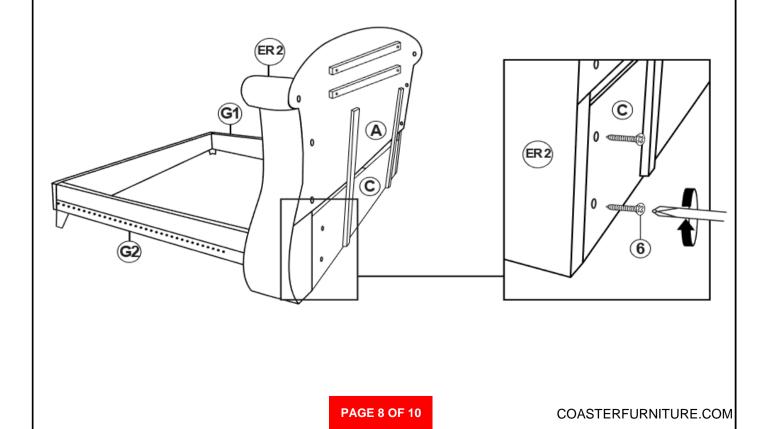

8 X 25 X 1 - RBW)    |          | 24PCS |
| 10 | MEDIUM FLAT WASHER<br>(Φ7 X 19 X 2 - RBW)   |          | 24PCS |
| 11 | SMALL FLAT WASHER<br>(Φ6 X 13 X 1 - RBW)    |          | 4PCS  |
| 12 | LOCK WASHER<br>(Φ6 - RBW)                   |          | 24PCS |
| 13 | LEVELER<br>(Ф6 X 23mm - RBW)                |          | 6PCS  |

#### NOTE:

Phillips head screw driver is required in the assembly process; however, manufacturer does not provide this item.



# ASSEMBLY INSTRUCTIONS STEP 1



### STEP 2



PAGE 5 OF 10



# ASSEMBLY INSTRUCTIONS <a href="https://www.structions.com/">STEP 3</a>



\*Assemble wing support at the bottom of the marking line.

### STEP 4



PAGE 6 OF 10



# ASSEMBLY INSTRUCTIONS STEP 5



### STEP 6



PAGE 7 OF 10



# ASSEMBLY INSTRUCTIONS STEP 7



### STEP 8





# ASSEMBLY INSTRUCTIONS STEP 9



### **STEP 10**





# ASSEMBLY INSTRUCTIONS STEP 11



### STEP 12 COMPLETE







Note: Dimension tolerance ±5%