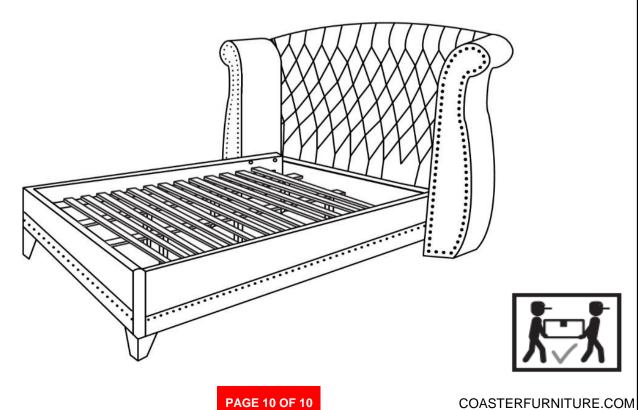

11 | SMALL FLAT WASHER<br>(Φ6 X 13 X 1 - RBW)    |          | 4PCS  |
| 12 | LOCK WASHER<br>(Φ6 - RBW)                   |          | 24PCS |
| 13 | LEVELER<br>(Ф6 X 23mm - RBW)                |          | 6PCS  |

#### NOTE:

Phillips head screw driver is required in the assembly process; however, manufacturer does not provide this item.



# ASSEMBLY INSTRUCTIONS STEP 1



### STEP 2



PAGE 5 OF 10



# ASSEMBLY INSTRUCTIONS <a href="https://www.structions.com/">STEP 3</a>



\*Assemble wing support at the bottom of the marking line.

### STEP 4



PAGE 6 OF 10



# ASSEMBLY INSTRUCTIONS STEP 5



### STEP 6



PAGE 7 OF 10



# ASSEMBLY INSTRUCTIONS STEP 7



### STEP 8





# ASSEMBLY INSTRUCTIONS STEP 9



### **STEP 10**





# ASSEMBLY INSTRUCTIONS STEP 11



### STEP 12 COMPLETE







Note: Dimension tolerance ±5%