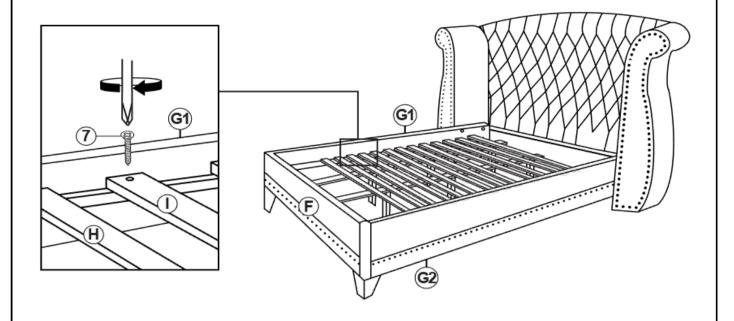

|          | 24PCS |
| 11 | SMALL FLAT WASHER<br>(Φ6 X 13 X 1 - RBW)    |          | 4PCS  |
| 12 | LOCK WASHER<br>(Φ6 - RBW)                   |          | 24PCS |
| 13 | LEVELER<br>(Ф6 X 23mm - RBW)                |          | 6PCS  |

#### NOTE:

Phillips head screw driver is required in the assembly process; however, manufacturer does not provide this item.



# ASSEMBLY INSTRUCTIONS STEP 1



### STEP 2



PAGE 5 OF 10



# ASSEMBLY INSTRUCTIONS <a href="https://www.structions.com/">STEP 3</a>



\*Assemble wing support at the bottom of the marking line.

### STEP 4



PAGE 6 OF 10



# ASSEMBLY INSTRUCTIONS STEP 5



### STEP 6



PAGE 7 OF 10



# ASSEMBLY INSTRUCTIONS STEP 7



### STEP 8





# ASSEMBLY INSTRUCTIONS STEP 9



### **STEP 10**





# ASSEMBLY INSTRUCTIONS STEP 11



### STEP 12 COMPLETE







Note: Dimension tolerance ±5%