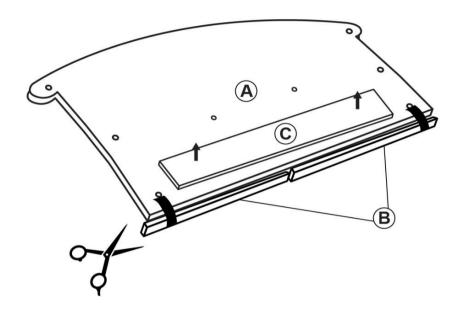

T 4<br>(Φ6 X 90mm - RBW)                 |          | 8PCS  |
| 6  | SHORT FLAT HEAD SCREW<br>(Ф4 X 16mm - RBW)  | (3)mmmm> | 8PCS  |
| 7  | MEDIUM FLAT HEAD SCREW<br>(Φ4 X 32mm - RBW) |          | 28PCS |
| 8  | LONG FLAT HEAD SCREW<br>(Φ4 X 45mm - RBW)   |          | 4PCS  |
| 9  | BIG FLAT WASHER<br>(Φ3/8 X 25 X 1 - RBW)    |          | 24PCS |
| 10 | MEDIUM FLAT WASHER<br>(Φ7 X 19 X 2 - RBW)   |          | 24PCS |
| 11 | SMALL FLAT WASHER<br>(Φ6 X 13 X 1 - RBW)    |          | 4PCS  |
| 12 | LOCK WASHER<br>(Φ6 - RBW)                   |          | 24PCS |
| 13 | LEVELER<br>(Ф6 X 23mm - RBW)                |          | 6PCS  |

#### NOTE:

Phillips head screw driver is required in the assembly process; however, manufacturer does not provide this item.



# ASSEMBLY INSTRUCTIONS STEP 1



### STEP 2



PAGE 5 OF 10



# ASSEMBLY INSTRUCTIONS <a href="https://www.structions.com/">STEP 3</a>



\*Assemble wing support at the bottom of the marking line.

### STEP 4



PAGE 6 OF 10



# ASSEMBLY INSTRUCTIONS STEP 5



### STEP 6



PAGE 7 OF 10



# ASSEMBLY INSTRUCTIONS STEP 7



### STEP 8





# ASSEMBLY INSTRUCTIONS STEP 9



### **STEP 10**





# ASSEMBLY INSTRUCTIONS STEP 11



### STEP 12 COMPLETE







Note: Dimension tolerance ±5%