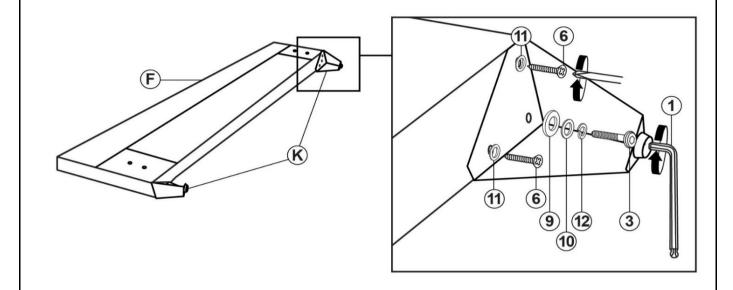

REW<br>(Φ4 X 45mm - RBW)   |          | 4PCS  |
| 9  | BIG FLAT WASHER<br>(Φ3/8 X 25 X 1 - RBW)    |          | 24PCS |
| 10 | MEDIUM FLAT WASHER<br>(Φ7 X 19 X 2 - RBW)   |          | 24PCS |
| 11 | SMALL FLAT WASHER<br>(Φ6 X 13 X 1 - RBW)    |          | 4PCS  |
| 12 | LOCK WASHER<br>(Φ6 - RBW)                   |          | 24PCS |
| 13 | LEVELER<br>(Ф6 X 23mm - RBW)                |          | 6PCS  |

#### NOTE:

Phillips head screw driver is required in the assembly process; however, manufacturer does not provide this item.



# ASSEMBLY INSTRUCTIONS STEP 1



### STEP 2



PAGE 5 OF 10



# ASSEMBLY INSTRUCTIONS <a href="https://www.structions.com/">STEP 3</a>



\*Assemble wing support at the bottom of the marking line.

### STEP 4



PAGE 6 OF 10



# ASSEMBLY INSTRUCTIONS STEP 5



### STEP 6



PAGE 7 OF 10



# ASSEMBLY INSTRUCTIONS STEP 7



### STEP 8





# ASSEMBLY INSTRUCTIONS STEP 9



### **STEP 10**





# ASSEMBLY INSTRUCTIONS STEP 11



### STEP 12 COMPLETE







Note: Dimension tolerance ±5%