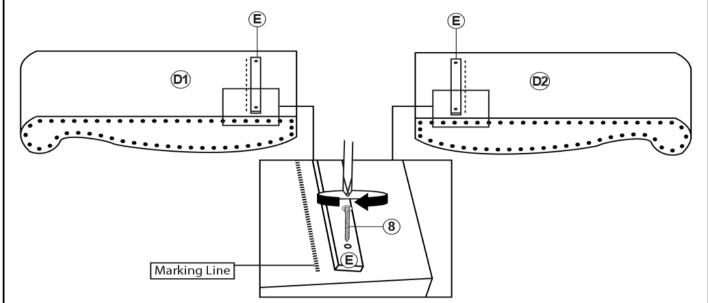

# ASSEMBLY INSTRUCTIONS <a href="https://www.structions.com/">STEP 3</a>

\*Assemble wing support at the bottom of the marking line.