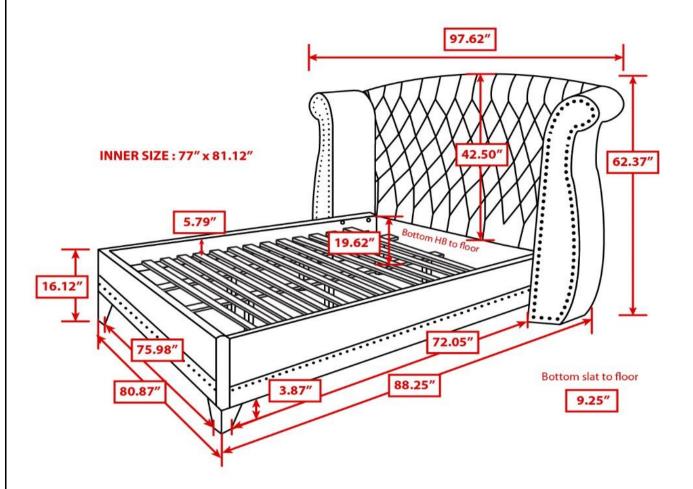

SMALL FLAT WASHER<br>(Φ6 X 13 X 1 - RBW)    |          | 4PCS  |
| 12 | LOCK WASHER<br>(Φ6 - RBW)                   |          | 24PCS |
| 13 | LEVELER<br>(Ф6 X 23mm - RBW)                |          | 6PCS  |

#### NOTE:

Phillips head screw driver is required in the assembly process; however, manufacturer does not provide this item.



# ASSEMBLY INSTRUCTIONS STEP 1



### STEP 2



PAGE 5 OF 10



# ASSEMBLY INSTRUCTIONS <a href="https://www.structions.com/">STEP 3</a>



\*Assemble wing support at the bottom of the marking line.

### STEP 4



PAGE 6 OF 10



# ASSEMBLY INSTRUCTIONS STEP 5



### STEP 6



PAGE 7 OF 10



# ASSEMBLY INSTRUCTIONS STEP 7



### STEP 8





# ASSEMBLY INSTRUCTIONS STEP 9



### **STEP 10**





# ASSEMBLY INSTRUCTIONS STEP 11



### STEP 12 COMPLETE







Note: Dimension tolerance ±5%