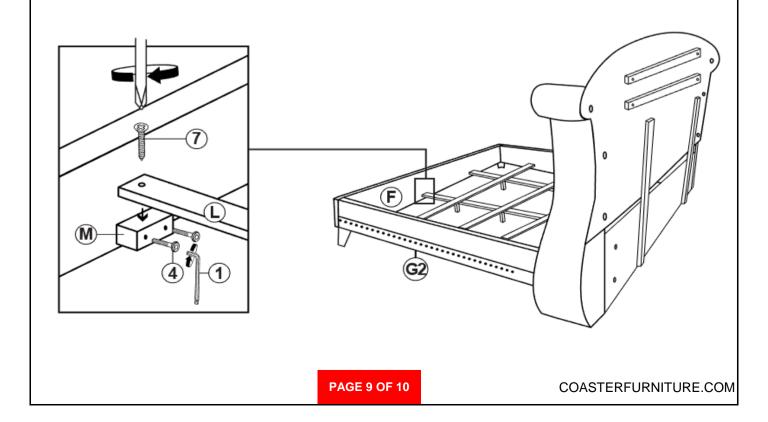

FLAT WASHER<br>(Φ7 X 19 X 2 - RBW)   |          | 24PCS |
| 11 | SMALL FLAT WASHER<br>(Φ6 X 13 X 1 - RBW)    |          | 4PCS  |
| 12 | LOCK WASHER<br>(Φ6 - RBW)                   |          | 24PCS |
| 13 | LEVELER<br>(Ф6 X 23mm - RBW)                |          | 6PCS  |

#### NOTE:

Phillips head screw driver is required in the assembly process; however, manufacturer does not provide this item.



# ASSEMBLY INSTRUCTIONS STEP 1



### STEP 2



PAGE 5 OF 10



# ASSEMBLY INSTRUCTIONS <a href="https://www.structions.com/">STEP 3</a>



\*Assemble wing support at the bottom of the marking line.

### STEP 4



PAGE 6 OF 10



# ASSEMBLY INSTRUCTIONS STEP 5



### STEP 6



PAGE 7 OF 10



# ASSEMBLY INSTRUCTIONS STEP 7



### STEP 8





# ASSEMBLY INSTRUCTIONS STEP 9



### **STEP 10**





# ASSEMBLY INSTRUCTIONS STEP 11



### STEP 12 COMPLETE







Note: Dimension tolerance ±5%