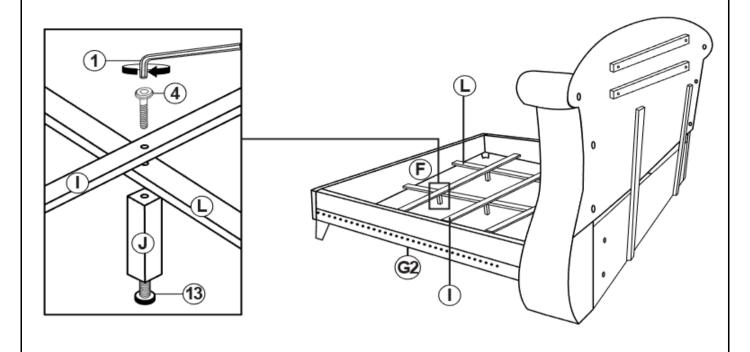

PCS |
| 10 | MEDIUM FLAT WASHER<br>(Φ7 X 19 X 2 - RBW)   |          | 24PCS |
| 11 | SMALL FLAT WASHER<br>(Φ6 X 13 X 1 - RBW)    |          | 4PCS  |
| 12 | LOCK WASHER<br>(Φ6 - RBW)                   |          | 24PCS |
| 13 | LEVELER<br>(Ф6 X 23mm - RBW)                |          | 6PCS  |

#### NOTE:

Phillips head screw driver is required in the assembly process; however, manufacturer does not provide this item.



# ASSEMBLY INSTRUCTIONS STEP 1



### STEP 2



PAGE 5 OF 10



# ASSEMBLY INSTRUCTIONS <a href="https://www.structions.com/">STEP 3</a>



\*Assemble wing support at the bottom of the marking line.

### STEP 4



PAGE 6 OF 10



# ASSEMBLY INSTRUCTIONS STEP 5



### STEP 6



PAGE 7 OF 10



# ASSEMBLY INSTRUCTIONS STEP 7



### STEP 8





# ASSEMBLY INSTRUCTIONS STEP 9



### **STEP 10**





# ASSEMBLY INSTRUCTIONS STEP 11



### STEP 12 COMPLETE







Note: Dimension tolerance ±5%