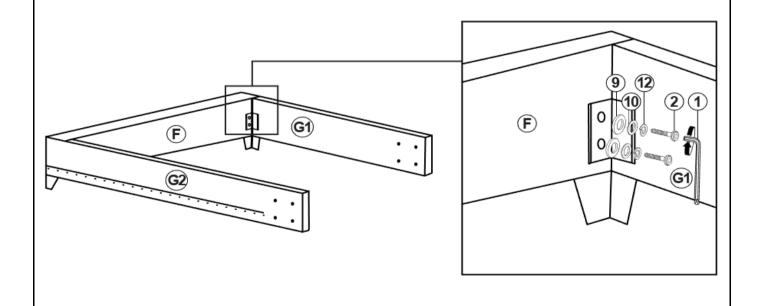

5mm - RBW)   |          | 4PCS  |
| 9  | BIG FLAT WASHER<br>(Φ3/8 X 25 X 1 - RBW)    |          | 24PCS |
| 10 | MEDIUM FLAT WASHER<br>(Φ7 X 19 X 2 - RBW)   |          | 24PCS |
| 11 | SMALL FLAT WASHER<br>(Φ6 X 13 X 1 - RBW)    |          | 4PCS  |
| 12 | LOCK WASHER<br>(Φ6 - RBW)                   |          | 24PCS |
| 13 | LEVELER<br>(Ф6 X 23mm - RBW)                |          | 6PCS  |

#### NOTE:

Phillips head screw driver is required in the assembly process; however, manufacturer does not provide this item.



# ASSEMBLY INSTRUCTIONS STEP 1



### STEP 2



PAGE 5 OF 10



# ASSEMBLY INSTRUCTIONS <a href="https://www.structions.com/">STEP 3</a>



\*Assemble wing support at the bottom of the marking line.

### STEP 4



PAGE 6 OF 10



# ASSEMBLY INSTRUCTIONS STEP 5



### STEP 6



PAGE 7 OF 10



# ASSEMBLY INSTRUCTIONS STEP 7



### STEP 8





# ASSEMBLY INSTRUCTIONS STEP 9



### **STEP 10**





# ASSEMBLY INSTRUCTIONS STEP 11



### STEP 12 COMPLETE







Note: Dimension tolerance ±5%