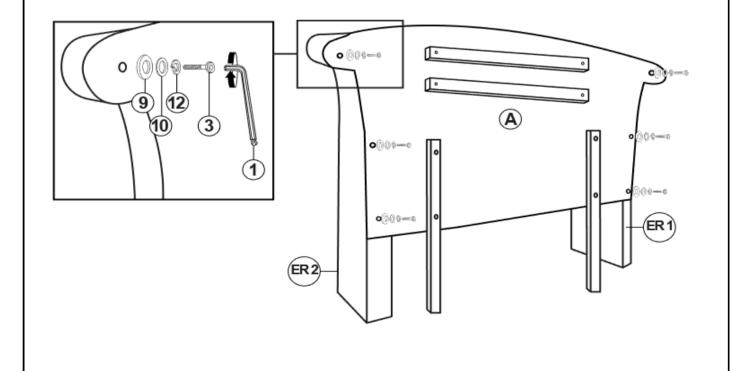

RBW) |          | 28PCS |
| 8  | LONG FLAT HEAD SCREW<br>(Φ4 X 45mm - RBW)   |          | 4PCS  |
| 9  | BIG FLAT WASHER<br>(Φ3/8 X 25 X 1 - RBW)    |          | 24PCS |
| 10 | MEDIUM FLAT WASHER<br>(Φ7 X 19 X 2 - RBW)   |          | 24PCS |
| 11 | SMALL FLAT WASHER<br>(Φ6 X 13 X 1 - RBW)    |          | 4PCS  |
| 12 | LOCK WASHER<br>(Φ6 - RBW)                   |          | 24PCS |
| 13 | LEVELER<br>(Ф6 X 23mm - RBW)                |          | 6PCS  |

#### NOTE:

Phillips head screw driver is required in the assembly process; however, manufacturer does not provide this item.



# ASSEMBLY INSTRUCTIONS STEP 1



### STEP 2



PAGE 5 OF 10



# ASSEMBLY INSTRUCTIONS <a href="https://www.structions.com/">STEP 3</a>



\*Assemble wing support at the bottom of the marking line.

### STEP 4



PAGE 6 OF 10



# ASSEMBLY INSTRUCTIONS STEP 5



### STEP 6



PAGE 7 OF 10



# ASSEMBLY INSTRUCTIONS STEP 7



### STEP 8





# ASSEMBLY INSTRUCTIONS STEP 9



### **STEP 10**





# ASSEMBLY INSTRUCTIONS STEP 11



### STEP 12 COMPLETE







Note: Dimension tolerance ±5%