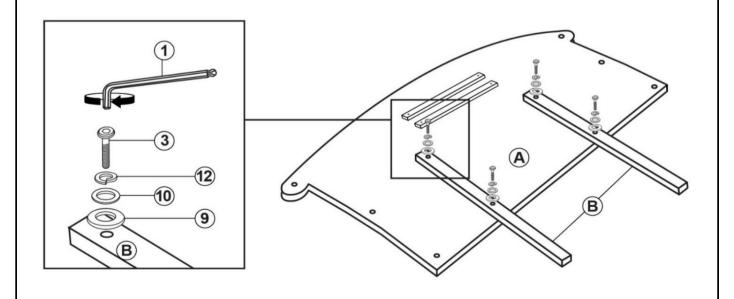

0mm - RBW)                 |          | 8PCS  |
| 6  | SHORT FLAT HEAD SCREW<br>(Ф4 X 16mm - RBW)  | (3)mmmm> | 8PCS  |
| 7  | MEDIUM FLAT HEAD SCREW<br>(Φ4 X 32mm - RBW) |          | 28PCS |
| 8  | LONG FLAT HEAD SCREW<br>(Φ4 X 45mm - RBW)   |          | 4PCS  |
| 9  | BIG FLAT WASHER<br>(Φ3/8 X 25 X 1 - RBW)    |          | 24PCS |
| 10 | MEDIUM FLAT WASHER<br>(Φ7 X 19 X 2 - RBW)   |          | 24PCS |
| 11 | SMALL FLAT WASHER<br>(Φ6 X 13 X 1 - RBW)    |          | 4PCS  |
| 12 | LOCK WASHER<br>(Φ6 - RBW)                   |          | 24PCS |
| 13 | LEVELER<br>(Ф6 X 23mm - RBW)                |          | 6PCS  |

#### NOTE:

Phillips head screw driver is required in the assembly process; however, manufacturer does not provide this item.



# ASSEMBLY INSTRUCTIONS STEP 1



### STEP 2



PAGE 5 OF 10



# ASSEMBLY INSTRUCTIONS <a href="https://www.structions.com/">STEP 3</a>



\*Assemble wing support at the bottom of the marking line.

### STEP 4



PAGE 6 OF 10



# ASSEMBLY INSTRUCTIONS STEP 5



### STEP 6



PAGE 7 OF 10



# ASSEMBLY INSTRUCTIONS STEP 7



### STEP 8





# ASSEMBLY INSTRUCTIONS STEP 9



### **STEP 10**





# ASSEMBLY INSTRUCTIONS STEP 11



### STEP 12 COMPLETE







Note: Dimension tolerance ±5%