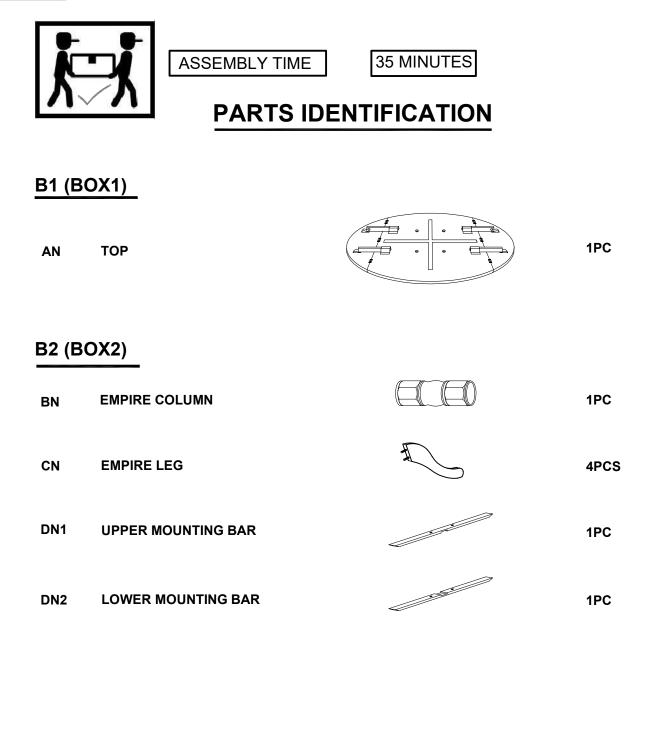

## ITEM: 4241(B1&B2)

### HARDWARE IDENTIFICATION

#### Z-B2 (BOX2) - HARDWARE PACK IS LOCATED IN 4241 (B2)

| 1      | WRENCH<br>(12.8mm - RBW)               |            | 1PC  |
|--------|----------------------------------------|------------|------|
| 2      | ALLEN WRENCH<br>(M4 x 63mm - BLK)      |            | 1PC  |
| 3      | BOLT<br>(M6 x 40mm- RBW)               |            | 4PCS |
| 4      | SMALL LOCK WASHER<br>(1/4" - BLK)      | Q          | 4PCS |
| 5      | SMALL FLAT WASHER<br>(M6 x 13mm - RBW) | $\bigcirc$ | 4PCS |
| 6      | HEX NUT<br>(5/16" - RBW)               |            | 8PCS |
| 7      | BIG LOCK WASHER<br>(5/16" - RBW)       |            | 8PCS |
| 8      | BIG FLAT WASHER<br>(5/16" - RBW)       |            | 8PCS |
| 9      | LEVELER<br>(M6 x 24mm - BLK)           |            | 4PCS |
| 10     | PAN HEAD SCREW<br>(M4 x 32mm - BLK)    | <i>€</i>   | 8PCS |
| NOTE : |                                        |            |      |