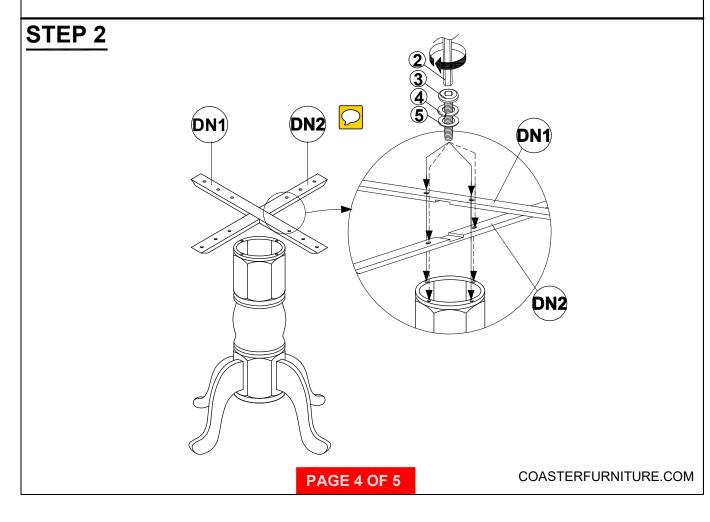

| 4PCS |
| 4      | SMALL LOCK WASHER<br>(1/4" - BLK)      | Q          | 4PCS |
| 5      | SMALL FLAT WASHER<br>(M6 x 13mm - RBW) | $\bigcirc$ | 4PCS |
| 6      | HEX NUT<br>(5/16" - RBW)               |            | 8PCS |
| 7      | BIG LOCK WASHER<br>(5/16" - RBW)       |            | 8PCS |
| 8      | BIG FLAT WASHER<br>(5/16" - RBW)       |            | 8PCS |
| 9      | LEVELER<br>(M6 x 24mm - BLK)           |            | 4PCS |
| 10     | PAN HEAD SCREW<br>(M4 x 32mm - BLK)    | <i>€</i>   | 8PCS |
| NOTE : |                                        |            |      |

Phillips head screw driver is required in the assembly process ; However, manufacturer does not provide this item.

PAGE 3 OF 5

COASTERFURNITURE.COM



### ITEM: 4241(B1&B2)

# ASSEMBLY INSTRUCTIONS STEP 1