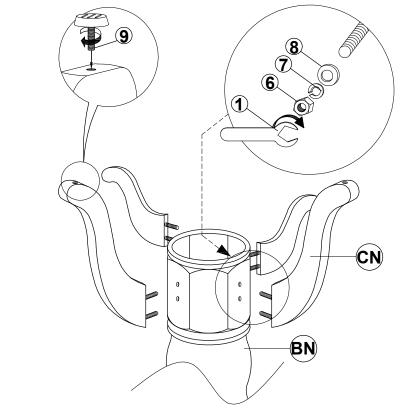

| 4PCS |
| 4      | SMALL LOCK WASHER<br>(1/4" - BLK)      | Q          | 4PCS |
| 5      | SMALL FLAT WASHER<br>(M6 x 13mm - RBW) | $\bigcirc$ | 4PCS |
| 6      | HEX NUT<br>(5/16" - RBW)               |            | 8PCS |
| 7      | BIG LOCK WASHER<br>(5/16" - RBW)       |            | 8PCS |
| 8      | BIG FLAT WASHER<br>(5/16" - RBW)       |            | 8PCS |
| 9      | LEVELER<br>(M6 x 24mm - BLK)           |            | 4PCS |
| 10     | PAN HEAD SCREW<br>(M4 x 32mm - BLK)    | <i>€</i>   | 8PCS |
| NOTE : |                                        |            |      |

Phillips head screw driver is required in the assembly process ; However, manufacturer does not provide this item.

PAGE 3 OF 5

COASTERFURNITURE.COM



### ITEM: 4241(B1&B2)

# ASSEMBLY INSTRUCTIONS STEP 1