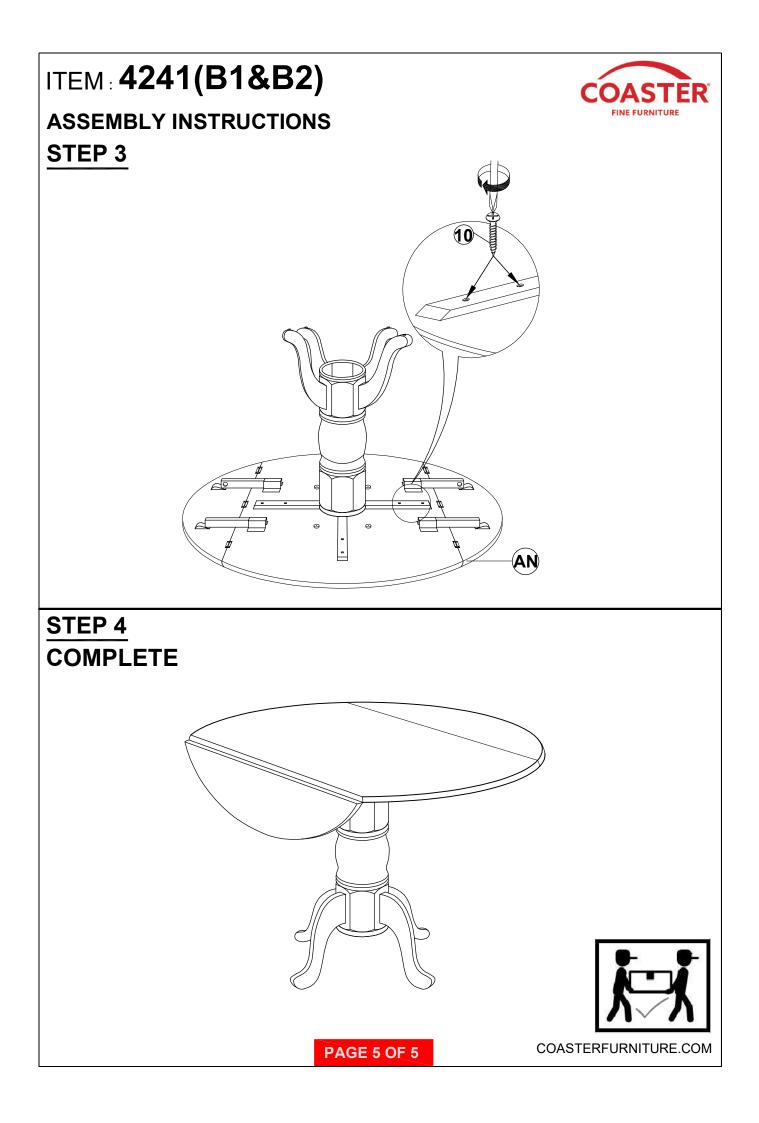

| 4PCS |
| 4      | SMALL LOCK WASHER<br>(1/4" - BLK)      | Q          | 4PCS |
| 5      | SMALL FLAT WASHER<br>(M6 x 13mm - RBW) | $\bigcirc$ | 4PCS |
| 6      | HEX NUT<br>(5/16" - RBW)               |            | 8PCS |
| 7      | BIG LOCK WASHER<br>(5/16" - RBW)       |            | 8PCS |
| 8      | BIG FLAT WASHER<br>(5/16" - RBW)       |            | 8PCS |
| 9      | LEVELER<br>(M6 x 24mm - BLK)           |            | 4PCS |
| 10     | PAN HEAD SCREW<br>(M4 x 32mm - BLK)    | <i>€</i>   | 8PCS |
| NOTE : |                                        |            |      |

Phillips head screw driver is required in the assembly process ; However, manufacturer does not provide this item.

PAGE 3 OF 5

COASTERFURNITURE.COM



### ITEM: 4241(B1&B2)

# ASSEMBLY INSTRUCTIONS STEP 1