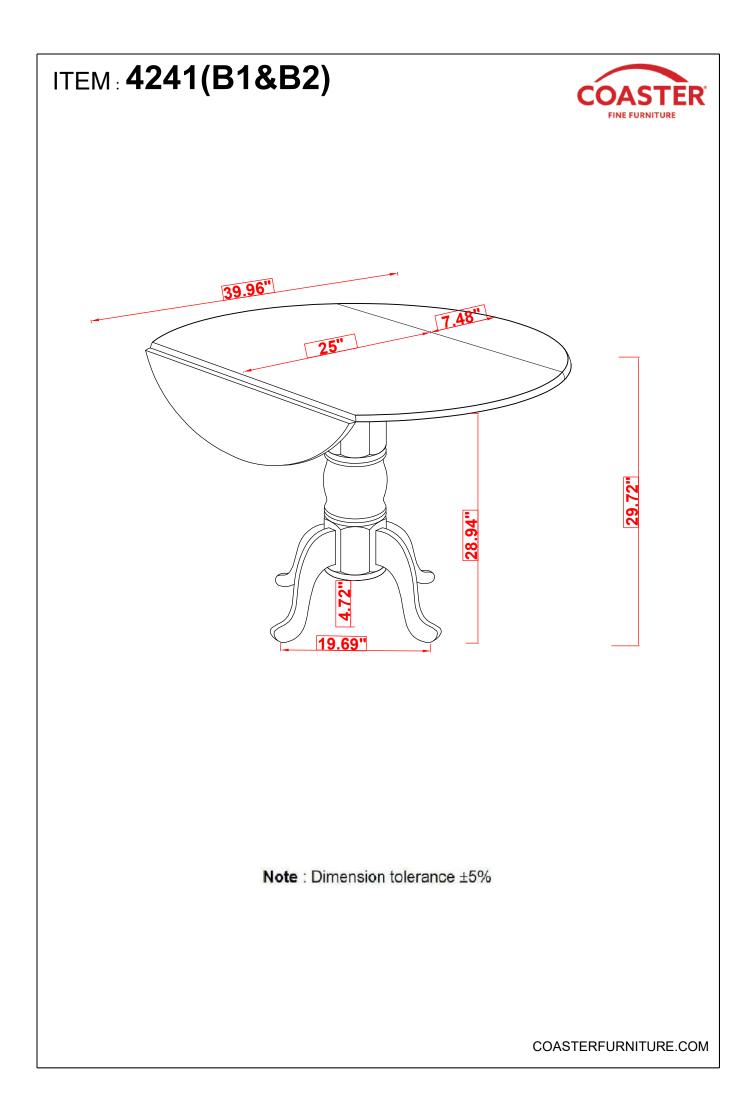

4PCS |
| 4      | SMALL LOCK WASHER<br>(1/4" - BLK)      | Q          | 4PCS |
| 5      | SMALL FLAT WASHER<br>(M6 x 13mm - RBW) | $\bigcirc$ | 4PCS |
| 6      | HEX NUT<br>(5/16" - RBW)               |            | 8PCS |
| 7      | BIG LOCK WASHER<br>(5/16" - RBW)       |            | 8PCS |
| 8      | BIG FLAT WASHER<br>(5/16" - RBW)       |            | 8PCS |
| 9      | LEVELER<br>(M6 x 24mm - BLK)           |            | 4PCS |
| 10     | PAN HEAD SCREW<br>(M4 x 32mm - BLK)    | <i>€</i>   | 8PCS |
| NOTE : |                                        |            |      |

Phillips head screw driver is required in the assembly process ; However, manufacturer does not provide this item.

PAGE 3 OF 5

COASTERFURNITURE.COM



### ITEM: 4241(B1&B2)

# ASSEMBLY INSTRUCTIONS STEP 1