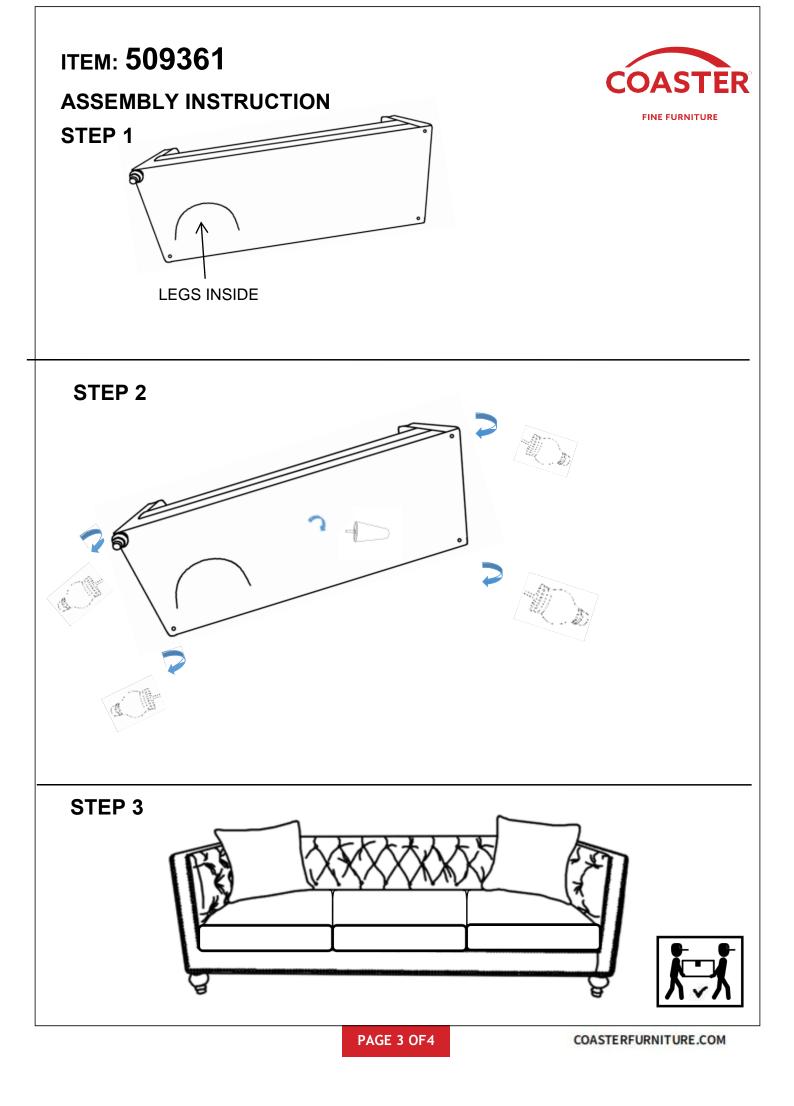

PAGE 1 OF **4** 

COASTERFURNITURE.COM

## ITEM: 509361

## **ASSEMBLY INSTRUCTIONS**



## ASSEMBLY TIPS:

1. Remove hardware from box and sort by size.

2. Please check to see that all hardware and parts are present prior to start of assembly.





Don't attempt to repair or modify parts that are broken or defective. Please contact the store immediately.
This product is for home use only and not intended for commercial establishments.



## PARTS IDENTIFICATION

|   | FIGURE | PART NAME    | QUANTITY |
|---|--------|--------------|----------|
| A |        | BASE         | 1PC      |
| В |        | SEAT CUSHION | 3PCS     |
| С |        | LEG          | 4PCS     |
| D |        | MIDDLE LEG   | 1PC      |
| E |        | PILLOW       | 2PCS     |