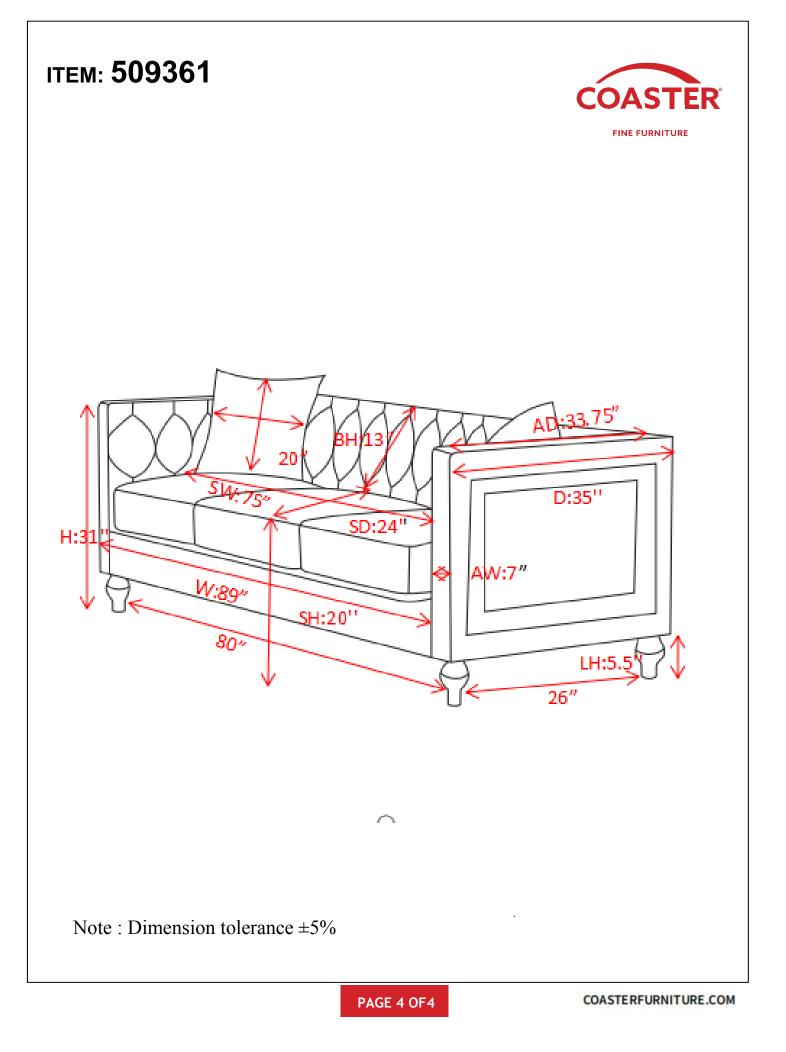

PAGE 1 OF **4** 

COASTERFURNITURE.COM

## ITEM: 509361

## **ASSEMBLY INSTRUCTIONS**



## ASSEMBLY TIPS:

1. Remove hardware from box and sort by size.

2. Please check to see that all hardware and parts are present prior to start of assembly.





Don't attempt to repair or modify parts that are broken or defective. Please contact the store immediately.
This product is for home use only and not intended for commercial establishments.



## PARTS IDENTIFICATION

|   | FIGURE | PART NAME    | QUANTITY |
|---|--------|--------------|----------|
| A |        | BASE         | 1PC      |
| В |        | SEAT CUSHION | 3PCS     |
| С |        | LEG          | 4PCS     |
| D |        | MIDDLE LEG   | 1PC      |
| E |        | PILLOW       | 2PCS     |