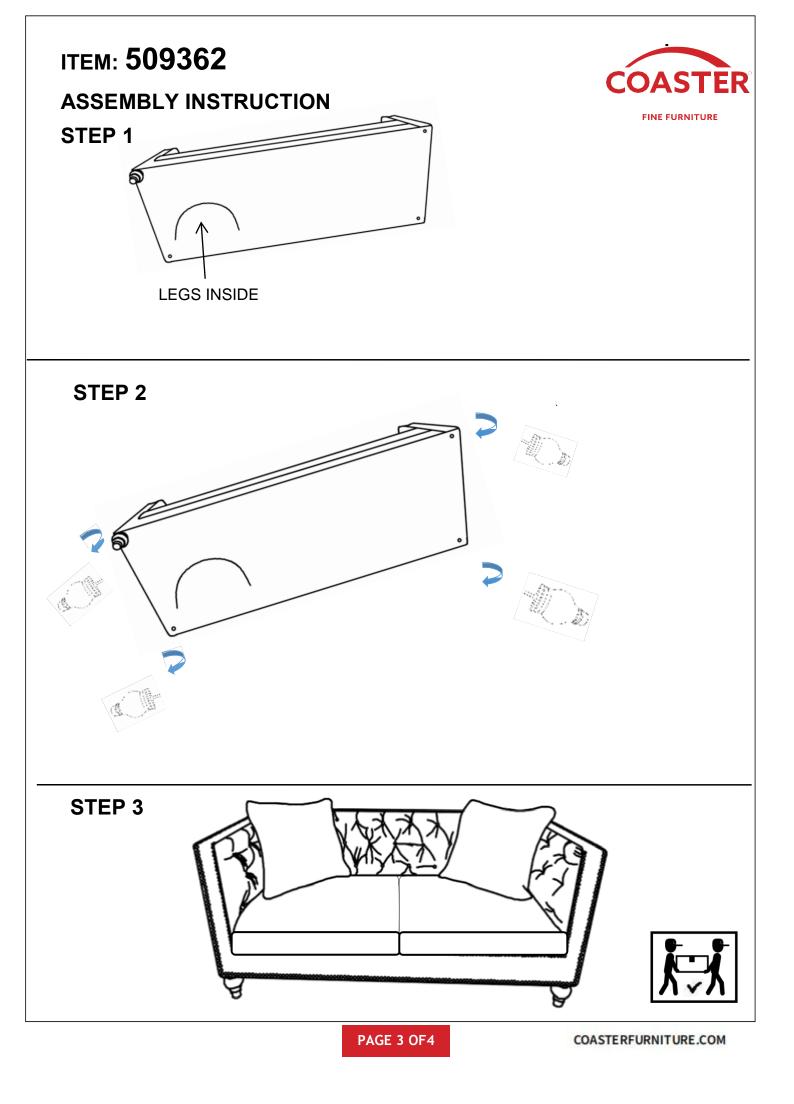

## ITEM: 509362

## ASSEMBLY TIPS:

1. Remove hardware from box and sort by size.

2. Please check to see that all hardware and parts are present prior to start of assembly.

Don't attempt to repair or modify parts that are broken or defective. Please contact the store immediately.
This product is for home use only and not intended for commercial establishments.