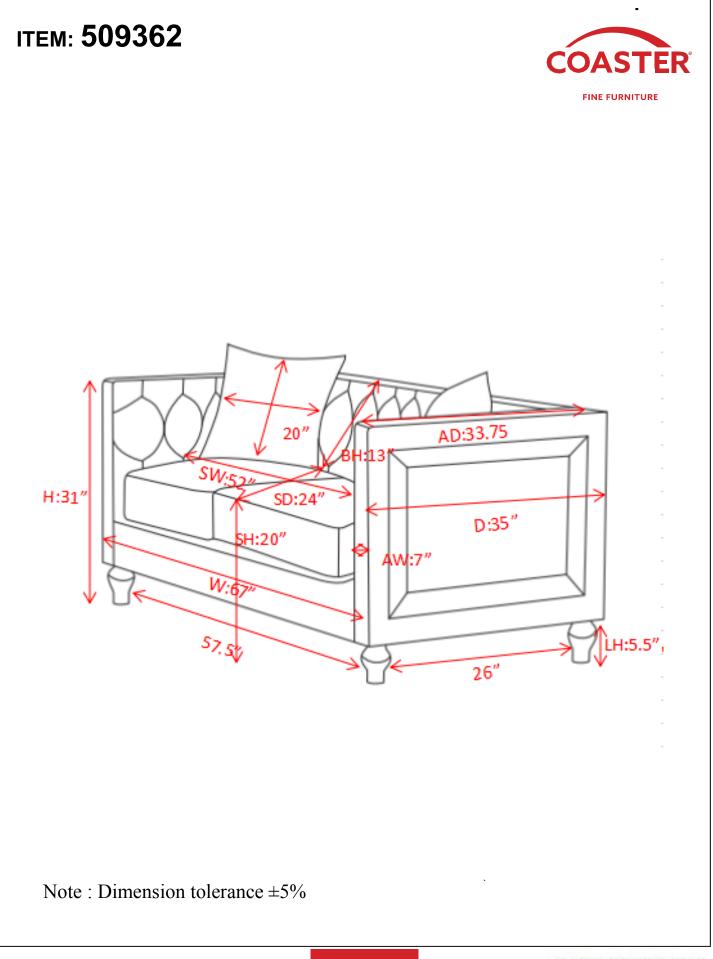

E <u>1 OF</u> <u>4</u>

COASTERFURNITURE.COM

## ITEM: 509362

## **ASSEMBLY INSTRUCTIONS**



## ASSEMBLY TIPS:

1. Remove hardware from box and sort by size.

2. Please check to see that all hardware and parts are present prior to start of assembly.





Don't attempt to repair or modify parts that are broken or defective. Please contact the store immediately.
This product is for home use only and not intended for commercial establishments.



## PARTS IDENTIFICATION

|   | FIGURE | PART NAME    | QUANTITY |
|---|--------|--------------|----------|
| A |        | BASE         | 1PC      |
| В |        | SEAT CUSHION | 2PCS     |
| С |        | LEG          | 4PCS     |
| D |        | PILLOW       | 2PCS     |
|   | I      |              |          |

PAGE 2 OF 4

COASTERFURNITURE.COM





PAGE 4 OF4

COASTERFURNITURE.COM