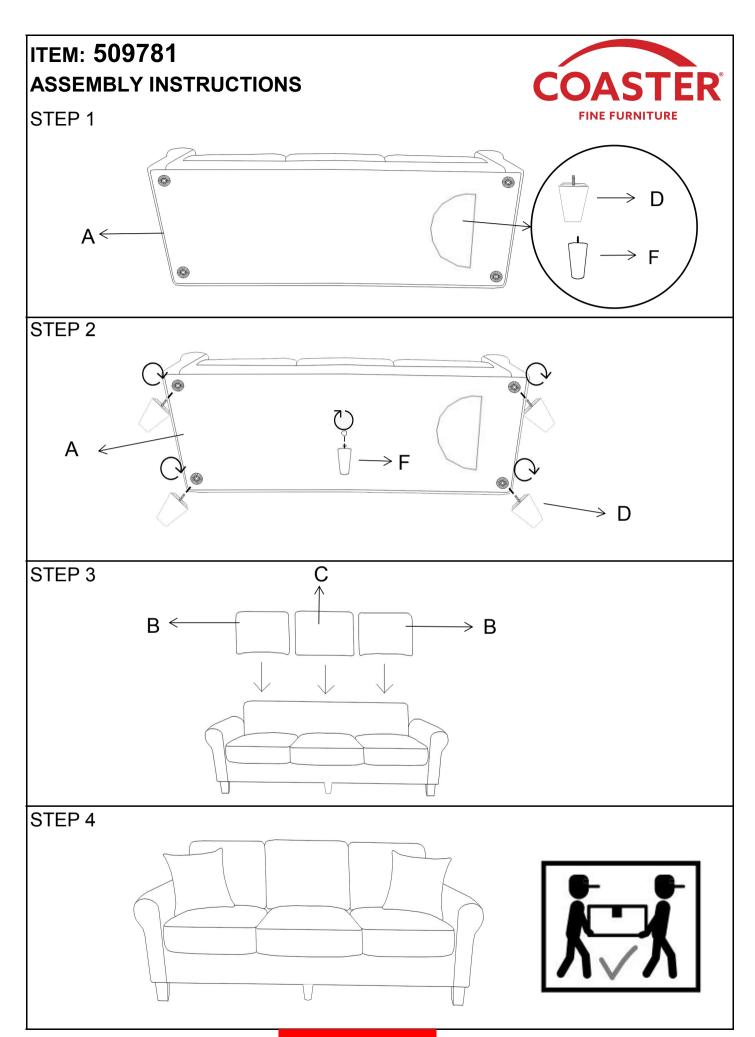

### ITEM: 509781

#### **ASSEMBLY INSTRUCTIONS**

## **PARTS IDENTIFICATION**

| A | BASE                | 1PC  |
|---|---------------------|------|
| В | SIDE BACK CUSHION   | 2PCS |
| С | MIDDLE BACK CUSHION | 1PC  |
| D | LEG                 | 4PCS |
| E | PILLOW              | 2PCS |
| F | MIDDLE LEG          | 1PC  |