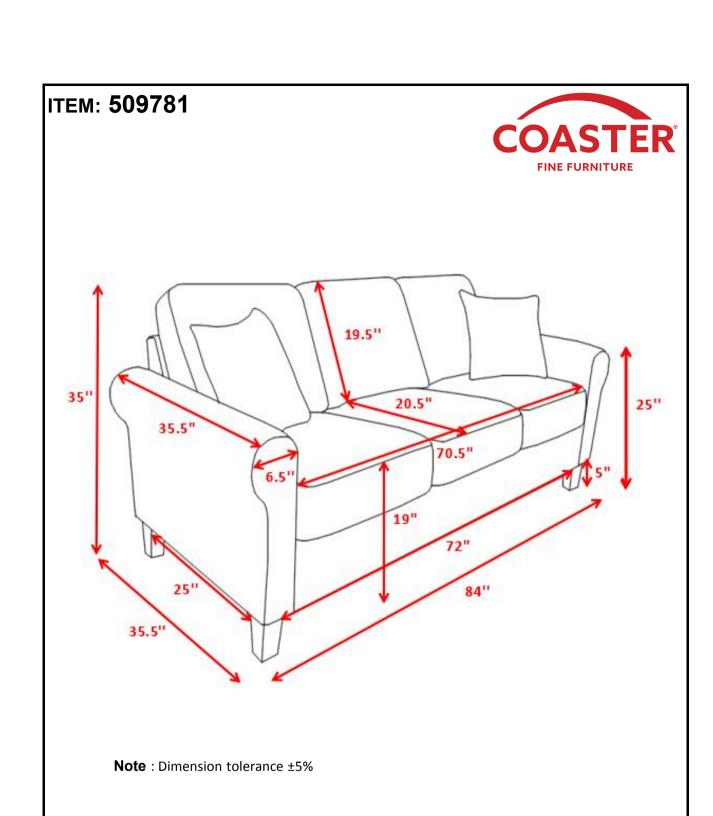

#### **ASSEMBLY TIPS:**

- 1. Remove hardware from box and sort by size.
- 2. Please check to see that all hardware and parts are present prior to start of assembly.
- 3. Please follow attached instructions in the same sequence as numbered to assure fast & easy assembly.



#### **WARNING!**

- 1. Don't attempt to repair or modify parts that are broken or defective. Please contact the store immediately.
- 2. This product is for home use only and not intended for commercial establishments.



ASSEMBLY TIME 20 MINUTES

## **PARTS IDENTIFICATION**

| A | BASE                | 1PC  |
|---|---------------------|------|
| В | SIDE BACK CUSHION   | 2PCS |
| С | MIDDLE BACK CUSHION | 1PC  |
| D | LEG                 | 4PCS |
| E | PILLOW              | 2PCS |
| F | MIDDLE LEG          | 1PC  |





COASTERFURNITURE.COM