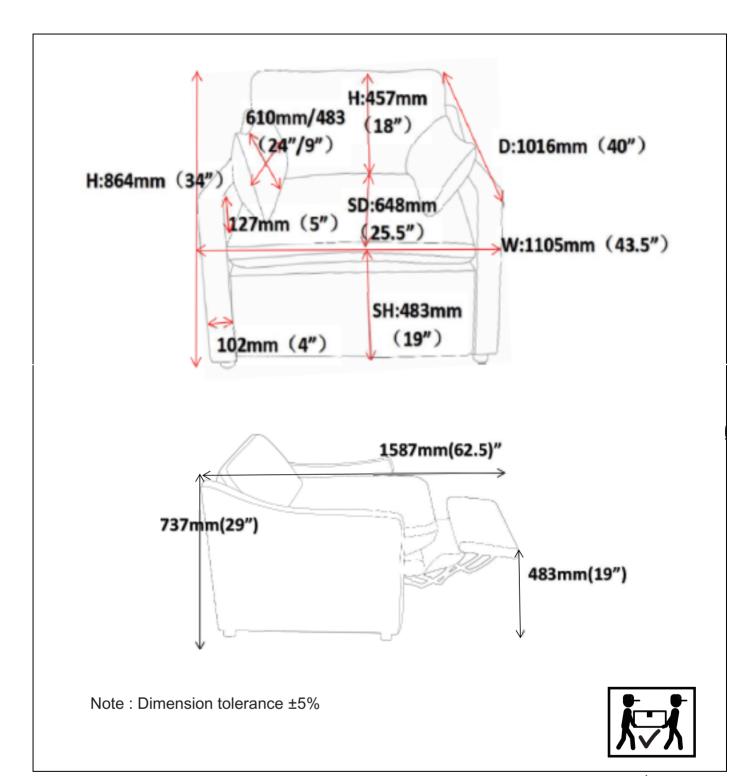

numbered to assure fast & easy assembly.



- 1. Don't attempt to repair or modify parts that are broken or defective. Please contact the store immediately.
- 2. This product is for home use only and not intended for commercial establishments.



**ASSEMBLY TIME 5 MINUTES** 

### **PARTS IDENTIFICATION**

|   | PART NAME   | FIGURE            | QUANTITY |
|---|-------------|-------------------|----------|
| A | CHAIR BASE  |                   | 1PC      |
| В | LEG         |                   | 4PCS     |
| С | PILLOW      | $\langle \rangle$ | 2PCS     |
| D | POWER CABLE |                   | 1PC      |

www.coastercompany.com

# ITEM:651552P

### **ASSEMBLY INSTRUCTIONS**



PAGE 3 OF 5

www.coastercompany.com

# ITEM: **651552P**ASSEMBLY INSTRUCTIONS STEP 2





COASTERFURNITURE.COM