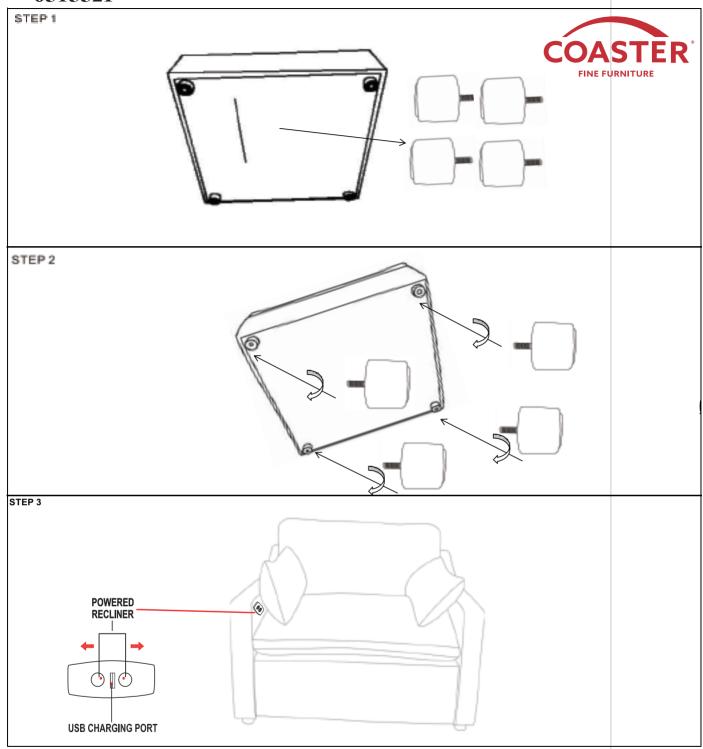

### **PARTS IDENTIFICATION**

|   | PART NAME   | FIGURE            | QUANTITY |
|---|-------------|-------------------|----------|
| A | CHAIR BASE  |                   | 1PC      |
| В | LEG         |                   | 4PCS     |
| С | PILLOW      | $\langle \rangle$ | 2PCS     |
| D | POWER CABLE |                   | 1PC      |

### **ASSEMBLY INSTRUCTIONS**

PAGE 3 OF 5

www.coastercompany.com