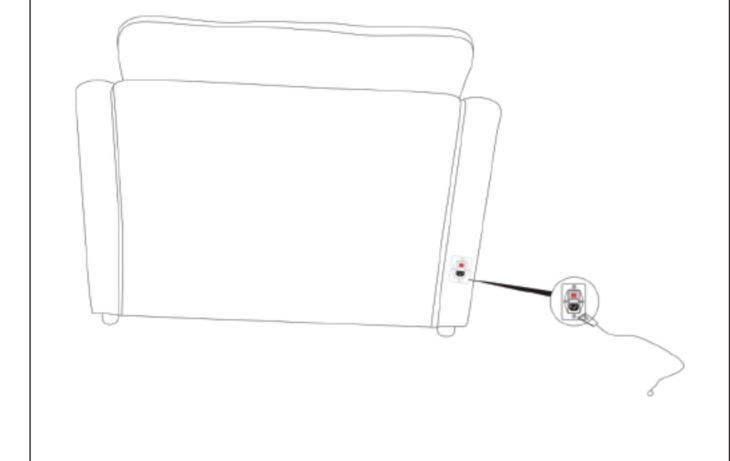

in the same sequence as numbered to assure fast & easy assembly.



- 1. Don't attempt to repair or modify parts that are broken or defective. Please contact the store immediately.
- 2. This product is for home use only and not intended for commercial establishments.



**ASSEMBLY TIME 5 MINUTES** 

### **PARTS IDENTIFICATION**

|   | PART NAME   | FIGURE            | QUANTITY |
|---|-------------|-------------------|----------|
| A | CHAIR BASE  |                   | 1PC      |
| В | LEG         |                   | 4PCS     |
| С | PILLOW      | $\langle \rangle$ | 2PCS     |
| D | POWER CABLE |                   | 1PC      |

www.coastercompany.com

# ITEM:651552P

### **ASSEMBLY INSTRUCTIONS**



PAGE 3 OF 5

www.coastercompany.com

# ITEM: **651552P**ASSEMBLY INSTRUCTIONS STEP 2





COASTERFURNITURE.COM