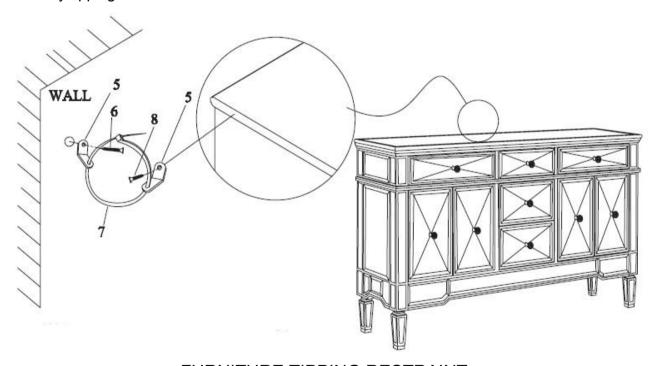

## **ASSEMBLY INSTRUCTION**

STEP 3

ATTENTION: Anti tipping safeguard Please install the Anti tipping hardware as shown in the drawing this can help to prevent any tipping issues.

### FURNITURE TIPPING RESTRAINT

#### **WARNING**

Injury may result from tipping furniture.

This restraint may protection against tipping furniture.

Do not allow children to climb on furniture.

This restraint is not a substitute for proper adult supervision.

Failure to detach this restraint before moving the furniture may result in injury and damage.