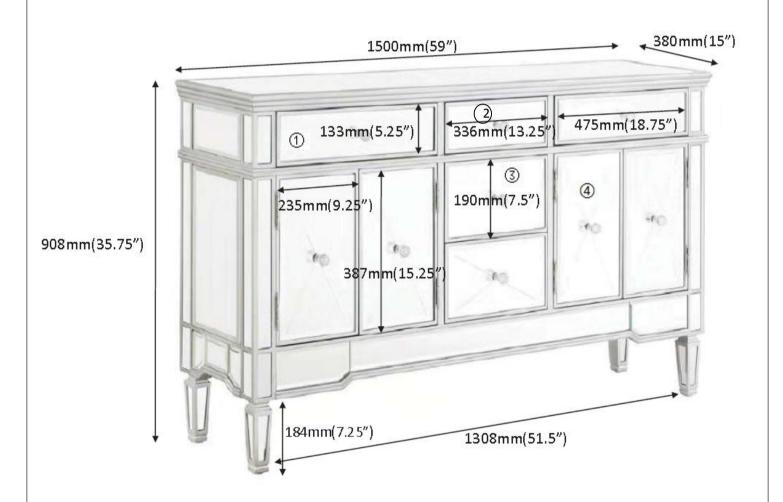

## **ASSEMBLY INSTRUCTION**

PRODUCT/PART DIMENSIONS:

- ① W432mm\*D279mm\*H89mm/W17"\*D11"\*H3.5"(Drawer Internal Size)
- ② W292mm\*D279mm\*H89mm/W11.5"\*D11"\*H3.5"(Drawer Internal Size)
- ③ W292mm\*D279mm\*H152mm/W11.5"\*D11"\*H6"(Drawer Internal Size)
- 4 W533mm\*D330mm\*H419mm/W21"\*D13"\*H16.5"(Door Internal Size)

Note: Dimension tolerance ±5%