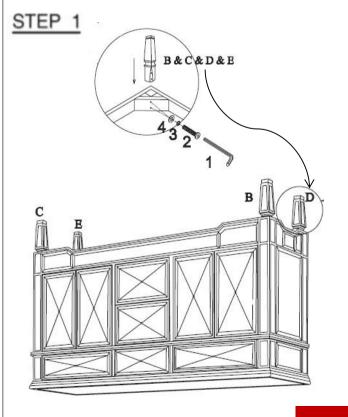

|                      | ASSEMBLY TIME PER UNIT |      |    |              | 5 MINUTES |  |      |
|----------------------|------------------------|------|----|--------------|-----------|--|------|
| PARTS IDENTIFICATION |                        |      |    |              |           |  |      |
| AN                   | CABINET                | 1 PC |    | FRONT LEFT L |           |  | 1 PC |
| Î                    |                        |      | CN | FRONT RIGHT  | LEG       |  | 1 PC |
|                      |                        |      | DN | REAR LEFT LE | G         |  | 1 PC |
|                      |                        |      | EN | REAR RIGHT L | .EG       |  | 1 PC |

### ZN HARDWARE IDENTIFICATION

1 ALLEN KEY Ø6mm 1 PC

2 BOLT **✓ Ø8mm ∗35mm** 8 PCS

4 FLAT WASHER © Ø8mm 8 PCS

5 L BRACKET

2 PCS

6 LARGE SCREW

₽••••••••••• 1 PC

7 ZIP TIE

0

1 PC

8 SMALL SCREW

пии

1 PC