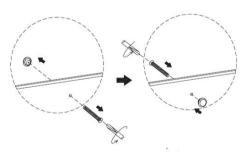

## **ASSEMBLY INSTRUCTION**

STEP 3

ATTENTION: Anti tipping safeguard Please install the Anti tipping hardware as shown in the drawing this can help to prevent any tipping issues.

### FURNITURE TIPPING RESTRAINT

#### **WARNING**

Injury may result from tipping furniture.

This restraint may protection against tipping furniture.

Do not allow children to climb on furniture.

This restraint is not a substitute for proper adult supervision.

Failure to detach this restraint before moving the furniture may result in injury and damage.