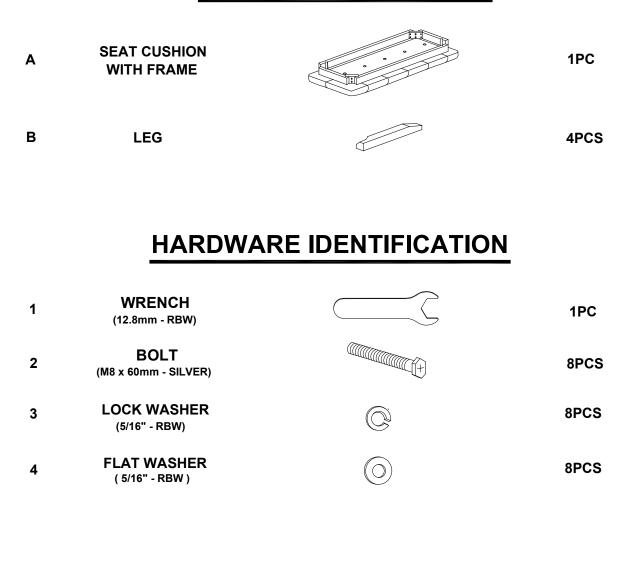

# ASSEMBLY INSTRUCTIONS COASTER FINE FURNITURE



Fine Furniture for every stage of life



REVISION 0: 07/27/2011 REVISION 1: 09/21/2018 REVISION 2:12/13/2020

PAGE 1 OF 3

COASTERFURNITURE.COM

## ITEM : 102723



### **ASSEMBLY INSTRUCTIONS**

#### **ASSEMBLY TIPS :**

- 1. Remove hardware from box and sort by size.
- 2. Please check to see that all hardware and parts are present prior to start of assembly.
- 3. Please follow attached instructions in the same sequence as numbered to assure fast & easy assembly.



#### WARNING !

- 1. Don't attempt to repair or modify parts that are broken or defective.Please contact the store immediately.
- 2. This product is for home use only and not intended for commercial establishments.







### PARTS IDENTIFICATION



PAGE 2 OF 3

## $\mathsf{ITEM}: 102723$

### **ASSEMBLY INSTRUCTIONS**



STEP 1





PAGE 3 OF 3

COASTERFURNITURE.COM