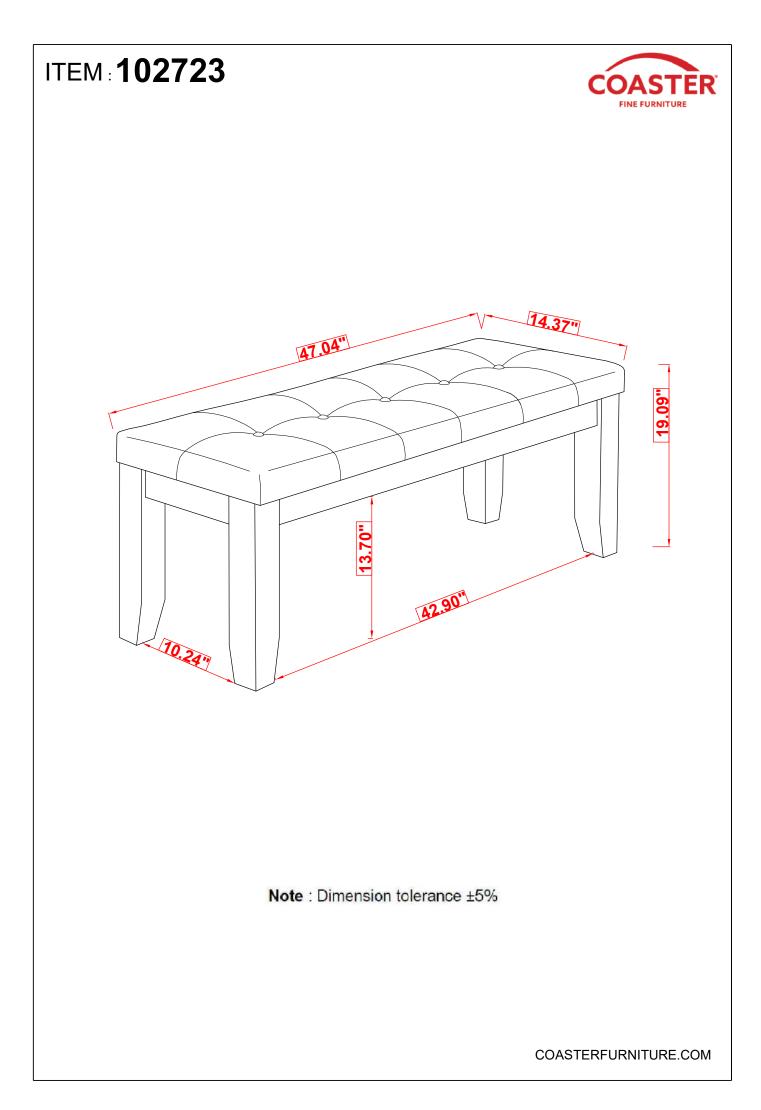

VISION 0: 07/27/2011 REVISION 1: 09/21/2018 REVISION 2:12/13/2020

PAGE 1 OF 3

COASTERFURNITURE.COM

## ITEM : 102723



### **ASSEMBLY INSTRUCTIONS**

#### **ASSEMBLY TIPS :**

- 1. Remove hardware from box and sort by size.
- 2. Please check to see that all hardware and parts are present prior to start of assembly.
- 3. Please follow attached instructions in the same sequence as numbered to assure fast & easy assembly.



#### WARNING !

- 1. Don't attempt to repair or modify parts that are broken or defective.Please contact the store immediately.
- 2. This product is for home use only and not intended for commercial establishments.







### PARTS IDENTIFICATION



PAGE 2 OF 3

## $\mathsf{ITEM}: 102723$

### **ASSEMBLY INSTRUCTIONS**



STEP 1





PAGE 3 OF 3

COASTERFURNITURE.COM