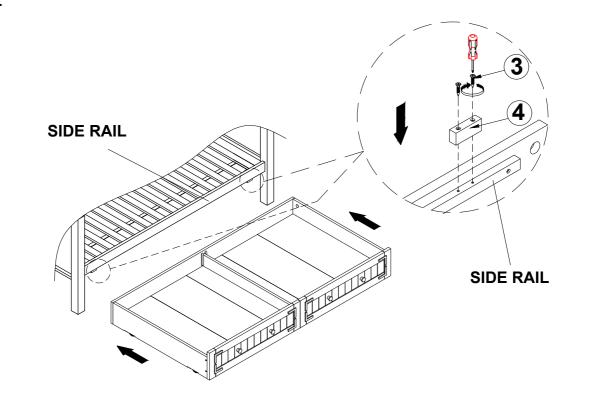

NUT<br>(1/4 x 22mm - SR)         | $\bigcirc$ | 4PCS |
|---|--------------------------------------------|------------|-------|---|---------------------------------------------|------------|------|
| 2 | SHORT BOLT<br>(1/4 x 30mm Φ 12 - SR)       |            | 4PCS  | 6 | WOOD DOWEL<br>(8 x 30mm)                    |            | 2PCS |
| 3 | LONG FLAT<br>HEAD SCREW<br>(4 x 35mm - SR) | <b>().</b> | 16PCS | 7 | SHORT FLAT<br>HEAD SCREW<br>(4 x 15mm - SR) |            | 8PCS |
| 4 | WOOD RAIL<br>(20 x 45 x 50mm)              | 9          | 2PCS  | 8 | ALLEN WRENCH<br>(4 x 58MM - SR)             |            | 1PC  |

#### NOTE:

Phillips head screw driver is required in the assembly process; however, manufacturer does not provide this item.











#### STEP 5













#### STEP 8



## STEP 9 COMPLETE





COASTERFURNITURE.COM



COASTERFURNITURE.COM