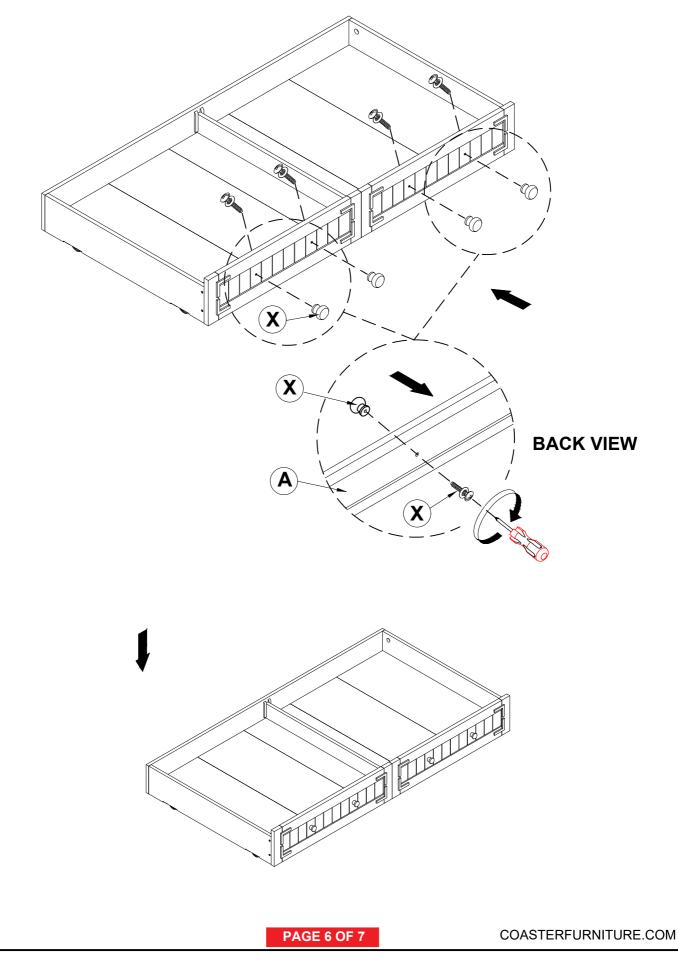

| 5 | HALF ROUND NUT<br>(1/4 x 22mm - SR)         | $\bigcirc$ | 4PCS |
|---|--------------------------------------------|------------|-------|---|---------------------------------------------|------------|------|
| 2 | SHORT BOLT<br>(1/4 x 30mm Φ 12 - SR)       |            | 4PCS  | 6 | WOOD DOWEL<br>(8 x 30mm)                    |            | 2PCS |
| 3 | LONG FLAT<br>HEAD SCREW<br>(4 x 35mm - SR) | <b>().</b> | 16PCS | 7 | SHORT FLAT<br>HEAD SCREW<br>(4 x 15mm - SR) |            | 8PCS |
| 4 | WOOD RAIL<br>(20 x 45 x 50mm)              | 9          | 2PCS  | 8 | ALLEN WRENCH<br>(4 x 58MM - SR)             |            | 1PC  |

#### NOTE:

Phillips head screw driver is required in the assembly process; however, manufacturer does not provide this item.











#### STEP 5













#### STEP 8



## STEP 9 COMPLETE





COASTERFURNITURE.COM



COASTERFURNITURE.COM