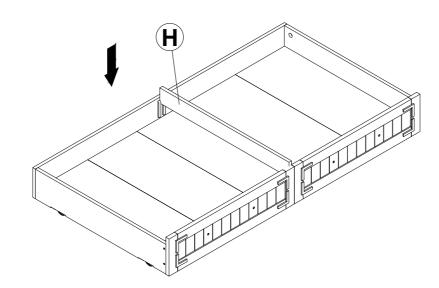

4PCS  | 5 | HALF ROUND NUT<br>(1/4 x 22mm - SR)         | $\bigcirc$ | 4PCS |
|---|--------------------------------------------|------------|-------|---|---------------------------------------------|------------|------|
| 2 | SHORT BOLT<br>(1/4 x 30mm Φ 12 - SR)       |            | 4PCS  | 6 | WOOD DOWEL<br>(8 x 30mm)                    |            | 2PCS |
| 3 | LONG FLAT<br>HEAD SCREW<br>(4 x 35mm - SR) | <b>().</b> | 16PCS | 7 | SHORT FLAT<br>HEAD SCREW<br>(4 x 15mm - SR) |            | 8PCS |
| 4 | WOOD RAIL<br>(20 x 45 x 50mm)              | 9          | 2PCS  | 8 | ALLEN WRENCH<br>(4 x 58MM - SR)             |            | 1PC  |

#### NOTE:

Phillips head screw driver is required in the assembly process; however, manufacturer does not provide this item.











#### STEP 5













#### STEP 8



## STEP 9 COMPLETE





COASTERFURNITURE.COM



COASTERFURNITURE.COM