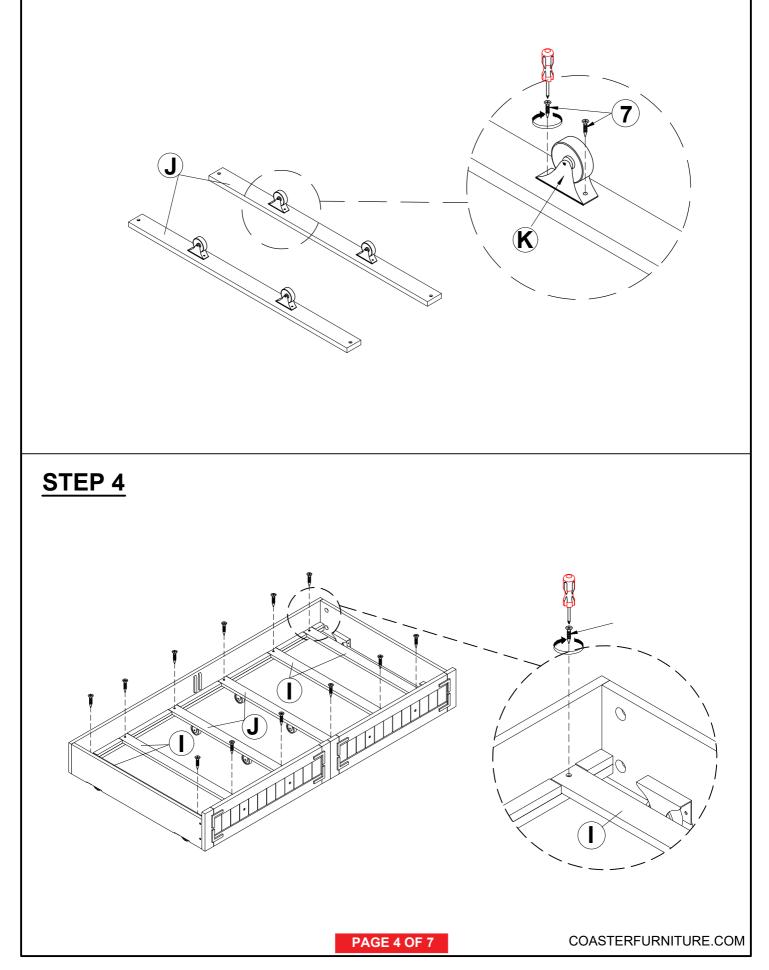

#### **ASSEMBLY TIPS:**

- 1. Remove hardware from box and sort by size.
- 2. Please check to see that all hardware and parts are present prior to start of assembly.
- 3. Please follow attached instructions in the same sequence as numbered to assure fast & easy assembly.

### HARDWARE IDENTIFICATION

| 1 | LONG BOLT<br>(1/4 x 60mm Φ 12 - SR)        |            | 4PCS  | 5 | HALF ROUND NUT<br>(1/4 x 22mm - SR)         | $\bigcirc$ | 4PCS |
|---|--------------------------------------------|------------|-------|---|---------------------------------------------|------------|------|
| 2 | SHORT BOLT<br>(1/4 x 30mm Φ 12 - SR)       |            | 4PCS  | 6 | WOOD DOWEL<br>(8 x 30mm)                    |            | 2PCS |
| 3 | LONG FLAT<br>HEAD SCREW<br>(4 x 35mm - SR) | <b>().</b> | 16PCS | 7 | SHORT FLAT<br>HEAD SCREW<br>(4 x 15mm - SR) |            | 8PCS |
| 4 | WOOD RAIL<br>(20 x 45 x 50mm)              | 9          | 2PCS  | 8 | ALLEN WRENCH<br>(4 x 58MM - SR)             |            | 1PC  |