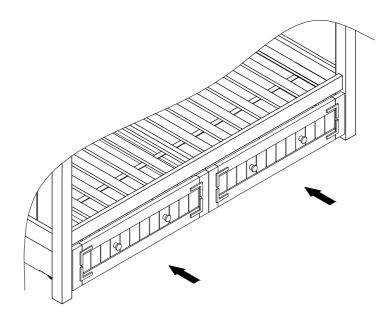

SR)         | $\bigcirc$ | 4PCS |
|---|--------------------------------------------|------------|-------|---|---------------------------------------------|------------|------|
| 2 | SHORT BOLT<br>(1/4 x 30mm Φ 12 - SR)       |            | 4PCS  | 6 | WOOD DOWEL<br>(8 x 30mm)                    |            | 2PCS |
| 3 | LONG FLAT<br>HEAD SCREW<br>(4 x 35mm - SR) | <b>().</b> | 16PCS | 7 | SHORT FLAT<br>HEAD SCREW<br>(4 x 15mm - SR) |            | 8PCS |
| 4 | WOOD RAIL<br>(20 x 45 x 50mm)              | 9          | 2PCS  | 8 | ALLEN WRENCH<br>(4 x 58MM - SR)             |            | 1PC  |

#### NOTE:

Phillips head screw driver is required in the assembly process; however, manufacturer does not provide this item.











#### STEP 5













#### STEP 8



## STEP 9 COMPLETE





COASTERFURNITURE.COM



COASTERFURNITURE.COM