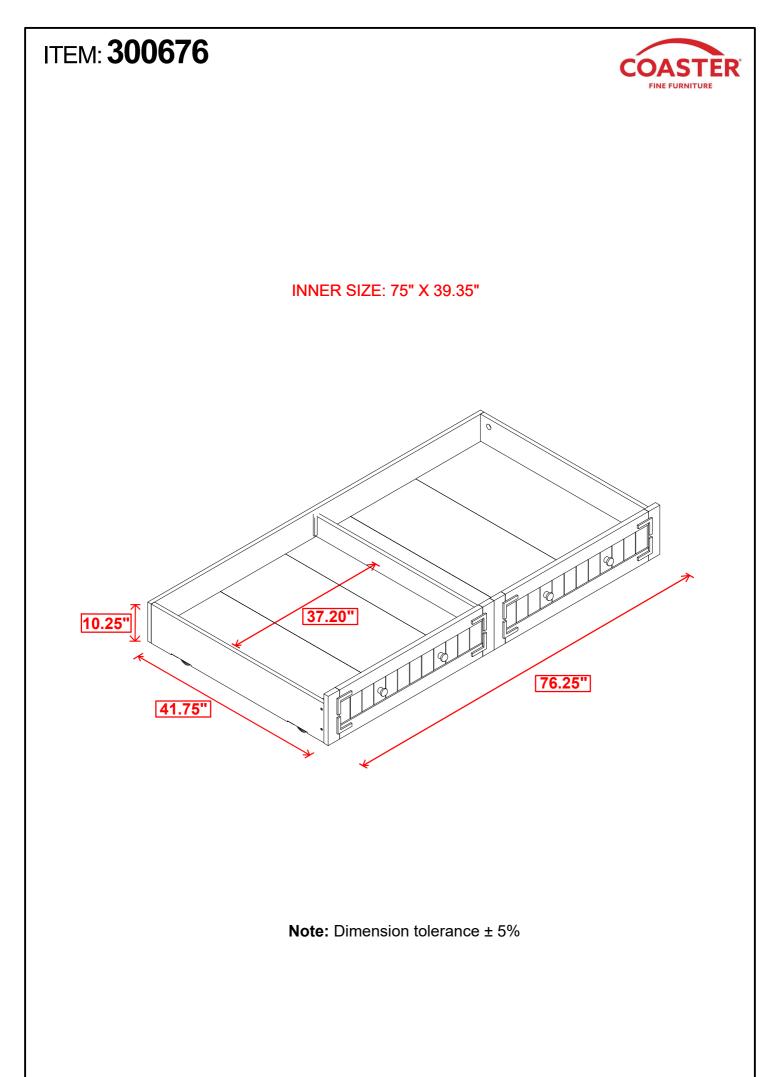

## PARTS IDENTIFICATION

| Α | FRONT PANEL                        | <u>[[]]]]]]]]]]]]]]]]]]]</u> ]]]]]]]]]]]]]]]] | 1PC  | G | LEFT BOTTOM<br>PANEL     |          | 1PC   |
|---|------------------------------------|-----------------------------------------------|------|---|--------------------------|----------|-------|
| в | BACK PANEL                         | <u></u>                                       | 1PC  | н | DIVIDER                  |          | 1PC   |
| С | LEFT SIDE<br>PANEL WITH<br>CASTER  |                                               | 1PC  | I | BOTTOM RAIL              | [=]      | 4PCS  |
| D | RIGHT SIDE<br>PANEL WITH<br>CASTER |                                               | 1PC  | J | CENTER<br>BOTTOM<br>RAIL | <u> </u> | 2PCS  |
| Е | CENTER<br>BOTTOM<br>PANEL          |                                               | 3PCS | к | CASTER                   | Æ        | 4PCS  |
| F | RIGHT<br>BOTTOM<br>PANEL           |                                               | 1PC  | x | KNOB WITH<br>SCREW       |          | 4SETS |