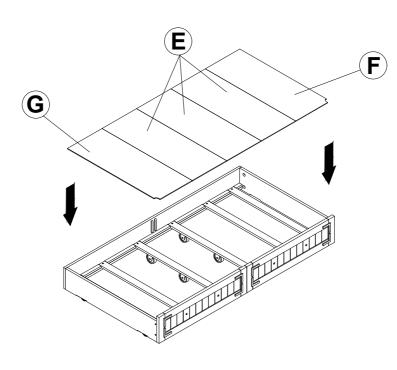

| 4PCS  | 5 | HALF ROUND NUT<br>(1/4 x 22mm - SR)         | $\bigcirc$ | 4PCS |
|---|--------------------------------------------|------------|-------|---|---------------------------------------------|------------|------|
| 2 | SHORT BOLT<br>(1/4 x 30mm Φ 12 - SR)       |            | 4PCS  | 6 | WOOD DOWEL<br>(8 x 30mm)                    |            | 2PCS |
| 3 | LONG FLAT<br>HEAD SCREW<br>(4 x 35mm - SR) | <b>().</b> | 16PCS | 7 | SHORT FLAT<br>HEAD SCREW<br>(4 x 15mm - SR) |            | 8PCS |
| 4 | WOOD RAIL<br>(20 x 45 x 50mm)              | 9          | 2PCS  | 8 | ALLEN WRENCH<br>(4 x 58MM - SR)             |            | 1PC  |

#### NOTE:

Phillips head screw driver is required in the assembly process; however, manufacturer does not provide this item.











#### STEP 5













#### STEP 8



## STEP 9 COMPLETE





COASTERFURNITURE.COM



COASTERFURNITURE.COM