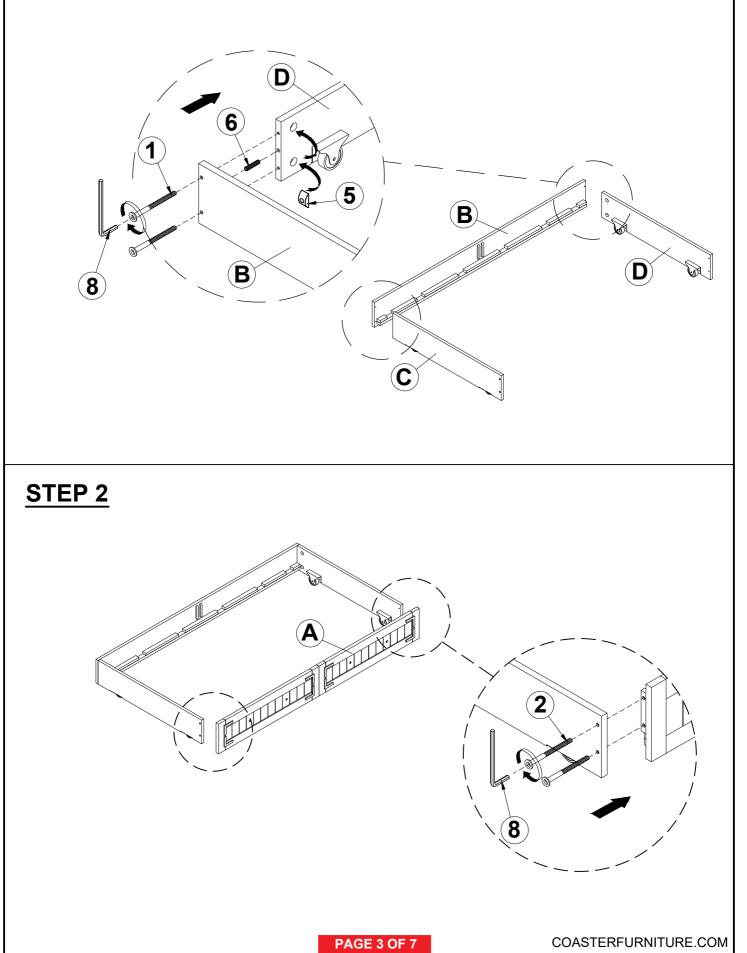

#### **ASSEMBLY TIPS:**

- 1. Remove hardware from box and sort by size.
- 2. Please check to see that all hardware and parts are present prior to start of assembly.
- 3. Please follow attached instructions in the same sequence as numbered to assure fast & easy assembly.

### HARDWARE IDENTIFICATION

| 1 | LONG BOLT<br>(1/4 x 60mm Φ 12 - SR)        |            | 4PCS  | 5 | HALF ROUND NUT<br>(1/4 x 22mm - SR)         | $\bigcirc$ | 4PCS |
|---|--------------------------------------------|------------|-------|---|---------------------------------------------|------------|------|
| 2 | SHORT BOLT<br>(1/4 x 30mm Φ 12 - SR)       |            | 4PCS  | 6 | WOOD DOWEL<br>(8 x 30mm)                    |            | 2PCS |
| 3 | LONG FLAT<br>HEAD SCREW<br>(4 x 35mm - SR) | <b>().</b> | 16PCS | 7 | SHORT FLAT<br>HEAD SCREW<br>(4 x 15mm - SR) |            | 8PCS |
| 4 | WOOD RAIL<br>(20 x 45 x 50mm)              | 9          | 2PCS  | 8 | ALLEN WRENCH<br>(4 x 58MM - SR)             |            | 1PC  |