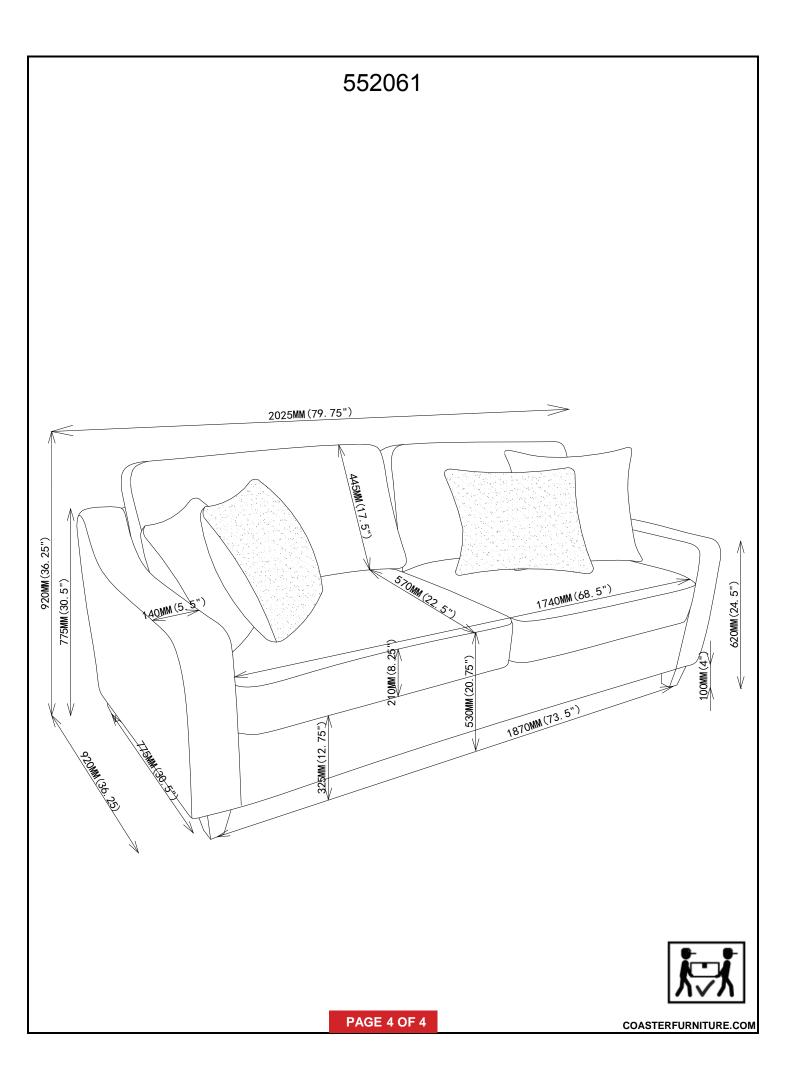

ot intended for commercial establishment.



ASSEMBLY TIME

**5 MINUTES** 

# PARTS IDENTIFICATION

| A BACK CUSHION       |        | 2PCS |
|----------------------|--------|------|
| B SEAT CUSHION       |        | 2PCS |
| C SOFA FRAME         |        | 1PC  |
| D LEG                | Û      | 4PCS |
| E PILLOW (SOLID)     |        | 2PCS |
| F PILLOW (PATTERNED) | $\Box$ | 2PCS |

|   | Z | HARDWARE PACKAGE                          |                  |      |
|---|---|-------------------------------------------|------------------|------|
| N | 0 | DESCRIPTION                               | FIGURE           | QTY  |
| 1 |   | MEDIUM BOLT<br>5⁄ <sub>16</sub> " * 2-½ " | © ()maanaanaanaa | 4PCS |
| 2 | 2 | PLASTIC CAPS<br>Ø 19.5*21.5mm             | (juto            | 4PCS |

COASTER