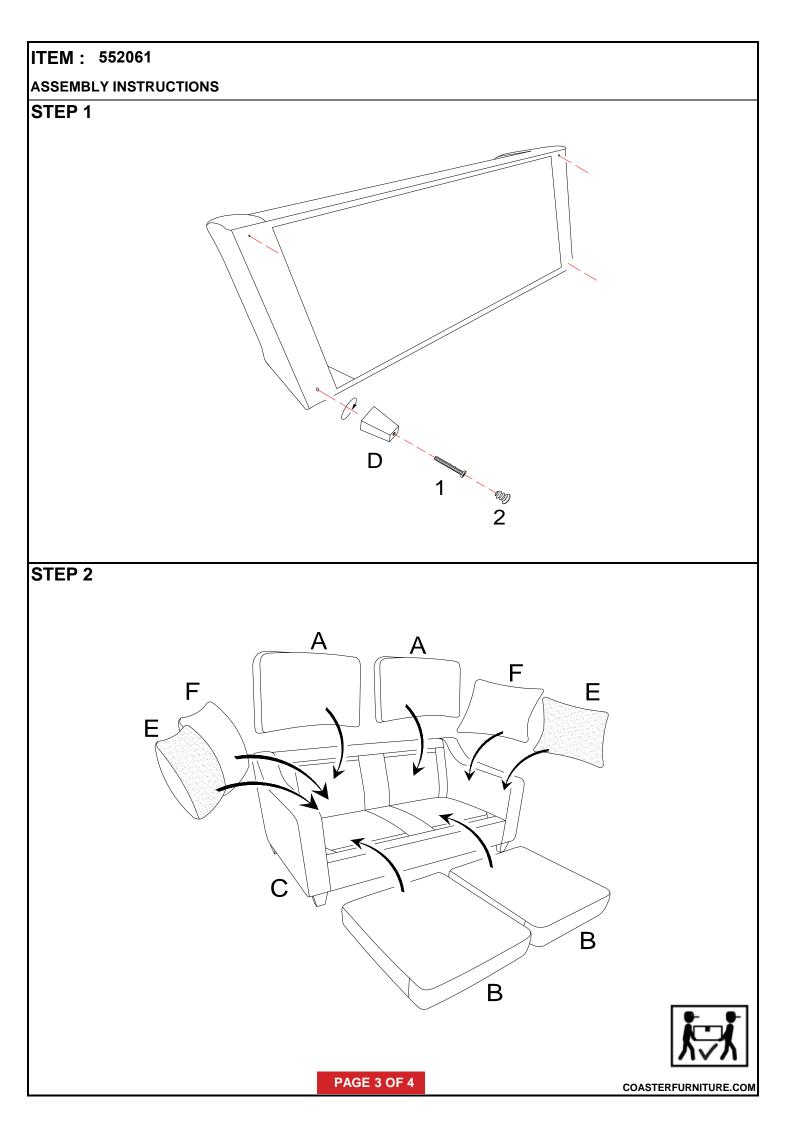

### **ITEM : 552061**

#### **ASSEMBLY INSTRUCTIONS**

# PARTS IDENTIFICATION

| A BACK CUSHION       |        | 2PCS |
|----------------------|--------|------|
| B SEAT CUSHION       |        | 2PCS |
| C SOFA FRAME         |        | 1PC  |
| D LEG                | Û      | 4PCS |
| E PILLOW (SOLID)     |        | 2PCS |
| F PILLOW (PATTERNED) | $\Box$ | 2PCS |

|   | Z | HARDWARE PACKAGE                          |                  |      |
|---|---|-------------------------------------------|------------------|------|
| N | 0 | DESCRIPTION                               | FIGURE           | QTY  |
| 1 |   | MEDIUM BOLT<br>5⁄ <sub>16</sub> " * 2-½ " | © ()maanaanaanaa | 4PCS |
| 2 | 2 | PLASTIC CAPS<br>Ø 19.5*21.5mm             | (juto            | 4PCS |