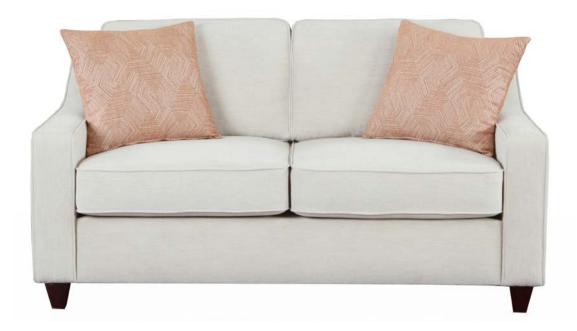

# ASSEMBLY INSTRUCTIONS COASTER FINE FURNITURE

Fine Furniture for every stage of life

552062 LOVESEAT

REVISION 0: 12/06/2020 PAGE 1 OF 4 COASTERFURNITURE.COM

ITEM: 552062

# **PARTS IDENTIFICATION**

| Α | BACK CUSHION   |            | 2PCS |
|---|----------------|------------|------|
| В | SEAT CUSHION   |            | 2PCS |
| С | LOVESEAT FRAME |            | 1PC  |
| D | LEG            | $\bigcirc$ | 4PCS |
| E | PILLOW         |            | 2PCS |