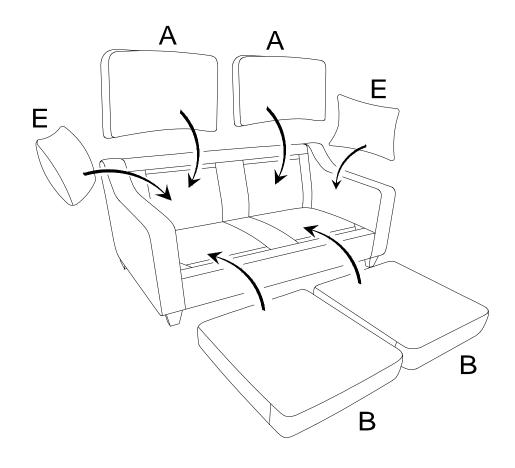

# STEP 2

# **PARTS IDENTIFICATION**

| Α | BACK CUSHION   |            | 2PCS |
|---|----------------|------------|------|
| В | SEAT CUSHION   |            | 2PCS |
| С | LOVESEAT FRAME |            | 1PC  |
| D | LEG            | $\bigcirc$ | 4PCS |
| E | PILLOW         |            | 2PCS |