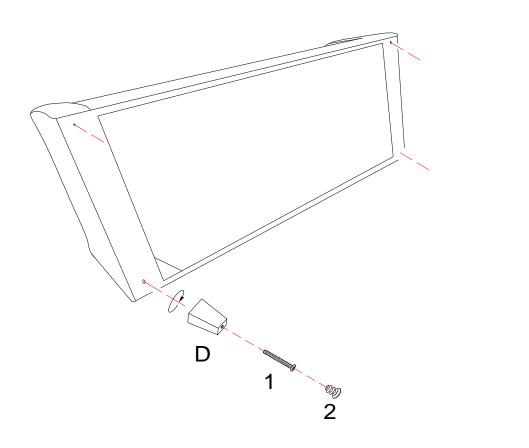

# STEP 1

# **PARTS IDENTIFICATION**

| Α | BACK CUSHION   |            | 2PCS |
|---|----------------|------------|------|
| В | SEAT CUSHION   |            | 2PCS |
| С | LOVESEAT FRAME |            | 1PC  |
| D | LEG            | $\bigcirc$ | 4PCS |
| E | PILLOW         |            | 2PCS |

| Z  | HARDWARE PACKAGE             |                                                  |      |
|----|------------------------------|--------------------------------------------------|------|
| NO | DESCRIPTION                  | FIGURE                                           | QTY  |
| 1  | MEDIUM BOLT  5/16" * 2-1/2 " | (S) (Jamanianianianianianianianianianianianiania | 4PCS |
| 2  | PLASTIC CAPS<br>Ø19.5*21.5mm |                                                  | 4PCS |