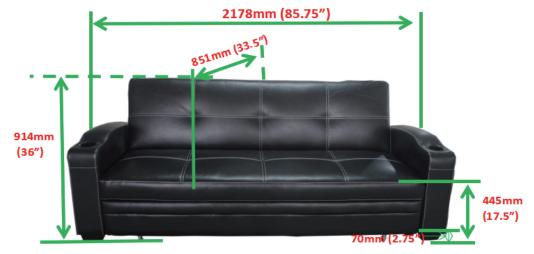

# COASTER

**ASSEMBLY INSTRUCTIONS** 

**PRODUCT DIMENSION** (Note: Dimension tolerance ±5%)