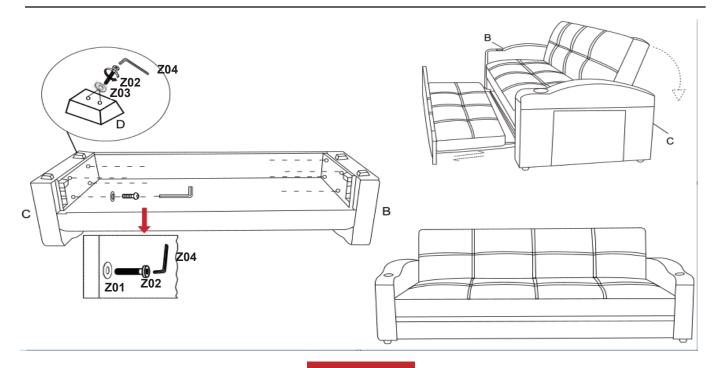

## **PARTS IDENTIFICATION**

| A | SOFA BED | 1PC  | С | LEFT ARM  | 1PC |
|---|----------|------|---|-----------|-----|
| В | LEGS     | 4PCS | D | RIGHT ARM | 1PC |

### HARDWARE IDENTIFICATION

| <b>Z</b> 01 | WASHER<br>(8 x 19mm - RBW) | 8PCS  | Z03        | WASHER<br>(10 x 25mm - RBW) | 8PCS |
|-------------|----------------------------|-------|------------|-----------------------------|------|
| <b>Z</b> 02 | BOLT<br>(8x 50mm - RBW)    | 16PCS | <b>Z04</b> | WRENCH<br>(D 4mm - RBW)     | 1PC  |