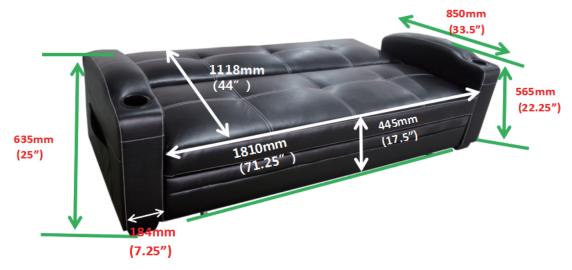

# COASTER

**ASSEMBLY INSTRUCTIONS** 

**PRODUCT DIMENSION** (Note: Dimension tolerance ±5%)