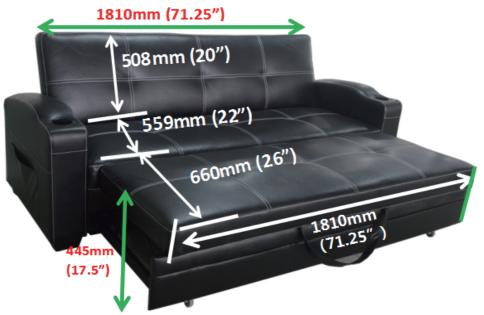

# COASTER

**ASSEMBLY INSTRUCTIONS** 

**PRODUCT DIMENSION** (Note: Dimension tolerance ±5%)