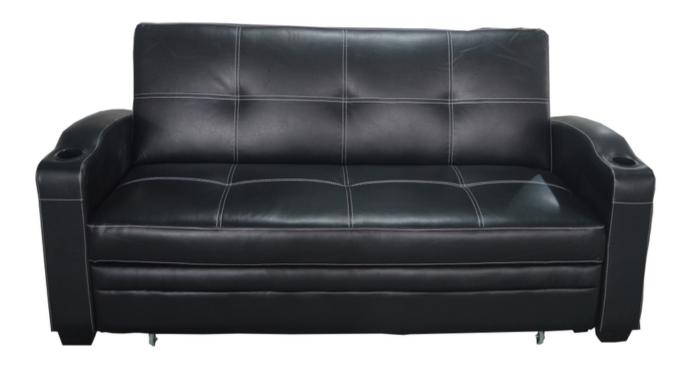

## **PARTS IDENTIFICATION**

| A | SOFA BED | 1PC  | С | LEFT ARM  | 1PC |
|---|----------|------|---|-----------|-----|
| В | LEGS     | 4PCS | D | RIGHT ARM | 1PC |