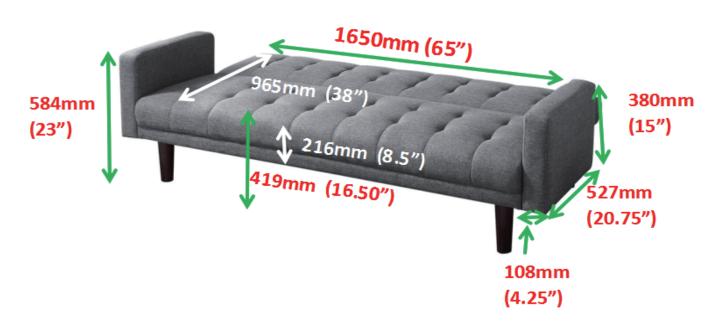

150



### **ASSEMBLY INSTRUCTIONS**

#### **ASSEMBLY TIPS:**

1. Remove hardware from box and sort by size.

2. Please check to see that all hardware and parts are present prior to start of assembly.

3. Please follow attached instructions in the same sequence as numbered to assure fast & easy assembly.



#### WARNING!

1. Don't attempt to repair or modify parts that are broken or defective. Please contact the store immediately.

2. This product is for home use only and not intended for commercial establishments.



ASSEMBLY TIME

30 MINUTES

## **PARTS IDENTIFICATION**

A SOFABED



1PC

ARM



2PCS

B LEGS



4PCS

# HARDWARE IDENTIFICATION

**Z**01

PLASTIC WASHER (50 x 2mm - RBW)



4PCS



ITEM: 360150



# ASSEMBLY INSTRUCTIONS

PRODUCT DIMENSION (Note: Dimension tolerance ±5%)