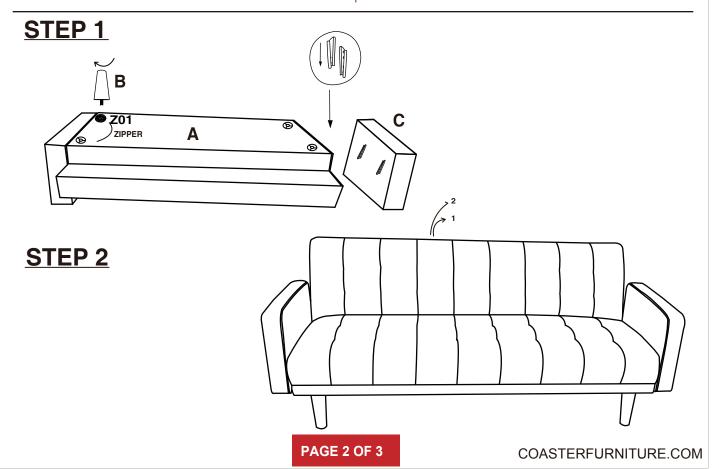

#### **ASSEMBLY TIPS:**

1. Remove hardware from box and sort by size.

2. Please check to see that all hardware and parts are present prior to start of assembly.

3. Please follow attached instructions in the same sequence as numbered to assure fast & easy assembly.

## **PARTS IDENTIFICATION**

A SOFABED

1PC

ARM

2PCS

B LEGS

4PCS

# HARDWARE IDENTIFICATION

**Z**01

PLASTIC WASHER (50 x 2mm - RBW)

4PCS

ITEM: 360150