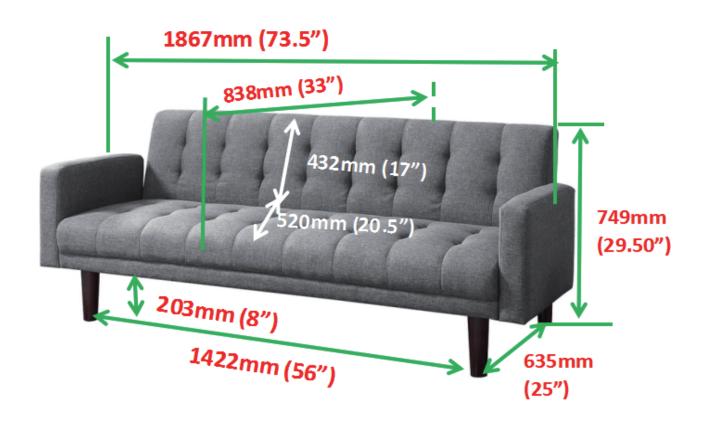

60150



### **ASSEMBLY INSTRUCTIONS**

#### **ASSEMBLY TIPS:**

1. Remove hardware from box and sort by size.

2. Please check to see that all hardware and parts are present prior to start of assembly.

3. Please follow attached instructions in the same sequence as numbered to assure fast & easy assembly.



#### WARNING!

1. Don't attempt to repair or modify parts that are broken or defective. Please contact the store immediately.

2. This product is for home use only and not intended for commercial establishments.



ASSEMBLY TIME

30 MINUTES

## **PARTS IDENTIFICATION**

A SOFABED



1PC

ARM



2PCS

B LEGS



4PCS

# HARDWARE IDENTIFICATION

**Z**01

PLASTIC WASHER (50 x 2mm - RBW)



4PCS



ITEM: 360150



# ASSEMBLY INSTRUCTIONS

PRODUCT DIMENSION (Note: Dimension tolerance ±5%)