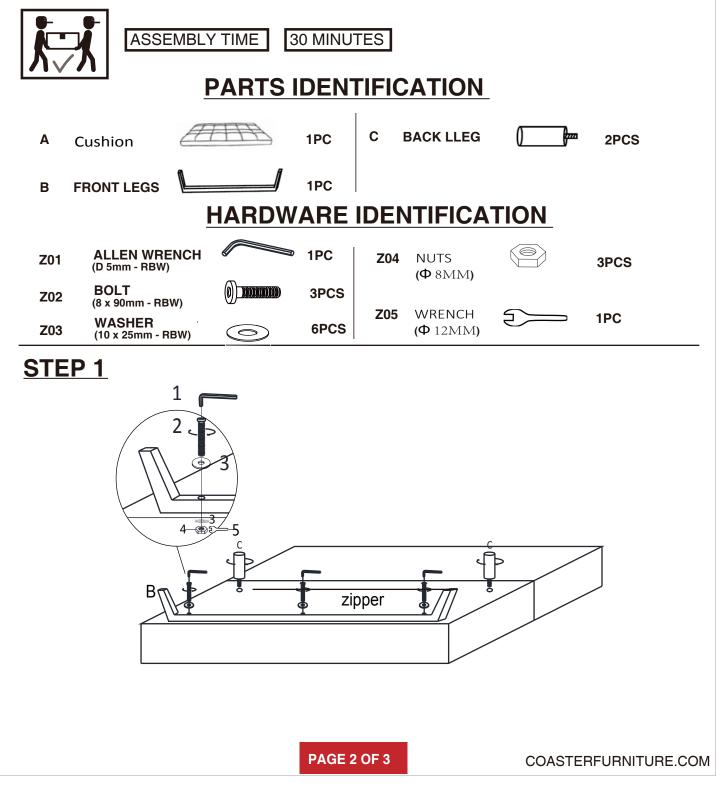

## **ASSEMBLY TIPS:**

- 1. Remove hardware from box and sort by size.
- 2. Please check to see that all hardware and parts are present prior to start of assembly.
- 3. Please follow attached instructions in the same sequence as numbered to assure fast & easy assembly.