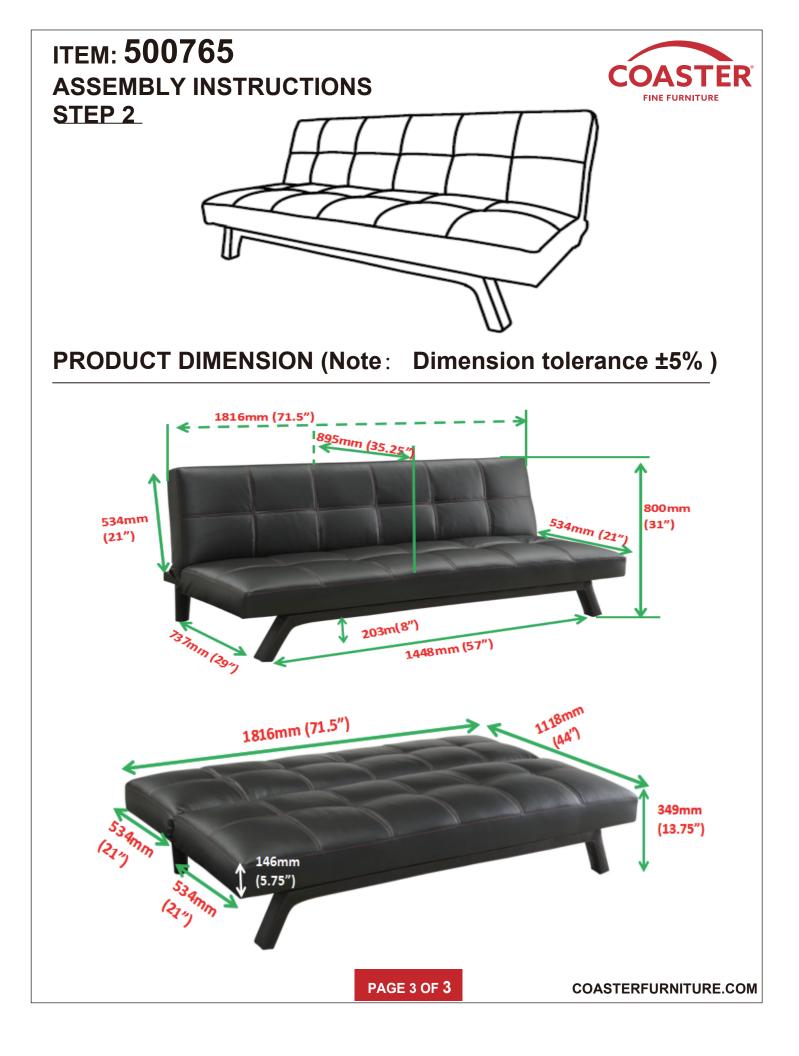

## ASSEMBLY INSTRUCTIONS COASTER FINE FURNITURE



Fine Furniture for every stage of life

500765 Sofa Bed

REVISION 0 : 05/24/2019 REVISION 1 : 01/29/2021

PAGE 1 OF 3

COASTERFURNITURE.COM

## ITEM: 500765

## **ASSEMBLY INSTRUCTIONS**



## **ASSEMBLY TIPS:**

- 1. Remove hardware from box and sort by size.
- 2. Please check to see that all hardware and parts are present prior to start of assembly.
- 3. Please follow attached instructions in the same sequence as numbered to assure fast & easy assembly.



WARNING!

- 1. Don't attempt to repair or modify parts that are broken or defective. Please contact the store immediately.
- 2.This product is for home use only and not intended for commercial establishments.