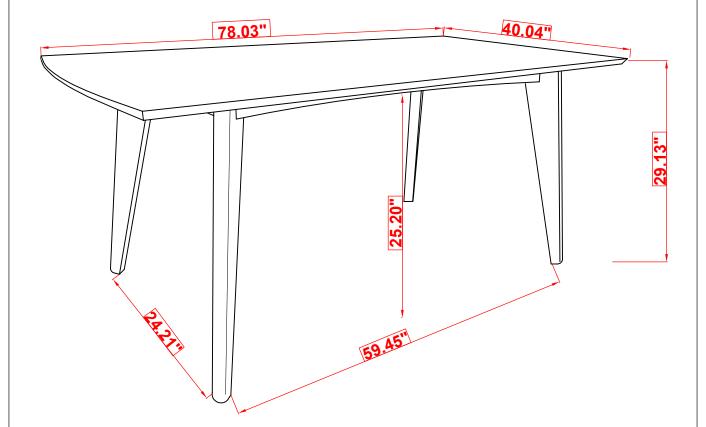

ructions in the same sequence as numbered to assure fast & easy assembly.



#### **WARNING!**

- 1. Don't attempt to repair or modify parts that are broken or defective. Please contact the store immediately.
- 2. This product is for home use only and not intended for commercial establishments.



ASSEMBLY TIME

15 MINUTES

### PARTS IDENTIFICATION

A TOP 1PC
B LEG 4PCS

### HARDWARE IDENTIFICATION

| 1 | WRENCH<br>(12.8mm - RBW)         |     | 1PC  |
|---|----------------------------------|-----|------|
| 2 | HEX BOLT<br>(M8 x 60mm - SILVER) | (§) | 8PCS |
| 3 | LOCK WASHER<br>(5/6" - RBW)      |     | 8PCS |
| 4 | FLAT WASHER<br>(5/16" - RBW)     |     | 8PCS |

# ITEM: 105351

#### **ASSEMBLY INSTRUCTIONS**



# STEP 1



# STEP 2 COMPLETE





COASTERFURNITURE.COM

## ITEM: 105351





Note: Dimension tolerance ±5%