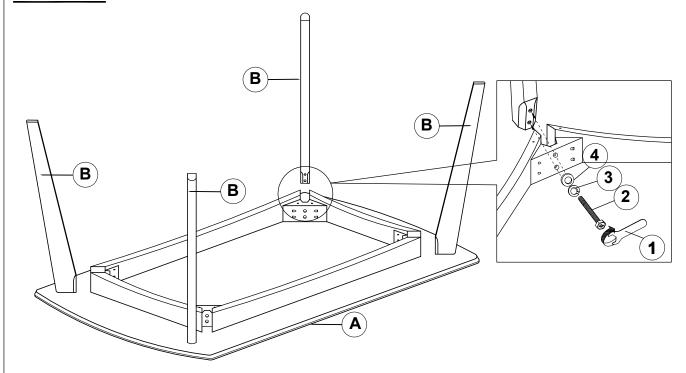

### PARTS IDENTIFICATION

A TOP 1PC
B LEG 4PCS

### HARDWARE IDENTIFICATION

| 1 | WRENCH<br>(12.8mm - RBW)         |     | 1PC  |
|---|----------------------------------|-----|------|
| 2 | HEX BOLT<br>(M8 x 60mm - SILVER) | (§) | 8PCS |
| 3 | LOCK WASHER<br>(5/6" - RBW)      |     | 8PCS |
| 4 | FLAT WASHER<br>(5/16" - RBW)     |     | 8PCS |

# STEP 1