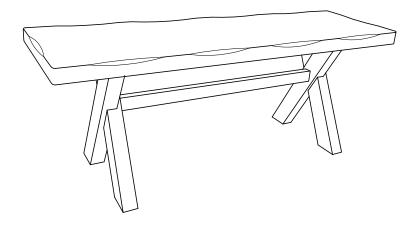

# ASSEMBLY INSTRUCTIONS COASTER FINE FURNITURE

Fine Furniture for every stage of life

106383 *Bench* 

REVISION 0: 07/02/2015 REVISION 1: 11/13/2020

PAGE 1 OF 3

COASTERFURNITURE.COM

### PARTS IDENTIFICATION

| Α | SEAT        | 1PC  |
|---|-------------|------|
| В | LEG         | 2PCS |
| С | TRESTLE BAR | 1PC  |