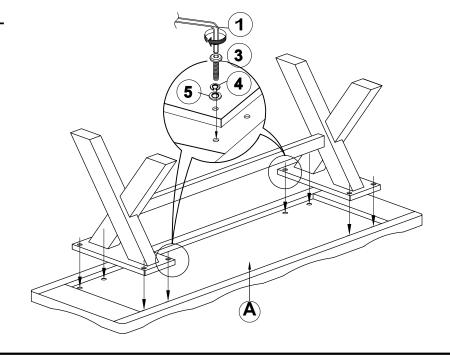

## STEP 2

### PARTS IDENTIFICATION

| Α | SEAT        | 1PC  |
|---|-------------|------|
| В | LEG         | 2PCS |
| С | TRESTLE BAR | 1PC  |

#### HARDWARE IDENTIFICATION

| 1 | ALLEN WRENCH<br>(M4 x 110MM - BLK) | 1PC   |
|---|------------------------------------|-------|
| 2 | LONG BOLT<br>(M6 x 50MM - RBW)     | 2PCS  |
| 3 | MEDIUM BOLT<br>(M6 x 30MM - RBW)   | 8PCS  |
| 4 | LOCK WASHER<br>(1/4" - BLK)        | 10PCS |
| 5 | FLAT WASHER<br>(M6 X 13MM - RBW)   | 10PCS |