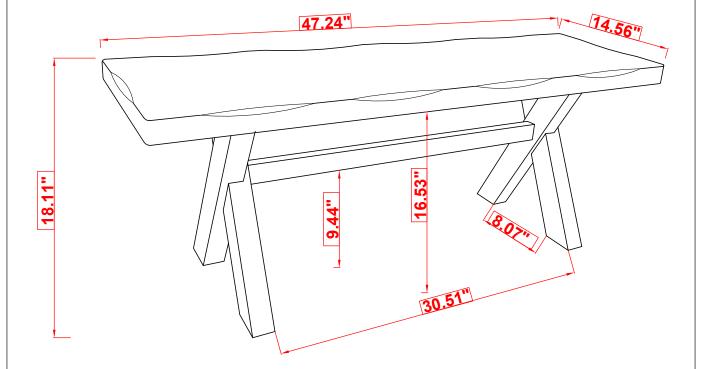

rts that are broken or defective. Please contact the store immediately.
- 2. This product is for home use only and not intended for commercial establishments.



ASSEMBLY TIME

30 MINUTES

### PARTS IDENTIFICATION

| Α | SEAT        | 1PC  |
|---|-------------|------|
| В | LEG         | 2PCS |
| С | TRESTLE BAR | 1PC  |

#### HARDWARE IDENTIFICATION

| 1 | ALLEN WRENCH<br>(M4 x 110MM - BLK) | 1PC   |
|---|------------------------------------|-------|
| 2 | LONG BOLT<br>(M6 x 50MM - RBW)     | 2PCS  |
| 3 | MEDIUM BOLT<br>(M6 x 30MM - RBW)   | 8PCS  |
| 4 | LOCK WASHER<br>(1/4" - BLK)        | 10PCS |
| 5 | FLAT WASHER<br>(M6 X 13MM - RBW)   | 10PCS |

# ITEM: 106383

#### **ASSEMBLY INSTRUCTIONS**



## STEP 1



## STEP 2



# STEP 3 COMPLETE





COASTERFURNITURE.COM

# ITEM: 106383





Note: Dimension tolerance ±5%

COASTERFURNITURE.COM