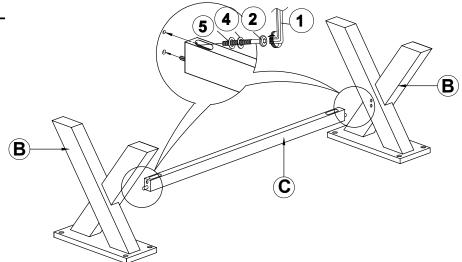

## STEP 1

### PARTS IDENTIFICATION

| Α | SEAT        | 1PC  |
|---|-------------|------|
| В | LEG         | 2PCS |
| С | TRESTLE BAR | 1PC  |

#### HARDWARE IDENTIFICATION

| 1 | ALLEN WRENCH<br>(M4 x 110MM - BLK) | 1PC   |
|---|------------------------------------|-------|
| 2 | LONG BOLT<br>(M6 x 50MM - RBW)     | 2PCS  |
| 3 | MEDIUM BOLT<br>(M6 x 30MM - RBW)   | 8PCS  |
| 4 | LOCK WASHER<br>(1/4" - BLK)        | 10PCS |
| 5 | FLAT WASHER<br>(M6 X 13MM - RBW)   | 10PCS |