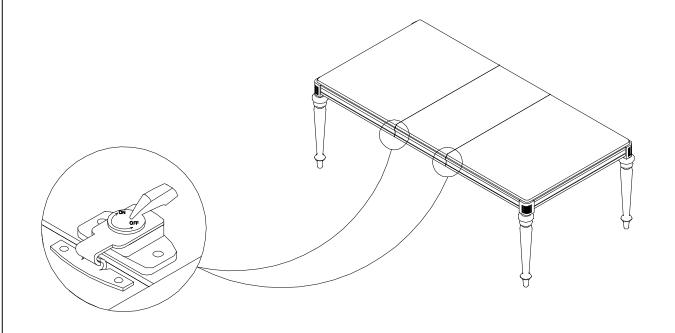

defective. Please contact the store immediately.
- 2. This product is for home use only and not intended for commercial establishments.



ASSEMBLY TIME

15 MINUTES

#### **PARTS IDENTIFICATION**

| Α | ТОР  |     | 1PC  |
|---|------|-----|------|
| В | LEAF |     | 1PC  |
| С | LEG  | (M) | 4PCS |

### **HARDWARE IDENTIFICATION**

| 1 | ALLEN WRENCH<br>(4MM - RBW)     |            | 1PC  |
|---|---------------------------------|------------|------|
| 2 | BOLT<br>(Ø5/16" x 2-3/8" - RBW) | <b>(a)</b> | 8PCS |
| 3 | LOCK WASHER<br>(Ø5/16" - RBW)   |            | 8PCS |
| 4 | FLAT WASHER<br>(Ø5/16" - RBW)   |            | 8PCS |

## COASTER

### **ASSEMBLY INSTRUCTIONS**

### STEP 1



### STEP 2



### STEP 3



PAGE 3 OF 4

COASTERFURNITURE.COM

## COASTER

# ASSEMBLY INSTRUCTIONS STEP 4



## STEP 5 COMPLETE









**Note:** Dimension tolerance ± 5%