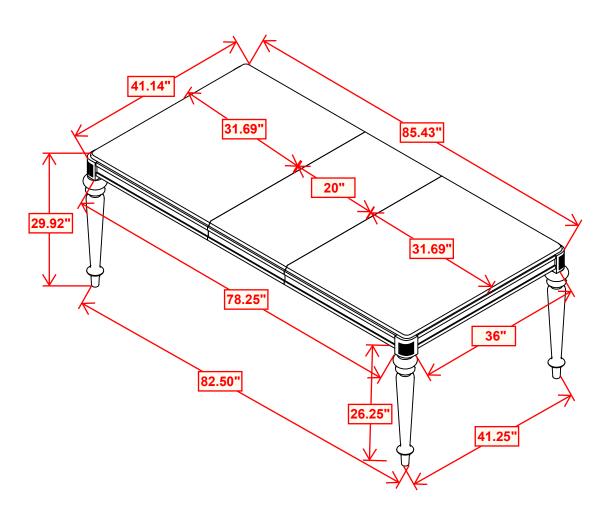

e store immediately.
- 2. This product is for home use only and not intended for commercial establishments.



ASSEMBLY TIME

15 MINUTES

#### **PARTS IDENTIFICATION**

| Α | ТОР  |     | 1PC  |
|---|------|-----|------|
| В | LEAF |     | 1PC  |
| С | LEG  | (M) | 4PCS |

### **HARDWARE IDENTIFICATION**

| 1 | ALLEN WRENCH<br>(4MM - RBW)     |            | 1PC  |
|---|---------------------------------|------------|------|
| 2 | BOLT<br>(Ø5/16" x 2-3/8" - RBW) | <b>(a)</b> | 8PCS |
| 3 | LOCK WASHER<br>(Ø5/16" - RBW)   |            | 8PCS |
| 4 | FLAT WASHER<br>(Ø5/16" - RBW)   |            | 8PCS |

## COASTER

### **ASSEMBLY INSTRUCTIONS**

### STEP 1



### STEP 2



### STEP 3



PAGE 3 OF 4

COASTERFURNITURE.COM

## COASTER

# ASSEMBLY INSTRUCTIONS STEP 4



## STEP 5 COMPLETE









**Note:** Dimension tolerance ± 5%