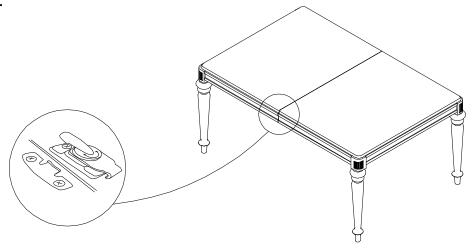

ssembly.



#### **WARNING!**

- 1. Don't attempt to repair or modify parts that are broken or defective. Please contact the store immediately.
- 2. This product is for home use only and not intended for commercial establishments.



ASSEMBLY TIME

15 MINUTES

#### **PARTS IDENTIFICATION**

| Α | ТОР  |     | 1PC  |
|---|------|-----|------|
| В | LEAF |     | 1PC  |
| С | LEG  | (M) | 4PCS |

### **HARDWARE IDENTIFICATION**

| 1 | ALLEN WRENCH<br>(4MM - RBW)     |            | 1PC  |
|---|---------------------------------|------------|------|
| 2 | BOLT<br>(Ø5/16" x 2-3/8" - RBW) | <b>(a)</b> | 8PCS |
| 3 | LOCK WASHER<br>(Ø5/16" - RBW)   |            | 8PCS |
| 4 | FLAT WASHER<br>(Ø5/16" - RBW)   |            | 8PCS |

## COASTER

### **ASSEMBLY INSTRUCTIONS**

### STEP 1



### STEP 2



### STEP 3



PAGE 3 OF 4

COASTERFURNITURE.COM

## COASTER

# ASSEMBLY INSTRUCTIONS STEP 4



## STEP 5 COMPLETE









**Note:** Dimension tolerance ± 5%