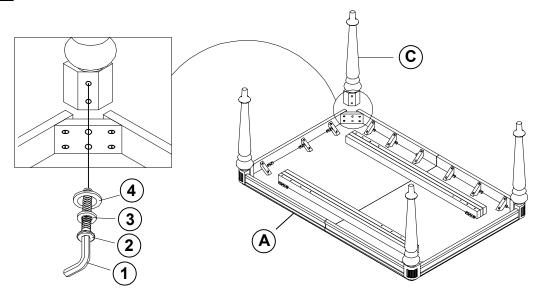

### STEP 2

#### **PARTS IDENTIFICATION**

| Α | ТОР  |     | 1PC  |
|---|------|-----|------|
| В | LEAF |     | 1PC  |
| С | LEG  | (M) | 4PCS |

### **HARDWARE IDENTIFICATION**

| 1 | ALLEN WRENCH<br>(4MM - RBW)     |            | 1PC  |
|---|---------------------------------|------------|------|
| 2 | BOLT<br>(Ø5/16" x 2-3/8" - RBW) | <b>(a)</b> | 8PCS |
| 3 | LOCK WASHER<br>(Ø5/16" - RBW)   |            | 8PCS |
| 4 | FLAT WASHER<br>(Ø5/16" - RBW)   |            | 8PCS |