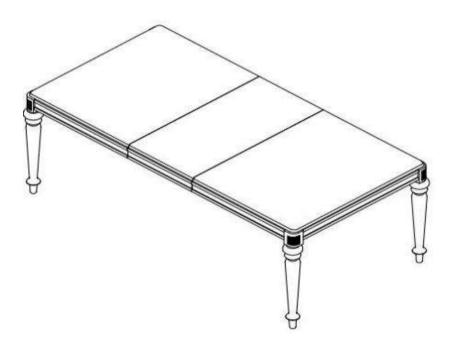

### 106471 Dining Table

#### **PARTS IDENTIFICATION**

| Α | ТОР  |     | 1PC  |
|---|------|-----|------|
| В | LEAF |     | 1PC  |
| С | LEG  | (M) | 4PCS |