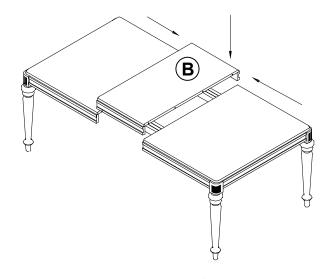

## **WARNING!**

- 1. Don't attempt to repair or modify parts that are broken or defective. Please contact the store immediately.
- 2. This product is for home use only and not intended for commercial establishments.



ASSEMBLY TIME

15 MINUTES

#### **PARTS IDENTIFICATION**

| Α | ТОР  |     | 1PC  |
|---|------|-----|------|
| В | LEAF |     | 1PC  |
| С | LEG  | (M) | 4PCS |

### **HARDWARE IDENTIFICATION**

| 1 | ALLEN WRENCH<br>(4MM - RBW)     |            | 1PC  |
|---|---------------------------------|------------|------|
| 2 | BOLT<br>(Ø5/16" x 2-3/8" - RBW) | <b>(a)</b> | 8PCS |
| 3 | LOCK WASHER<br>(Ø5/16" - RBW)   |            | 8PCS |
| 4 | FLAT WASHER<br>(Ø5/16" - RBW)   |            | 8PCS |

## COASTER

### **ASSEMBLY INSTRUCTIONS**

### STEP 1



### STEP 2



### STEP 3



PAGE 3 OF 4

COASTERFURNITURE.COM

## COASTER

# ASSEMBLY INSTRUCTIONS STEP 4



## STEP 5 COMPLETE









**Note:** Dimension tolerance ± 5%