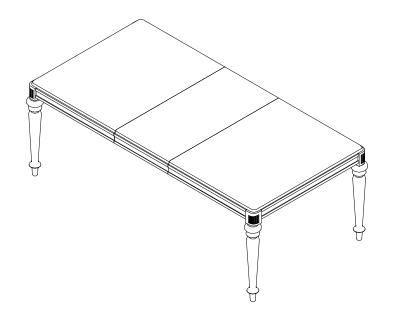

act the store immediately.
- 2. This product is for home use only and not intended for commercial establishments.



ASSEMBLY TIME

15 MINUTES

#### **PARTS IDENTIFICATION**

| Α | ТОР  |     | 1PC  |
|---|------|-----|------|
| В | LEAF |     | 1PC  |
| С | LEG  | (M) | 4PCS |

### **HARDWARE IDENTIFICATION**

| 1 | ALLEN WRENCH<br>(4MM - RBW)     |            | 1PC  |
|---|---------------------------------|------------|------|
| 2 | BOLT<br>(Ø5/16" x 2-3/8" - RBW) | <b>(a)</b> | 8PCS |
| 3 | LOCK WASHER<br>(Ø5/16" - RBW)   |            | 8PCS |
| 4 | FLAT WASHER<br>(Ø5/16" - RBW)   |            | 8PCS |

## COASTER

### **ASSEMBLY INSTRUCTIONS**

### STEP 1



### STEP 2



### STEP 3



PAGE 3 OF 4

COASTERFURNITURE.COM

## COASTER

# ASSEMBLY INSTRUCTIONS STEP 4



## STEP 5 COMPLETE









**Note:** Dimension tolerance ± 5%