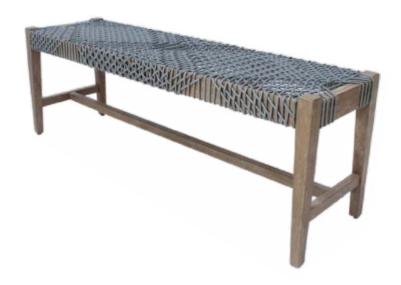

# ASSEMBLY INSTRUCTIONS COASTER FINE FURNITURE



Fine Furniture for every stage of life

# 110078 *Bench*

REVISION 0: 10/24/2020 REVISION 1: 01/02/2021

# ITEM: 110078



#### **ASSEMBLY INSTRUCTIONS**

#### **ASSEMBLY TIPS:**

- 1. Remove hardware from box and sort by size.
- 2. Please check to see that all hardware and parts are present prior to start of assembly.
- 3. Please follow attached instructions in the same sequence as numbered to assure fast & easy assembly.



#### **WARNING!**

- 1. Don't attempt to repair or modify parts that are broken or defective. Please contact the store immediately.
- 2. This product is for home use only and not intended for commercial establishments.





15 MINUTES

### PARTS IDENTIFICATION

| A | SEAT             | (accessanting | 1PC  |
|---|------------------|---------------|------|
| В | LEFT