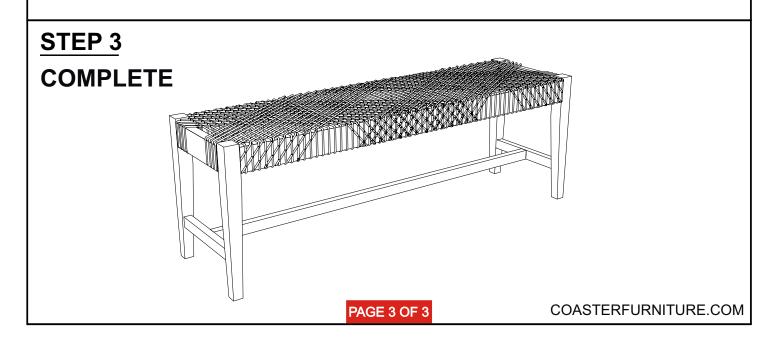

|               | 1PC  |
| E | RIGHT BACK LEG   |               | 1PC  |
| F | SIDE STRETCHER   |               | 2PCS |
| G | CENTER STRETCHER |               | 1PC  |

## HARDWARE IDENTIFICATION

| 1 | BOLT<br>(Ø5/16" x 2"- BLK)          |                    | 8PCS |
|---|-------------------------------------|--------------------|------|
| 2 | LOCK WASHER<br>(Ø5/16" - RBW)       |                    | 8PCS |
| 3 | FLAT WASHER<br>(Ø5/16" - RBW)       |                    | 8PCS |
| 4 | PAN HEAD SCREW<br>(Ø8 x 50MM - RBW) | <i>aaaaaaa</i> (*) | 6PCS |
| 5 | ALLEN WRENCH<br>(6MM - BLK)         |                    | 1PC  |

#### NOTE:

Quantities shown are for one bench.

Phillips head screw driver is required in the assembly process; however, manufacturer does not provide this item.







ITEM: 110078





**Note**: Dimension tolerance ± 5%