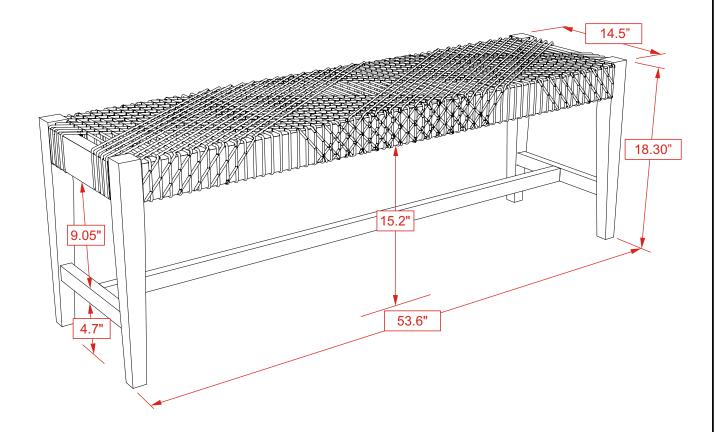

# ITEM: 110078

#### NOTE:

Quantities shown are for one bench.

Phillips head screw driver is required in the assembly process; however, manufacturer does not provide this item.

ITEM: 110078

**Note**: Dimension tolerance ± 5%