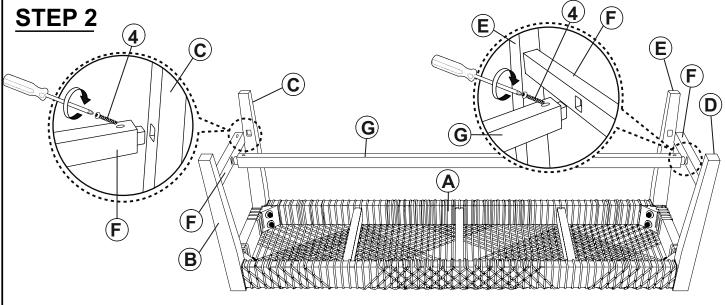

G  |               | 1PC  |
| E | RIGHT BACK LEG   |               | 1PC  |
| F | SIDE STRETCHER   |               | 2PCS |
| G | CENTER STRETCHER |               | 1PC  |

## HARDWARE IDENTIFICATION

| 1 | BOLT<br>(Ø5/16" x 2"- BLK)          |                    | 8PCS |
|---|-------------------------------------|--------------------|------|
| 2 | LOCK WASHER<br>(Ø5/16" - RBW)       |                    | 8PCS |
| 3 | FLAT WASHER<br>(Ø5/16" - RBW)       |                    | 8PCS |
| 4 | PAN HEAD SCREW<br>(Ø8 x 50MM - RBW) | <i>aaaaaaa</i> (*) | 6PCS |
| 5 | ALLEN WRENCH<br>(6MM - BLK)         |                    | 1PC  |

#### NOTE:

Quantities shown are for one bench.

Phillips head screw driver is required in the assembly process; however, manufacturer does not provide this item.







ITEM: 110078





**Note**: Dimension tolerance ± 5%