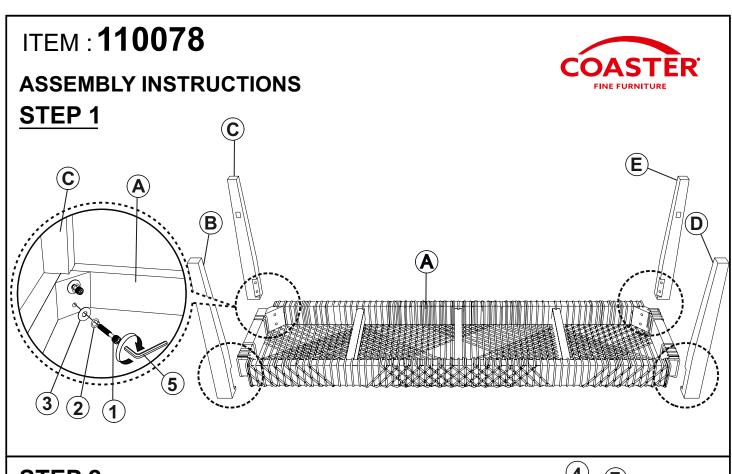

LEG  |               | 1PC  |
| E | RIGHT BACK LEG   |               | 1PC  |
| F | SIDE STRETCHER   |               | 2PCS |
| G | CENTER STRETCHER |               | 1PC  |

## HARDWARE IDENTIFICATION

| 1 | BOLT<br>(Ø5/16" x 2"- BLK)          |                    | 8PCS |
|---|-------------------------------------|--------------------|------|
| 2 | LOCK WASHER<br>(Ø5/16" - RBW)       |                    | 8PCS |
| 3 | FLAT WASHER<br>(Ø5/16" - RBW)       |                    | 8PCS |
| 4 | PAN HEAD SCREW<br>(Ø8 x 50MM - RBW) | <i>aaaaaaa</i> (*) | 6PCS |
| 5 | ALLEN WRENCH<br>(6MM - BLK)         |                    | 1PC  |

#### NOTE:

Quantities shown are for one bench.

Phillips head screw driver is required in the assembly process; however, manufacturer does not provide this item.







ITEM: 110078





**Note**: Dimension tolerance ± 5%