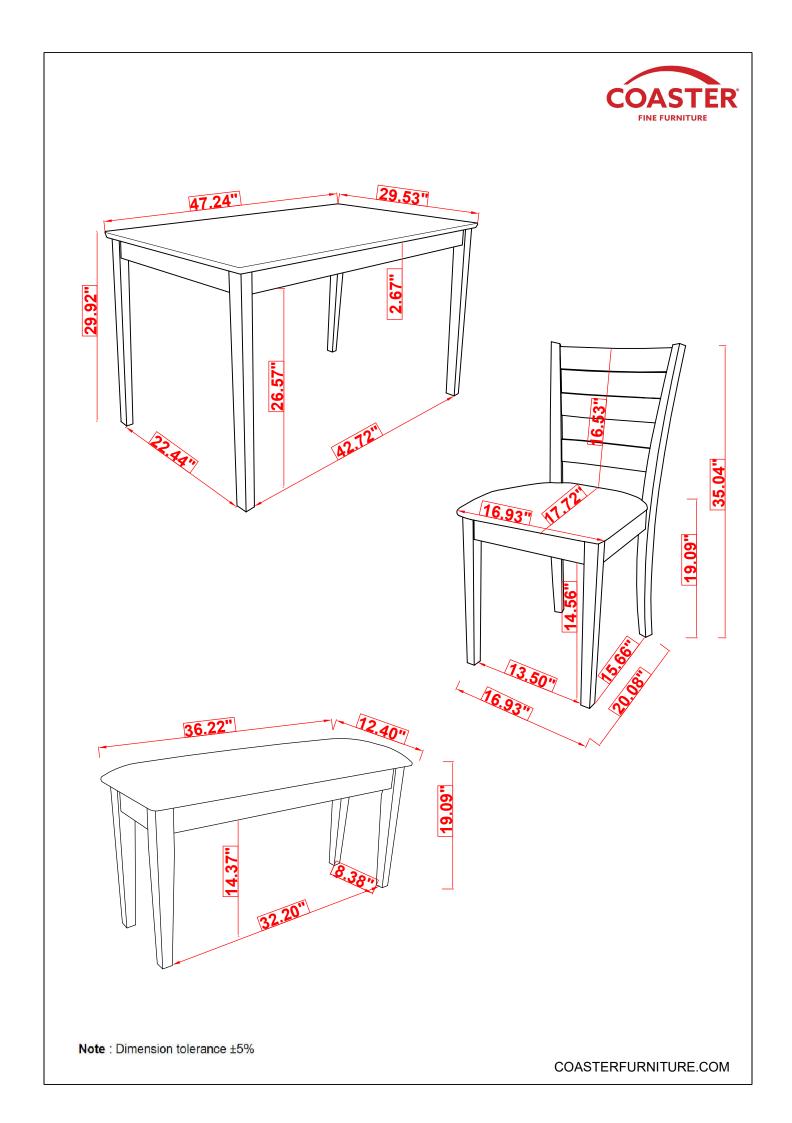

#### **PARTS IDENTIFICATION**

| Α | TABLE TOP             | 1PC  |
|---|-----------------------|------|
| В | TABLE LEG             | 4PCS |
| С | CHAIR BACK FRAME      | 3PCS |
| D | CHAIR FRONT LEG FRAME | 3PCS |
| E | CHAIR SIDE RAIL       | 6PCS |
| F | CHAIR SEAT CUSHION    | 3PCS |
| G | BENCH CUSHION         | 1PC  |
| н | BENCH LEG             | 4PCS |