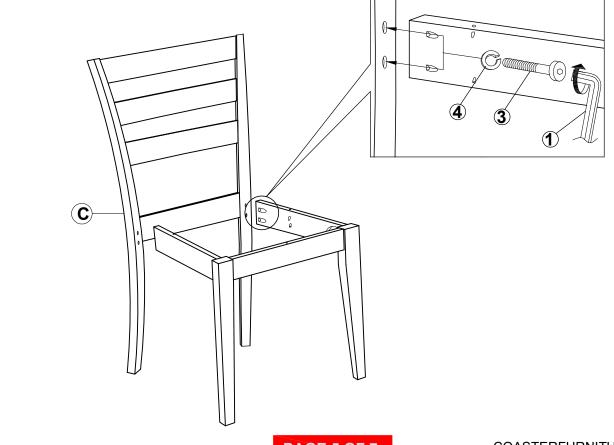

ents.

#### HARDWARE IDENTIFICATION

| 1 | ALLEN WRENCH<br>(M4 x 110mm - BLK)    |                 | 1PC   |
|---|---------------------------------------|-----------------|-------|
| 2 | LONG BOLT<br>(M6 x 60mm- RBW)         |                 | 16PCS |
| 3 | SHORT BOLT<br>(M6 x 50mm- RBW)        |                 | 18PCS |
| 4 | LOCK WASHER (1/4" - BLK)              |                 | 34PCS |
| 5 | FLAT WASHER<br>(5/16" - RBW)          |                 | 16PCS |
| 6 | PAN HEAD SCREW<br>(#8 X 1 1/4" - BLK) | <del>()</del> > | 9PCS  |

#### NOTE:

Phillips head screw driver is required in the assembly process; However, manufacturer does not provide this item.

#### **ASSEMBLY INSTRUCTIONS**



## STEP 1



## STEP 2



PAGE 4 OF 7



#### **ASSEMBLY INSTRUCTIONS**

## STEP 3



## STEP 4



PAGE 5 OF 7

#### **ASSEMBLY INSTRUCTIONS**



## STEP 5



#### STEP 6



PAGE 6 OF 7

#### **ASSEMBLY INSTRUCTIONS**

## COASTER

#### STEP 7



# STEP 8 COMPLETE