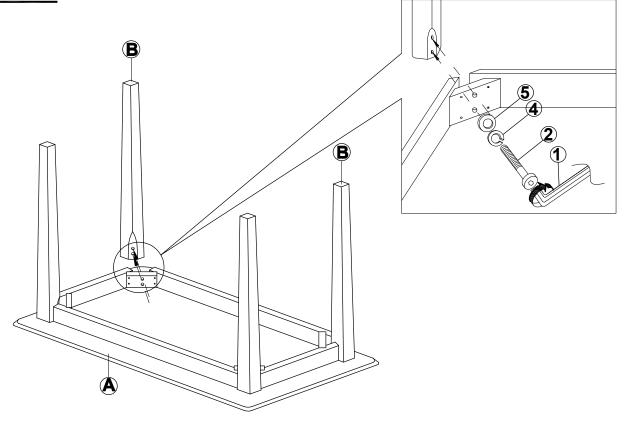

ely.
- 2. This product is for home use only and not intended for commercial establishments.

#### HARDWARE IDENTIFICATION

| 1 | ALLEN WRENCH<br>(M4 x 110mm - BLK)    |                 | 1PC   |
|---|---------------------------------------|-----------------|-------|
| 2 | LONG BOLT<br>(M6 x 60mm- RBW)         |                 | 16PCS |
| 3 | SHORT BOLT<br>(M6 x 50mm- RBW)        |                 | 18PCS |
| 4 | LOCK WASHER (1/4" - BLK)              |                 | 34PCS |
| 5 | FLAT WASHER<br>(5/16" - RBW)          |                 | 16PCS |
| 6 | PAN HEAD SCREW<br>(#8 X 1 1/4" - BLK) | <del>()</del> > | 9PCS  |

#### NOTE:

Phillips head screw driver is required in the assembly process; However, manufacturer does not provide this item.

#### **ASSEMBLY INSTRUCTIONS**



## STEP 1



## STEP 2



PAGE 4 OF 7



#### **ASSEMBLY INSTRUCTIONS**

## STEP 3



## STEP 4



PAGE 5 OF 7

#### **ASSEMBLY INSTRUCTIONS**



## STEP 5



#### STEP 6



PAGE 6 OF 7

#### **ASSEMBLY INSTRUCTIONS**

## COASTER

#### STEP 7



# STEP 8 COMPLETE