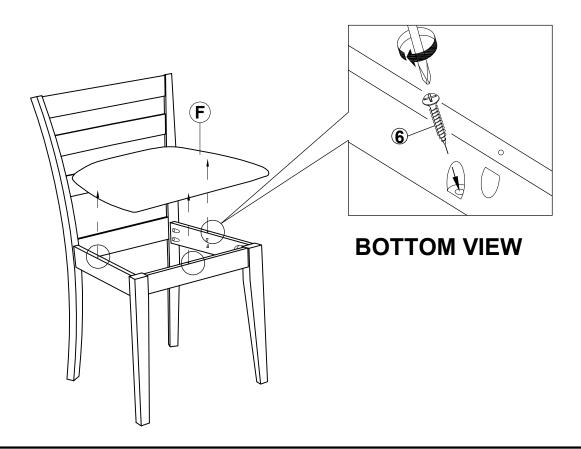

M4 x 110mm - BLK)    |                 | 1PC   |
|---|---------------------------------------|-----------------|-------|
| 2 | LONG BOLT<br>(M6 x 60mm- RBW)         |                 | 16PCS |
| 3 | SHORT BOLT<br>(M6 x 50mm- RBW)        |                 | 18PCS |
| 4 | LOCK WASHER (1/4" - BLK)              |                 | 34PCS |
| 5 | FLAT WASHER<br>(5/16" - RBW)          |                 | 16PCS |
| 6 | PAN HEAD SCREW<br>(#8 X 1 1/4" - BLK) | <del>()</del> > | 9PCS  |

#### NOTE:

Phillips head screw driver is required in the assembly process; However, manufacturer does not provide this item.

#### **ASSEMBLY INSTRUCTIONS**



## STEP 1



## STEP 2



PAGE 4 OF 7



#### **ASSEMBLY INSTRUCTIONS**

## STEP 3



## STEP 4



PAGE 5 OF 7

#### **ASSEMBLY INSTRUCTIONS**



## STEP 5



#### STEP 6



PAGE 6 OF 7

#### **ASSEMBLY INSTRUCTIONS**

## COASTER

#### STEP 7



# STEP 8 COMPLETE