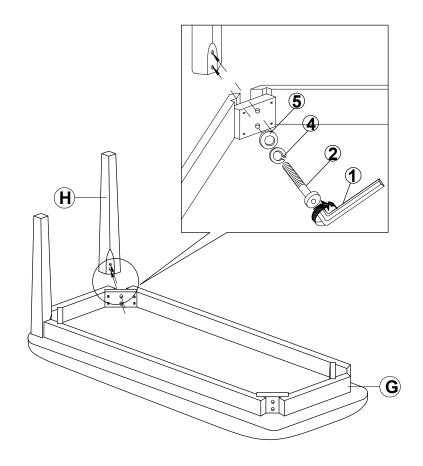

------|-----------------|-------|
| 2 | LONG BOLT<br>(M6 x 60mm- RBW)         |                 | 16PCS |
| 3 | SHORT BOLT<br>(M6 x 50mm- RBW)        |                 | 18PCS |
| 4 | LOCK WASHER (1/4" - BLK)              |                 | 34PCS |
| 5 | FLAT WASHER<br>(5/16" - RBW)          |                 | 16PCS |
| 6 | PAN HEAD SCREW<br>(#8 X 1 1/4" - BLK) | <del>()</del> > | 9PCS  |

#### NOTE:

Phillips head screw driver is required in the assembly process; However, manufacturer does not provide this item.

#### **ASSEMBLY INSTRUCTIONS**



## STEP 1



## STEP 2



PAGE 4 OF 7



#### **ASSEMBLY INSTRUCTIONS**

## STEP 3



## STEP 4



PAGE 5 OF 7

#### **ASSEMBLY INSTRUCTIONS**



## STEP 5



#### STEP 6



PAGE 6 OF 7

#### **ASSEMBLY INSTRUCTIONS**

## COASTER

#### STEP 7



# STEP 8 COMPLETE