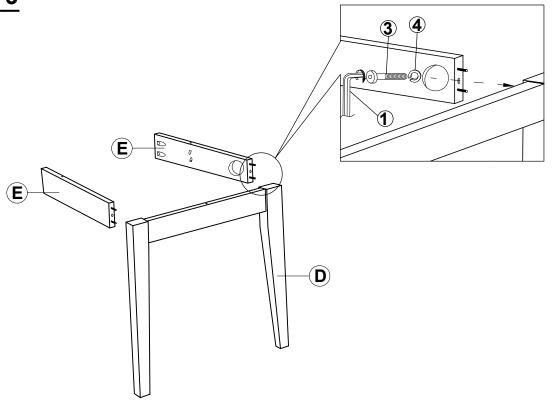

al establishments.

#### HARDWARE IDENTIFICATION

| 1 | ALLEN WRENCH<br>(M4 x 110mm - BLK)    |                 | 1PC   |
|---|---------------------------------------|-----------------|-------|
| 2 | LONG BOLT<br>(M6 x 60mm- RBW)         |                 | 16PCS |
| 3 | SHORT BOLT<br>(M6 x 50mm- RBW)        |                 | 18PCS |
| 4 | LOCK WASHER (1/4" - BLK)              |                 | 34PCS |
| 5 | FLAT WASHER<br>(5/16" - RBW)          |                 | 16PCS |
| 6 | PAN HEAD SCREW<br>(#8 X 1 1/4" - BLK) | <del>()</del> > | 9PCS  |

#### NOTE:

Phillips head screw driver is required in the assembly process; However, manufacturer does not provide this item.

#### **ASSEMBLY INSTRUCTIONS**



## STEP 1



## STEP 2



PAGE 4 OF 7



#### **ASSEMBLY INSTRUCTIONS**

## STEP 3



## STEP 4



PAGE 5 OF 7

#### **ASSEMBLY INSTRUCTIONS**



## STEP 5



#### STEP 6



PAGE 6 OF 7

#### **ASSEMBLY INSTRUCTIONS**

## COASTER

#### STEP 7



# STEP 8 COMPLETE