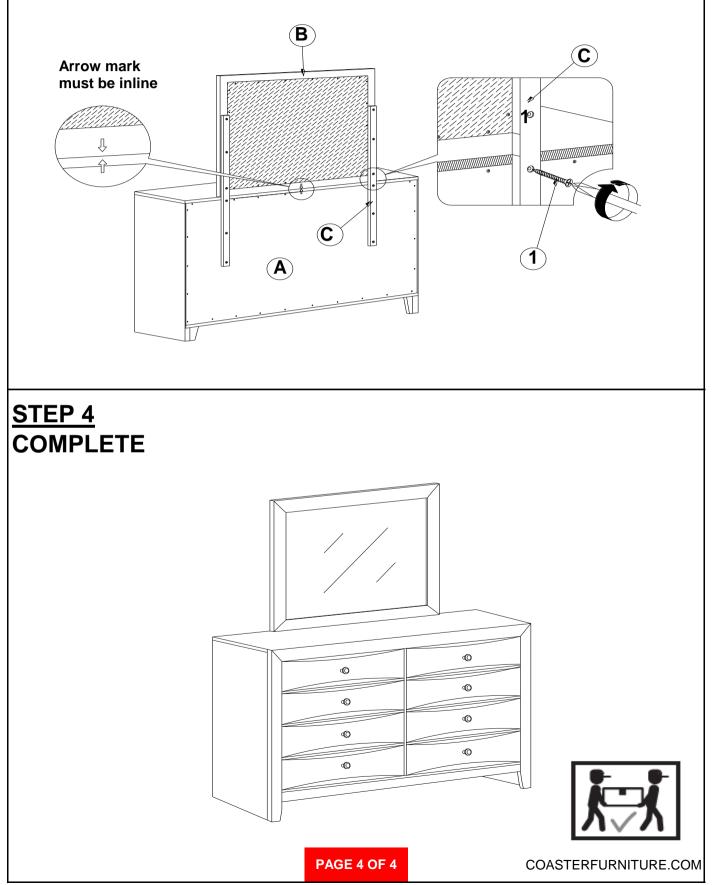

>

REVISION 0 : 01/05/2009 REVISION 1 : 01/09/2012 REVISION 2 : 12/22/2020



COASTERFURNITURE.COM

## ITEM: 200704 ASSEMBLY INSTRUCTIONS



#### ASSEMBLY TIPS:

- 1. Remove hardware from box and sort by size.
- 2. Please check to see that all hardware and parts are present prior to start of assembly.
- 3. Please follow attached instructions in the same sequence as numbered to assure fast & easy assembly.



#### WARNING!

1. Don't attempt to repair or modify parts that are broken or defective. Please contact the store immediately.

2. This product is for home use only and not intended for commercial establishments.



#### ASSEMBLY TIME

10 MINUTES

## **PARTS IDENTIFICATION**



# ITEM: 200704

### **ASSEMBLY INSTRUCTIONS**





# ITEM: 200704



## **ASSEMBLY INSTRUCTIONS**

## STEP 3