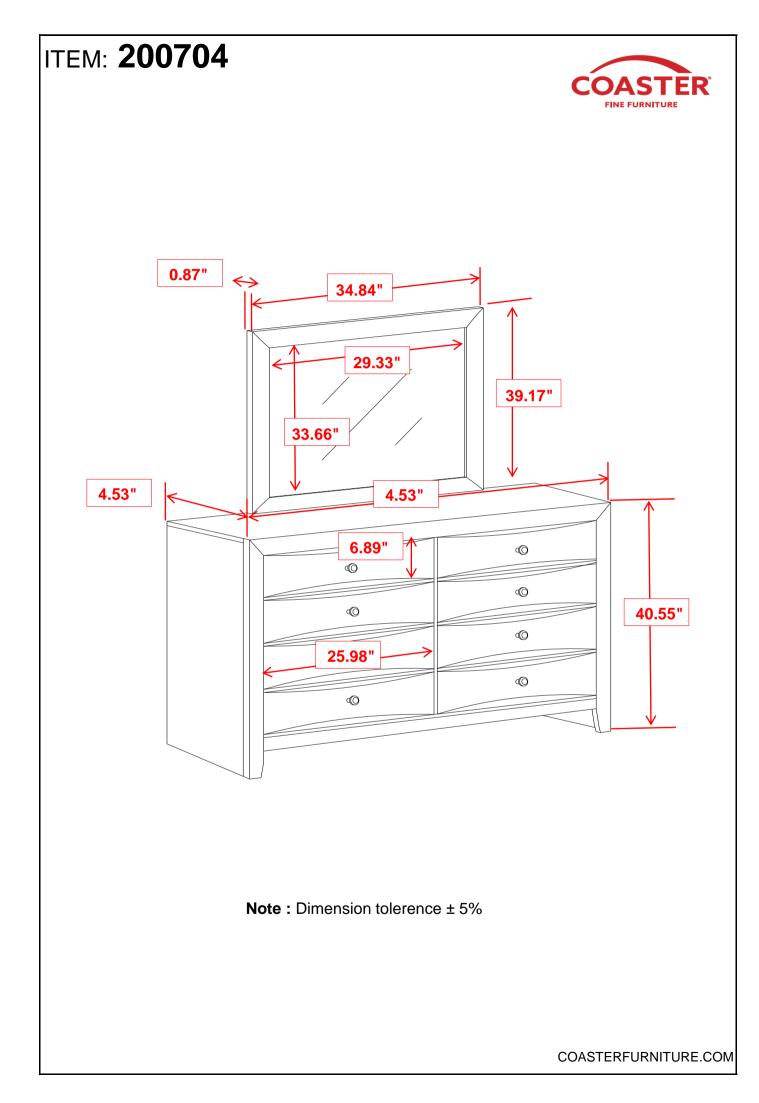

REVISION 0 : 01/05/2009 REVISION 1 : 01/09/2012 REVISION 2 : 12/22/2020



COASTERFURNITURE.COM

## ITEM: 200704 ASSEMBLY INSTRUCTIONS



#### ASSEMBLY TIPS:

- 1. Remove hardware from box and sort by size.
- 2. Please check to see that all hardware and parts are present prior to start of assembly.
- 3. Please follow attached instructions in the same sequence as numbered to assure fast & easy assembly.



#### WARNING!

1. Don't attempt to repair or modify parts that are broken or defective. Please contact the store immediately.

2. This product is for home use only and not intended for commercial establishments.



#### ASSEMBLY TIME

10 MINUTES

## **PARTS IDENTIFICATION**



# ITEM: 200704

### **ASSEMBLY INSTRUCTIONS**





# ITEM: 200704



## **ASSEMBLY INSTRUCTIONS**

## STEP 3