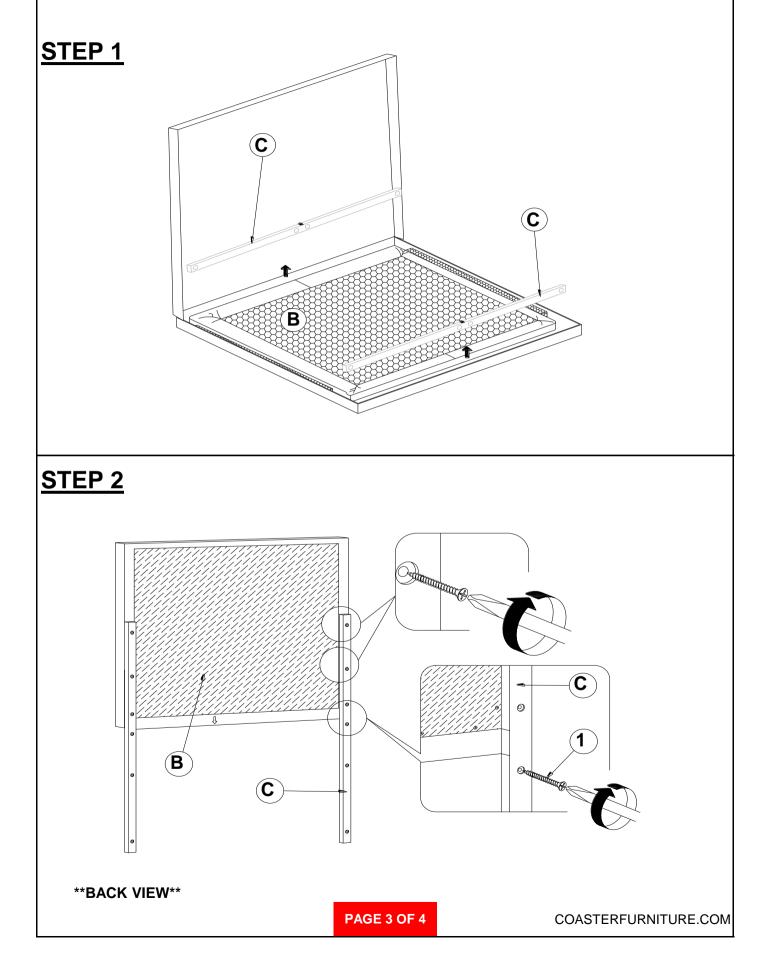

Fine Furniture for every stage of life

200704 <u>Mirror</u>

REVISION 0 : 01/05/2009 REVISION 1 : 01/09/2012 REVISION 2 : 12/22/2020



COASTERFURNITURE.COM

## ITEM: 200704 ASSEMBLY INSTRUCTIONS



#### ASSEMBLY TIPS:

- 1. Remove hardware from box and sort by size.
- 2. Please check to see that all hardware and parts are present prior to start of assembly.
- 3. Please follow attached instructions in the same sequence as numbered to assure fast & easy assembly.



#### WARNING!

1. Don't attempt to repair or modify parts that are broken or defective. Please contact the store immediately.

2. This product is for home use only and not intended for commercial establishments.



#### ASSEMBLY TIME

10 MINUTES

## **PARTS IDENTIFICATION**



# ITEM: 200704

### **ASSEMBLY INSTRUCTIONS**





# ITEM: 200704



## **ASSEMBLY INSTRUCTIONS**

## STEP 3