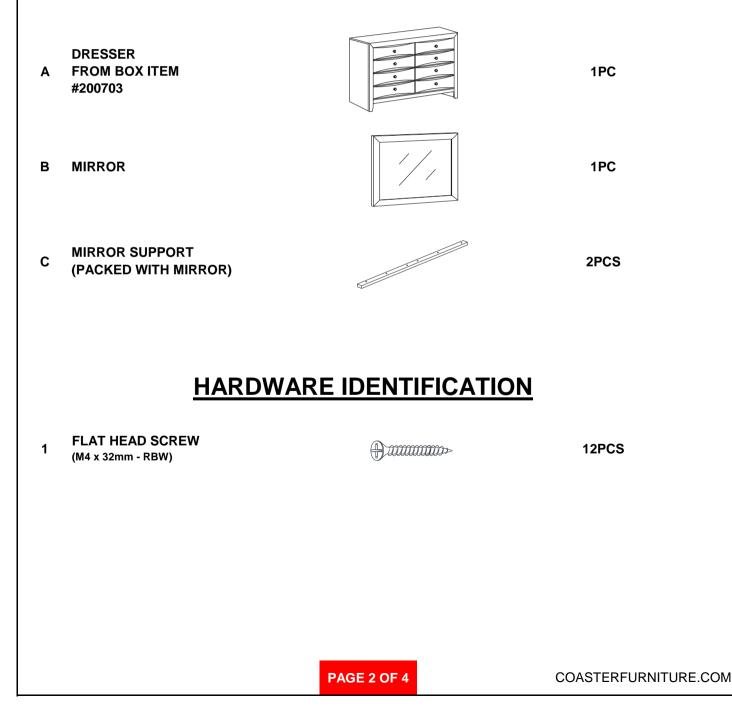

## ASSEMBLY INSTRUCTIONS COASTER FINE FURNITURE



Fine Furniture for every stage of life

200704 <u>Mirror</u>

REVISION 0 : 01/05/2009 REVISION 1 : 01/09/2012 REVISION 2 : 12/22/2020



COASTERFURNITURE.COM

## ITEM: 200704 ASSEMBLY INSTRUCTIONS



#### ASSEMBLY TIPS:

- 1. Remove hardware from box and sort by size.
- 2. Please check to see that all hardware and parts are present prior to start of assembly.
- 3. Please follow attached instructions in the same sequence as numbered to assure fast & easy assembly.



#### WARNING!

1. Don't attempt to repair or modify parts that are broken or defective. Please contact the store immediately.

2. This product is for home use only and not intended for commercial establishments.



#### ASSEMBLY TIME

10 MINUTES

## **PARTS IDENTIFICATION**



# ITEM: 200704

### **ASSEMBLY INSTRUCTIONS**





# ITEM: 200704



## **ASSEMBLY INSTRUCTIONS**

## STEP 3