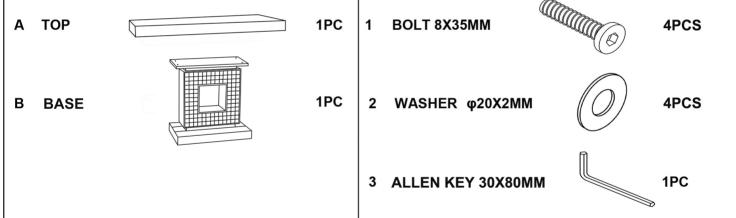

# ASSEMBLY INSTRUCTIONS COASTER FINE FURNITURE



Fine Furniture for every stage of life

**SOFA TABLE** 

953242

### ITEM: 953242

#### ASSEMBLY INSTRUCTIONS



#### **ASSEMBLY TIPS:**

- 1.Remove hardware from box and sort by size.
- 2.Please check to see that all hardware and parts are present prior to start of assembly.
- 3.Please follow attached instruction in the same sequence as numbered to assure fast & easy assembly.



#### WARNING!

- 1.Don't attempt to repair or modify parts that are broken or defective. Please contact the store immediately.
- 2. This product is for home use only and not intended for commercial establishment.



ASSEMBL TIME

10 MINUTES

## PARTS IDENTIFICATION

## **HARDWARE**





PAGE 3 OF 4

COASTERFURNITURE.COM