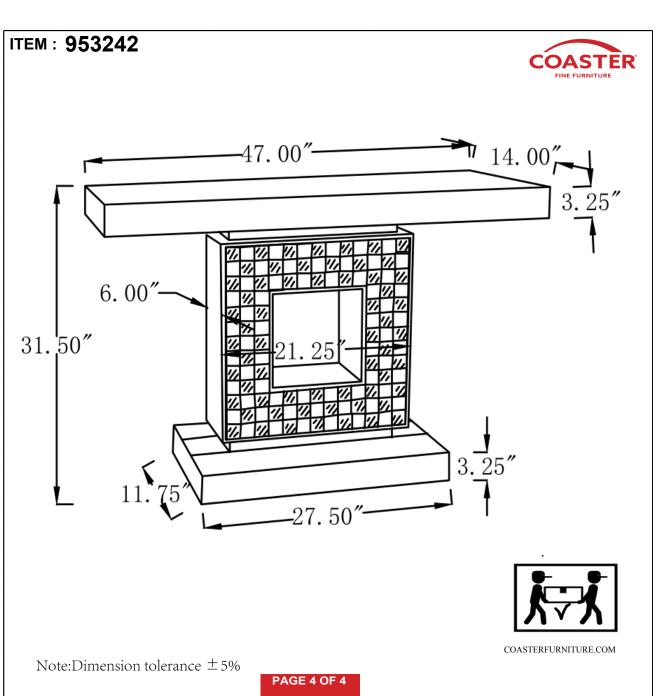

# ASSEMBLY INSTRUCTIONS COASTER FINE FURNITURE



Fine Furniture for every stage of life

**SOFA TABLE** 

953242

### ITEM: 953242

#### ASSEMBLY INSTRUCTIONS



#### **ASSEMBLY TIPS:**

- 1.Remove hardware from box and sort by size.
- 2.Please check to see that all hardware and parts are present prior to start of assembly.
- 3.Please follow attached instruction in the same sequence as numbered to assure fast & easy assembly.



#### WARNING!

- 1.Don't attempt to repair or modify parts that are broken or defective. Please contact the store immediately.
- 2. This product is for home use only and not intended for commercial establishment.



ASSEMBL TIME

10 MINUTES

## PARTS IDENTIFICATION

## **HARDWARE**





PAGE 3 OF 4

COASTERFURNITURE.COM