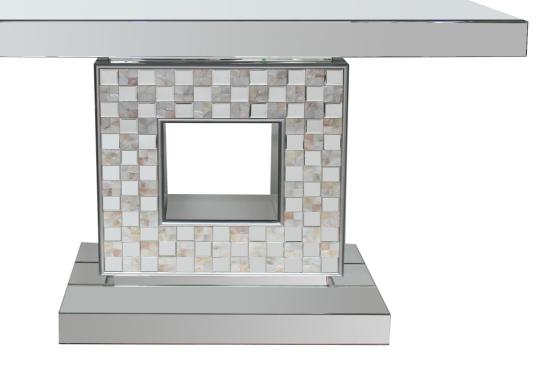

# ASSEMBLY INSTRUCTIONS COASTER FINE FURNITURE



Fine Furniture for every stage of life

**SOFA TABLE** 

953242

### ITEM: 953242

#### ASSEMBLY INSTRUCTIONS



#### **ASSEMBLY TIPS:**

- 1.Remove hardware from box and sort by size.
- 2.Please check to see that all hardware and parts are present prior to start of assembly.
- 3.Please follow attached instruction in the same sequence as numbered to assure fast & easy assembly.



#### WARNING!

- 1.Don't attempt to repair or modify parts that are broken or defective. Please contact the store immediately.
- 2. This product is for home use only and not intended for commercial establishment.



ASSEMBL TIME

10 MINUTES

## PARTS IDENTIFICATION

## **HARDWARE**





PAGE 3 OF 4

COASTERFURNITURE.COM