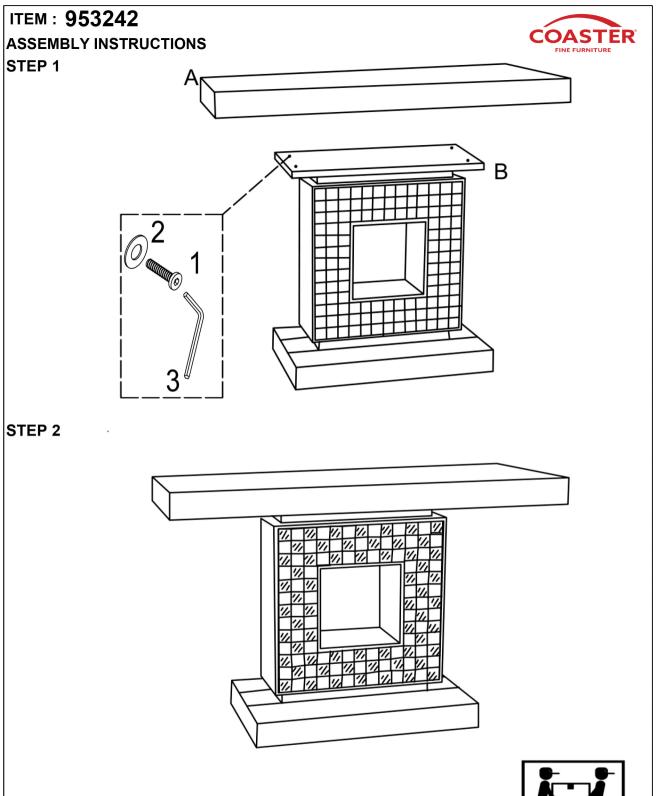

### ITEM: 953242

#### ASSEMBLY INSTRUCTIONS

#### **ASSEMBLY TIPS:**

- 1.Remove hardware from box and sort by size.
- 2.Please check to see that all hardware and parts are present prior to start of assembly.
- 3.Please follow attached instruction in the same sequence as numbered to assure fast & easy assembly.