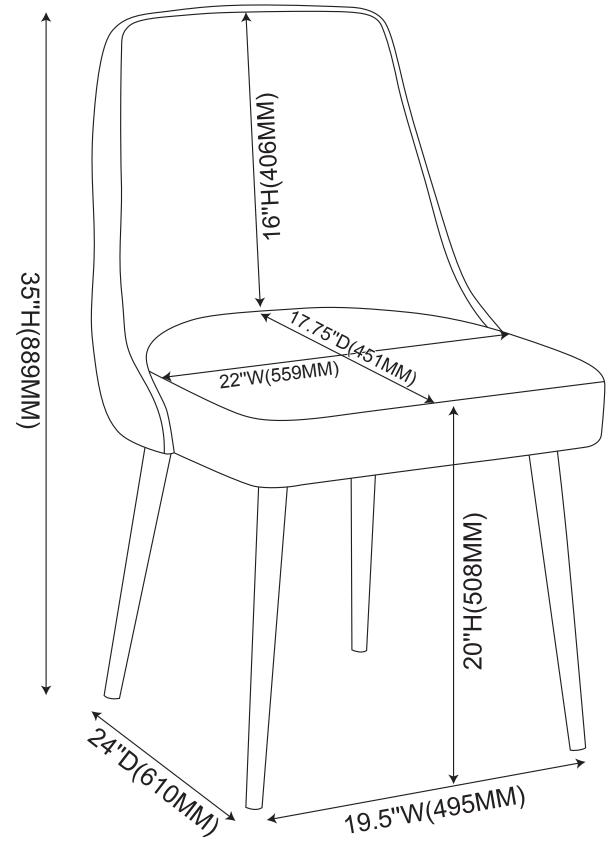

see that all hardware and parts are present prior to start of assembly.

3.Please follow attached instructions in the same sequence as numbered to assure fast & easy assembly.

#### Warning !!

1. Don't attempt to repair or modify parts that are broken or defective. Please contact the store immediately.

2. This product is for home use only and not intended for commercial establishment.



#### ITEM:106044 ER **ASSEMBLY INSTRUCTIONS FINE FURNITURE** STEP 1 STEP 2 Step 2 : 50% tighten Step 1 : 50% tighten screw at this stage. screw at this stage. Ï . • 5 Longer Longer 5 side side 1 is the is the 3 3 4 front. front. B С Α STEP 3 STEP 4 COMPLETE Step 3 : Atter all parts are in right position, then 100% tighten up all screws before using. 5 2 6 PAGE 3 OF 3 COASTERFURNITURE.COM

# ITEM:106044