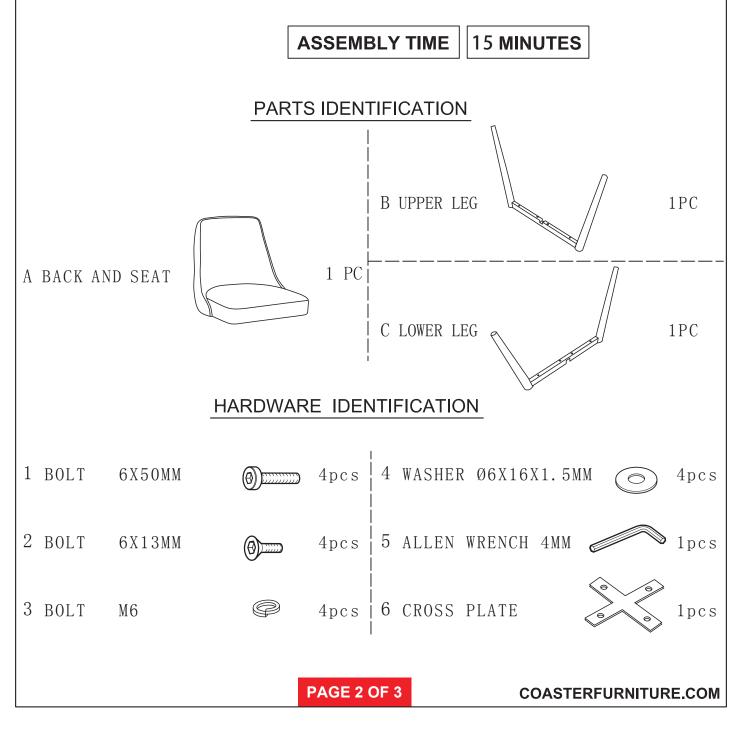

#### ASSEMBLY TIPS:

1.Remove hardware from box and sort by size.

2.Please check to see that all hardware and parts are present prior to start of assembly.

3.Please follow attached instructions in the same sequence as numbered to assure fast & easy assembly.

#### Warning !!

1. Don't attempt to repair or modify parts that are broken or defective. Please contact the store immediately.

2. This product is for home use only and not intended for commercial establishment.

#### ITEM:106044 ER **ASSEMBLY INSTRUCTIONS FINE FURNITURE** STEP 1 STEP 2 Step 2 : 50% tighten Step 1 : 50% tighten screw at this stage. screw at this stage. Ï . • 5 Longer Longer 5 side side 1 is the is the 3 3 4 front. front. B С Α STEP 3 STEP 4 COMPLETE Step 3 : Atter all parts are in right position, then 100% tighten up all screws before using. 5 2 6 PAGE 3 OF 3 COASTERFURNITURE.COM