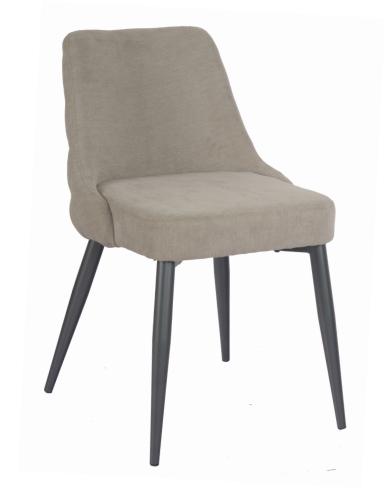

### ASSEMBLY INSTRUCTIONS COASTER FINE FURNITURE



Fine Furniture for every stage of life

# 106044 Dining Chair

REVISION 0: 10/31/2020

PAGE 1 OF 3

COASTERFURNITURE.COM

## ITEM:106044



### ASSEMBLY INSTRUCTIONS

#### ASSEMBLY TIPS:

1.Remove hardware from box and sort by size.

2.Please check to see that all hardware and parts are present prior to start of assembly.

3.Please follow attached instructions in the same sequence as numbered to assure fast & easy assembly.

#### Warning !!

1. Don't attempt to repair or modify parts that are broken or defective. Please contact the store immediately.

2. This product is for home use only and not intended for commercial establishment.



#### ITEM:106044 ER **ASSEMBLY INSTRUCTIONS FINE FURNITURE** STEP 1 STEP 2 Step 2 : 50% tighten Step 1 : 50% tighten screw at this stage. screw at this s