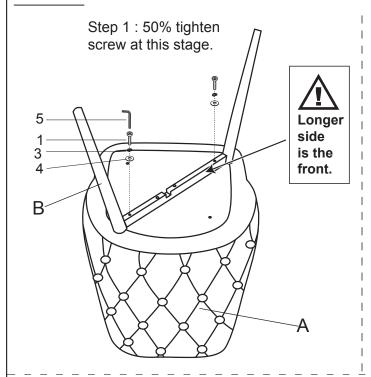

6046 Dining Chair

PAGE 1 OF 3

## ITEM: 106046



#### **ASSEMBLY INSTRUCTIONS**

#### **ASSEMBLY TIPS:**

- 1.Remove hardware from box and sort by size.
- 2. Please check to see that all hardware and parts are present prior to start of assembly.
- 3.Please follow attached instructions in the same sequence as numbered to assure fast & easy assembly.



#### Warning!!

- 1. Don't attempt to repair or modify parts that are broken or defective. Please contact the store immediately.
- 2. This product is for home use only and not intended for commercial establishment.

ASSEMBLY TIME 15 MINUTES

PARTS IDENTIFICATION

B UPPER LEG 1PC

C LOWER LEG 1PC

HARDWARE IDENTIFICATION

#### 

PAGE 2 OF 3

**COASTERFURNITURE.COM** 

## ITEM: 106046

#### **ASSEMBLY INSTRUCTIONS**

# COASTER®

#### STEP 1



STEP 2



### STEP 3

Step 3: Atter all parts are in right position, then 100% tighten up all screws before using.



STEP 4
COMPLETE



PAGE 3 OF 3

COASTERFURNITURE.COM