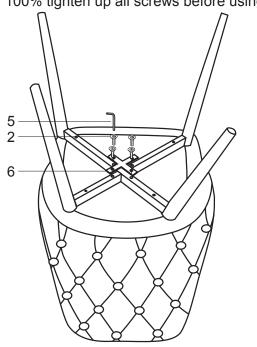

### STEP 3

Step 3: Atter all parts are in right position, then 100% tighten up all screws before using.

STEP 4
COMPLETE

PAGE 3 OF 3

COASTERFURNITURE.COM