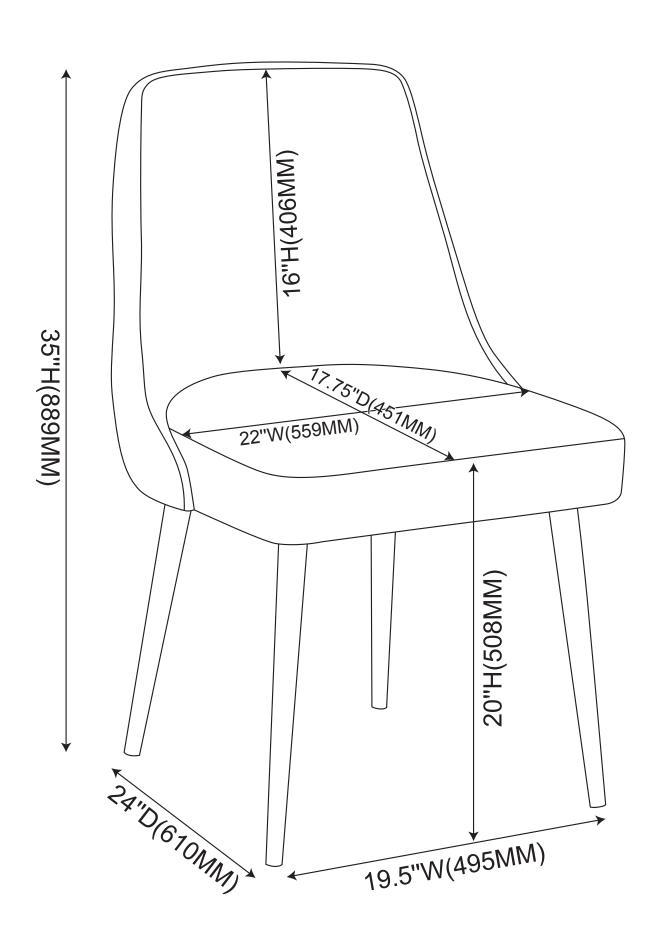

ASSEMBLY TIME 15 MINUTES

PARTS IDENTIFICATION

B UPPER LEG 1PC

C LOWER LEG 1PC

HARDWARE IDENTIFICATION