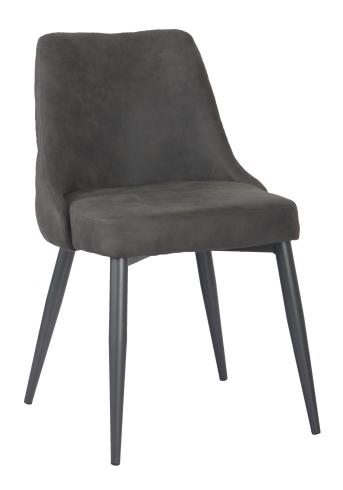

ASSEMBLY TIME 15 MINUTES

PARTS IDENTIFICATION

B UPPER LEG 1PC

C LOWER LEG 1PC

HARDWARE IDENTIFICATION