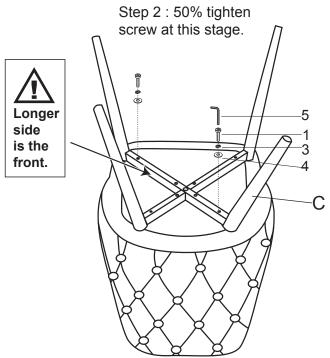

g Chair

PAGE 1 OF 3

## ITEM: 106046



#### **ASSEMBLY INSTRUCTIONS**

#### **ASSEMBLY TIPS:**

- 1.Remove hardware from box and sort by size.
- 2. Please check to see that all hardware and parts are present prior to start of assembly.
- 3.Please follow attached instructions in the same sequence as numbered to assure fast & easy assembly.



#### Warning!!

- 1. Don't attempt to repair or modify parts that are broken or defective. Please contact the store immediately.
- 2. This product is for home use only and not intended for commercial establishment.

ASSEMBLY TIME 15 MINUTES

PARTS IDENTIFICATION

B UPPER LEG 1PC

C LOWER LEG 1PC

HARDWARE IDENTIFICATION

#### 

PAGE 2 OF 3

**COASTERFURNITURE.COM** 

## ITEM: 106046

#### **ASSEMBLY INSTRUCTIONS**

# COASTER®

#### STEP 1



STEP 2



### STEP 3

Step 3: Atter all parts are in right position, then 100% tighten up all screws before using.



STEP 4
COMPLETE



PAGE 3 OF 3

COASTERFURNITURE.COM