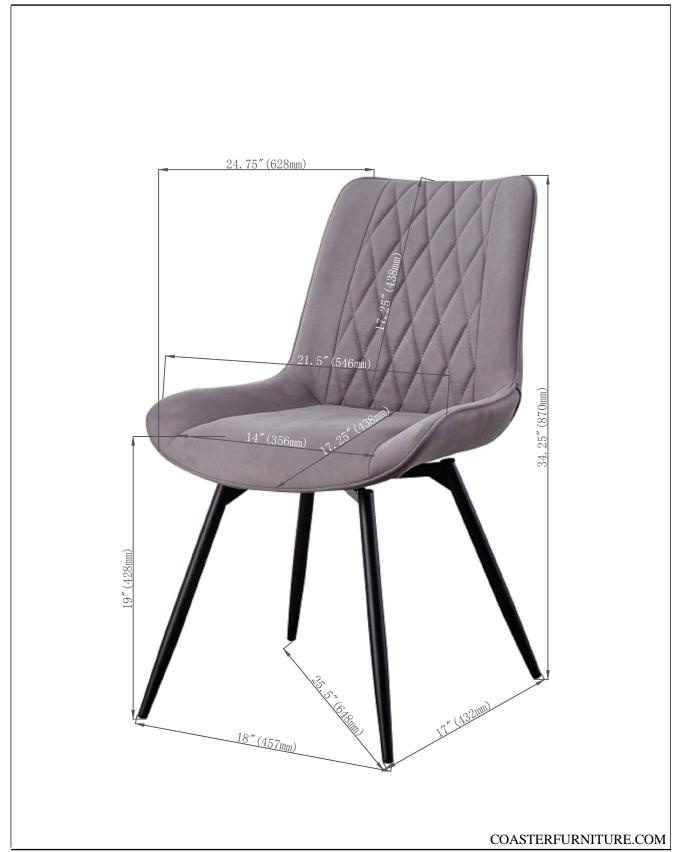

he same sequence as numbered to assure fast & easy assembly.

1. Don't attempt to repair or modify parts that are broken or defective. Please contact the store immediately.
2. This product is for home use only and not intended for commercial establishments.



| HARDWARE IDENTIFICATION |               |        |      |
|-------------------------|---------------|--------|------|
| Z                       | HARDWARE NAME | FIGURE | QTY  |
| 1                       | BOLT          |        | 7PCS |
| 2                       | BOLT          |        | 2PCS |
| 3                       | FLAT WASHER   |        | 9PCS |
| 4                       | ALLEN WRENCH  |        | 1PC  |

# ITEM:193312

## **ASSEMBLY INSTRUCTIONS**



COASTERFURNITURE.COM



# ITEM:193312

## **ASSEMBLY INSTRUCTIONS**





PAGE 4 OF 4