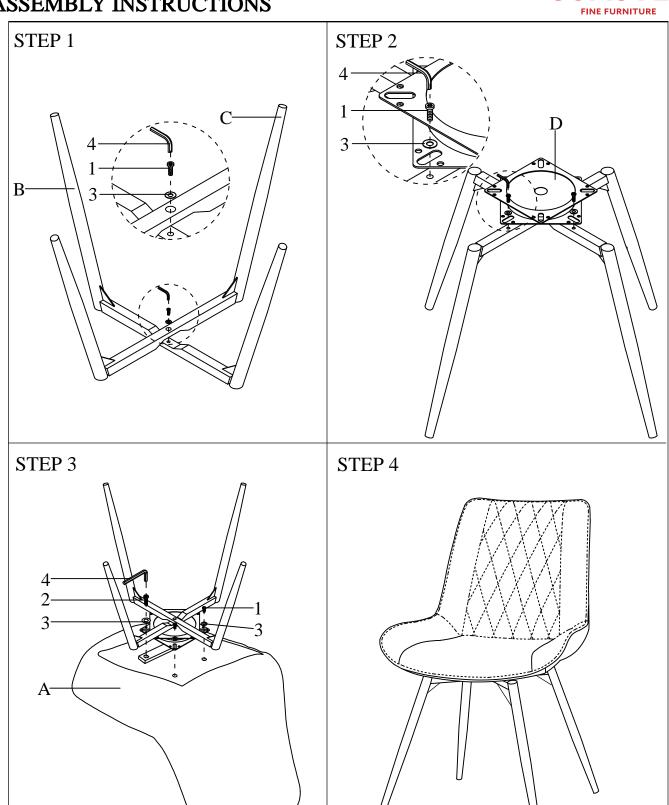

mbly.
   Please follow attached instructions in the same sequence as numbered to assure fast & easy assembly.

1. Don't attempt to repair or modify parts that are broken or defective. Please contact the store immediately.
2. This product is for home use only and not intended for commercial establishments.



| HARDWARE IDENTIFICATION |               |        |      |
|-------------------------|---------------|--------|------|
| Z                       | HARDWARE NAME | FIGURE | QTY  |
| 1                       | BOLT          |        | 7PCS |
| 2                       | BOLT          |        | 2PCS |
| 3                       | FLAT WASHER   |        | 9PCS |
| 4                       | ALLEN WRENCH  |        | 1PC  |

# ITEM:193312

## **ASSEMBLY INSTRUCTIONS**



COASTERFURNITURE.COM



# ITEM:193312

## **ASSEMBLY INSTRUCTIONS**





PAGE 4 OF 4