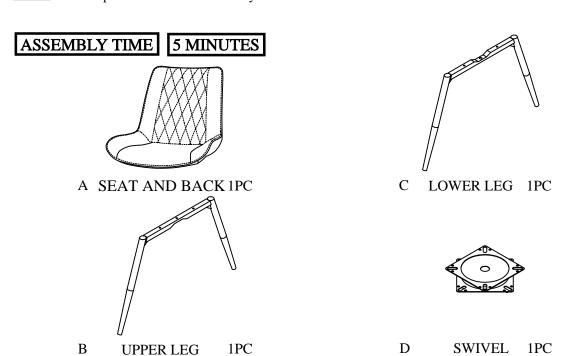

### ASSEMBLY TIPS:

- 1. Remove hardware from box and sort by size.
- Please check to see that all hardware and parts are present prior to start of assembly.
   Please follow attached instructions in the same sequence as numbered to assure fast & easy assembly.

1. Don't attempt to repair or modify parts that are broken or defective. Please contact the store immediately.
2. This product is for home use only and not intended for commercial establishments.

| HARDWARE IDENTIFICATION |               |        |      |
|-------------------------|---------------|--------|------|
| Z                       | HARDWARE NAME | FIGURE | QTY  |
| 1                       | BOLT          |        | 7PCS |
| 2                       | BOLT          |        | 2PCS |
| 3                       | FLAT WASHER   |        | 9PCS |
| 4                       | ALLEN WRENCH  |        | 1PC  |