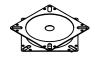

### ASSEMBLY TIME 5 MINUTES

A SEAT AND BACK 1PC

В **LEG** 1PC

 $\mathbf{C}$ **SWIVEL** 1PC

| HARDWARE IDENTIFICATION |               |                |      |
|-------------------------|---------------|----------------|------|
| Z                       | HARDWARE NAME | FIGURE         | QTY  |
| 1                       | BOLT          | <b>●</b> M6*16 | 8PCS |
| 2                       | FLAT WASHER   |                | 8PCS |
| 3                       | ALLEN WRENCH  | $M_{M4}$       | 1PC  |
|                         |               |                |      |