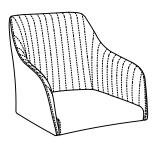

### ASSEMBLY TIME 5 MINUTES

A SEAT AND BACK 1PC

В **LEG** 1PC

 $\mathbf{C}$ **SWIVEL** 1PC

| HARDWARE IDENTIFICATION |               |                |      |
|-------------------------|---------------|----------------|------|
| Z                       | HARDWARE NAME | FIGURE         | QTY  |
| 1                       | BOLT          | <b>●</b> M6*16 | 8PCS |
| 2                       | FLAT WASHER   |                | 8PCS |
| 3                       | ALLEN WRENCH  | $M_{M4}$       | 1PC  |
|                         |               |                |      |