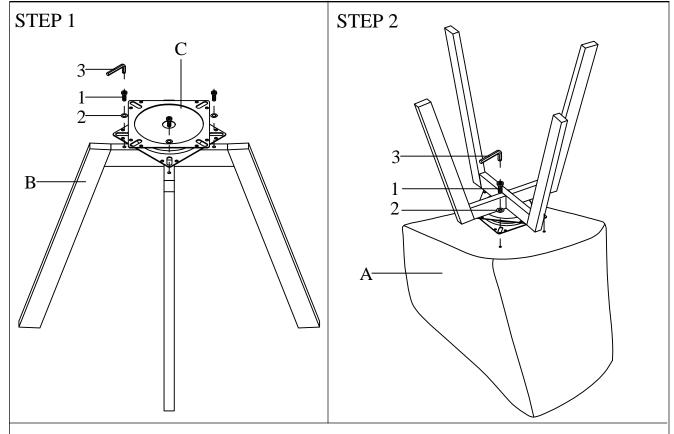

### ASSEMBLY TIPS:

1. Remove hardware from box and sort by size.

Please check to see that all hardware and parts are present prior to start of assembly.
 Please follow attached instructions in the same sequence as numbered to assure fast & easy assembly.

### ASSEMBLY TIME 5 MINUTES

A SEAT AND BACK 1PC

В **LEG** 1PC

 $\mathbf{C}$ **SWIVEL** 1PC

| HARDWARE IDENTIFICATION |               |                |      |
|-------------------------|---------------|----------------|------|
| Z                       | HARDWARE NAME | FIGURE         | QTY  |
| 1                       | BOLT          | <b>●</b> M6*16 | 8PCS |
| 2                       | FLAT WASHER   |                | 8PCS |
| 3                       | ALLEN WRENCH  | $M_{M4}$       | 1PC  |
|                         |               |                |      |