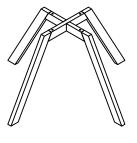

### ASSEMBLY TIME 5 MINUTES

A SEAT AND BACK 1PC

В **LEG** 1PC

 $\mathbf{C}$ **SWIVEL** 1PC

| HARDWARE IDENTIFICATION |               |                |      |
|-------------------------|---------------|----------------|------|
| Z                       | HARDWARE NAME | FIGURE         | QTY  |
| 1                       | BOLT          | <b>●</b> M6*16 | 8PCS |
| 2                       | FLAT WASHER   |                | 8PCS |
| 3                       | ALLEN WRENCH  | $M_{M4}$       | 1PC  |
|                         |               |                |      |