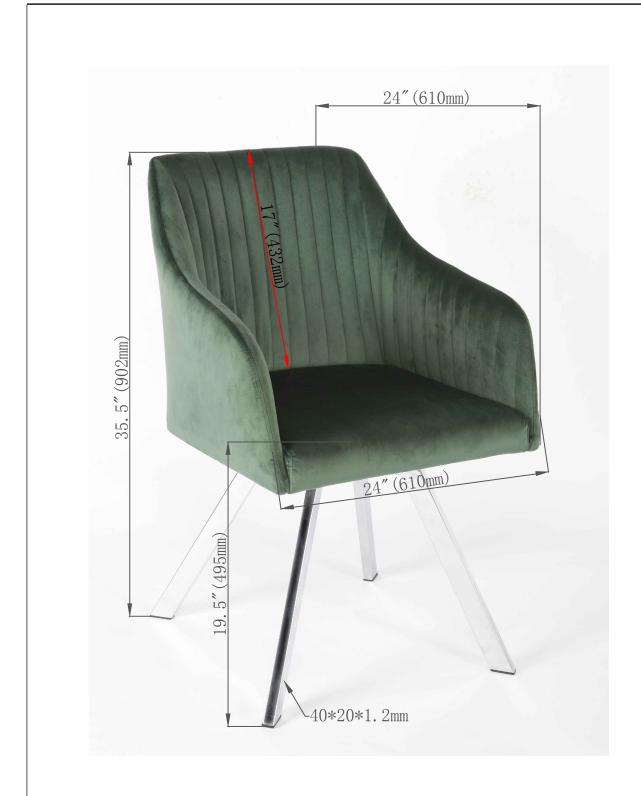

### ASSEMBLY TIME 5 MINUTES

A SEAT AND BACK 1PC

В **LEG** 1PC

 $\mathbf{C}$ **SWIVEL** 1PC

| HARDWARE IDENTIFICATION |               |                |      |
|-------------------------|---------------|----------------|------|
| Z                       | HARDWARE NAME | FIGURE         | QTY  |
| 1                       | BOLT          | <b>●</b> M6*16 | 8PCS |
| 2                       | FLAT WASHER   |                | 8PCS |
| 3                       | ALLEN WRENCH  | $M_{M4}$       | 1PC  |
|                         |               |                |      |