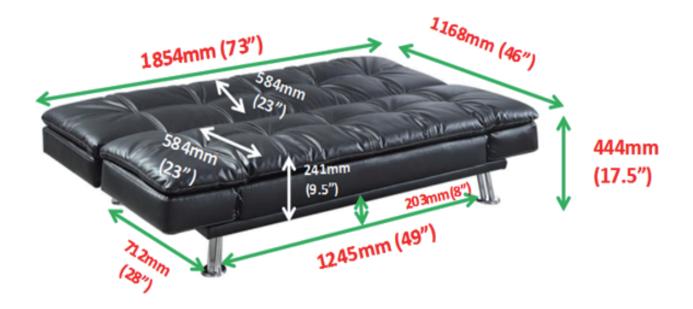

#### **ASSEMBLY INSTRUCTIONS**

PRODUCT DIMENSION (Note: Dimension tolerance ±5%)