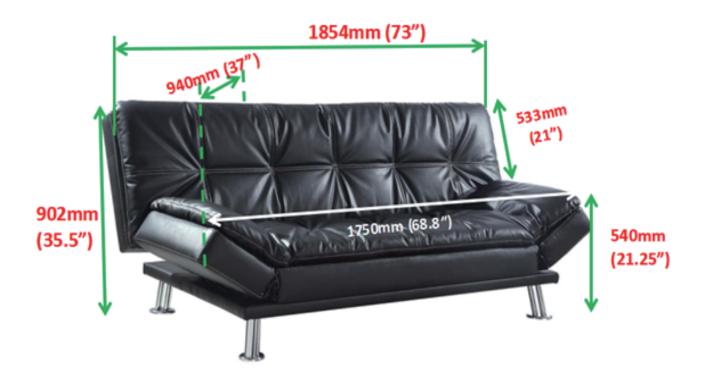

#### **ASSEMBLY INSTRUCTIONS**

PRODUCT DIMENSION (Note: Dimension tolerance ±5%)