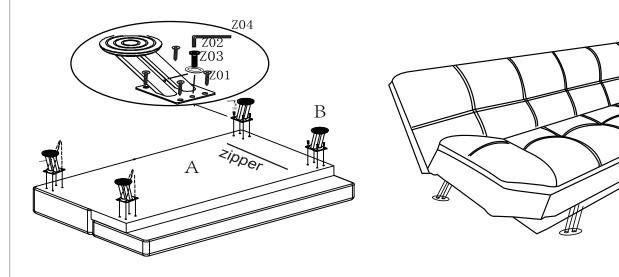

### PARTS IDENTIFICATION

A SOFA BED

1PC

B LEGS

4PCS

### HARDWARE IDENTIFICATION

Z01 SCREW (4 x 25mm - RBW) 16PCS Z03 WASHER (8 x 19mm - RBW) 8PCS

Z02 BOLT (6 x 30mm - RBW) 8PCS Z04 WRENCH (D 4mm - RBW) 1PC

#### STEP 1