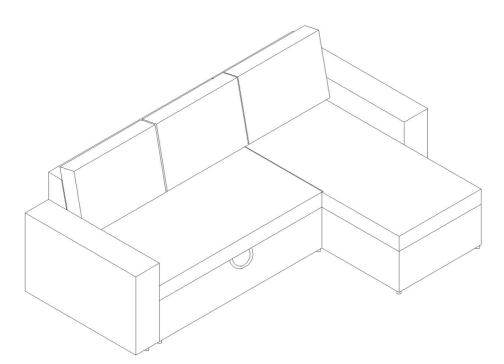

# AFTER REMOVING THE ARMREST, THE POSITION OF THE SOFA AND THE CHAISE CAN BE REARRANGED. THEN THE ARMREST CAN BE ATTACHED AGAIN.