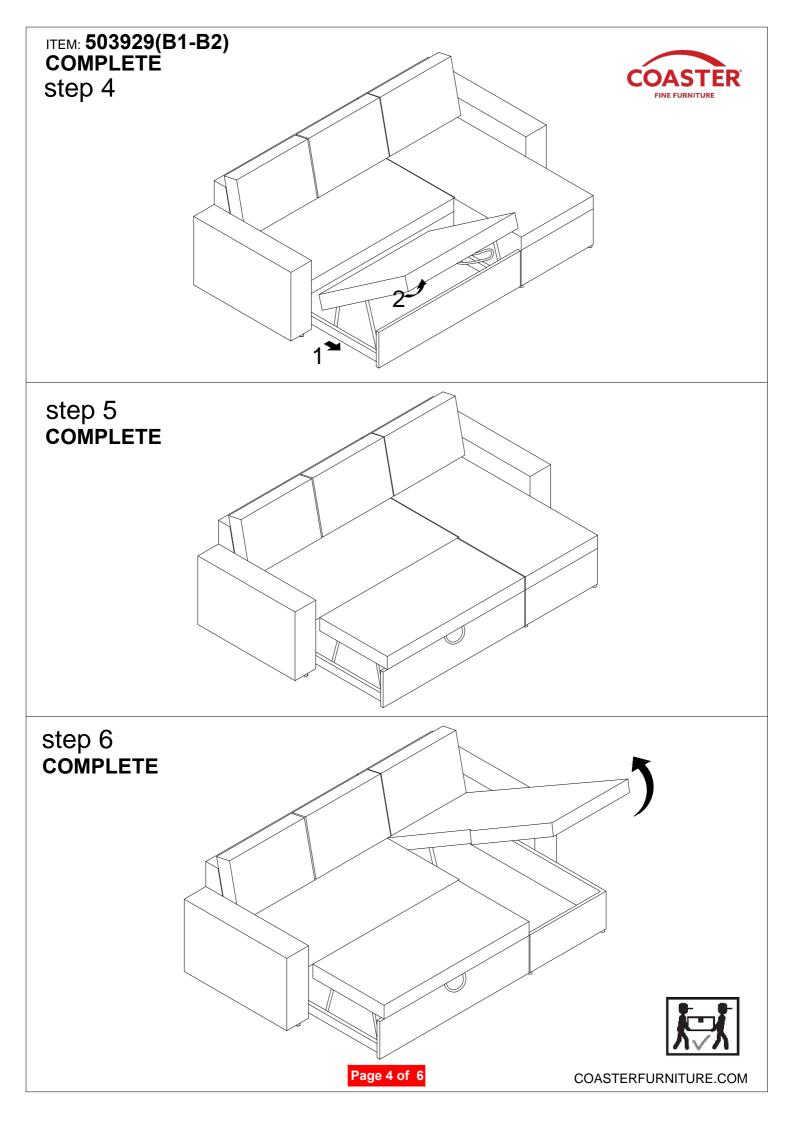

019 REVISION 2:08/07/2019 REVISION 3:11/03/2021

Page 1 of 6

COASTERFURNITURE.COM

### ITEM: 503929(B1-B2) **ASSEMBLY INSTRUCTION ASSEMBLY TIPS:**



1. Remove hardware from box and sort by size.

2. Please check to see that all hardware and parts are present prior to start of assembly.

3. Please follow attached instructions in the same sequence as numbered to assure fast & easy assembly.

### Warning !

1. Don't attempt to repair or modify parts that are broken or defective. Please contact the store immediately.

2. This product is for home use only and not intended for commercial stablishment.



ASSEMBLY TIME 20 MINUTES

## **PARTS IDENTIFICATION:**





**Right Armrest** 

D

NOTE:

## HARDWARE IDENTIFICATION:

### Z-HARD WARE PACK IS LOCATED IN 503929B1(BOX1)



Page 2 of 6

1pc







# AFTER REMOVING THE ARMREST, THE POSITION OF THE SOFA AND THE CHAISE CAN BE REARRANGED. THEN THE ARMREST CAN BE ATTACHED AGAIN.