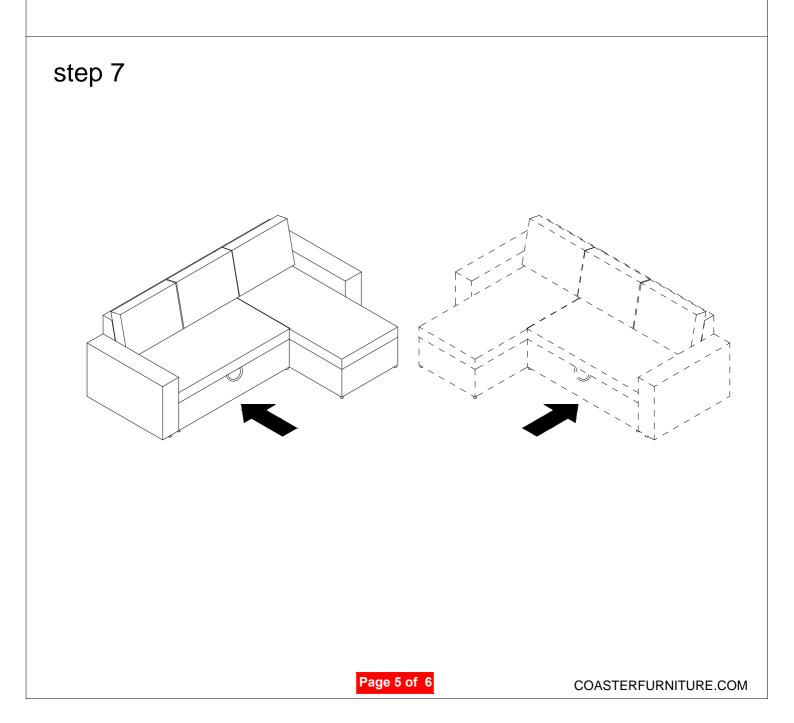

# AFTER REMOVING THE ARMREST, THE POSITION OF THE SOFA AND THE CHAISE CAN BE REARRANGED. THEN THE ARMREST CAN BE ATTACHED AGAIN.