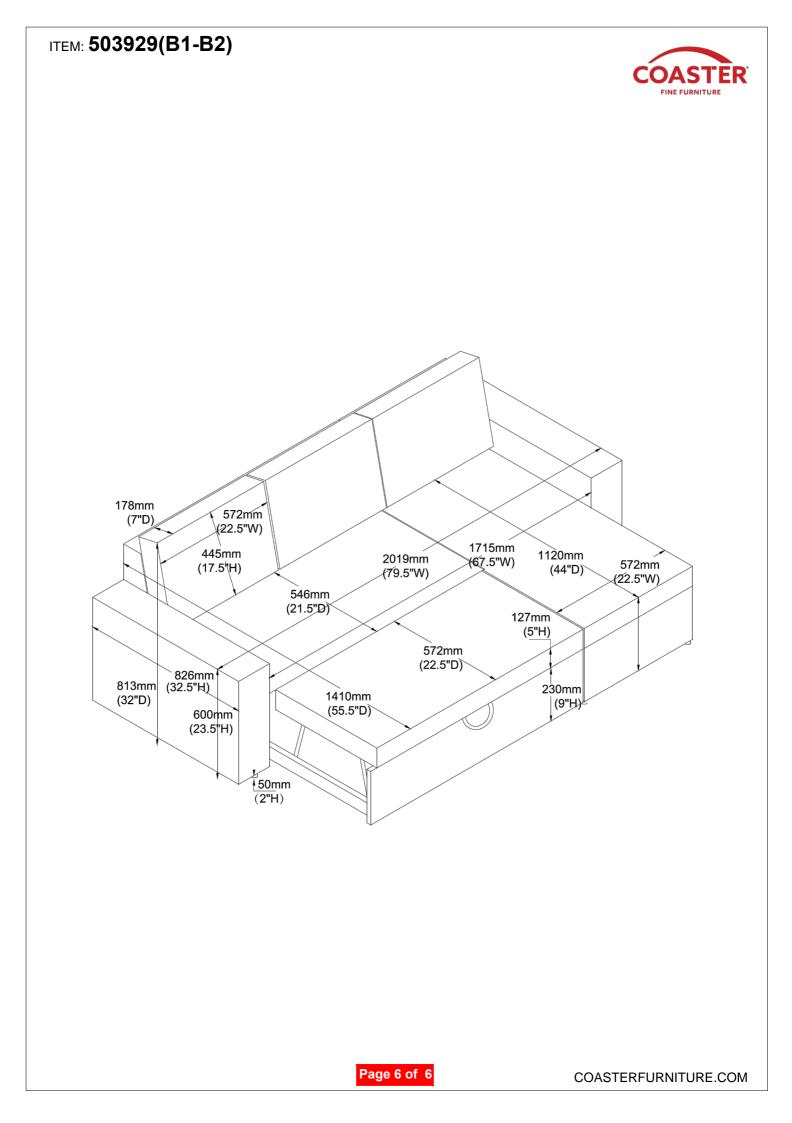

BLY TIPS:**



1. Remove hardware from box and sort by size.

2. Please check to see that all hardware and parts are present prior to start of assembly.

3. Please follow attached instructions in the same sequence as numbered to assure fast & easy assembly.

### Warning !

1. Don't attempt to repair or modify parts that are broken or defective. Please contact the store immediately.

2. This product is for home use only and not intended for commercial stablishment.



ASSEMBLY TIME 20 MINUTES

## **PARTS IDENTIFICATION:**





**Right Armrest** 

D

NOTE:

## HARDWARE IDENTIFICATION:

### Z-HARD WARE PACK IS LOCATED IN 503929B1(BOX1)



Page 2 of 6

1pc







# AFTER REMOVING THE ARMREST, THE POSITION OF THE SOFA AND THE CHAISE CAN BE REARRANGED. THEN THE ARMREST CAN BE ATTACHED AGAIN.