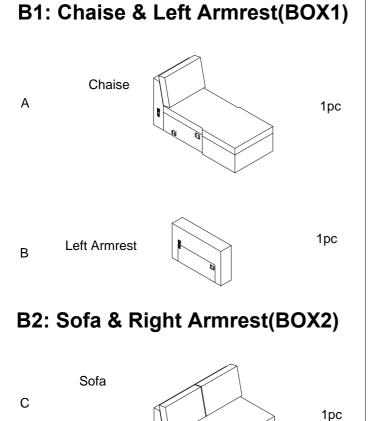

## ASSEMBLY INSTRUCTION COASTER FINE FURNITURE





REVISION 0:05/01/2019 REVISION 1:07/10/2019 REVISION 2:08/07/2019 REVISION 3:11/03/2021

Page 1 of 6

COASTERFURNITURE.COM

### ITEM: 503929(B1-B2) **ASSEMBLY INSTRUCTION ASSEMBLY TIPS:**



1. Remove hardware from box and sort by size.

2. Please check to see that all hardware and parts are present prior to start of assembly.

3. Please follow attached instructions in the same sequence as numbered to assure fast & easy assembly.

### Warning !

1. Don't attempt to repair or modify parts that are broken or defective. Please contact the store immediately.

2. This product is for home use only and not intended for commercial stablishment.



ASSEMBLY TIME 20 MINUTES

## **PARTS IDENTIFICATION:**





**Right Armrest** 

D

NOTE:

## HARDWARE IDENTIFICATION:

### Z-HARD WARE PACK IS LOCATED IN 503929B1(BOX1)



Page 2 of 6

1pc







# AFTER REMOVING THE ARMREST, THE POSITION OF THE SOFA AND THE CHAISE CAN BE REARRANGED. THEN THE ARMREST CAN BE ATTACHED AGAIN.