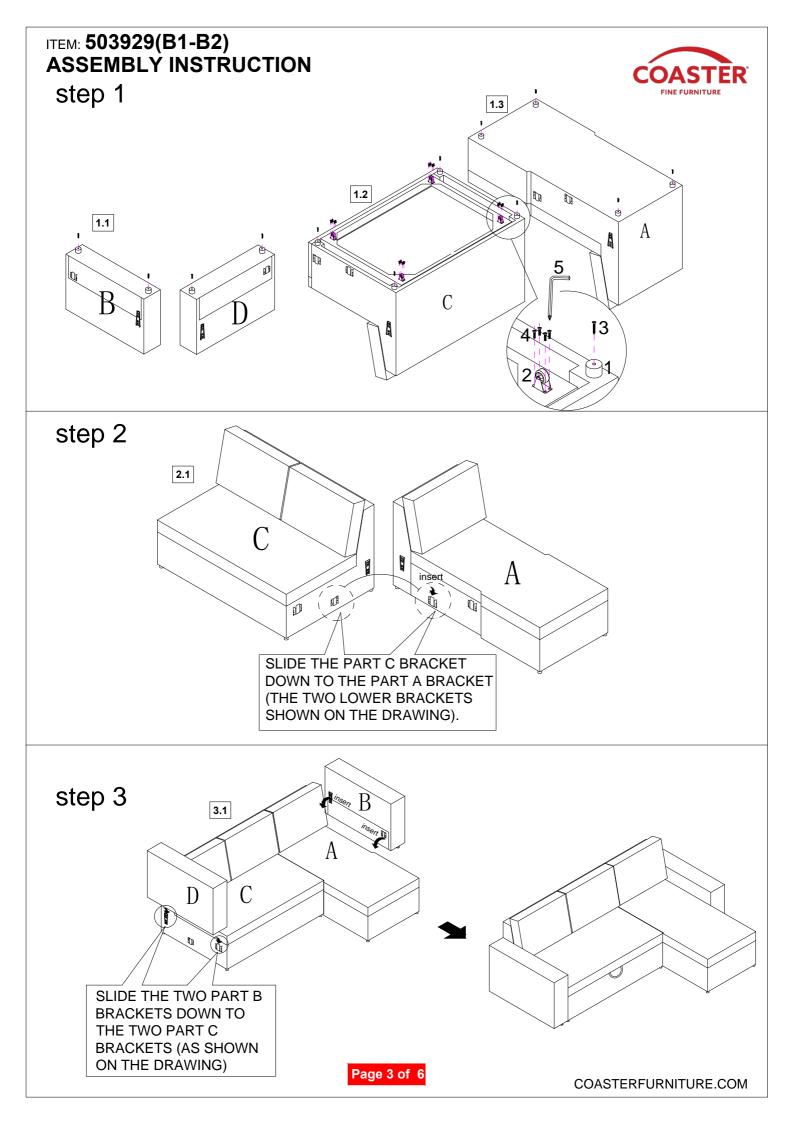

### ITEM: 503929(B1-B2) **ASSEMBLY INSTRUCTION ASSEMBLY TIPS:**

1. Remove hardware from box and sort by size.

2. Please check to see that all hardware and parts are present prior to start of assembly.

3. Please follow attached instructions in the same sequence as numbered to assure fast & easy assembly.

ASSEMBLY TIME 20 MINUTES