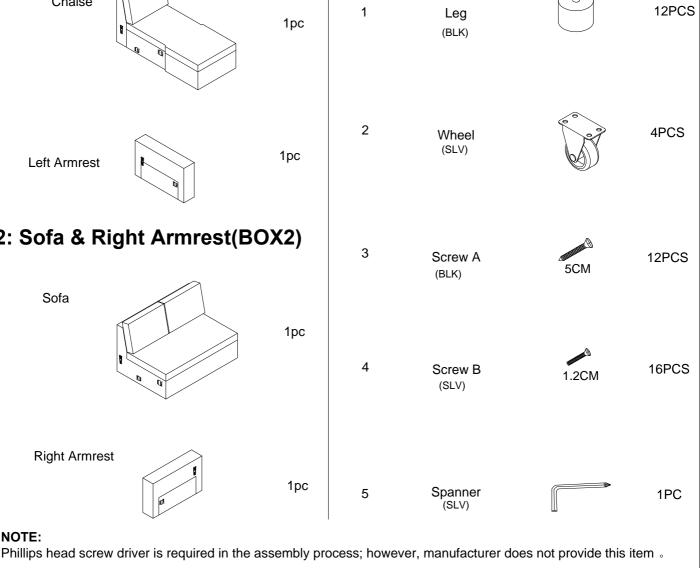

## HARDWARE IDENTIFICATION:

### Z-HARD WARE PACK IS LOCATED IN 503929B1(BOX1)

Page 2 of 6

1pc