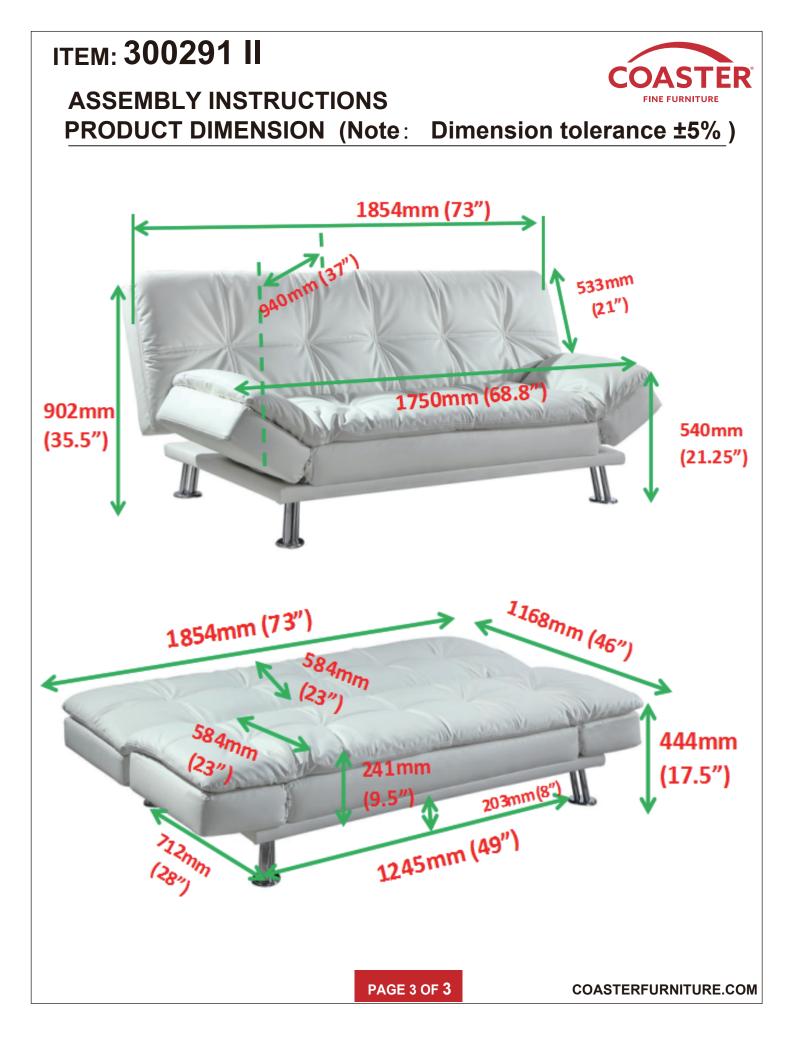

## ASSEMBLY INSTRUCTIONS COASTER FINE FURNITURE



Fine Furniture for every stage of life

300291 II Sofa Bed

REVISION 0 : 05/03/2019 REVISION 1 : 03/16/2021

PAGE 1 OF 3

COASTERFURNITURE.COM

## ITEM: 300291 II

## **ASSEMBLY INSTRUCTIONS**



## **ASSEMBLY TIPS:**

1. Remove hardware from box and sort by size.

Please check to see that all hardware and parts are present prior to start of assembly.
Please follow attached instructions in the same sequence as numbered to assure fast & easy assembly.



WARNING!

1. Don't attempt to repair or modify parts that are broken or defective. Please contact the store immediately.

2. This product is for home use only and not intended for commercial establishments.