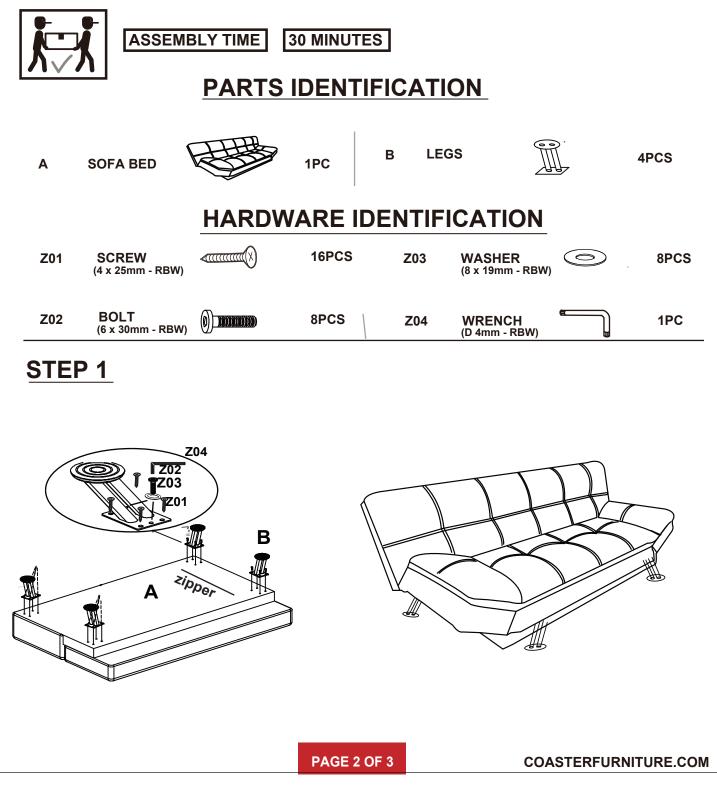

## **ASSEMBLY INSTRUCTIONS**

## **ASSEMBLY TIPS:**

1. Remove hardware from box and sort by size.

Please check to see that all hardware and parts are present prior to start of assembly.
Please follow attached instructions in the same sequence as numbered to assure fast & easy assembly.