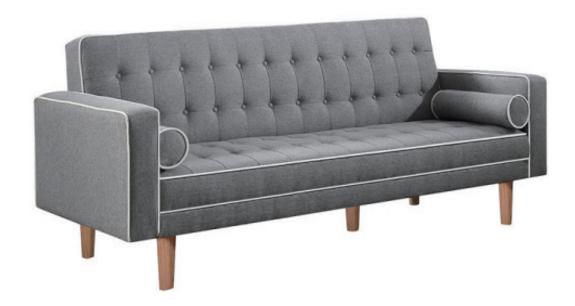

# ASSEMBLY INSTRUCTIONS COASTER FINE FURNITURE

Fine Furniture for every stage of life

350405 Sofa Bed

REVISION 0: 05/03/2019 REVISION 1: 03/22/2021 **ITEM: 350405** 

### PARTS IDENTIFICATION

A SOFABED

1PC

PILLOWS

2PCS

B ARM

2PCS

D LEGS