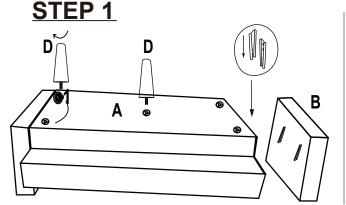

### PARTS IDENTIFICATION

A SOFABED

1PC

PILLOWS

2PCS

B ARM

2PCS

D LEGS

5PCS