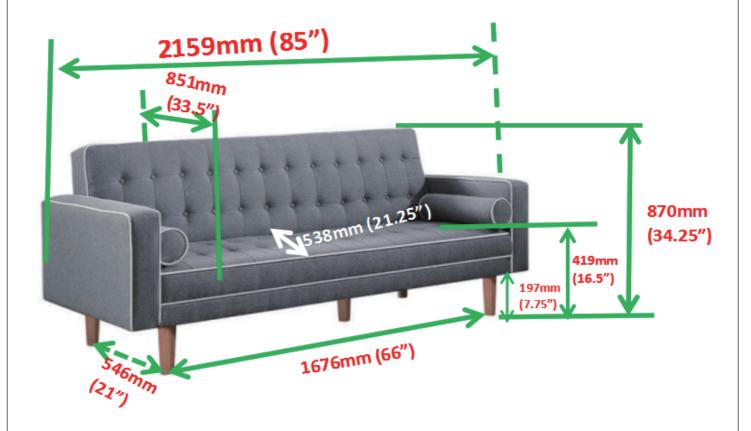

t by size.
- 2. Please check to see that all hardware and parts are present prior to start of assembly.
- 3. Please follow attached instructions in the same sequence as numbered to assure fast & easy assembly.

## M

#### WARNING!

- 1. Don't attempt to repair or modify parts that are broken or defective. Please contact the store immediately.
- 2. This product is for home use only and not intended for commercial establishments.



ASSEMBLY TIME

30 MINUTES

### PARTS IDENTIFICATION

A SOFABED



1PC

PILLOWS



2PCS

B ARM



2PCS

D LEGS



5PCS

## HARDWARE IDENTIFICATION

**Z**01

PLASTIC WASHER (50 x 2mm - RBW)



5PCS







STEP 3



PAGE 2 OF 3

**COASTERFURNITURE.COM** 

**ITEM: 350405** 

## COASTER

## **ASSEMBLY INSTRUCTIONS**

PRODUCT DIMENSION (Note: Dimension tolerance ±5%)