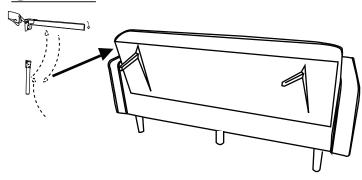

ed

REVISION 0: 05/03/2019 REVISION 1: 03/22/2021 **ITEM: 350405** 



### **ASSEMBLY INSTRUCTIONS**

#### **ASSEMBLY TIPS:**

- 1. Remove hardware from box and sort by size.
- 2. Please check to see that all hardware and parts are present prior to start of assembly.
- 3. Please follow attached instructions in the same sequence as numbered to assure fast & easy assembly.

## M

#### WARNING!

- 1. Don't attempt to repair or modify parts that are broken or defective. Please contact the store immediately.
- 2. This product is for home use only and not intended for commercial establishments.



ASSEMBLY TIME

30 MINUTES

### PARTS IDENTIFICATION

A SOFABED



1PC

PILLOWS



2PCS

B ARM



2PCS

D LEGS



5PCS

## HARDWARE IDENTIFICATION

**Z**01

PLASTIC WASHER (50 x 2mm - RBW)



5PCS







STEP 3



PAGE 2 OF 3

**COASTERFURNITURE.COM** 

**ITEM: 350405** 

## COASTER

## **ASSEMBLY INSTRUCTIONS**

PRODUCT DIMENSION (Note: Dimension tolerance ±5%)