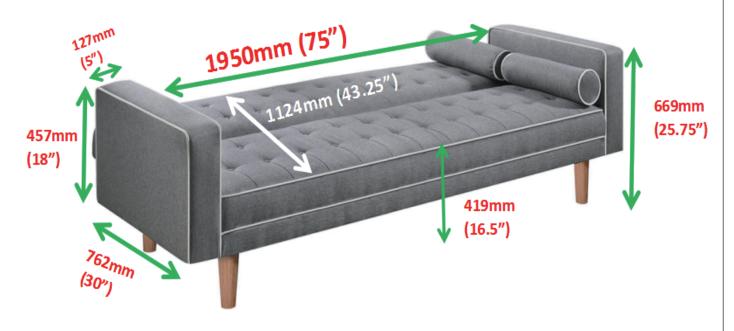

by size.
- 2. Please check to see that all hardware and parts are present prior to start of assembly.
- 3. Please follow attached instructions in the same sequence as numbered to assure fast & easy assembly.

## M

#### WARNING!

- 1. Don't attempt to repair or modify parts that are broken or defective. Please contact the store immediately.
- 2. This product is for home use only and not intended for commercial establishments.



ASSEMBLY TIME

30 MINUTES

### PARTS IDENTIFICATION

A SOFABED



1PC

PILLOWS



2PCS

B ARM



2PCS

D LEGS



5PCS

## HARDWARE IDENTIFICATION

**Z**01

PLASTIC WASHER (50 x 2mm - RBW)



5PCS







STEP 3



PAGE 2 OF 3

**COASTERFURNITURE.COM** 

**ITEM: 350405** 

## COASTER

## **ASSEMBLY INSTRUCTIONS**

PRODUCT DIMENSION (Note: Dimension tolerance ±5%)