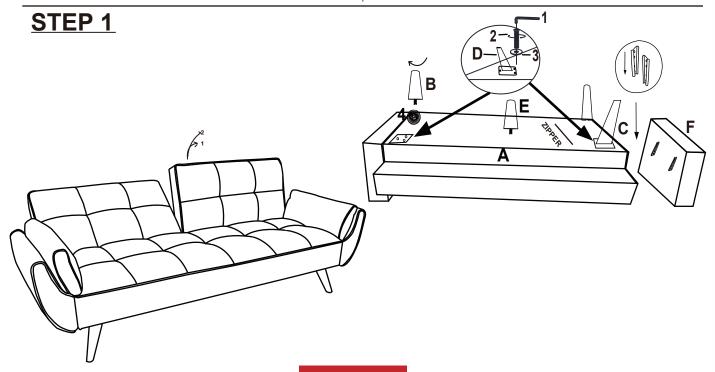

## **PARTS IDENTIFICATION**

| Α | SOFABED   | 1PC  | D | FRONT R-LEG | 1PC |
|---|-----------|------|---|-------------|-----|
| В | BACK LEGS | 2PCS | E | MIDDLE LEG  | 1PC |

C FRONT L-LEG TPC F ARM

**COASTERFURNITURE.COM** 

2PCS

## HARDWARE IDENTIFICATION

| <b>Z</b> 01 | ALLEN WRENCH<br>(D 5mm - RBW) | 1PC  | Z03 | WASHER<br>(10 x 25mm - RBW)      | 6PCS |
|-------------|-------------------------------|------|-----|----------------------------------|------|
| <b>Z</b> 02 | BOLT<br>(8 x 30mm - RBW)      | 6PCS | Z04 | PLASTIC WASHER<br>(D 50mm - RBW) | 2PCS |