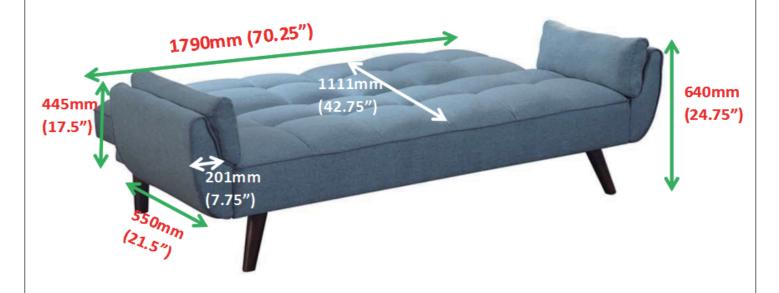

PAGE 2 OF 3

**ITEM: 360097** 

**ASSEMBLY INSTRUCTIONS** 

PRODUCT DIMENSION (Note: Dimension tolerance ±5%)