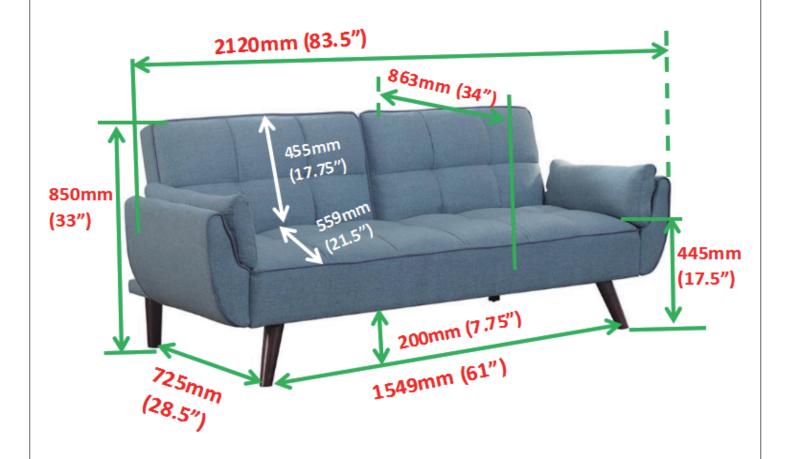

PAGE 2 OF 3

**ITEM: 360097** 

**ASSEMBLY INSTRUCTIONS** 

PRODUCT DIMENSION (Note: Dimension tolerance ±5%)