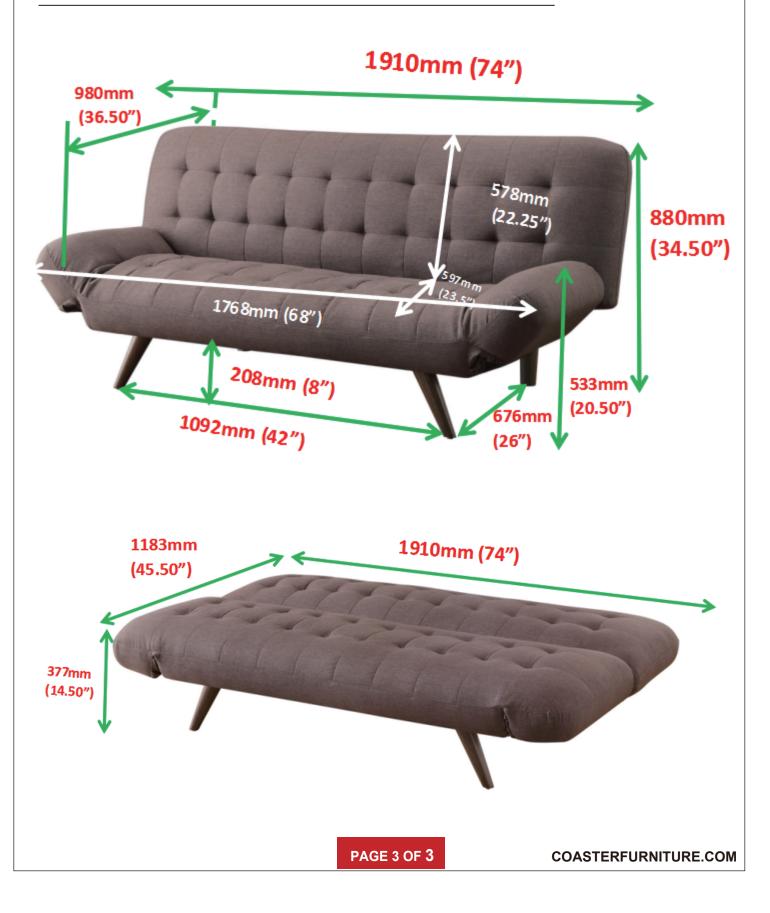

# ITEM: 500041

**ASSEMBLY INSTRUCTIONS** 

**PRODUCT DIMENSION (Note:** Dimension tolerance ±5%)