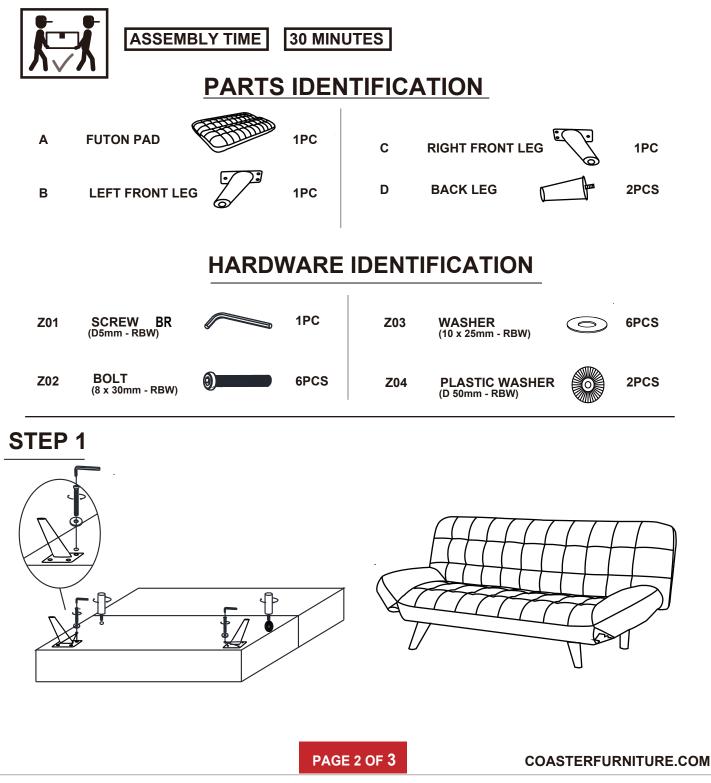

#### **ASSEMBLY TIPS:**

1. Remove hardware from box and sort by size.

2. Please check to see that all hardware and parts are present prior to start of assembly.

3. Please follow attached instructions in the same sequence as numbered to assure fast & easy assembly.