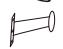

# HARDWARE IDENTIFICATION

**BOLT** Z01 (8 x 30mm - RBW) 4PCS

Z03 ALLEN WRENCH // (D 5mm - RBW)

1PC

**WASHER** Z02 (10 x 25mm - RBW)  $(\bigcirc)$ 

4PCS

**Z04** 

**SCREW** (4 x 25mm - RBW)

8PCS