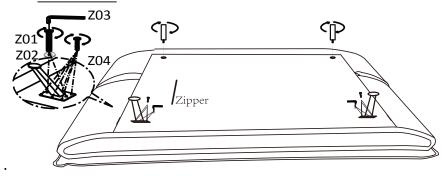

SSEMBLY TIPS:**

- 1. Remove hardware from box and sort by size.
- Please check to see that all hardware and parts are present prior to start of assembly.
  Please follow attached instructions in the same sequence as numbered to assure fast & easy assembly.

- 1. Don't attempt to repair or modify parts that are broken or defective. Please contact the store immediately.
- 2. This product is for home use only and not intended for commercial establishments.



**ASSEMBLY TIME** 

30 MINUTES

# PARTS IDENTIFICATION

**SOFA BED** 

1PC

C **BACK LEG** 

2 PCS

В **FRONT** LEG



2PCS

# HARDWARE IDENTIFICATION

**BOLT** Z01 (8 x 30mm - RBW) 4PCS

Z03 ALLEN WRENCH // (D 5mm - RBW)

1PC

**WASHER** Z02 (10 x 25mm - RBW)  $(\bigcirc)$ 

4PCS

**Z04** 

**SCREW** (4 x 25mm - RBW)

8PCS

## STEP 1



# STEP 2



**ITEM: 503966** 



**ASSEMBLY INSTRUCTIONS** 

PRODUCT DIMENSION (Note: Dimension tolerance ±5%)