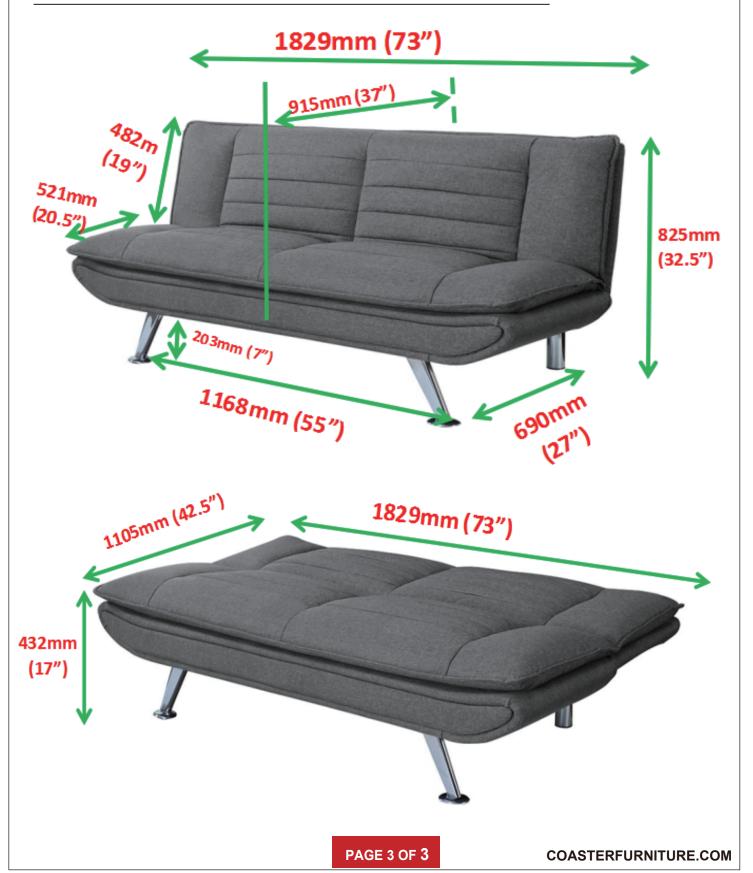

# STEP 2

**ITEM: 503966** 

**ASSEMBLY INSTRUCTIONS** 

PRODUCT DIMENSION (Note: Dimension tolerance ±5%)