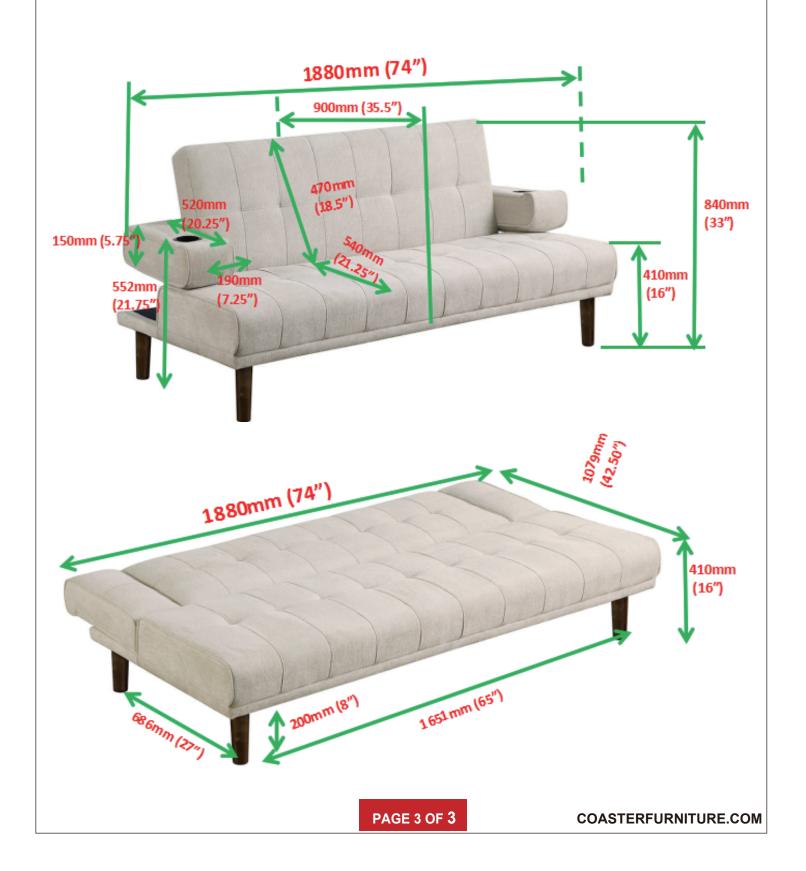

- 1. Remove hardware from box and sort by size.
- 2. Please check to see that all hardware and parts are present prior to start of assembly.
- 3. Please follow attached instructions in the same sequence as numbered to assure fast & easy assembly.



#### WARNING!

- 1. Don't attempt to repair or modify parts that are broken or defective. Please contact the store immediately.
- 2. This product is for home use only and not intended for commercial establishments.



**ASSEMBLY TIME** 

**30 MINUTES** 

### PARTS IDENTIFICATION

A SOFA BED



1PC

LEGS



4PCS

#### HARDWARE IDENTIFICATION

Z01 WASHER (50\*2MM)



4PCS

#### STEP 1









PAGE 2 OF 3

**COASTERFURNITURE.COM** 

**ITEM: 360104** 

# COASTER

### **ASSEMBLY INSTRUCTIONS**

## PRODUCT DIMENSION (Note: Dimension tolerance ±5%)