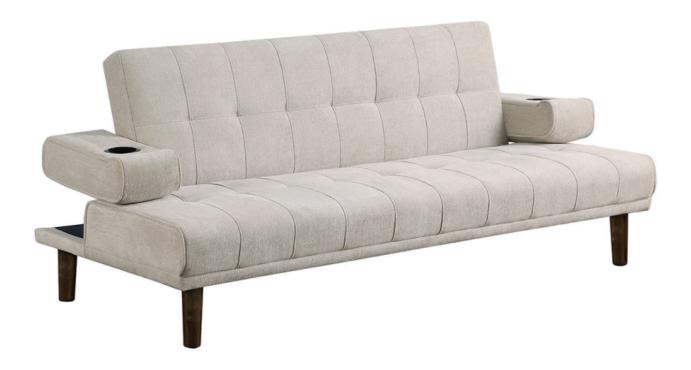

## ASSEMBLY INSTRUCTIONS COASTER FINE FURNITURE



Fine Furniture for every stage of life

360104 Sofa Bed

REVISION 0: 05/03/2019 REVISION 1: 04/13/2021 **ITEM: 360104** 



#### **ASSEMBLY INSTRUCTIONS**

#### **ASSEMBLY TIPS:**

- 1. Remove hardware from box and sort by size.
- 2. Please check to see that all hardware and parts are present prior to start of assembly.
- 3. Please follow attached instructions in the same sequence as numbered to assure fast & easy assembly.



#### WARNING!

- 1. Don't attempt to repair or modify parts that are broken or defective. Please contact the store immediately.
- 2. This product is for home use only and not intended for commercial establishments.



**ASSEMBLY TIME** 

**30 MINUTES** 

### PARTS IDENTIFICATION

A SOFA BED



1PC

LEGS



4PCS

#### HARDWARE IDENTIFICATION

Z01 WASHER (50\*2MM)