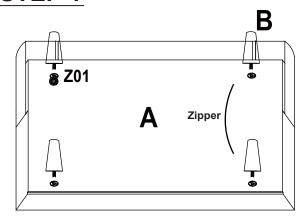

#### HARDWARE IDENTIFICATION

Z01 WASHER (50\*2MM)

4PCS

#### STEP 1

PAGE 2 OF 3

**COASTERFURNITURE.COM** 

**ITEM: 360104** 