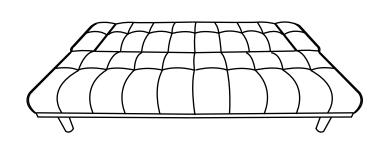

very stage of life

360104 Sofa Bed

REVISION 0: 05/03/2019 REVISION 1: 04/13/2021 **ITEM: 360104** 



#### **ASSEMBLY INSTRUCTIONS**

#### **ASSEMBLY TIPS:**

- 1. Remove hardware from box and sort by size.
- 2. Please check to see that all hardware and parts are present prior to start of assembly.
- 3. Please follow attached instructions in the same sequence as numbered to assure fast & easy assembly.



#### WARNING!

- 1. Don't attempt to repair or modify parts that are broken or defective. Please contact the store immediately.
- 2. This product is for home use only and not intended for commercial establishments.



**ASSEMBLY TIME** 

**30 MINUTES** 

### PARTS IDENTIFICATION

A SOFA BED



1PC

LEGS



4PCS

#### HARDWARE IDENTIFICATION

Z01 WASHER (50\*2MM)



4PCS

#### STEP 1









PAGE 2 OF 3

**COASTERFURNITURE.COM** 

**ITEM: 360104** 

# COASTER

### **ASSEMBLY INSTRUCTIONS**

## PRODUCT DIMENSION (Note: Dimension tolerance ±5%)