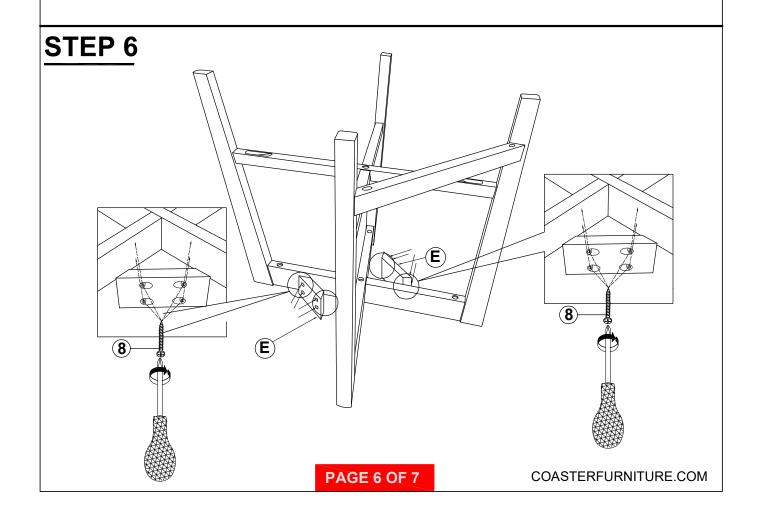

| 4PCS |
| 5 | MEDIUM BOLT<br>(M7 x 50MM - ZB)       | <u> </u>         | 1PC  |
| 6 | SHORT BOLT<br>(M7 x 20MM -RB)         |                  | 1PC  |
| 7 | PAN HEAD SCREW<br>(#8 x 1 1/2" - BLK) | <b>√Dunumumu</b> | 2PCS |
| 8 | FLAT HEAD SCREW<br>(M4 x 30mm - BLK)  | <i>←шшшш</i> ⊕   | 8PCS |

#### NOTE:

Phillips head screw driver is required in the assembly process; However, manufacturer not provide this item. Quantities shown are for one chair.

### **ASSEMBLY INSTRUCTIONS**



## STEP 1

#### ATTENTION!

Remove the cross bar from upper leg frame (C) by unscrewing the hardwares. (Please keep the hardwares to be used in STEP 3)



# STEP 2



PAGE 4 OF 7

COASTERFURNITURE.COM

## **ASSEMBLY INSTRUCTIONS**



## STEP 3



# STEP 4



## **ASSEMBLY INSTRUCTIONS**

## STEP 5







## **ASSEMBLY INSTRUCTIONS**

## STEP 7





# STEP 8 COMPLETE





COASTERFURNITURE.COM

PAGE 7 OF 7





Note: Dimension tolerance ±5%

COASTERFURNITURE.COM