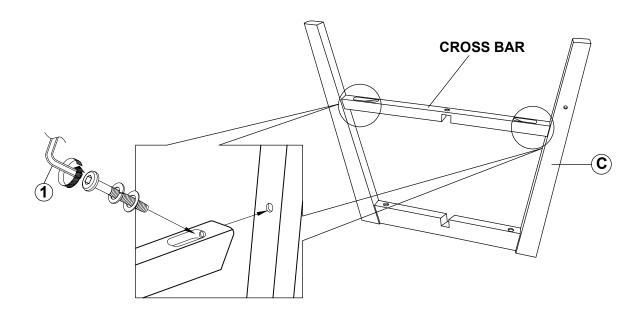

## STEP 1

#### ATTENTION!

Remove the cross bar from upper leg frame (C) by unscrewing the hardwares. (Please keep the hardwares to be used in STEP 3)