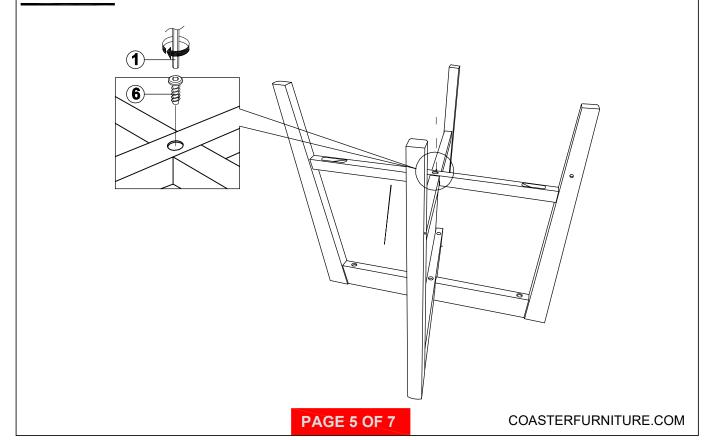

T WASHER<br>(M6 x 13MM - RBW)      |                  | 4PCS |
| 5 | MEDIUM BOLT<br>(M7 x 50MM - ZB)       | <u> </u>         | 1PC  |
| 6 | SHORT BOLT<br>(M7 x 20MM -RB)         |                  | 1PC  |
| 7 | PAN HEAD SCREW<br>(#8 x 1 1/2" - BLK) | <b>√Dunumumu</b> | 2PCS |
| 8 | FLAT HEAD SCREW<br>(M4 x 30mm - BLK)  | <i>←шшшш</i> ⊕   | 8PCS |

#### NOTE:

Phillips head screw driver is required in the assembly process; However, manufacturer not provide this item. Quantities shown are for one chair.

### **ASSEMBLY INSTRUCTIONS**



## STEP 1

#### ATTENTION!

Remove the cross bar from upper leg frame (C) by unscrewing the hardwares. (Please keep the hardwares to be used in STEP 3)



# STEP 2



PAGE 4 OF 7

COASTERFURNITURE.COM

## **ASSEMBLY INSTRUCTIONS**



## STEP 3



# STEP 4



## **ASSEMBLY INSTRUCTIONS**

## STEP 5







## **ASSEMBLY INSTRUCTIONS**

## STEP 7





# STEP 8 COMPLETE





COASTERFURNITURE.COM

PAGE 7 OF 7





Note: Dimension tolerance ±5%

COASTERFURNITURE.COM