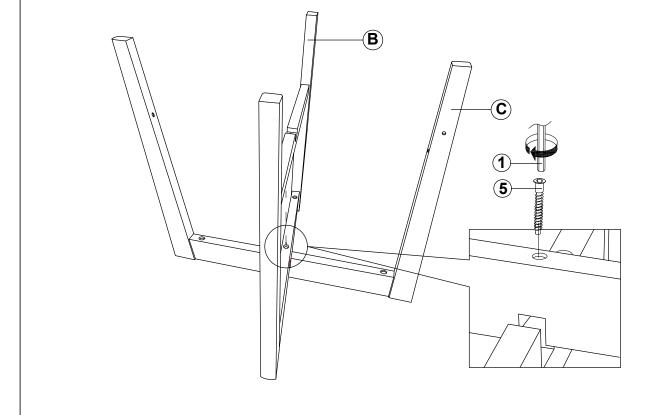

| 4PCS |
| 3 | LOCK WASHER<br>(1/4" - BLK)           |                  | 4PCS |
| 4 | FLAT WASHER<br>(M6 x 13MM - RBW)      |                  | 4PCS |
| 5 | MEDIUM BOLT<br>(M7 x 50MM - ZB)       | <u> </u>         | 1PC  |
| 6 | SHORT BOLT<br>(M7 x 20MM -RB)         |                  | 1PC  |
| 7 | PAN HEAD SCREW<br>(#8 x 1 1/2" - BLK) | <b>√Dunumumu</b> | 2PCS |
| 8 | FLAT HEAD SCREW<br>(M4 x 30mm - BLK)  | <i>←шшшш</i> ⊕   | 8PCS |

#### NOTE:

Phillips head screw driver is required in the assembly process; However, manufacturer not provide this item. Quantities shown are for one chair.

### **ASSEMBLY INSTRUCTIONS**



## STEP 1

#### ATTENTION!

Remove the cross bar from upper leg frame (C) by unscrewing the hardwares. (Please keep the hardwares to be used in STEP 3)



# STEP 2



PAGE 4 OF 7

COASTERFURNITURE.COM

## **ASSEMBLY INSTRUCTIONS**



## STEP 3



# STEP 4



## **ASSEMBLY INSTRUCTIONS**

## STEP 5







## **ASSEMBLY INSTRUCTIONS**

## STEP 7





# STEP 8 COMPLETE





COASTERFURNITURE.COM

PAGE 7 OF 7





Note: Dimension tolerance ±5%

COASTERFURNITURE.COM