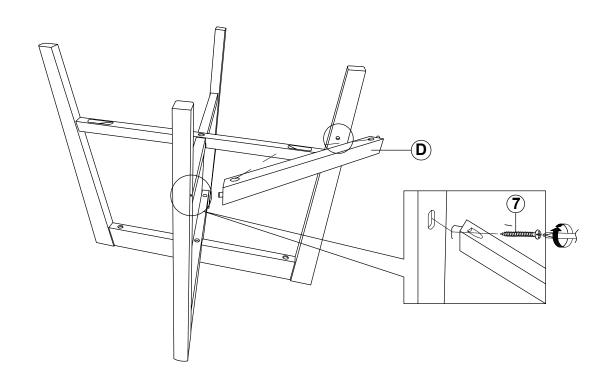

| 4PCS |
| 5 | MEDIUM BOLT<br>(M7 x 50MM - ZB)       | <u> </u>         | 1PC  |
| 6 | SHORT BOLT<br>(M7 x 20MM -RB)         |                  | 1PC  |
| 7 | PAN HEAD SCREW<br>(#8 x 1 1/2" - BLK) | <b>√Dunumumu</b> | 2PCS |
| 8 | FLAT HEAD SCREW<br>(M4 x 30mm - BLK)  | <i>←шшшш</i> ⊕   | 8PCS |

#### NOTE:

Phillips head screw driver is required in the assembly process; However, manufacturer not provide this item. Quantities shown are for one chair.

### **ASSEMBLY INSTRUCTIONS**



## STEP 1

#### ATTENTION!

Remove the cross bar from upper leg frame (C) by unscrewing the hardwares. (Please keep the hardwares to be used in STEP 3)



# STEP 2



PAGE 4 OF 7

COASTERFURNITURE.COM

## **ASSEMBLY INSTRUCTIONS**



## STEP 3



# STEP 4



## **ASSEMBLY INSTRUCTIONS**

## STEP 5







## **ASSEMBLY INSTRUCTIONS**

## STEP 7





# STEP 8 COMPLETE





COASTERFURNITURE.COM

PAGE 7 OF 7





Note: Dimension tolerance ±5%

COASTERFURNITURE.COM