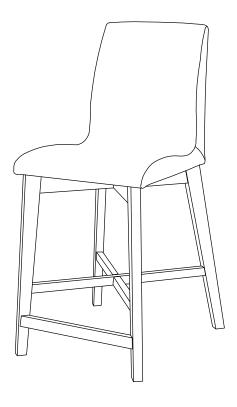

# ASSEMBLY INSTRUCTIONS COASTER FINE FURNITURE

Fine Furniture for every stage of life

106599 Counter Height Stool

REVISION 0: 06/03/2020

**PAGE 1 OF 7** 

COASTERFURNITURE.COM

## PARTS IDENTIFICATION

| A | SEAT AND BACK   | 1PC  |
|---|-----------------|------|
| В | LOWER LEG FRAME | 1PC  |
| С | UPPER LEG FRAME | 1PC  |
| D | FRONT STRETCHER | 1PC  |
| E | WOOD CLEAT      | 2PCS |