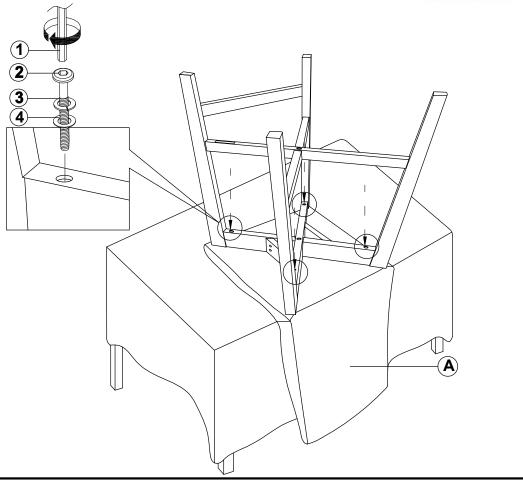

### HARDWARE IDENTIFICATION

| 1 | ALLEN WRENCH<br>(M4 x 110MM - BLK)    |                  | 1PC  |
|---|---------------------------------------|------------------|------|
| 2 | LONG BOLT<br>(M6 x 70mm - RBW)        |                  | 4PCS |
| 3 | LOCK WASHER<br>(1/4" - BLK)           |                  | 4PCS |
| 4 | FLAT WASHER<br>(M6 x 13MM - RBW)      |                  | 4PCS |
| 5 | MEDIUM BOLT<br>(M7 x 50MM - ZB)       | <u> </u>         | 1PC  |
| 6 | SHORT BOLT<br>(M7 x 20MM -RB)         |                  | 1PC  |
| 7 | PAN HEAD SCREW<br>(#8 x 1 1/2" - BLK) | <b>√Dunumumu</b> | 2PCS |
| 8 | FLAT HEAD SCREW<br>(M4 x 30mm - BLK)  | <i>←шшшш</i> ⊕   | 8PCS |

#### NOTE:

Phillips head screw driver is required in the assembly process; However, manufacturer not provide this item. Quantities shown are for one chair.

#### ATTENTION!

Remove the cross bar from upper leg frame (C) by unscrewing the hardwares. (Please keep the hardwares to be used in STEP 3)