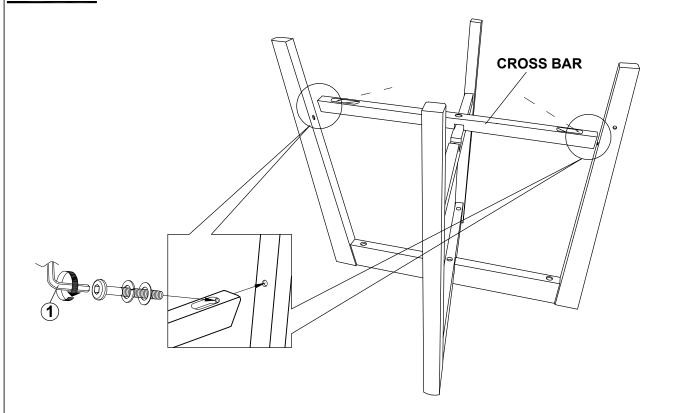

## STEP 1

#### ATTENTION!

Remove the cross bar from upper leg frame (C) by unscrewing the hardwares. (Please keep the hardwares to be used in STEP 3)