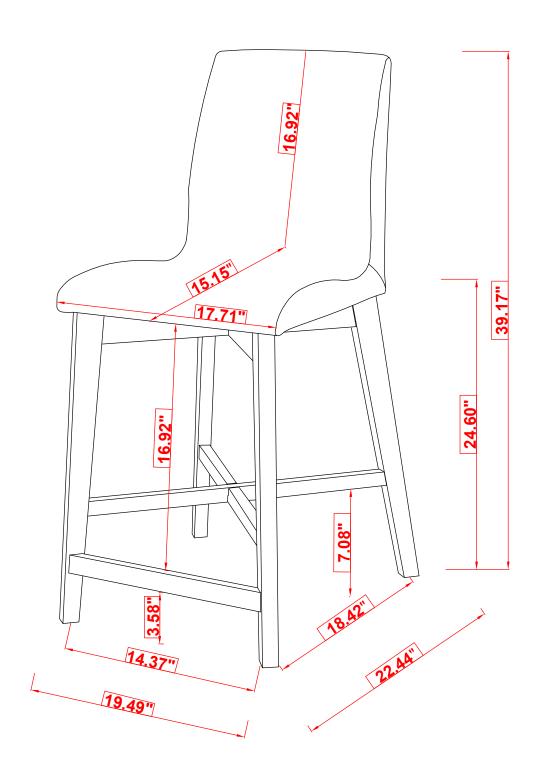

# STEP 8 COMPLETE

COASTERFURNITURE.COM

PAGE 7 OF 7

Note: Dimension tolerance ±5%

COASTERFURNITURE.COM