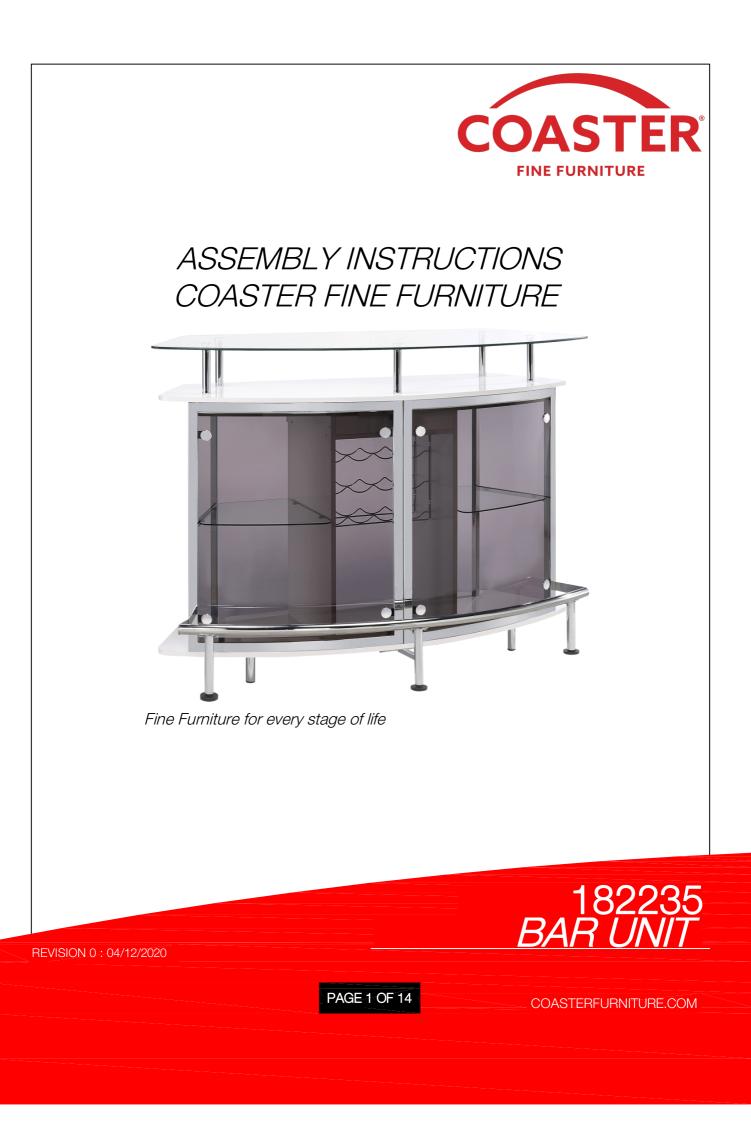

| ITEM:182235<br>ASSEMBLY INSTRUCTIONS<br>HARDWARE IDENTIFICATION |                                     |                                          |       |    |                               |          |      |
|-----------------------------------------------------------------|-------------------------------------|------------------------------------------|-------|----|-------------------------------|----------|------|
| 1                                                               | LONG BOLT<br>(¢1/4" x 32mm SR)      |                                          | 11PCS | 11 | CAM LOCK<br>(ø15mm)           | (c)      | 6PCS |
| 2                                                               | MEDIUM BOLT<br>(¢1/4" x 28mm SR)    |                                          | 8PCS