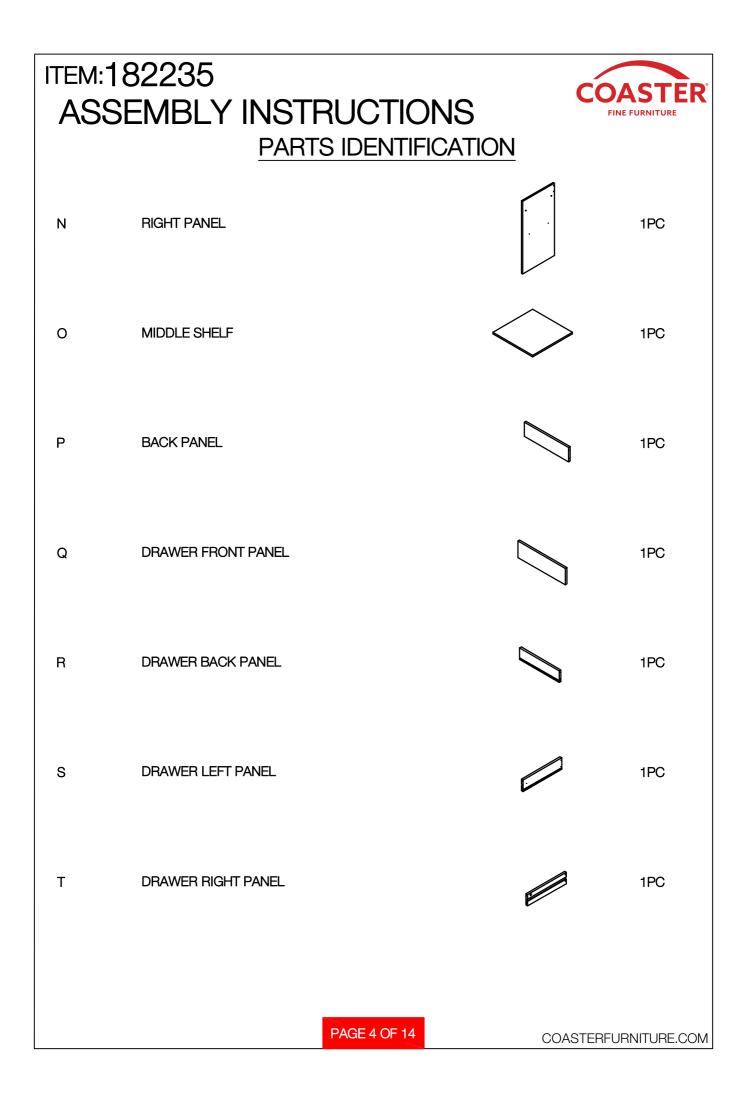

| ITEM:182235<br>ASSEMBLY INSTRUCTIONS<br>HARDWARE IDENTIFICATION |                                     |                                          |       |    |                               |          |      |
|-----------------------------------------------------------------|-------------------------------------|------------------------------------------|-------|----|-------------------------------|----------|------|
| 1                                                               | LONG BOLT<br>(¢1/4" x 32mm SR)      |                                          | 11PCS | 11 | CAM LOCK<br>(ø15mm)           | (c)      | 6PCS |
| 2                                                               | MEDIUM BOLT<br>(¢1/4" x 28mm SR)    |                                          | 8PCS  | 12