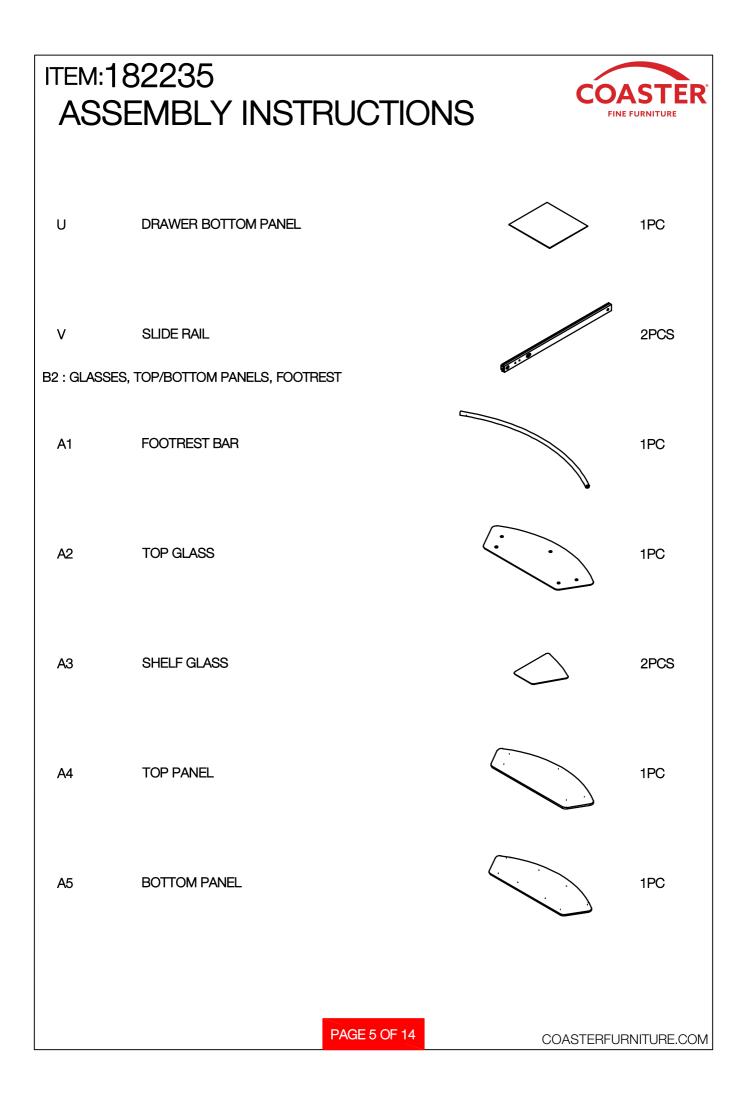

| ITEM:182235<br>ASSEMBLY INSTRUCTIONS<br>HARDWARE IDENTIFICATION |                                     |                                          |       |    |                               |          |      |
|-----------------------------------------------------------------|-------------------------------------|------------------------------------------|-------|----|-------------------------------|----------|------|
| 1                                                               | LONG BOLT<br>(¢1/4" x 32mm SR)      |                                          | 11PCS | 11 | CAM LOCK<br>(ø15mm)           | (c)      | 6PCS |
| 2                                                               | MEDIUM BOLT<br>(¢1/4" x 28mm SR)    |                                          | 8PCS  | 12 | SHELF GLASS BOLT              | <b>N</b> | 8PCS |
| 3                                                               | BOLT<br>(ø1/4" x 25mm SR)           | Ø                                        | 1PC   | 13 | WOOD DOWEL<br>(8 x 30mm)      | Î        | 2PCS |
| 4                                                               | SHORT BOLT<br>(¢1/4" x 13mm SR)     | @<br>U                                   | 29PCS | 14 | LEVELER<br>(5/16" x 15mm BLK) |          | 3PCS |
| 5                                                               | HANGER BOLTS                        |                                          | 5PCS  | 15 | GLUE                          |          | 1PC  |
| 6                                                               | SMALL BOLT<br>(¢5/32" x 12mm)       | ~                                        | 2PCS  | 16 | BOTTOM CAP<br>(Ø25mm BLK)     | g        | 5PCS |
| 7                                                               | LONG SCREW<br>(Ø4 x 38mm)           | S. S | 16PCS | 17 | ROUND CAP<br>(¢25mm BLK)      |          | 3PCS |
| 8                                                               | SMALL SCREW<br>(ø4 x 12mm)          | Ţ                                        | 24PCS | 18 | WASHER<br>(ø1/4" SR)          | ۲        | 5PCS |
| 9                                                               | SLIDE RAIL SCREW<br>(Ø3.5mm x 12mm) | T                                        | 6PCS  | 19 | ALLEN WRENCH<br>(4mm)         |          | 1PC  |
| 10                                                              | CAM BOLT<br>(38mm)                  |                                          | 6PCS  | 20 | HEXAGONAL KEY                 | S        | 1PC  |
| Hardware pack is located in 182235B1                            |                                     |                                          |       |    |                               |          |      |
|                                                                 |                                     |                                          |       |    |                               |          |      |
|                                                                 |                                     |                                          |       |    | _                             |          |      |
| PAGE 6 OF 14 COASTERFURNITURE.COM                               |                                     |                                          |       |    |                               |          |      |