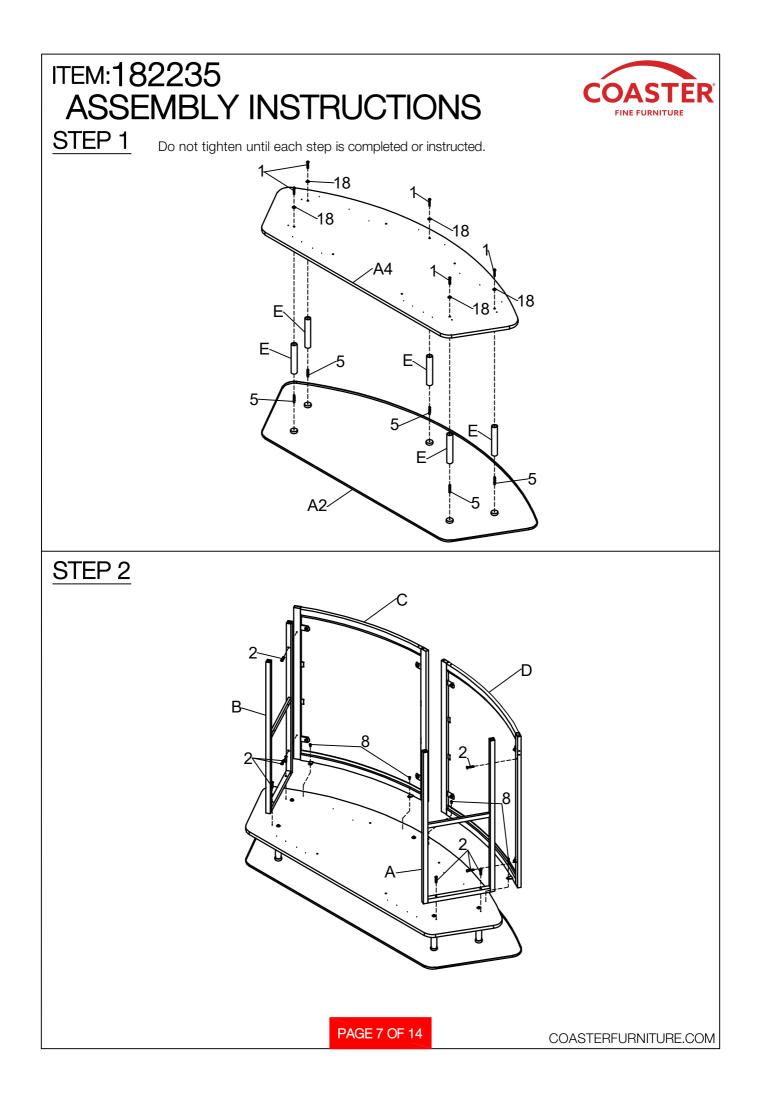

| ITEM:182235<br>ASSEMBLY INSTRUCTIONS<br>HARDWARE IDENTIFICATION |                                     |                                          |       |    |                               |          |      |
|-----------------------------------------------------------------|-------------------------------------|------------------------------------------|-------|----|-------------------------------|----------|------|
| 1                                                               | LONG BOLT<br>(¢1/4" x 32mm SR)      |                                          | 11PCS | 11 | CAM LOCK<br>(ø15mm)           | (c)      | 6PCS |
| 2                                                               | MEDIUM BOLT<br>(¢1/4" x 28mm SR)    |                                          | 8PCS  | 12 | SHELF GLASS BOLT              | <b>N</b> | 8PCS |
| 3                                                               | BOLT<br>(ø1/4" x 25mm SR)           | Ø                                        | 1PC   | 13 | WOOD DOWEL<br>(8 x 30mm)      | Î        | 2PCS |
| 4                                                               | SHORT BOLT<br>(¢1/4" x 13mm SR)     | @<br>U                                   | 29PCS | 14 | LEVELER<br>(5/16" x 15mm BLK) |          | 3PCS |
| 5                                                               | HANGER BOLTS                        |                                          | 5PCS  | 15 | GLUE                          |          | 1PC  |
| 6                                                               | SMALL BOLT<br>(¢5/32" x 12mm)       | ~                                        | 2PCS  | 16 | BOTTOM CAP<br>(Ø25mm BLK)     | g        | 5PCS |
| 7                                                               | LONG SCREW<br>(Ø4 x 38mm)           | S. S | 16PCS | 17 | ROUND CAP<br>(¢25mm BLK)      |          | 3PCS |
| 8                                                               | SMALL SCREW<br>(ø4 x 12mm)          | Ţ                                        | 24PCS | 18 | WASHER<br>(ø1/4" SR)          | ۲        | 5PCS |
| 9                                                               | SLIDE RAIL SCREW<br>(Ø3.5mm x 12mm) | T                                        | 6PCS  | 19 | ALLEN WRENCH<br>(4mm)         |          | 1PC  |
| 10                                                              | CAM BOLT<br>(38mm)                  |                                          | 6PCS  | 20 | HEXAGONAL KEY                 | S        | 1PC  |
| Hardware pack is located in 182235B1                            |                                     |                                          |       |    |                               |          |      |
|                                                                 |                                     |                                          |       |    |                               |          |      |
|                                                                 |                                     |                                          |       |    | _                             |          |      |
| PAGE 6 OF 14 COASTERFURNITURE.COM                               |                                     |                                          |       |    |                               |          |      |