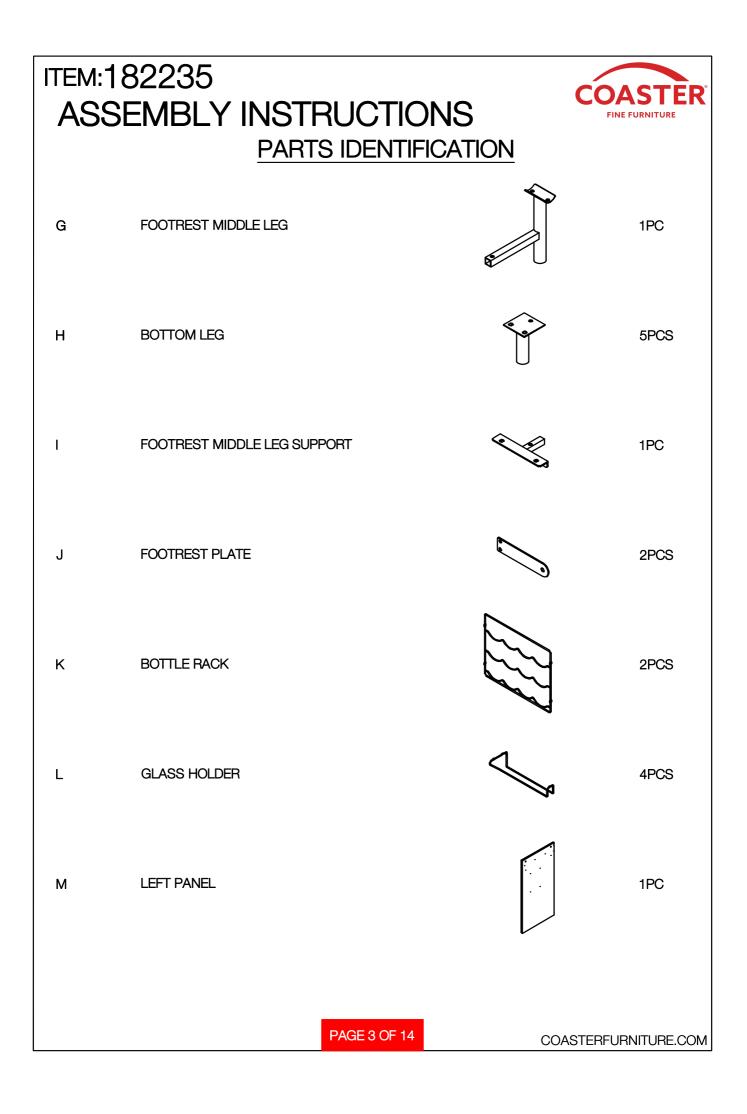

| ITEM:182235<br>ASSEMBLY INSTRUCTIONS<br>HARDWARE IDENTIFICATION |                                     |                                          |       |    |                               |          |      |
|-----------------------------------------------------------------|-------------------------------------|------------------------------------------|-------|----|-------------------------------|----------|------|
| 1                                                               | LONG BOLT<br>(¢1/4" x 32mm SR)      |                                          | 11PCS | 11 | CAM LOCK<br>(ø15mm)           | (c)      | 6PCS |
| 2                                                               | MEDIUM BOLT<br>(¢1/4" x 28mm SR)    |                                          | 8PCS  | 1