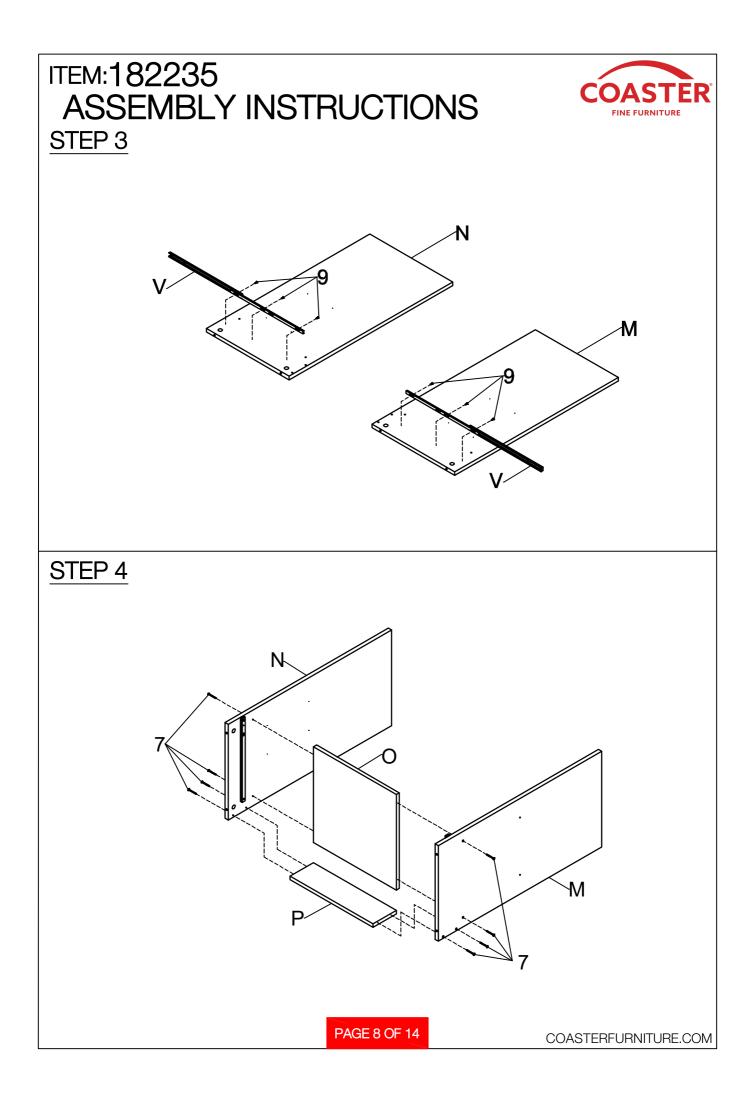

| ITEM:182235<br>ASSEMBLY INSTRUCTIONS<br>HARDWARE IDENTIFICATION |                                     |                                          |       |    |                               |          |      |
|-----------------------------------------------------------------|-------------------------------------|------------------------------------------|-------|----|-------------------------------|----------|------|
| 1                                                               | LONG BOLT<br>(¢1/4" x 32mm SR)      |                                          | 11PCS | 11 | CAM LOCK<br>(ø15mm)           | (c)      | 6PCS |
| 2                                                               | MEDIUM BOLT<br>(¢1/4" x 28mm SR)    |                                          | 8PCS  | 12 | SHELF GLASS BOLT              | <b>N</b> | 8PCS |
| 3                                                               | BOLT<br>(ø1/4" x 25mm SR)           | Ø                                        | 1PC   | 13 | WOOD DOWEL<br>(8 x 30mm)      | Î        | 2PCS |
| 4                                                               | SHORT BOLT<br>(¢1/4" x 13mm SR)     | @<br>U                                   | 29PCS | 14 | LEVELER<br>(5/16" x 15mm BLK) |          | 3PCS |
| 5                                                               | HANGER BOLTS                        |                                          | 5PCS  | 15 | GLUE                          |          | 1PC  |
| 6                                                               | SMALL BOLT<br>(¢5/32" x 12mm)       | ~                                        | 2PCS  | 16 | BOTTOM CAP<br>(Ø25mm BLK)     | g        | 5PCS |
| 7                                                               | LONG SCREW<br>(Ø4 x 38mm)           | S. S | 16PCS | 17 | ROUND CAP<br>(¢25mm BLK)      |          | 3PCS |
| 8                                                               | SMALL SCREW<br>(ø4 x 12mm)          | Ţ                                        | 24PCS | 18 | WASHER<br>(ø1/4" SR)          | ۲        | 5PCS |
| 9                                                               | SLIDE RAIL SCREW<br>(Ø3.5mm x 12mm) | T                                        | 6PCS  | 19 | ALLEN WRENCH<br>(4mm)         |          | 1PC  |
| 10                                                              | CAM BOLT<br>(38mm)                  |                                          | 6PCS  | 20 | HEXAGONAL KEY                 | S        | 1PC  |
| Hardware pack is located in 182235B1                            |                                     |                                          |       |    |                               |          |      |
|                                                                 |                                     |                                          |       |    |                               |          |      |
|                                                                 |                                     |                                          |       |    | _                             |          |      |
| PAGE 6 OF 14 COASTERFURNITURE.COM                               |                                     |                                          |       |    |                               |          |      |