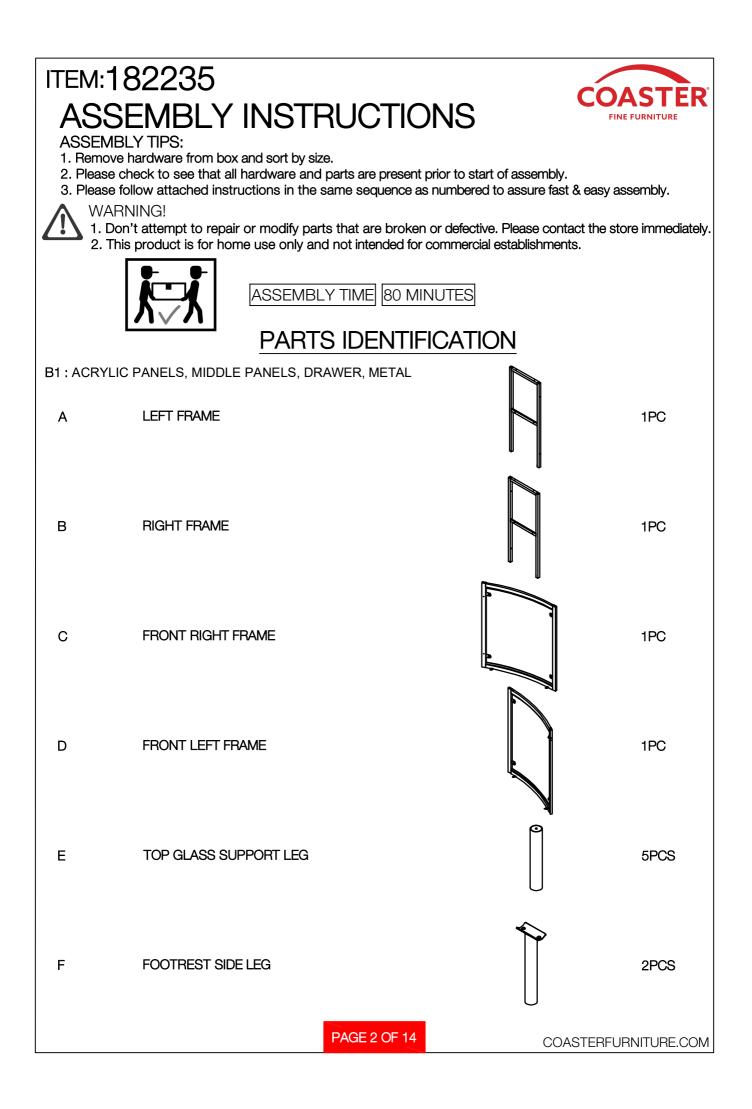

| ITEM:182235<br>ASSEMBLY INSTRUCTIONS<br>HARDWARE IDENTIFICATION |                                     |                                          |       |    |                               |          |      |
|-----------------------------------------------------------------|-------------------------------------|------------------------------------------|-------|----|-------------------------------|----------|------|
| 1                                                               | LONG BOLT<br>(¢1/4" x 32mm SR)      |                                          | 11PCS | 11 | CAM LOCK<br>(ø15mm)           | (c)      | 6PCS |
| 2                                                               | MEDIUM BOLT<br>(¢1/4" x 28mm SR)    |                                          | 8PCS  |