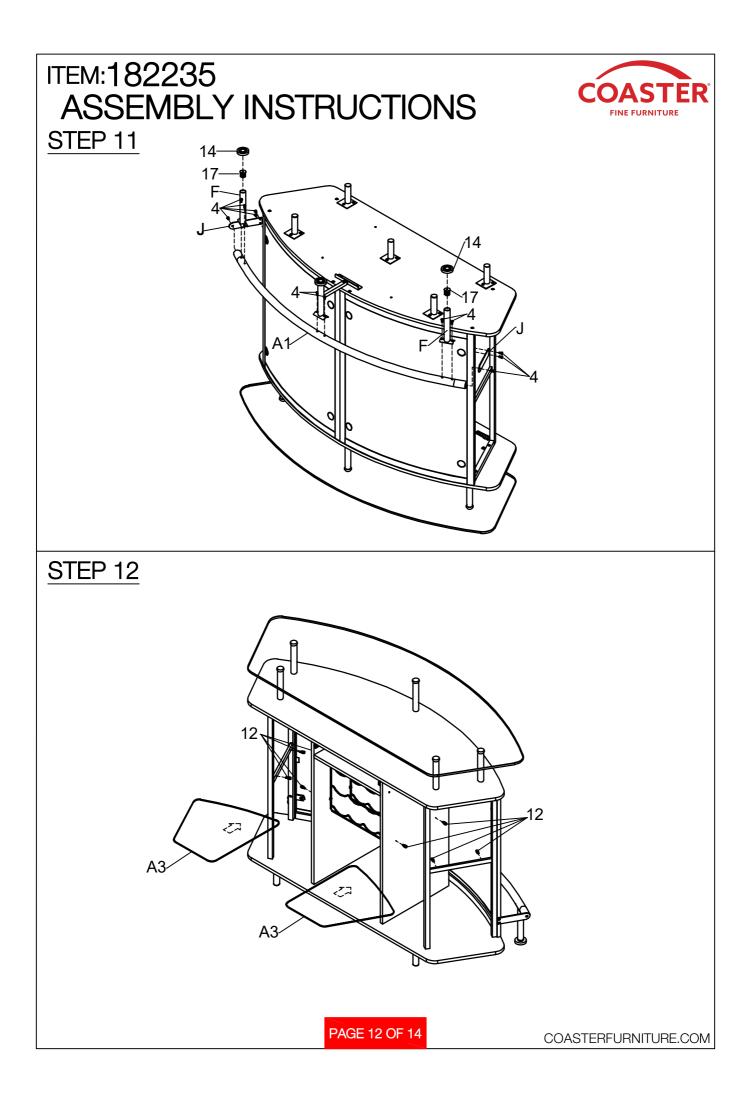

| ITEM:182235<br>ASSEMBLY INSTRUCTIONS<br>HARDWARE IDENTIFICATION |                                     |                                          |       |    |                               |          |      |
|-----------------------------------------------------------------|-------------------------------------|------------------------------------------|-------|----|-------------------------------|----------|------|
| 1                                                               | LONG BOLT<br>(¢1/4" x 32mm SR)      |                                          | 11PCS | 11 | CAM LOCK<br>(ø15mm)           | (c)      | 6PCS |
| 2                                                               | MEDIUM BOLT<br>(¢1/4" x 28mm SR)    |                                          | 8PCS  | 12 | SHELF GLASS BOLT              | <b>N</b> | 8PCS |
| 3                                                               | BOLT<br>(ø1/4" x 25mm SR)           | Ø                                        | 1PC   | 13 | WOOD DOWEL<br>(8 x 30mm)      | Î        | 2PCS |
| 4                                                               | SHORT BOLT<br>(¢1/4" x 13mm SR)     | @<br>U                                   | 29PCS | 14 | LEVELER<br>(5/16" x 15mm BLK) |          | 3PCS |
| 5                                                               | HANGER BOLTS                        |                                          | 5PCS  | 15 | GLUE                          |          | 1PC  |
| 6                                                               | SMALL BOLT<br>(¢5/32" x 12mm)       | ~                                        | 2PCS  | 16 | BOTTOM CAP<br>(Ø25mm BLK)     | g        | 5PCS |
| 7                                                               | LONG SCREW<br>(Ø4 x 38mm)           | S. S | 16PCS | 17 | ROUND CAP<br>(¢25mm BLK)      |          | 3PCS |
| 8                                                               | SMALL SCREW<br>(ø4 x 12mm)          | Ţ                                        | 24PCS | 18 | WASHER<br>(ø1/4" SR)          | ۲        | 5PCS |
| 9                                                               | SLIDE RAIL SCREW<br>(Ø3.5mm x 12mm) | T                                        | 6PCS  | 19 | ALLEN WRENCH<br>(4mm)         |          | 1PC  |
| 10                                                              | CAM BOLT<br>(38mm)                  |                                          | 6PCS  | 20 | HEXAGONAL KEY                 | S        | 1PC  |
| Hardware pack is located in 182235B1                            |                                     |                                          |       |    |                               |          |      |
|                                                                 |                                     |                                          |       |    |                               |          |      |
|                                                                 |                                     |                                          |       |    | _                             |          |      |
| PAGE 6 OF 14 COASTERFURNITURE.COM                               |                                     |                                          |       |    |                               |          |      |