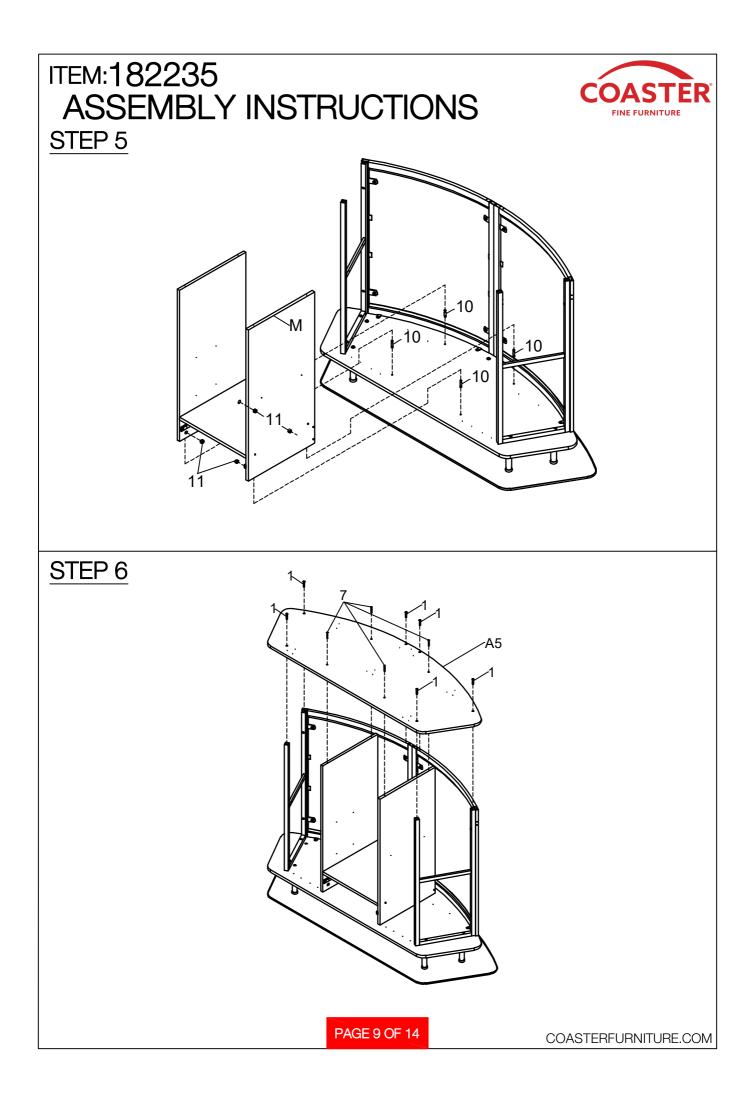

| ITEM:182235<br>ASSEMBLY INSTRUCTIONS<br>HARDWARE IDENTIFICATION |                                     |                                          |       |    |                               |          |      |
|-----------------------------------------------------------------|-------------------------------------|------------------------------------------|-------|----|-------------------------------|----------|------|
| 1                                                               | LONG BOLT<br>(¢1/4" x 32mm SR)      |                                          | 11PCS | 11 | CAM LOCK<br>(ø15mm)           | (c)      | 6PCS |
| 2                                                               | MEDIUM BOLT<br>(¢1/4" x 28mm SR)    |                                          | 8PCS  | 12 | SHELF GLASS BOLT              | <b>N</b> | 8PCS |
| 3                                                               | BOLT<br>(ø1/4" x 25mm SR)           | Ø                                        | 1PC   | 13 | WOOD DOWEL<br>(8 x 30mm)      | Î        | 2PCS |
| 4                                                               | SHORT BOLT<br>(¢1/4" x 13mm SR)     | @<br>U                                   | 29PCS | 14 | LEVELER<br>(5/16" x 15mm BLK) |          | 3PCS |
| 5                                                               | HANGER BOLTS                        |                                          | 5PCS  | 15 | GLUE                          |          | 1PC  |
| 6                                                               | SMALL BOLT<br>(¢5/32" x 12mm)       | ~                                        | 2PCS  | 16 | BOTTOM CAP<br>(Ø25mm BLK)     | g        | 5PCS |
| 7                                                               | LONG SCREW<br>(Ø4 x 38mm)           | S. S | 16PCS | 17 | ROUND CAP<br>(¢25mm BLK)      |          | 3PCS |
| 8                                                               | SMALL SCREW<br>(ø4 x 12mm)          | Ţ                                        | 24PCS | 18 | WASHER<br>(ø1/4" SR)          | ۲        | 5PCS |
| 9                                                               | SLIDE RAIL SCREW<br>(Ø3.5mm x 12mm) | T                                        | 6PCS  | 19 | ALLEN WRENCH<br>(4mm)         |          | 1PC  |
| 10                                                              | CAM BOLT<br>(38mm)                  |                                          | 6PCS  | 20 | HEXAGONAL KEY                 | S        | 1PC  |
| Hardware pack is located in 182235B1                            |                                     |                                          |       |    |                               |          |      |
|                                                                 |                                     |                                          |       |    |                               |          |      |
|                                                                 |                                     |                                          |       |    | _                             |          |      |
| PAGE 6 OF 14 COASTERFURNITURE.COM                               |                                     |                                          |       |    |                               |          |      |