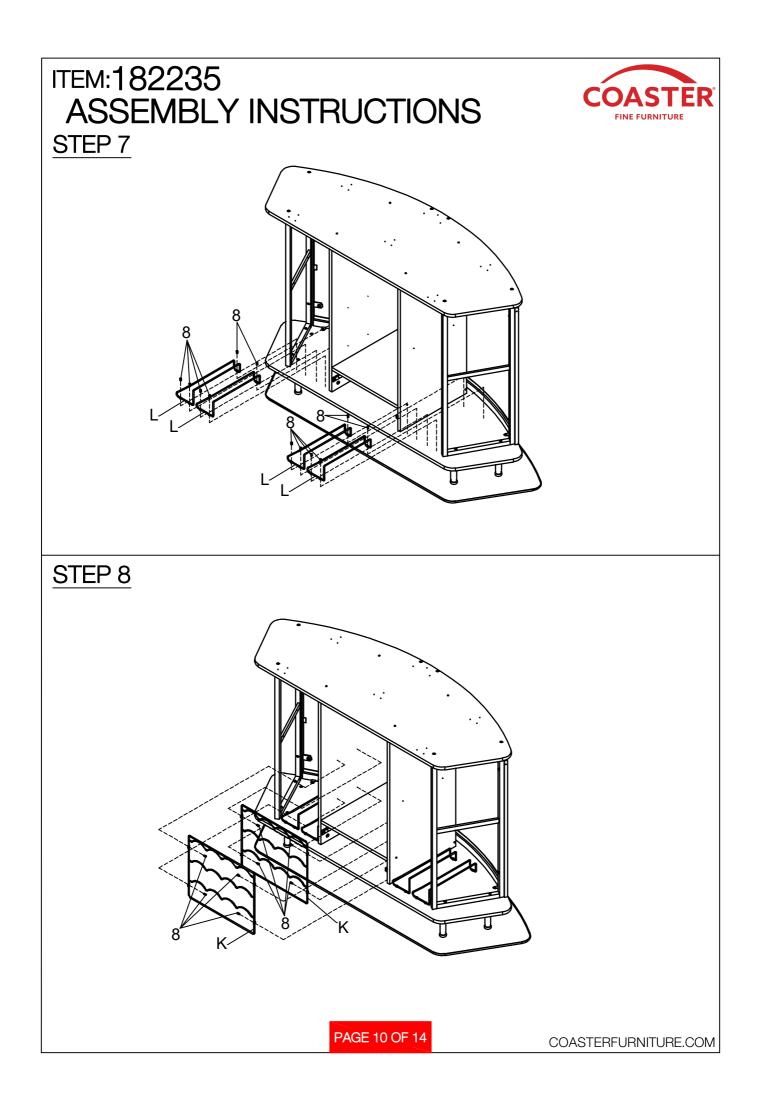

| ITEM:182235<br>ASSEMBLY INSTRUCTIONS<br>HARDWARE IDENTIFICATION |                                     |                                          |       |    |                               |          |      |
|-----------------------------------------------------------------|-------------------------------------|------------------------------------------|-------|----|-------------------------------|----------|------|
| 1                                                               | LONG BOLT<br>(¢1/4" x 32mm SR)      |                                          | 11PCS | 11 | CAM LOCK<br>(ø15mm)           | (c)      | 6PCS |
| 2                                                               | MEDIUM BOLT<br>(¢1/4" x 28mm SR)    |                                          | 8PCS  | 12 | SHELF GLASS BOLT              | <b>N</b> | 8PCS |
| 3                                                               | BOLT<br>(ø1/4" x 25mm SR)           | Ø                                        | 1PC   | 13 | WOOD DOWEL<br>(8 x 30mm)      | Î        | 2PCS |
| 4                                                               | SHORT BOLT<br>(¢1/4" x 13mm SR)     | @<br>U                                   | 29PCS | 14 | LEVELER<br>(5/16" x 15mm BLK) |          | 3PCS |
| 5                                                               | HANGER BOLTS                        |                                          | 5PCS  | 15 | GLUE                          |          | 1PC  |
| 6                                                               | SMALL BOLT<br>(¢5/32" x 12mm)       | ~                                        | 2PCS  | 16 | BOTTOM CAP<br>(Ø25mm BLK)     | g        | 5PCS |
| 7                                                               | LONG SCREW<br>(Ø4 x 38mm)           | S. S | 16PCS | 17 | ROUND CAP<br>(¢25mm BLK)      |          | 3PCS |
| 8                                                               | SMALL SCREW<br>(ø4 x 12mm)          | Ţ                                        | 24PCS | 18 | WASHER<br>(ø1/4" SR)          | ۲        | 5PCS |
| 9                                                               | SLIDE RAIL SCREW<br>(Ø3.5mm x 12mm) | T                                        | 6PCS  | 19 | ALLEN WRENCH<br>(4mm)         |          | 1PC  |
| 10                                                              | CAM BOLT<br>(38mm)                  |                                          | 6PCS  | 20 | HEXAGONAL KEY                 | S        | 1PC  |
| Hardware pack is located in 182235B1                            |                                     |                                          |       |    |                               |          |      |
|                                                                 |                                     |                                          |       |    |                               |          |      |
|                                                                 |                                     |                                          |       |    | _                             |          |      |
| PAGE 6 OF 14 COASTERFURNITURE.COM                               |                                     |                                          |       |    |                               |          |      |