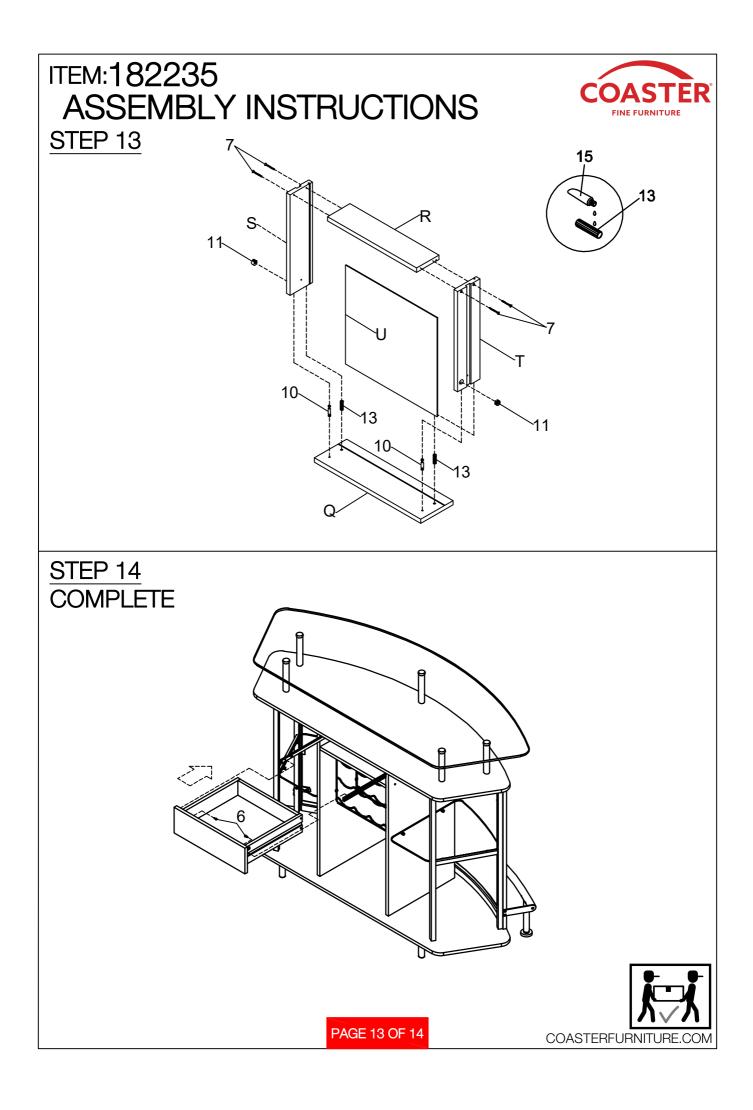

| ITEM:182235<br>ASSEMBLY INSTRUCTIONS<br>HARDWARE IDENTIFICATION |                                     |                                          |       |    |                               |          |      |
|-----------------------------------------------------------------|-------------------------------------|------------------------------------------|-------|----|-------------------------------|----------|------|
| 1                                                               | LONG BOLT<br>(¢1/4" x 32mm SR)      |                                          | 11PCS | 11 | CAM LOCK<br>(ø15mm)           | (c)      | 6PCS |
| 2                                                               | MEDIUM BOLT<br>(¢1/4" x 28mm SR)    |                                          | 8PCS  | 12 | SHELF GLASS BOLT              | <b>N</b> | 8PCS |
| 3                                                               | BOLT<br>(ø1/4" x 25mm SR)           | Ø                                        | 1PC   | 13 | WOOD DOWEL<br>(8 x 30mm)      | Î        | 2PCS |
| 4                                                               | SHORT BOLT<br>(¢1/4" x 13mm SR)     | @<br>U                                   | 29PCS | 14 | LEVELER<br>(5/16" x 15mm BLK) |          | 3PCS |
| 5                                                               | HANGER BOLTS                        |                                          | 5PCS  | 15 | GLUE                          |          | 1PC  |
| 6                                                               | SMALL BOLT<br>(¢5/32" x 12mm)       | ~                                        | 2PCS  | 16 | BOTTOM CAP<br>(Ø25mm BLK)     | g        | 5PCS |
| 7                                                               | LONG SCREW<br>(Ø4 x 38mm)           | S. S | 16PCS | 17 | ROUND CAP<br>(¢25mm BLK)      |          | 3PCS |
| 8                                                               | SMALL SCREW<br>(ø4 x 12mm)          | Ţ                                        | 24PCS | 18 | WASHER<br>(ø1/4" SR)          | ۲        | 5PCS |
| 9                                                               | SLIDE RAIL SCREW<br>(Ø3.5mm x 12mm) | T                                        | 6PCS  | 19 | ALLEN WRENCH<br>(4mm)         |          | 1PC  |
| 10                                                              | CAM BOLT<br>(38mm)                  |                                          | 6PCS  | 20 | HEXAGONAL KEY                 | S        | 1PC  |
| Hardware pack is located in 182235B1                            |                                     |                                          |       |    |                               |          |      |
|                                                                 |                                     |                                          |       |    |                               |          |      |
|                                                                 |                                     |                                          |       |    | _                             |          |      |
| PAGE 6 OF 14 COASTERFURNITURE.COM                               |                                     |                                          |       |    |                               |          |      |