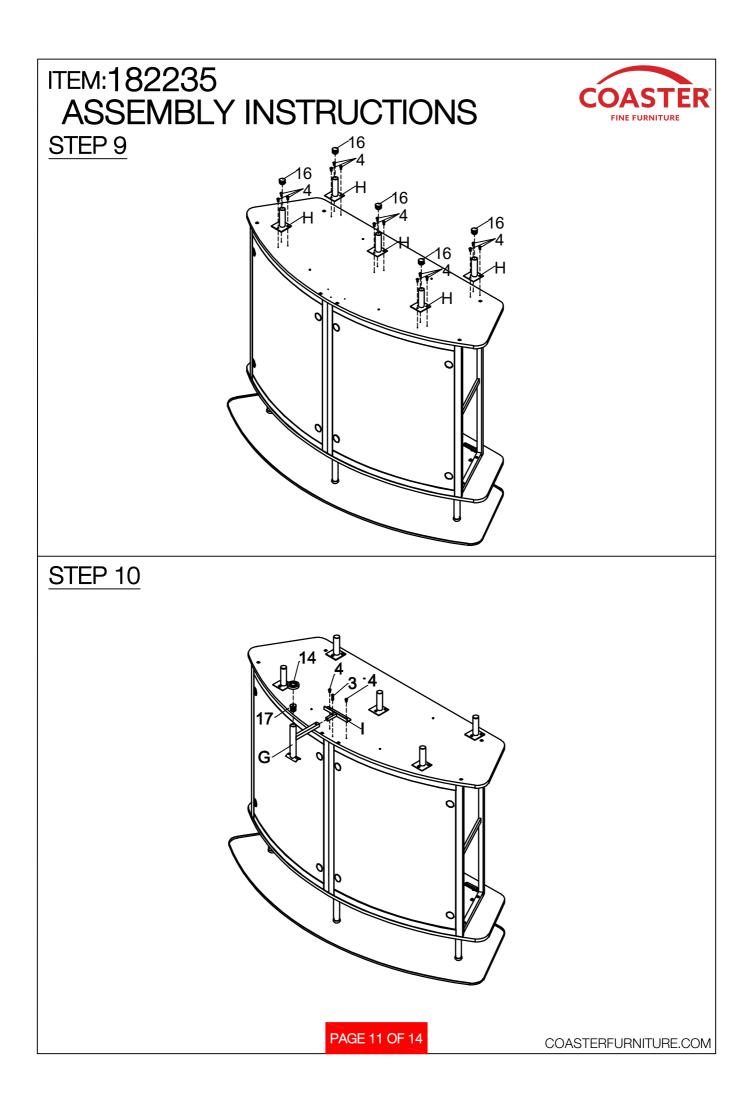

| ITEM:182235<br>ASSEMBLY INSTRUCTIONS<br>HARDWARE IDENTIFICATION |                                     |                                          |       |    |                               |          |      |
|-----------------------------------------------------------------|-------------------------------------|------------------------------------------|-------|----|-------------------------------|----------|------|
| 1                                                               | LONG BOLT<br>(¢1/4" x 32mm SR)      |                                          | 11PCS | 11 | CAM LOCK<br>(ø15mm)           | (c)      | 6PCS |
| 2                                                               | MEDIUM BOLT<br>(¢1/4" x 28mm SR)    |                                          | 8PCS  | 12 | SHELF GLASS BOLT              | <b>N</b> | 8PCS |
| 3                                                               | BOLT<br>(ø1/4" x 25mm SR)           | Ø                                        | 1PC   | 13 | WOOD DOWEL<br>(8 x 30mm)      | Î        | 2PCS |
| 4                                                               | SHORT BOLT<br>(¢1/4" x 13mm SR)     | @<br>U                                   | 29PCS | 14 | LEVELER<br>(5/16" x 15mm BLK) |          | 3PCS |
| 5                                                               | HANGER BOLTS                        |                                          | 5PCS  | 15 | GLUE                          |          | 1PC  |
| 6                                                               | SMALL BOLT<br>(¢5/32" x 12mm)       | ~                                        | 2PCS  | 16 | BOTTOM CAP<br>(Ø25mm BLK)     | g        | 5PCS |
| 7                                                               | LONG SCREW<br>(Ø4 x 38mm)           | S. S | 16PCS | 17 | ROUND CAP<br>(¢25mm BLK)      |          | 3PCS |
| 8                                                               | SMALL SCREW<br>(ø4 x 12mm)          | Ţ                                        | 24PCS | 18 | WASHER<br>(ø1/4" SR)          | ۲        | 5PCS |
| 9                                                               | SLIDE RAIL SCREW<br>(Ø3.5mm x 12mm) | T                                        | 6PCS  | 19 | ALLEN WRENCH<br>(4mm)         |          | 1PC  |
| 10                                                              | CAM BOLT<br>(38mm)                  |                                          | 6PCS  | 20 | HEXAGONAL KEY                 | S        | 1PC  |
| Hardware pack is located in 182235B1                            |                                     |                                          |       |    |                               |          |      |
|                                                                 |                                     |                                          |       |    |                               |          |      |
|                                                                 |                                     |                                          |       |    | _                             |          |      |
| PAGE 6 OF 14 COASTERFURNITURE.COM                               |                                     |                                          |       |    |                               |          |      |