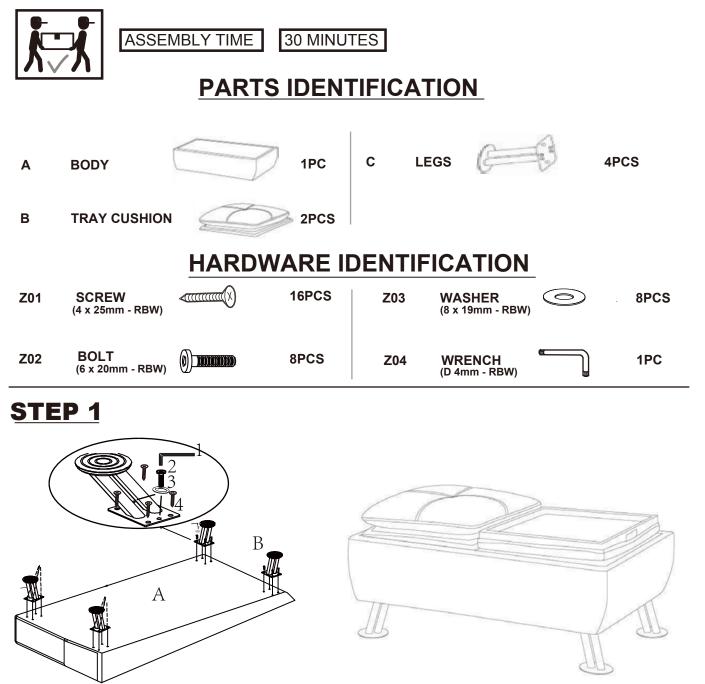

#### **ASSEMBLY TIPS:**

1. Remove hardware from box and sort by size.

Please check to see that all hardware and parts are present prior to start of assembly.
Please follow attached instructions in the same sequence as numbered to assure fast & easy assembly.