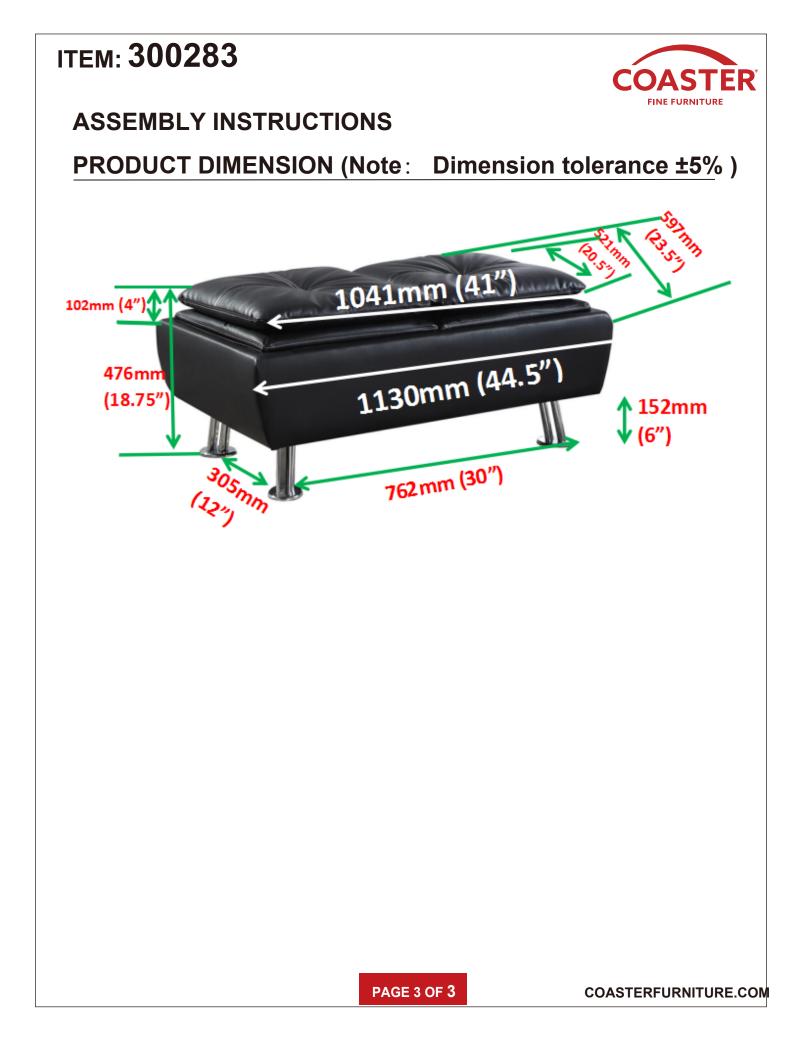

## ASSEMBLY INSTRUCTIONS COASTER FINE FURNITURE



Fine Furniture for every stage of life



REVISION 0 : 05/03/2019 REVISION 1 : 05/12/2021

PAGE 1 OF 3

COASTERFURNITURE.COM

# ITEM: 300283

### ASSEMBLY INSTRUCTIONS



#### **ASSEMBLY TIPS:**

1. Remove hardware from box and sort by size.

Please check to see that all hardware and parts are present prior to start of assembly.
Please follow attached instructions in the same sequence as numbered to assure fast & easy assembly.

#### WARNING!

1. Don't attempt to repair or modify parts that are broken or defective. Please contact the store immediately.

2. This product is for home use only and not intended for commercial establishments.



COASTERFURNITURE.COM