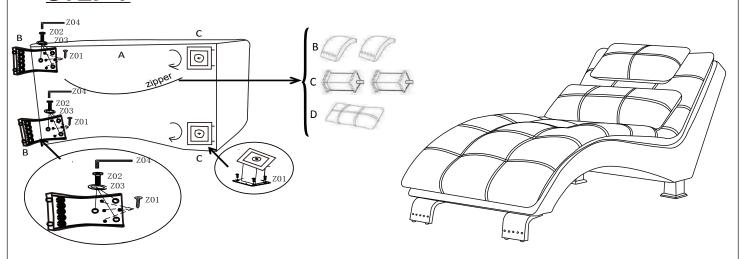

#### PARTS IDENTIFICATION

A CHAISE

1PC

C FRONT LEG

2PCS

B LARGE PILLOW

1PC

BACK LEG

2PCS

### HARDWARE IDENTIFICATION

Z01 SCREW (4 x 25mm - RBW)

16PCS

Z03 WASHER (8 x 19mm - RBW)

**WRENCH** 

(D 4mm - RBW)

6PCS

Z02 BOLT (6 x 30mm - RBW)

6PCS

**Z**04

1PC

#### STEP 1

ITEM: 550075