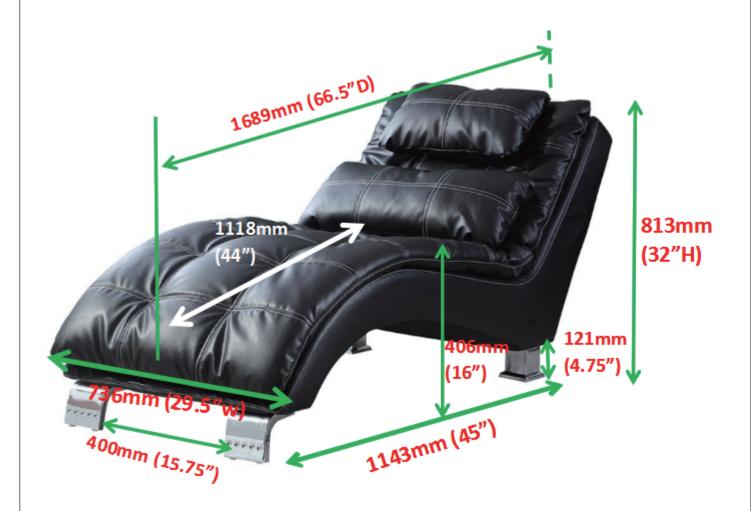

ior to start of assembly.

3. Please follow attached instructions in the same sequence as numbered to assure fast & easy assembly.



#### WARNING!

1. Don't attempt to repair or modify parts that are broken or defective. Please contact the store immediately.

2. This product is for home use only and not intended for commercial establishments.



ASSEMBLY TIME

30 MINUTES

#### PARTS IDENTIFICATION

A CHAISE



1PC

C FRONT LEG



2PCS

B LARGE PILLOW



1PC

BACK LEG



2PCS

### HARDWARE IDENTIFICATION

Z01 SCREW (4 x 25mm - RBW)



16PCS

Z03 WASHER (8 x 19mm - RBW)

**WRENCH** 

(D 4mm - RBW)



6PCS

Z02 BOLT (6 x 30mm - RBW)



6PCS

**Z**04



1PC

#### STEP 1



ITEM: 550075

# COASTER® FINE FURNITURE

## **ASSEMBLY INSTRUCTIONS**

PRODUCT DIMENSION(Note: Dimension tolerance ±5%)