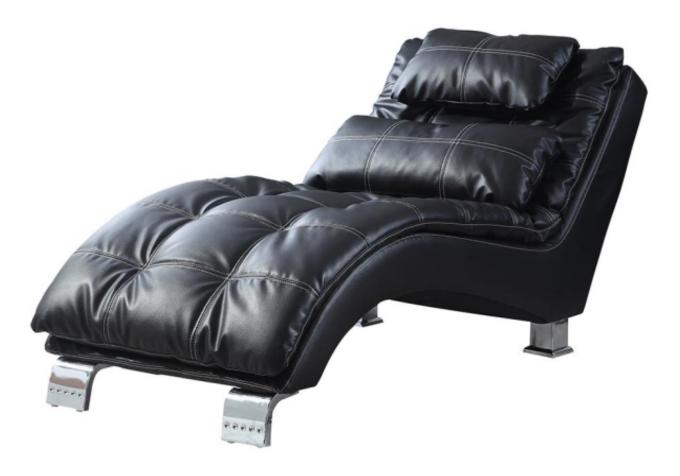

#### PARTS IDENTIFICATION

A CHAISE

1PC

C FRONT LEG

2PCS

B LARGE PILLOW

1PC

BACK LEG