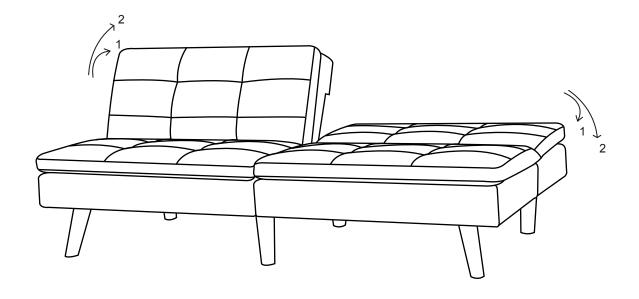

check to see that all hardware and parts are present prior to start of assembly.
- 3. Please follow attached instructions in the same sequence as numbered to assure fast & easy assembly.



#### **WARNING!**

- 1. Don't attempt to repair or modify parts that are broken or defective. Please contact the store immediately.
- 2. This product is for home use only and not intended for commercial establishments.



ASSEMBLY TIME

30 MINUTES

#### PARTS IDENTIFICATION

A SOFA BED

1PC

B FRONT LEGS

2PCS

C MIDDLE LEG

2PCS

D BACK LEGS

2PCS

### HARDWARE IDENTIFICATION

**Z01** WASHER 4PCS **BOLT Z02** 4PCS (10 x 25mm - RBW) (8 x 30mm - RBW) **SCREW Z**03 1PC **Z**04 **WRENCH** 8PCS (4 x 25mm - RBW) (D 5mm - RBW)



# ITEM: **360207**

### **ASSEMBLY INSTRUCTIONS**



## STEP 2



## STEP 3





**ITEM: 360207** 

# COASTER

### **ASSEMBLY INSTRUCTIONS**

PRODUCT DIMENSION (Note: Dimension tolerance ±5%)