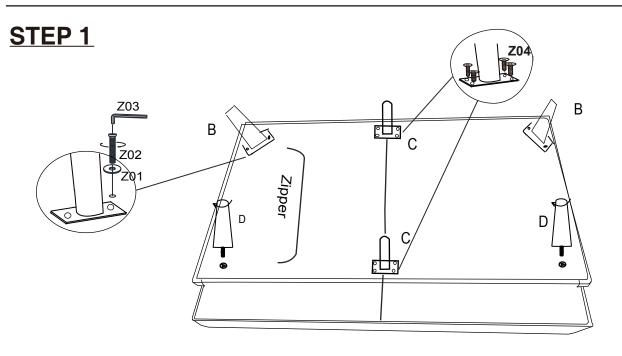

#### PARTS IDENTIFICATION

A SOFA BED

1PC

B FRONT LEGS

2PCS

C MIDDLE LEG

2PCS

D BACK LEGS

2PCS

### HARDWARE IDENTIFICATION

**Z01** WASHER 4PCS **BOLT Z02** 4PCS (10 x 25mm - RBW) (8 x 30mm - RBW) **SCREW Z**03 1PC **Z**04 **WRENCH** 8PCS (4 x 25mm - RBW) (D 5mm - RBW)

### **ASSEMBLY INSTRUCTIONS**