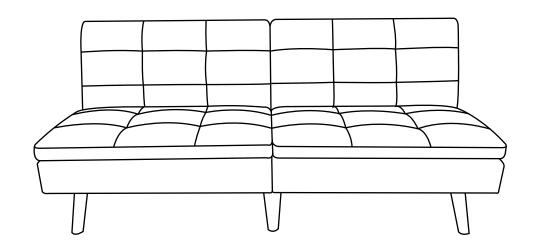

se check to see that all hardware and parts are present prior to start of assembly.
- 3. Please follow attached instructions in the same sequence as numbered to assure fast & easy assembly.



#### **WARNING!**

- 1. Don't attempt to repair or modify parts that are broken or defective. Please contact the store immediately.
- 2. This product is for home use only and not intended for commercial establishments.



ASSEMBLY TIME

30 MINUTES

#### PARTS IDENTIFICATION

A SOFA BED

1PC

B FRONT LEGS

2PCS

C MIDDLE LEG

2PCS

D BACK LEGS

2PCS

### HARDWARE IDENTIFICATION

**Z01** WASHER 4PCS **BOLT Z02** 4PCS (10 x 25mm - RBW) (8 x 30mm - RBW) **SCREW Z**03 1PC **Z**04 **WRENCH** 8PCS (4 x 25mm - RBW) (D 5mm - RBW)



# ITEM: **360207**

### **ASSEMBLY INSTRUCTIONS**



## STEP 2



## STEP 3





**ITEM: 360207** 

# COASTER

### **ASSEMBLY INSTRUCTIONS**

PRODUCT DIMENSION (Note: Dimension tolerance ±5%)