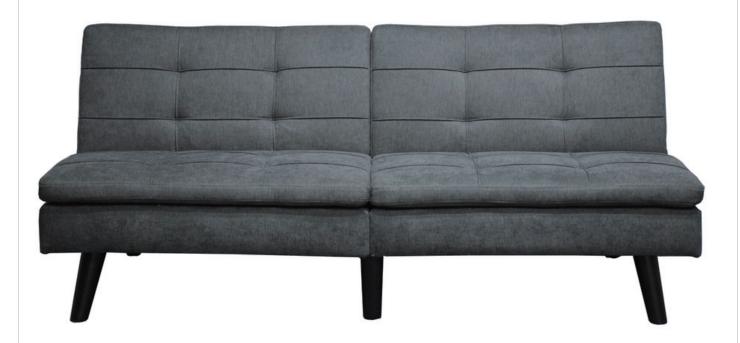

# ASSEMBLY INSTRUCTIONS COASTER FINE FURNITURE

Fine Furniture for every stage of life

360207 Sofa Bed

REVISION 0: 05/03/2019 REVISION 1: 05/19/2021 ITEM: **360207** 

#### PARTS IDENTIFICATION

A SOFA BED

1PC

B FRONT LEGS

2PCS

C MIDDLE LEG

2PCS

D BACK LEGS

2PCS