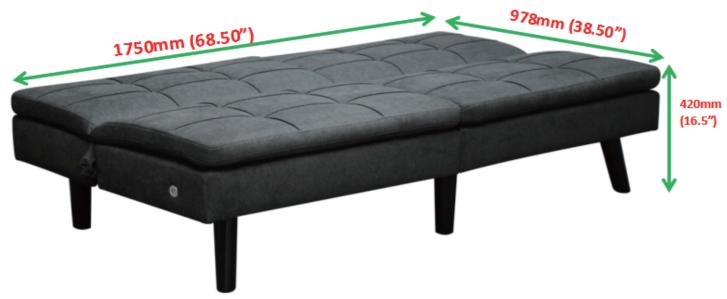

### **ASSEMBLY INSTRUCTIONS**

PRODUCT DIMENSION (Note: Dimension tolerance ±5%)