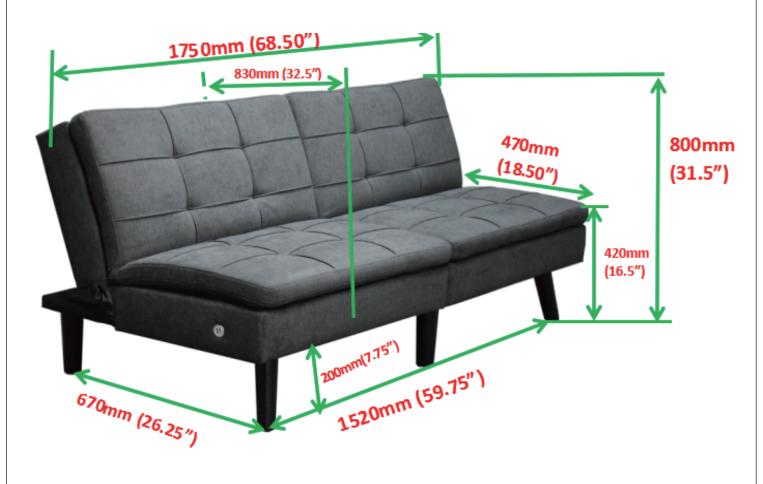

### **ASSEMBLY INSTRUCTIONS**

PRODUCT DIMENSION (Note: Dimension tolerance ±5%)