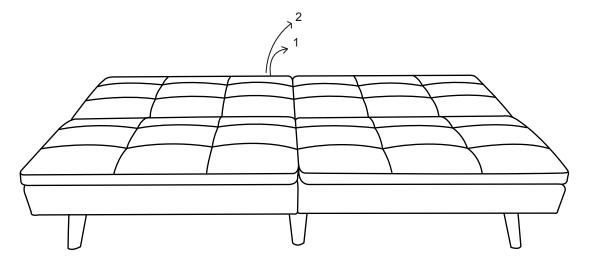

ze.
- 2. Please check to see that all hardware and parts are present prior to start of assembly.
- 3. Please follow attached instructions in the same sequence as numbered to assure fast & easy assembly.



#### **WARNING!**

- 1. Don't attempt to repair or modify parts that are broken or defective. Please contact the store immediately.
- 2. This product is for home use only and not intended for commercial establishments.



ASSEMBLY TIME

30 MINUTES

#### PARTS IDENTIFICATION

A SOFA BED

1PC

B FRONT LEGS

2PCS

C MIDDLE LEG

2PCS

D BACK LEGS

2PCS

### HARDWARE IDENTIFICATION

**Z01** WASHER 4PCS **BOLT Z02** 4PCS (10 x 25mm - RBW) (8 x 30mm - RBW) **SCREW Z**03 1PC **Z**04 **WRENCH** 8PCS (4 x 25mm - RBW) (D 5mm - RBW)



# ITEM: **360207**

### **ASSEMBLY INSTRUCTIONS**



## STEP 2



## STEP 3





**ITEM: 360207** 

# COASTER

### **ASSEMBLY INSTRUCTIONS**

PRODUCT DIMENSION (Note: Dimension tolerance ±5%)