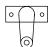

## HARDWARE IDENTIFICATION

Z01 ALLEN WRENCH (D 5mm - RBW)

1PC

Z03 WASHER (10 x 25mm - RBW)

8PCS

Z02 BOLT

8PCS

(551401) CORNER SOFA: 1,4 (551402) ARMLESS CHAIR: 2,3,5