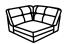

## ASSEMBLY INSTRUCTIONS COASTER FINE FURNITURE



Fine Furniture for every stage of life

551301 CORNER

REVISION 0: 05/03/2019 REVISION 1: 05/28/2021

## ITEM: 551301

# COASTER® FINE FURNITURE

### **ASSEMBLY INSTRUCTIONS**

#### **ASSEMBLY TIPS:**

- 1. Remove hardware from box and sort by size.
- 2. Please check to see that all hardware and parts are present prior to start of assembly.
- 3. Please follow attached instructions in the same sequence as numbered to assure fast & easy assembly.



#### WARNING!

- 1. Don't attempt to repair or modify parts that are broken or defective. Please contact the store immediately.
- 2. This product is for home use only and not intended for commercial establishments.



ASSEMBLY TIME

30 MINUTES

### PARTS IDENTIFICATION

A CORNER SOFA



1PC

B LEG



4PCS

## HARDWARE IDENTIFICATION

Z01 ALLEN WRENCH (D 5mm - RBW)



1PC

Z03 WASHER (10 x 25mm - RBW)



8PCS

Z02 BOLT



8PCS



(551401) CORNER SOFA: 1,4 (551402) ARMLESS CHAIR: 2,3,5

(551403) OTTOMAN: 6

ITEM: 551301

## COASTER

## **ASSEMBLY INSTRUCTIONS**

PRODUCT DIMENSION (Note: Dimension tolerance ±5%)