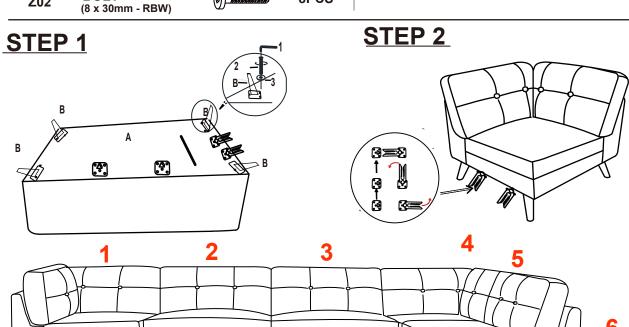

### PARTS IDENTIFICATION

A CORNER SOFA

1PC

B LEG

4PCS

## HARDWARE IDENTIFICATION

Z01 ALLEN WRENCH (D 5mm - RBW)

1PC

Z03 WASHER (10 x 25mm - RBW)

8PCS

Z02 BOLT

8PCS

(551401) CORNER SOFA: 1,4 (551402) ARMLESS CHAIR: 2,3,5