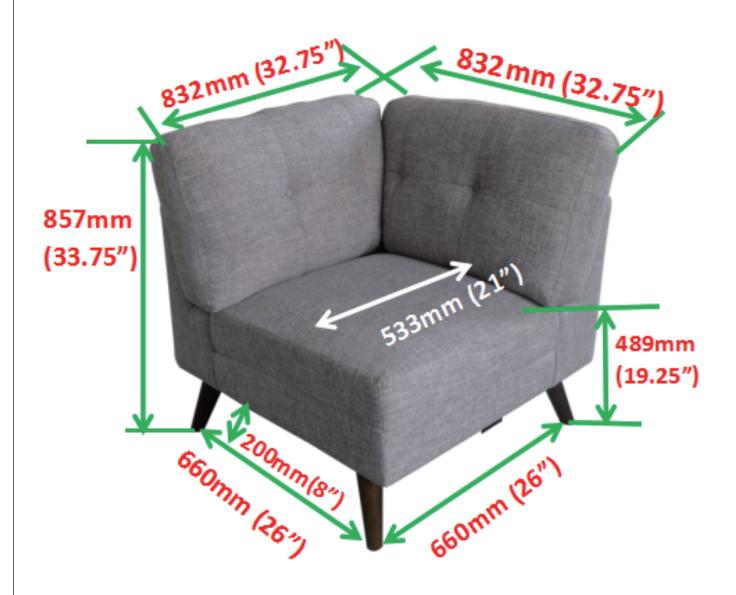

see that all hardware and parts are present prior to start of assembly.
- 3. Please follow attached instructions in the same sequence as numbered to assure fast & easy assembly.



#### WARNING!

- 1. Don't attempt to repair or modify parts that are broken or defective. Please contact the store immediately.
- 2. This product is for home use only and not intended for commercial establishments.



ASSEMBLY TIME

30 MINUTES

### PARTS IDENTIFICATION

A CORNER SOFA



1PC

B LEG



4PCS

## HARDWARE IDENTIFICATION

Z01 ALLEN WRENCH (D 5mm - RBW)



1PC

Z03 WASHER (10 x 25mm - RBW)



8PCS

Z02 BOLT



8PCS



(551401) CORNER SOFA: 1,4 (551402) ARMLESS CHAIR: 2,3,5

(551403) OTTOMAN: 6

ITEM: 551301

## COASTER

## **ASSEMBLY INSTRUCTIONS**

PRODUCT DIMENSION (Note: Dimension tolerance ±5%)