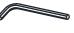

## HARDWARE IDENTIFICATION

Z01 ALLEN WRENCH (D 5mm - RBW)

1PC

Z03 WASHER (10 x 25mm - RBW)

8PCS

Z02 BOLT

8PCS

(551401) CORNER SOFA: 1,4 (551402) ARMLESS CHAIR: 2,3,5