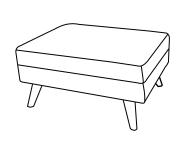

0: 05/03/2019 REVISION 1: 05/28/2021

## ITEM: 551303



### **ASSEMBLY INSTRUCTIONS**

### **ASSEMBLY TIPS:**

- 1. Remove hardware from box and sort by size.
- 2. Please check to see that all hardware and parts are present prior to start of assembly.
- 3. Please follow attached instructions in the same sequence as numbered to assure fast & easy assembly.

- 1. Don't attempt to repair or modify parts that are broken or defective. Please contact the store immediately.
- 2. This product is for home use only and not intended for commercial establishments.



ASSEMBLY TIME

30 MINUTES

## PARTS IDENTIFICATION

**OTTOMAN** Α



1PC

**LEG** 



4PCS

## HARDWARE IDENTIFICATION

**ALLEN WRENCH Z01** 





1PC

**WASHER Z03** (10 x 25mm - RBW) 8PCS

**BOLT Z02** (8 x 30mm - RBW)



8PCS











ITEM: 551303

# COASTER°

## **ASSEMBLY INSTRUCTIONS**

PRODUCT DIMENSION (Note: Dimension tolerance ±5%)