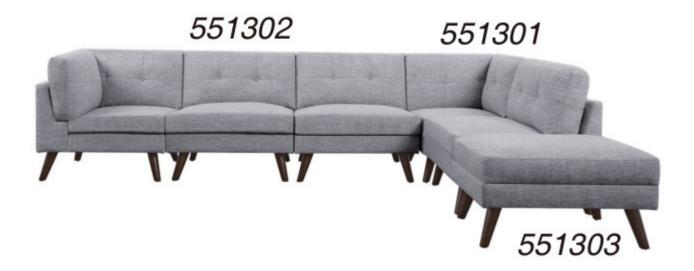

# ASSEMBLY INSTRUCTIONS COASTER FINE FURNITURE

Fine Furniture for every stage of life

551303 OTTOMAN

REVISION 0: 05/03/2019 REVISION 1: 05/28/2021

## PARTS IDENTIFICATION

**OTTOMAN** Α

1PC

**LEG** 

4PCS