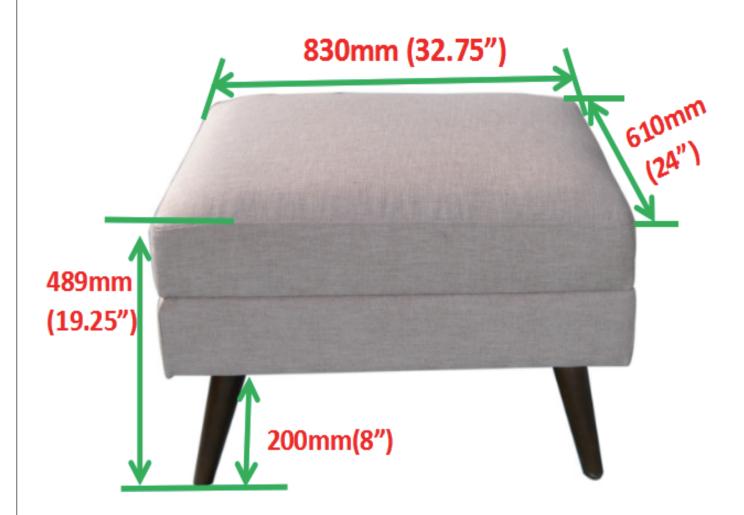

- 1. Remove hardware from box and sort by size.
- 2. Please check to see that all hardware and parts are present prior to start of assembly.
- 3. Please follow attached instructions in the same sequence as numbered to assure fast & easy assembly.

- 1. Don't attempt to repair or modify parts that are broken or defective. Please contact the store immediately.
- 2. This product is for home use only and not intended for commercial establishments.



ASSEMBLY TIME

30 MINUTES

## PARTS IDENTIFICATION

**OTTOMAN** Α



1PC

**LEG** 



4PCS

## HARDWARE IDENTIFICATION

**ALLEN WRENCH Z01** 





1PC

**WASHER Z03** (10 x 25mm - RBW) 8PCS

**BOLT Z02** (8 x 30mm - RBW)



8PCS











ITEM: 551303

# COASTER°

## **ASSEMBLY INSTRUCTIONS**

PRODUCT DIMENSION (Note: Dimension tolerance ±5%)