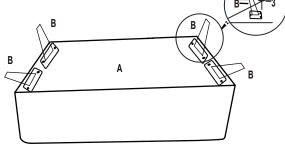

## PARTS IDENTIFICATION

**OTTOMAN** Α

1PC

**LEG** 

4PCS

## HARDWARE IDENTIFICATION

**ALLEN WRENCH Z01** 

1PC

**WASHER Z03** (10 x 25mm - RBW) 8PCS

**BOLT Z02** (8 x 30mm - RBW)

8PCS

ITEM: 551303