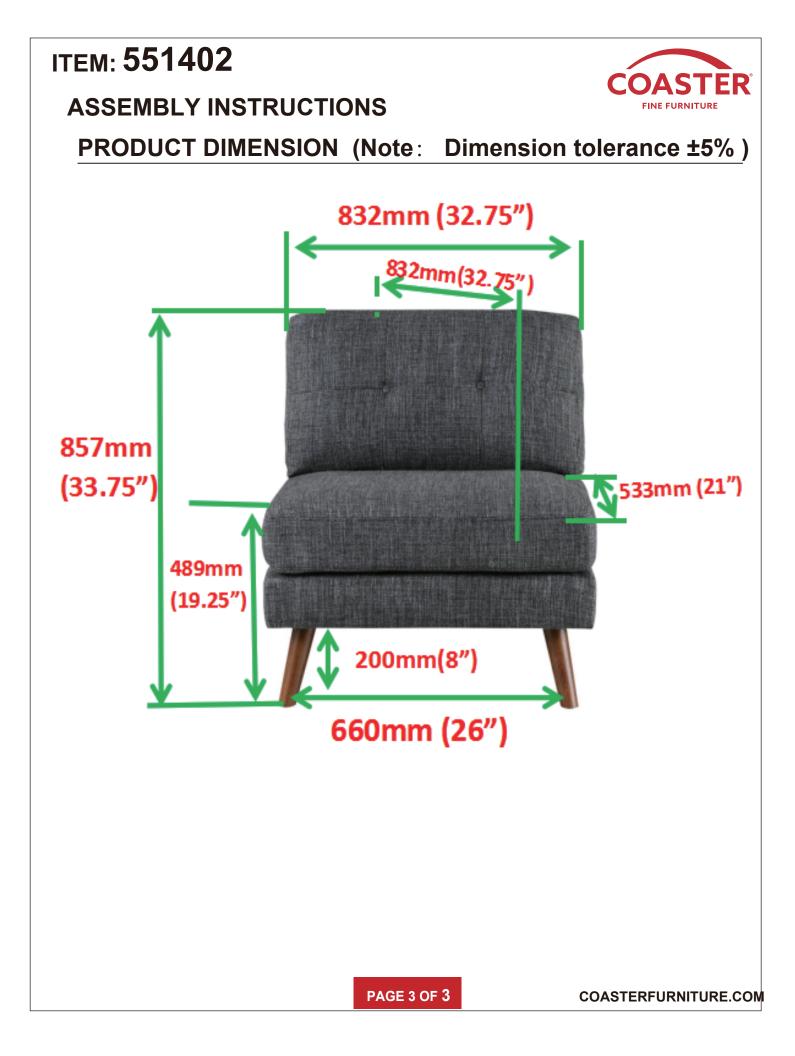

## ASSEMBLY INSTRUCTIONS COASTER FINE FURNITURE

## 551401 551402



Fine Furniture for every stage of life



REVISION 0 : 05/03/2019 REVISION 1 : 05/28/2021

PAGE 1 OF 3

COASTERFURNITURE.COM

# ITEM: 551402

### **ASSEMBLY INSTRUCTIONS**



#### **ASSEMBLY TIPS:**

1. Remove hardware from box and sort by size.

2. Please check to see that all hardware and parts are present prior to start of assembly.

3. Please follow attached instructions in the same sequence as numbered to assure fast & easy assembly.

## $\bigwedge$

#### WARNING!

1. Don't attempt to repair or modify parts that are broken or defective. Please contact the store immediately.

2. This product is for home use only and not intended for commercial establishments.