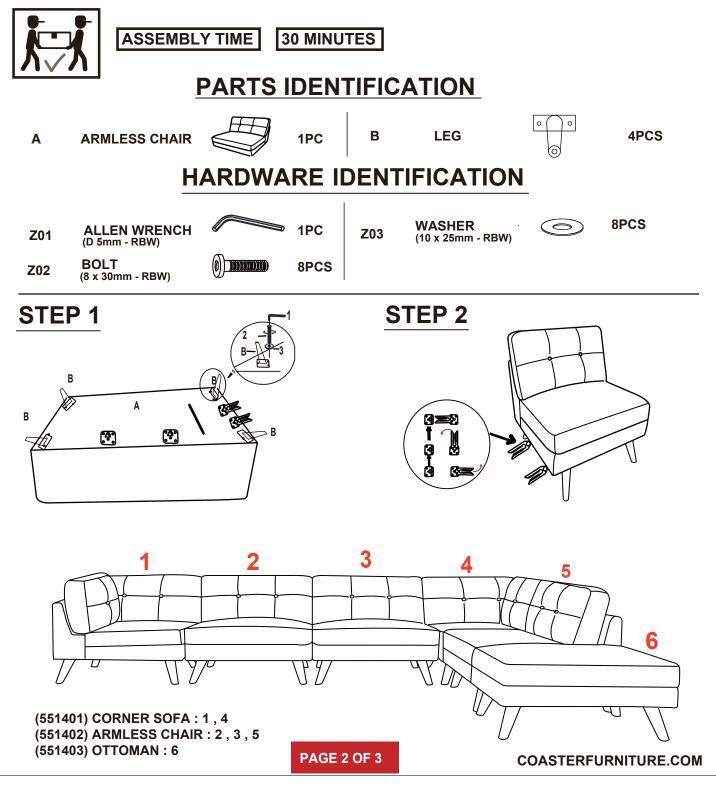

## ASSEMBLY INSTRUCTIONS COASTER FINE FURNITURE

## 551401 551402



Fine Furniture for every stage of life



REVISION 0 : 05/03/2019 REVISION 1 : 05/28/2021

PAGE 1 OF 3

COASTERFURNITURE.COM

# ITEM: 551402

### **ASSEMBLY INSTRUCTIONS**



#### **ASSEMBLY TIPS:**

1. Remove hardware from box and sort by size.

2. Please check to see that all hardware and parts are present prior to start of assembly.

3. Please follow attached instructions in the same sequence as numbered to assure fast & easy assembly.

## $\bigwedge$

#### WARNING!

1. Don't attempt to repair or modify parts that are broken or defective. Please contact the store immediately.

2. This product is for home use only and not intended for commercial establishments.